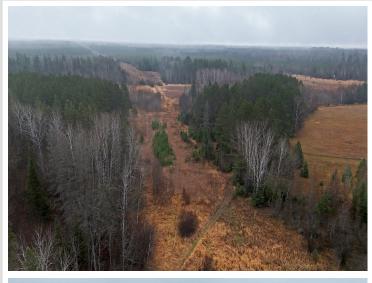

## **Description:**

Diverse 34.84 acres located only 7 miles west of Bemidji. Property is made up of mature and new growth pine/spruce trees along with some species of deciduous trees mixed in throughout. (Primarily Popple/Aspen) Low ground/swamp runs across the property from the NE to the SW which provides some great wildlife habitat and a gas line utility easement runs across the property from the NW to the SE. Property intersects a pond in the NE corner. Bordered by thousands of acres of state land on the backside of the property. Explore with the county of Beltrami on a building location in the NW corner. This property lends itself to many recreational activities, especially hunting. A habitat plan or a wide range of conservation plans would be a great option to explore for this property. Expect to find deer, turkeys, bear, grouse and small game for legal game species. Easy access to and from the property from Highway 2 and close to many amenities in the City of Bemidji.