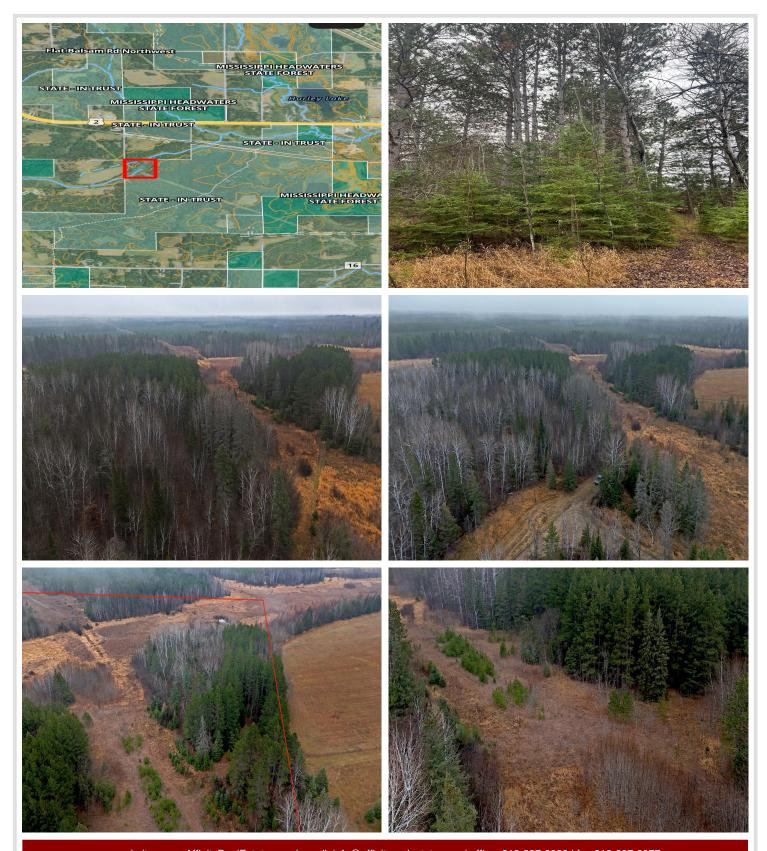

## **Description:**

Diverse 34.84 acres located only 7 miles west of Bemidji. Property is made up of mature and new growth pine/spruce trees along with some species of deciduous trees mixed in throughout. (Primarily Popple/Aspen) Low ground/swamp runs across the property from the NE to the SW which provides some great wildlife habitat and a gas line utility easement runs across the property from the NW to the SE. Property intersects a pond in the NE corner. Bordered by thousands of acres of state land on the backside of the property. Explore with the county of Beltrami on a building location in the NW corner. This property lends itself to many recreational activities, especially hunting. A habitat plan or a wide range of conservation plans would be a great option to explore for this property. Expect to find deer, turkeys, bear, grouse and small game for legal game species. Easy access to and from the property from Highway 2 and close to many amenities in the City of Bemidji.