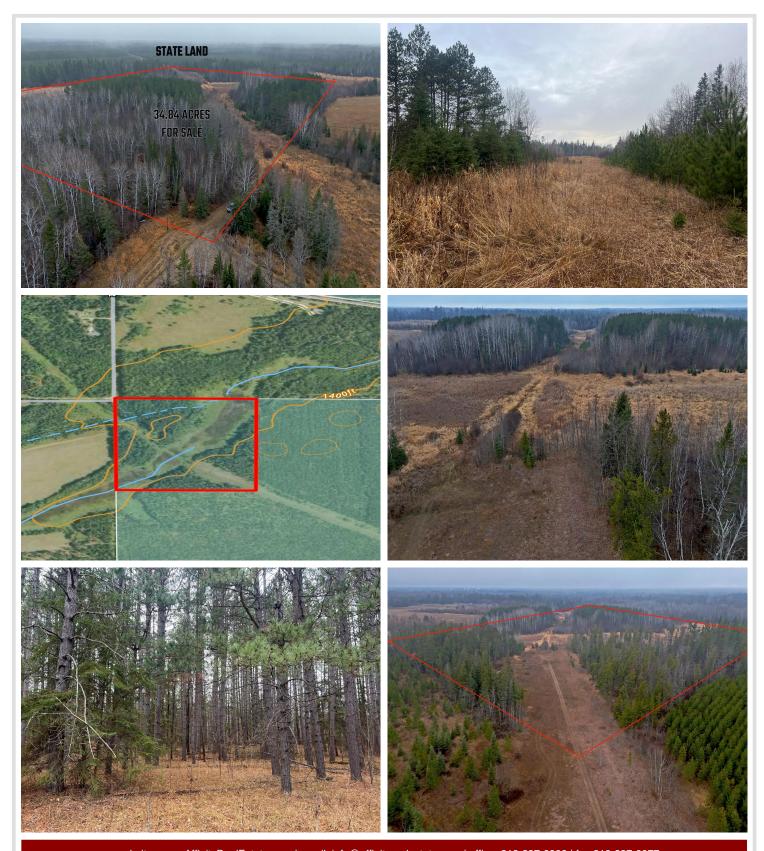

## **Description:**

Diverse 34.84 acres located only 7 miles west of Bemidji. Property is made up of mature and new growth pine/spruce trees along with some species of deciduous trees mixed in throughout. (Primarily Popple/Aspen) Low ground/swamp runs across the property from the NE to the SW which provides some great wildlife habitat and a gas line utility easement runs across the property from the NW to the SE. Property intersects a pond in the NE corner. Bordered by thousands of acres of state land on the backside of the property. Explore with the county of Beltrami on a building location in the NW corner. This property lends itself to many recreational activities, especially hunting. A habitat plan or a wide range of conservation plans would be a great option to explore for this property. Expect to find deer, turkeys, bear, grouse and small game for legal game species. Easy access to and from the property from Highway 2 and close to many amenities in the City of Bemidji.

## **Additional Details:**

34.84 Lot Acres

Lot Dimensions 1,155x1320x1140x1326

School District 31 Taxes \$432 Taxes with Assessments \$432 Tax Year 2023