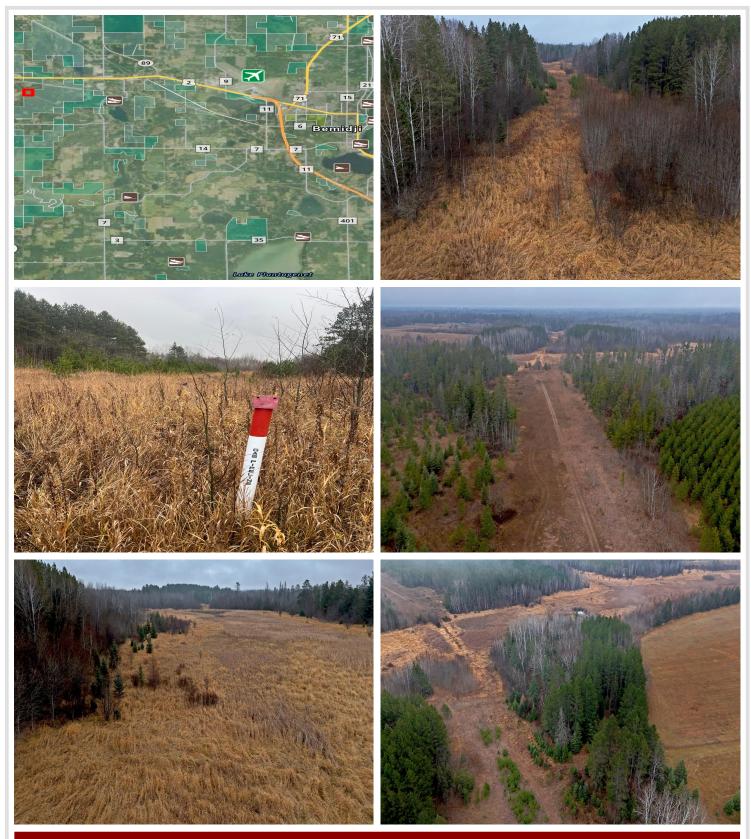

## **Description:**

Diverse 34.84 acres located only 7 miles west of Bemidji. Property is made up of mature and new growth pine/spruce trees along with some species of deciduous trees mixed in throughout. (Primarily Popple/Aspen) Low ground/swamp runs across the property from the NE to the SW which provides some great wildlife habitat and a gas line utility easement runs across the property from the NW to the SE. Property intersects a pond in the NE corner. Bordered by thousands of acres of state land on the backside of the property. Explore with the county of Beltrami on a building location in the NW corner. This property lends itself to many recreational activities, especially hunting. A habitat plan or a wide range of conservation plans would be a great option to explore for this property. Expect to find deer, turkeys, bear, grouse and small game for legal game species. Easy access to and from the property from Highway 2 and close to many amenities in the City of Bemidji.

## **Driving Directions:**

From Bemidji, travel west on Highway 2 for 6 miles. Take left on Buttercup lane. Go half mile and property at the curve/T. On your left.

Listed By: Base Camp Country Real Estate