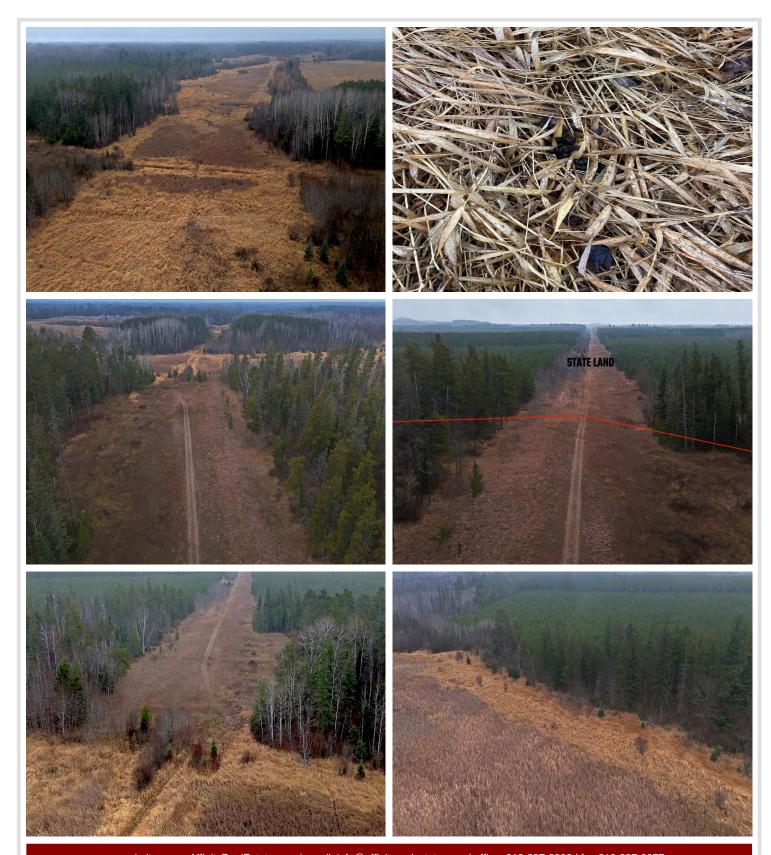

## **Description:**

Diverse 34.84 acres located only 7 miles west of Bemidji. Property is made up of mature and new growth pine/spruce trees along with some species of deciduous trees mixed in throughout. (Primarily Popple/Aspen) Low ground/swamp runs across the property from the NE to the SW which provides some great wildlife habitat and a gas line utility easement runs across the property from the NW to the SE. Property intersects a pond in the NE corner. Bordered by thousands of acres of state land on the backside of the property. Explore with the county of Beltrami on a building location in the NW corner. This property lends itself to many recreational activities, especially hunting. A habitat plan or a wide range of conservation plans would be a great option to explore for this property. Expect to find deer, turkeys, bear, grouse and small game for legal game species. Easy access to and from the property from Highway 2 and close to many amenities in the City of Bemidji.