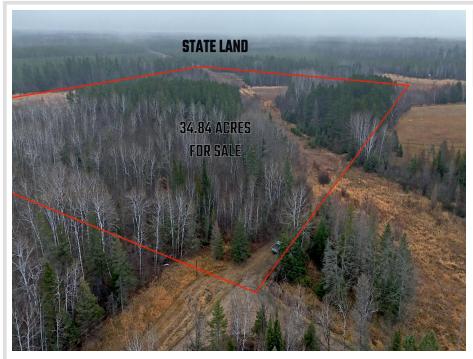

## **Description:**

Diverse 34.84 acres located only 7 miles west of Bemidji. Property is made up of mature and new growth pine/spruce trees along with some species of deciduous trees mixed in throughout. (Primarily Popple/Aspen) Low ground/swamp runs across the property from the NE to the SW which provides some great wildlife habitat and a gas line utility easement runs across the property from the NW to the SE. Property intersects a pond in the NE corner. Bordered by thousands of acres of state land on the backside of the property. Explore with the county of Beltrami on a building location in the NW corner. This property lends itself to many recreational activities, especially hunting. A habitat plan or a wide range of conservation plans would be a great option to explore for this property. Expect to find deer, turkeys, bear, grouse and small game for legal game species. Easy access to and from the property from Highway 2 and close to many amenities in the City of Bemidji.

## **Additional Details:**

34.84 Lot Acres

Lot Dimensions 1,155x1320x1140x1326

School District 31 Taxes \$432 Taxes with Assessments \$432 Tax Year 2023