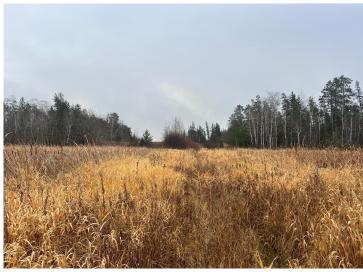

## **Description:**

Diverse 34.84 acres located only 7 miles west of Bemidji. Property is made up of mature and new growth pine/spruce trees along with some species of deciduous trees mixed in throughout. (Primarily Popple/Aspen) Low ground/swamp runs across the property from the NE to the SW which provides some great wildlife habitat and a gas line utility easement runs across the property from the NW to the SE. Property intersects a pond in the NE corner. Bordered by thousands of acres of state land on the backside of the property. Explore with the county of Beltrami on a building location in the NW corner. This property lends itself to many recreational activities, especially hunting. A habitat plan or a wide range of conservation plans would be a great option to explore for this property. Expect to find deer, turkeys, bear, grouse and small game for legal game species. Easy access to and from the property from Highway 2 and close to many amenities in the City of Bemidji.