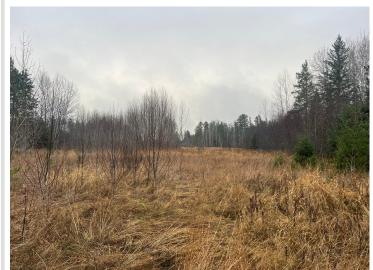

## **Description:**

Diverse 34.84 acres located only 7 miles west of Bemidji. Property is made up of mature and new growth pine/spruce trees along with some species of deciduous trees mixed in throughout. (Primarily Popple/Aspen) Low ground/swamp runs across the property from the NE to the SW which provides some great wildlife habitat and a gas line utility easement runs across the property from the NW to the SE. Property intersects a pond in the NE corner. Bordered by thousands of acres of state land on the backside of the property. Explore with the county of Beltrami on a building location in the NW corner. This property lends itself to many recreational activities, especially hunting. A habitat plan or a wide range of conservation plans would be a great option to explore for this property. Expect to find deer, turkeys, bear, grouse and small game for legal game species. Easy access to and from the property from Highway 2 and close to many amenities in the City of Bemidji.