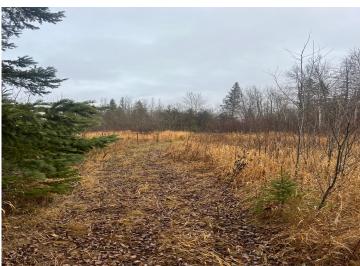

## **Description:**

Diverse 34.84 acres located only 7 miles west of Bemidji. Property is made up of mature and new growth pine/spruce trees along with some species of deciduous trees mixed in throughout. (Primarily Popple/Aspen) Low ground/swamp runs across the property from the NE to the SW which provides some great wildlife habitat and a gas line utility easement runs across the property from the NW to the SE. Property intersects a pond in the NE corner. Bordered by thousands of acres of state land on the backside of the property. Explore with the county of Beltrami on a building location in the NW corner. This property lends itself to many recreational activities, especially hunting. A habitat plan or a wide range of conservation plans would be a great option to explore for this property. Expect to find deer, turkeys, bear, grouse and small game for legal game species. Easy access to and from the property from Highway 2 and close to many amenities in the City of Bemidji.