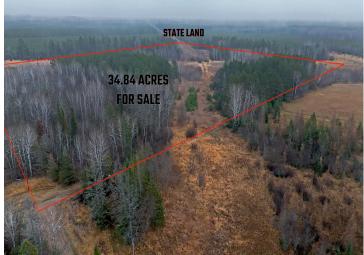

## **Description:**

Diverse 34.84 acres located only 7 miles west of Bemidji. Property is made up of mature and new growth pine/spruce trees along with some species of deciduous trees mixed in throughout. (Primarily Popple/Aspen) Low ground/swamp runs across the property from the NE to the SW which provides some great wildlife habitat and a gas line utility easement runs across the property from the NW to the SE. Property intersects a pond in the NE corner. Bordered by thousands of acres of state land on the backside of the property. Explore with the county of Beltrami on a building location in the NW corner. This property lends itself to many recreational activities, especially hunting. A habitat plan or a wide range of conservation plans would be a great option to explore for this property. Expect to find deer, turkeys, bear, grouse and small game for legal game species. Easy access to and from the property from Highway 2 and close to many amenities in the City of Bemidji.

## **Additional Details:**

34.84 Lot Acres

Lot Dimensions 1,155x1320x1140x1326

School District 31 Taxes \$432 Taxes with Assessments \$432 Tax Year 2023