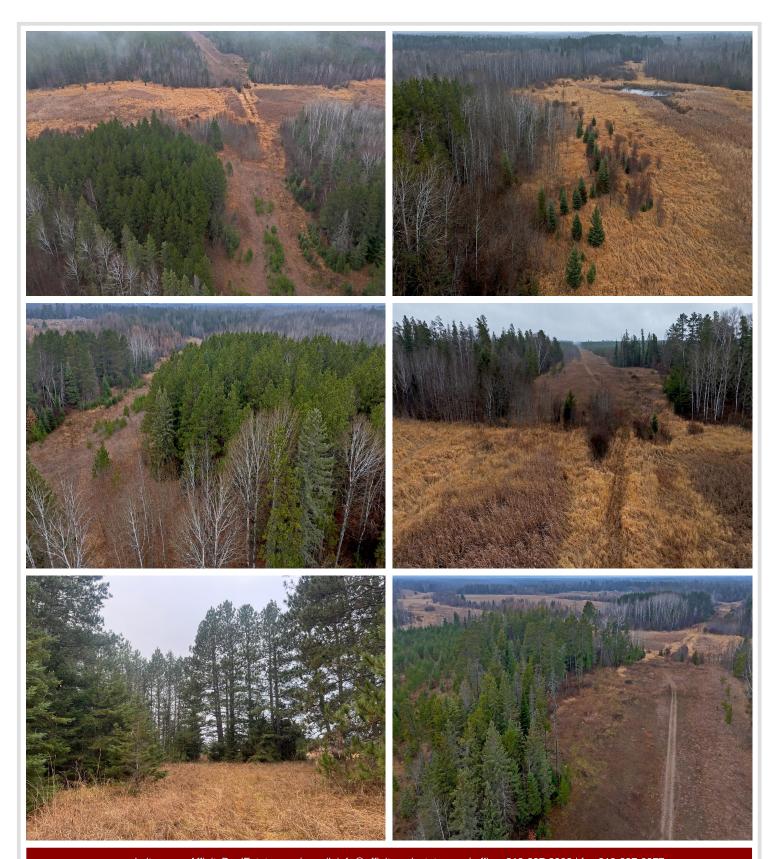

## **Description:**

Diverse 34.84 acres located only 7 miles west of Bemidji. Property is made up of mature and new growth pine/spruce trees along with some species of deciduous trees mixed in throughout. (Primarily Popple/Aspen) Low ground/swamp runs across the property from the NE to the SW which provides some great wildlife habitat and a gas line utility easement runs across the property from the NW to the SE. Property intersects a pond in the NE corner. Bordered by thousands of acres of state land on the backside of the property. Explore with the county of Beltrami on a building location in the NW corner. This property lends itself to many recreational activities, especially hunting. A habitat plan or a wide range of conservation plans would be a great option to explore for this property. Expect to find deer, turkeys, bear, grouse and small game for legal game species. Easy access to and from the property from Highway 2 and close to many amenities in the City of Bemidji.