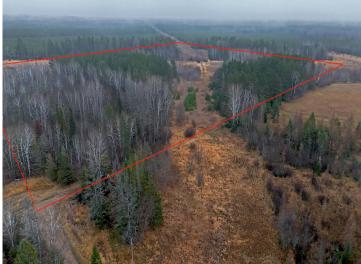

## **Description:**

Diverse 34.84 acres located only 7 miles west of Bemidji. Property is made up of mature and new growth pine/spruce trees along with some species of deciduous trees mixed in throughout. (Primarily Popple/Aspen) Low ground/swamp runs across the property from the NE to the SW which provides some great wildlife habitat and a gas line utility easement runs across the property from the NW to the SE. Property intersects a pond in the NE corner. Bordered by thousands of acres of state land on the backside of the property. Explore with the county of Beltrami on a building location in the NW corner. This property lends itself to many recreational activities, especially hunting. A habitat plan or a wide range of conservation plans would be a great option to explore for this property. Expect to find deer, turkeys, bear, grouse and small game for legal game species. Easy access to and from the property from Highway 2 and close to many amenities in the City of Bemidji.