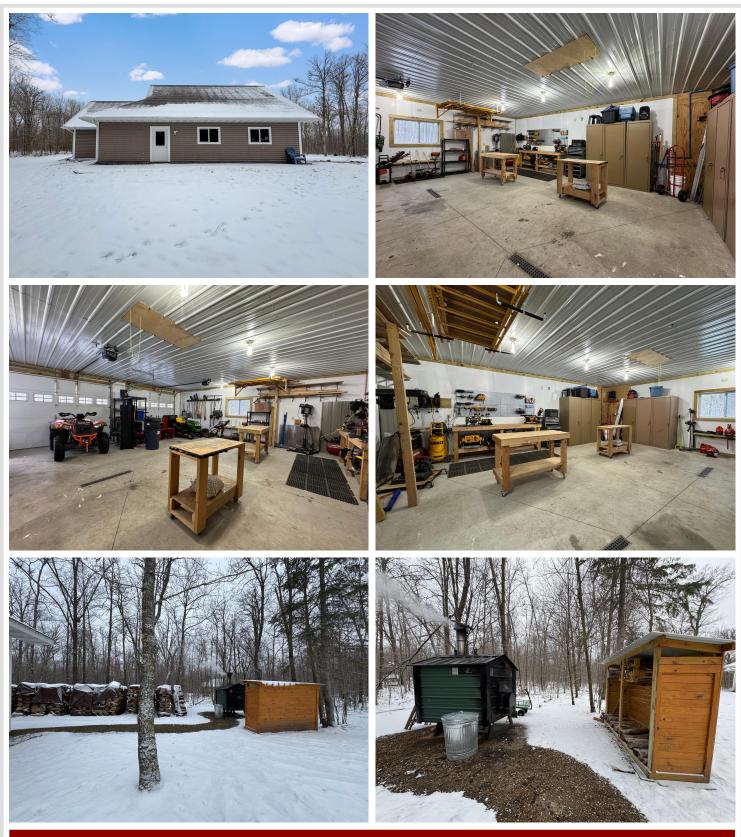

#### **Description:**

Tucked away on a private 5 acre wooded lot just south of Bemidji, this stunning 3 bedroom, 3 bath home offers the perfect blend of comfort and style. Step inside to find an inviting open floor plan highlighted by high ceilings that create a bright and airy atmosphere. The main floor living design ensures ease and accessibility, with thoughtfully planned spaces for both relaxation and functionality. The heart of the home is the spacious kitchen, complete with ample cabinetry, a convenient pantry, new appliances and seamless flow to the formal dining room—which could also be utilized as an office. The master suite is a retreat of its own, featuring a generous walk-in closet and a private en-suite bathroom. A bonus room provides flexibility for a playroom, workout area, or media space, while the large laundry/mudroom offers practical storage and organization solutions. Includes a finished, heated attached garage, as well as a 28x28 detached garage that's fully insulated and heated—perfect for a workshop or additional storage. Outside, the 5 acre lot has trails that wind through the wooded property or gather around one of the two fire pits for cozy evenings under the stars. With ample space for outdoor activities and stunning natural surroundings, this property truly offers something for everyone.

#### **Additional Features:**

Basement: Slab Fuel: Electric, Wood Garage: 4 Heat: Ductless Mini-Split, Radiant Floor, Outdoor Boiler Sewer: Private Sewer Water: Submersible - 4 Inch Air Conditioning: Ductless Mini-Split