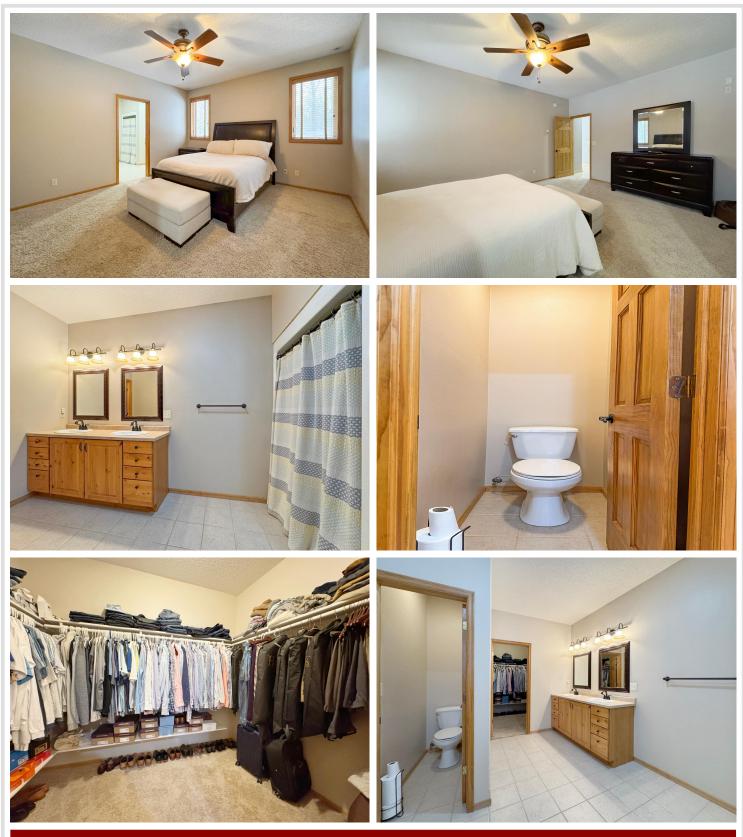

#### **Description:**

Tucked away on a private 5 acre wooded lot just south of Bemidji, this stunning 3 bedroom, 3 bath home offers the perfect blend of comfort and style. Step inside to find an inviting open floor plan highlighted by high ceilings that create a bright and airy atmosphere. The main floor living design ensures ease and accessibility, with thoughtfully planned spaces for both relaxation and functionality. The heart of the home is the spacious kitchen, complete with ample cabinetry, a convenient pantry, new appliances and seamless flow to the formal dining room—which could also be utilized as an office. The master suite is a retreat of its own, featuring a generous walk-in closet and a private en-suite bathroom. A bonus room provides flexibility for a playroom, workout area, or media space, while the large laundry/mudroom offers practical storage and organization solutions. Includes a finished, heated attached garage, as well as a 28x28 detached garage that's fully insulated and heated—perfect for a workshop or additional storage. Outside, the 5 acre lot has trails that wind through the wooded property or gather around one of the two fire pits for cozy evenings under the stars. With ample space for outdoor activities and stunning natural surroundings, this property truly offers something for everyone.