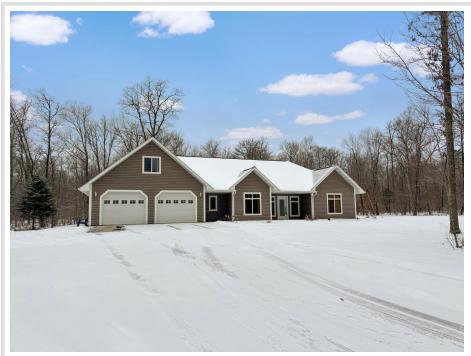

#### **Description:**

Tucked away on a private 5 acre wooded lot just south of Bemidji, this stunning 3 bedroom, 3 bath home offers the perfect blend of comfort and style. Step inside to find an inviting open floor plan highlighted by high ceilings that create a bright and airy atmosphere. The main floor living design ensures ease and accessibility, with thoughtfully planned spaces for both relaxation and functionality. The heart of the home is the spacious kitchen, complete with ample cabinetry, a convenient pantry, new appliances and seamless flow to the formal dining room—which could also be utilized as an office. The master suite is a retreat of its own, featuring a generous walk-in closet and a private en-suite bathroom. A bonus room provides flexibility for a playroom, workout area, or media space, while the large laundry/mudroom offers practical storage and organization solutions. Includes a finished, heated attached garage, as well as a 28x28 detached garage that's fully insulated and heated—perfect for a workshop or additional storage. Outside, the 5 acre lot has trails that wind through the wooded property or gather around one of the two fire pits for cozy evenings under the stars. With ample space for outdoor activities and stunning natural surroundings, this property truly offers something for everyone.