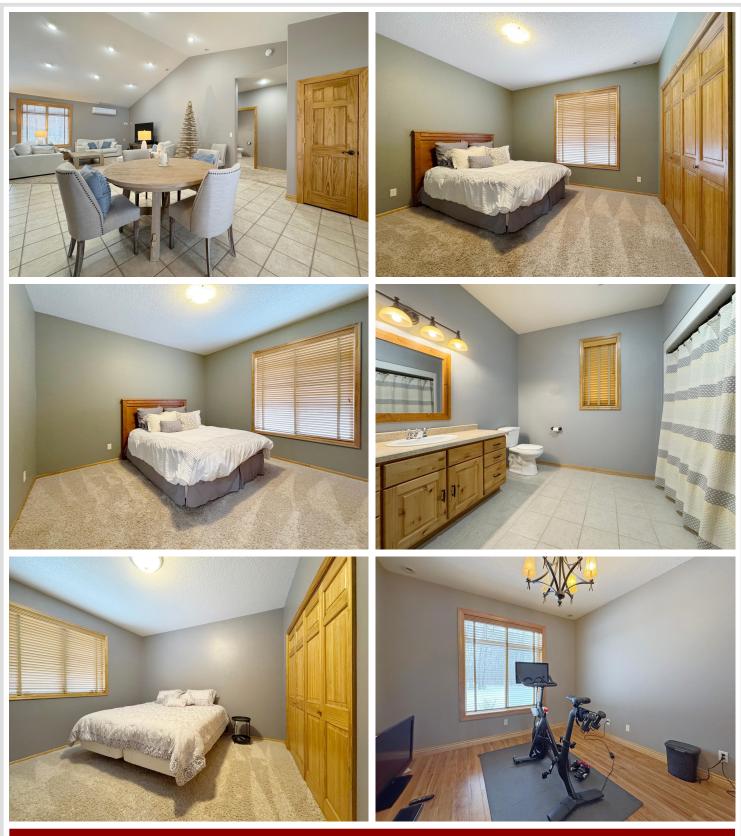

#### **Description:**

Tucked away on a private 5 acre wooded lot just south of Bemidji, this stunning 3 bedroom, 3 bath home offers the perfect blend of comfort and style. Step inside to find an inviting open floor plan highlighted by high ceilings that create a bright and airy atmosphere. The main floor living design ensures ease and accessibility, with thoughtfully planned spaces for both relaxation and functionality. The heart of the home is the spacious kitchen, complete with ample cabinetry, a convenient pantry, new appliances and seamless flow to the formal dining room—which could also be utilized as an office. The master suite is a retreat of its own, featuring a generous walk-in closet and a private en-suite bathroom. A bonus room provides flexibility for a playroom, workout area, or media space, while the large laundry/mudroom offers practical storage and organization solutions. Includes a finished, heated attached garage, as well as a 28x28 detached garage that's fully insulated and heated—perfect for a workshop or additional storage. Outside, the 5 acre lot has trails that wind through the wooded property or gather around one of the two fire pits for cozy evenings under the stars. With ample space for outdoor activities and stunning natural surroundings, this property truly offers something for everyone.