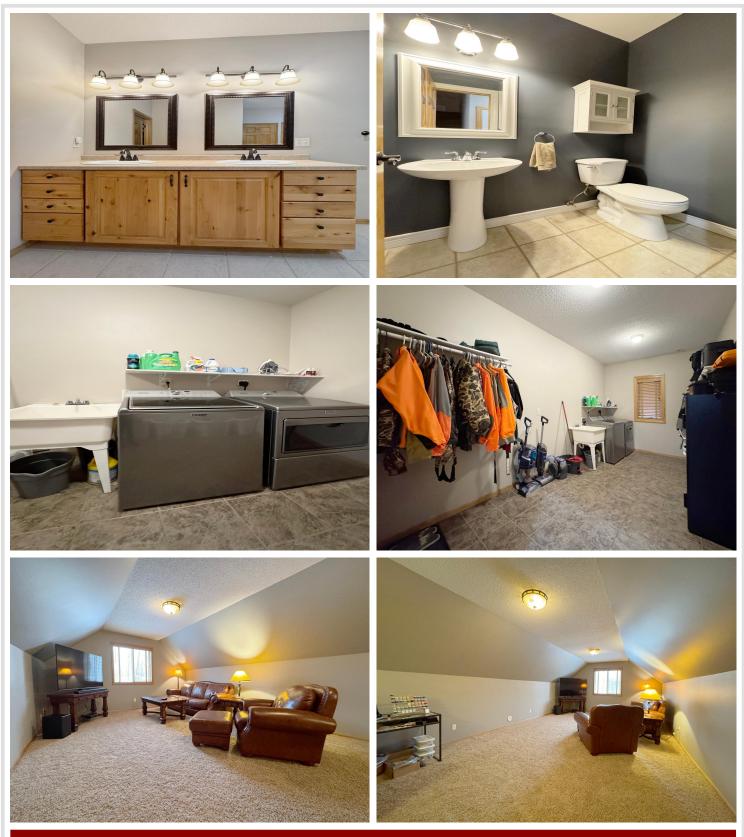

#### **Description:**

Tucked away on a private 5 acre wooded lot just south of Bemidji, this stunning 3 bedroom, 3 bath home offers the perfect blend of comfort and style. Step inside to find an inviting open floor plan highlighted by high ceilings that create a bright and airy atmosphere. The main floor living design ensures ease and accessibility, with thoughtfully planned spaces for both relaxation and functionality. The heart of the home is the spacious kitchen, complete with ample cabinetry, a convenient pantry, new appliances and seamless flow to the formal dining room—which could also be utilized as an office. The master suite is a retreat of its own, featuring a generous walk-in closet and a private en-suite bathroom. A bonus room provides flexibility for a playroom, workout area, or media space, while the large laundry/mudroom offers practical storage and organization solutions. Includes a finished, heated attached garage, as well as a 28x28 detached garage that's fully insulated and heated—perfect for a workshop or additional storage. Outside, the 5 acre lot has trails that wind through the wooded property or gather around one of the two fire pits for cozy evenings under the stars. With ample space for outdoor activities and stunning natural surroundings, this property truly offers something for everyone.