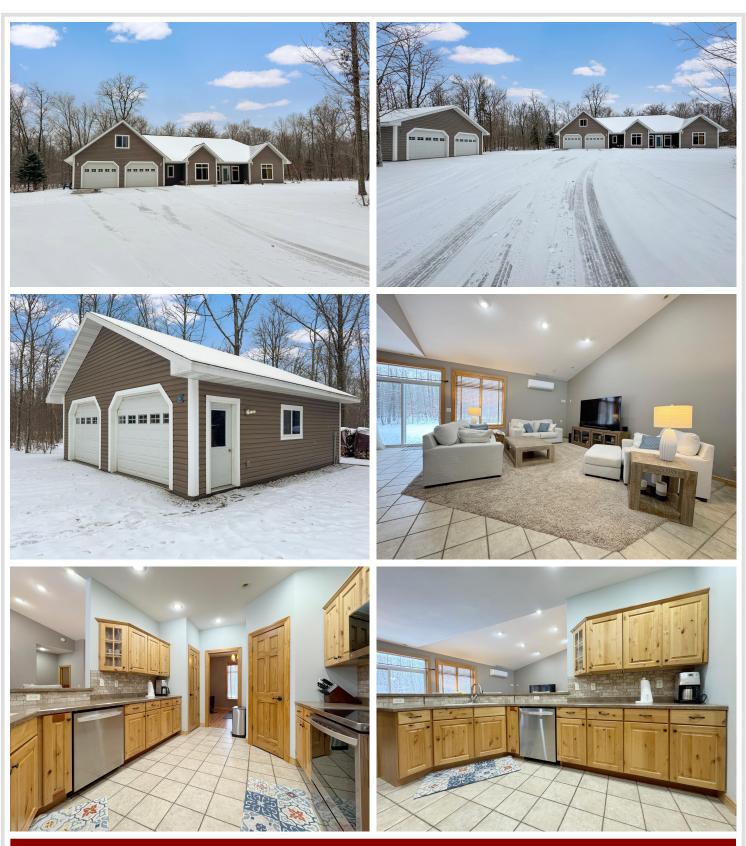

#### **Description:**

Tucked away on a private 5 acre wooded lot just south of Bemidji, this stunning 3 bedroom, 3 bath home offers the perfect blend of comfort and style. Step inside to find an inviting open floor plan highlighted by high ceilings that create a bright and airy atmosphere. The main floor living design ensures ease and accessibility, with thoughtfully planned spaces for both relaxation and functionality. The heart of the home is the spacious kitchen, complete with ample cabinetry, a convenient pantry, new appliances and seamless flow to the formal dining room—which could also be utilized as an office. The master suite is a retreat of its own, featuring a generous walk-in closet and a private en-suite bathroom. A bonus room provides flexibility for a playroom, workout area, or media space, while the large laundry/mudroom offers practical storage and organization solutions. Includes a finished, heated attached garage, as well as a 28x28 detached garage that's fully insulated and heated—perfect for a workshop or additional storage. Outside, the 5 acre lot has trails that wind through the wooded property or gather around one of the two fire pits for cozy evenings under the stars. With ample space for outdoor activities and stunning natural surroundings, this property truly offers something for everyone.