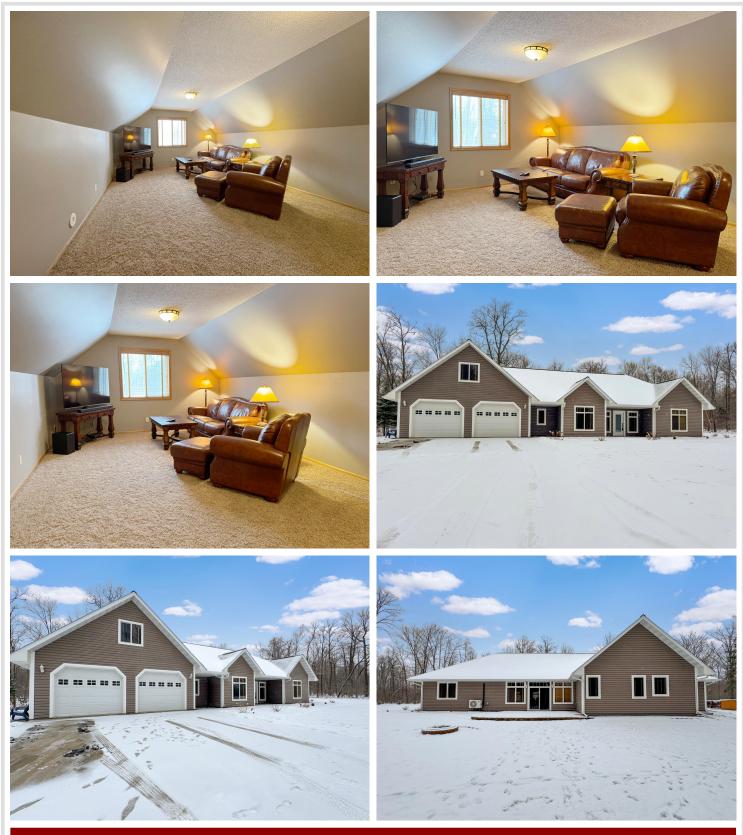

#### **Description:**

Tucked away on a private 5 acre wooded lot just south of Bemidji, this stunning 3 bedroom, 3 bath home offers the perfect blend of comfort and style. Step inside to find an inviting open floor plan highlighted by high ceilings that create a bright and airy atmosphere. The main floor living design ensures ease and accessibility, with thoughtfully planned spaces for both relaxation and functionality. The heart of the home is the spacious kitchen, complete with ample cabinetry, a convenient pantry, new appliances and seamless flow to the formal dining room—which could also be utilized as an office. The master suite is a retreat of its own, featuring a generous walk-in closet and a private en-suite bathroom. A bonus room provides flexibility for a playroom, workout area, or media space, while the large laundry/mudroom offers practical storage and organization solutions. Includes a finished, heated attached garage, as well as a 28x28 detached garage that's fully insulated and heated—perfect for a workshop or additional storage. Outside, the 5 acre lot has trails that wind through the wooded property or gather around one of the two fire pits for cozy evenings under the stars. With ample space for outdoor activities and stunning natural surroundings, this property truly offers something for everyone.

## Additional Details:

| Year Built             | 2007     |
|------------------------|----------|
| Lot Acres              | 5.01     |
| Lot Dimensions         | 320x1000 |
| Garage Stalls          | 4        |
| School District        | 31       |
| Taxes                  | \$3,120  |
| Taxes with Assessments | \$3,120  |
| Tax Year               | 2024     |