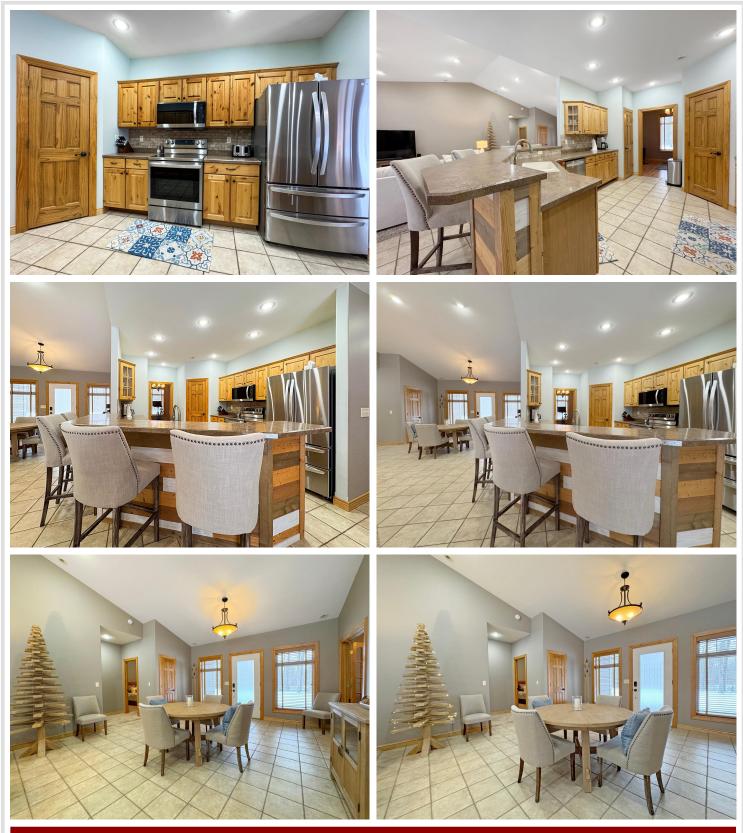

#### **Description:**

Tucked away on a private 5 acre wooded lot just south of Bemidji, this stunning 3 bedroom, 3 bath home offers the perfect blend of comfort and style. Step inside to find an inviting open floor plan highlighted by high ceilings that create a bright and airy atmosphere. The main floor living design ensures ease and accessibility, with thoughtfully planned spaces for both relaxation and functionality. The heart of the home is the spacious kitchen, complete with ample cabinetry, a convenient pantry, new appliances and seamless flow to the formal dining room—which could also be utilized as an office. The master suite is a retreat of its own, featuring a generous walk-in closet and a private en-suite bathroom. A bonus room provides flexibility for a playroom, workout area, or media space, while the large laundry/mudroom offers practical storage and organization solutions. Includes a finished, heated attached garage, as well as a 28x28 detached garage that's fully insulated and heated—perfect for a workshop or additional storage. Outside, the 5 acre lot has trails that wind through the wooded property or gather around one of the two fire pits for cozy evenings under the stars. With ample space for outdoor activities and stunning natural surroundings, this property truly offers something for everyone.