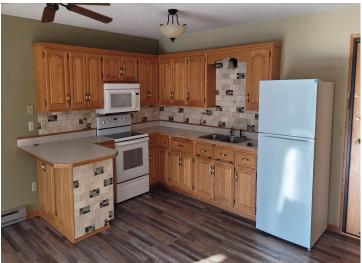

## **Description:**

Riverview Estate - Immaculate gardens dot the groomed lawn in this 1BR / 1BA 2nd floor condo on the river's edge. New windows, a sliding glass door, a new deck and a retractable awning grace this unit. An elevator, garage and commons gathering room are additional amenities for the complex. Wander the grounds and take advantage of bench seating to enjoy a spectacular view of the new riffle dam. You are within easy walking distance of fine dining, an aromatic coffee shop, library and the best darn bakery in the north country.