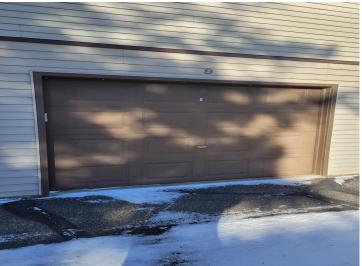

## **Additional Details:**

Year Built 1994 Lot Acres 0.02

Lot Dimensions COMMON

Garage Stalls 1
School District 2174
Taxes \$1,080
Taxes with Assessments \$1,146
Tax Year 2024

## **Additional Features:**

Basement: None Fuel: Electric Garage: 1 Heat: Baseboard Sewer: City Sewer/Connected Water: City Water/Connected Air Conditioning: Wall Unit(s)