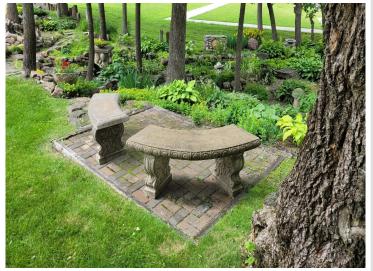

## **Description:**

Riverview Estate - Immaculate gardens dot the groomed lawn in this 1BR / 1BA 2nd floor condo on the river's edge. New windows, a sliding glass door, a new deck and a retractable awning grace this unit. An elevator, garage and commons gathering room are additional amenities for the complex. Wander the grounds and take advantage of bench seating to enjoy a spectacular view of the new riffle dam. You are within easy walking distance of fine dining, an aromatic coffee shop, library and the best darn bakery in the north country.