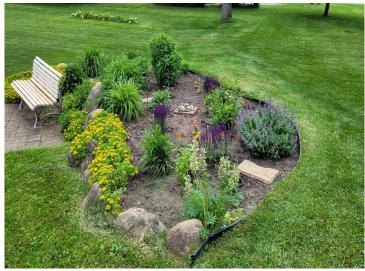

## **Description:**

Riverview Estate - Immaculate gardens dot the groomed lawn in this 1BR / 1BA 2nd floor condo on the river's edge. New windows, a sliding glass door, a new deck and a retractable awning grace this unit. An elevator, garage and commons gathering room are additional amenities for the complex. Wander the grounds and take advantage of bench seating to enjoy a spectacular view of the new riffle dam. You are within easy walking distance of fine dining, an aromatic coffee shop, library and the best darn bakery in the north country.