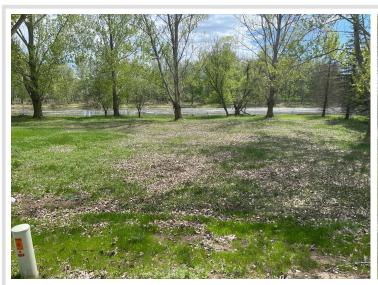

## **Description:**

Wadena Lot is located in the Industrial area of Greenwood Ave. Wadena. Presently undeveloped but could be a good spot for new storage units, etc. Water, sewer, electric, and nat gas at curb. Seller says time to let someone use this lot.

## **Additional Details:**

Lot Acres 0.71 Lot Dimensions 205x150 School District 2155 \$700 Taxes Taxes with Assessments \$700 Tax Year 2023