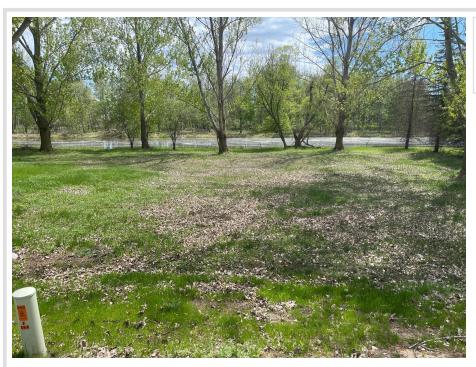

## **Description:**

Wadena Lot is located in the Industrial area of Greenwood Ave. Wadena. Presently undeveloped but could be a good spot for new storage units, etc. Water, sewer, electric, and nat gas at curb. Seller says time to let someone use this lot.

## **Additional Details:**

Lot Acres 0.71 Lot Dimensions 205x150 School District 2155 \$700 Taxes Taxes with Assessments \$700 Tax Year 2023