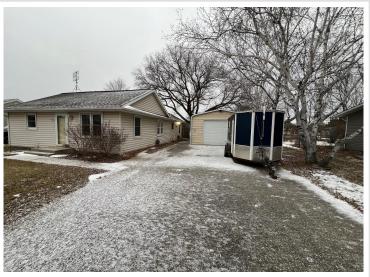

MLS 6638494 Residential

\$129,000

912 sq ft 2 bedrooms 1 baths

1042 Fir Avenue Wadena MN 56482

Status: Pending

## **Description:**

Take a look at this well-maintained 2-bedroom, 1-bathroom home situated in a desirable neighborhood on the edge of town. Perfectly located near the new hospital and just minutes from shopping, dining, and other town amenities! Outside you will find a 1 vehicle carport that's spray foamed and sitting on a concrete slab! Check it out today!