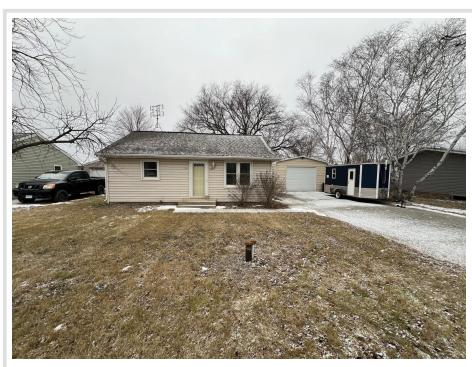

MLS 6638494 Residential

\$129,000

912 sq ft 2 bedrooms 1 baths

1042 Fir Avenue Wadena MN 56482

Status: Pending

## **Description:**

Take a look at this well-maintained 2-bedroom, 1-bathroom home situated in a desirable neighborhood on the edge of town. Perfectly located near the new hospital and just minutes from shopping, dining, and other town amenities! Outside you will find a 1 vehicle carport that's spray foamed and sitting on a concrete slab! Check it out today!