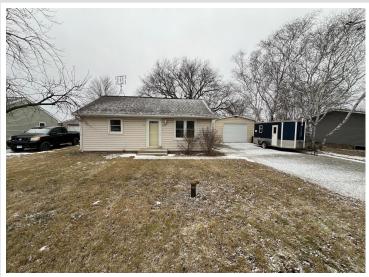

MLS 6638494 Residential

\$129,000

912 sq ft 2 bedrooms 1 baths

1042 Fir Avenue Wadena MN 56482

Status: Pending

## **Description:**

Take a look at this well-maintained 2-bedroom, 1-bathroom home situated in a desirable neighborhood on the edge of town. Perfectly located near the new hospital and just minutes from shopping, dining, and other town amenities! Outside you will find a 1 vehicle carport that's spray foamed and sitting on a concrete slab! Check it out today!