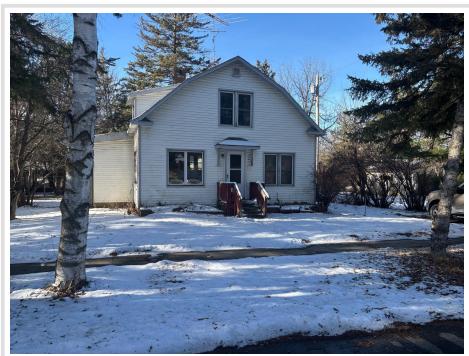

MLS 6638551 Residential

\$45,000

1,448 sq ft 3 bedrooms 2 baths

509 2nd Avenue Bertha MN 56437

Status: Pending

## **Description:**

Discover the possibilities with this 3 bedroom 1 and half bathroom home. Situated on a city lot, this property is a prime opportunity for real estate investors or ambitious homeowners looking to bring their vision to life. With a solid structure this home serves as the perfect foundation for a stylish renovation or a profitable flip. All city utilities. Property is being sold As-Is. Priced to sell won't last long come check it out today.

## **Additional Details:**

Year Built 1924 Lot Acres 0.18 Lot Dimensions 133x60 Garage Stalls 1 School District 786 Taxes \$590 Taxes with Assessments \$4,582 Tax Year 2024