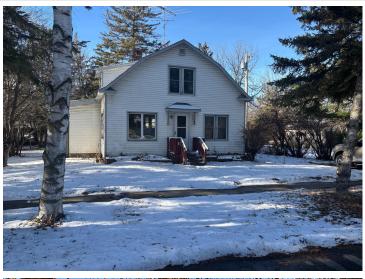

MLS 6638551 Residential

\$45,000

1,448 sq ft 3 bedrooms 2 baths

509 2nd Avenue Bertha MN 56437

Status: Pending

## **Description:**

Discover the possibilities with this 3 bedroom 1 and half bathroom home. Situated on a city lot, this property is a prime opportunity for real estate investors or ambitious homeowners looking to bring their vision to life. With a solid structure this home serves as the perfect foundation for a stylish renovation or a profitable flip. All city utilities. Property is being sold As-Is. Priced to sell won't last long come check it out today.

## **Additional Details:**

Year Built 1924 Lot Acres 0.18 Lot Dimensions 133x60 Garage Stalls 1 School District 786 Taxes \$590 Taxes with Assessments \$4,582 Tax Year 2024