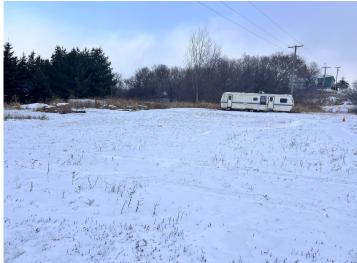

## **Description:**

This property offers a unique investment opportunity on the Partridge River in Aldrich, though it requires substantial renovations. Originally a popular restaurant, the building has been repurposed into an apartment complex. The property also includes three spacious attached garages, ideal for storage or additional rental options once renovated. What makes this property even more appealing is the extra lot included in the sale, providing further possibilities for development or additional parking. It's conveniently located right off of Highway 210, offering easy access to local amenities while maintaining a peaceful, private setting. Whether you're an investor with a vision for revitalizing the space or someone looking for a mi?xed-use property, this opportunity offers substantial potential. Don't miss your chance to own this one-of-a-kind property!

## **Additional Details:**

Year Built 1940 Lot Acres 3.01

Lot Dimensions 390x492x400x245

Garage Stalls 3 School District 2170 Taxes \$1,392 Taxes with Assessments \$1,392 Tax Year 2024