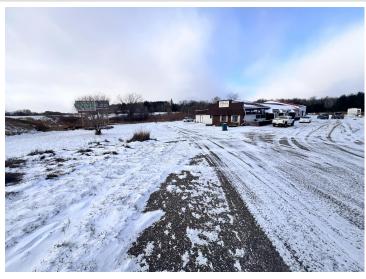

## **Description:**

This property offers a unique investment opportunity on the Partridge River in Aldrich, though it requires substantial renovations. Originally a popular restaurant, the building has been repurposed into an apartment complex. The property also includes three spacious attached garages, ideal for storage or additional rental options once renovated. What makes this property even more appealing is the extra lot included in the sale, providing further possibilities for development or additional parking. It's conveniently located right off of Highway 210, offering easy access to local amenities while maintaining a peaceful, private setting. Whether you're an investor with a vision for revitalizing the space or someone looking for a mi?xed-use property, this opportunity offers substantial potential. Don't miss your chance to own this one-of-a-kind property!