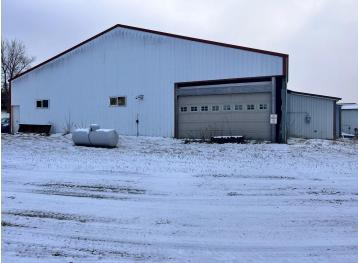

## **Description:**

This property offers a unique investment opportunity on the Partridge River in Aldrich, though it requires substantial renovations. Originally a popular restaurant, the building has been repurposed into an apartment complex. The property also includes three spacious attached garages, ideal for storage or additional rental options once renovated. What makes this property even more appealing is the extra lot included in the sale, providing further possibilities for development or additional parking. It's conveniently located right off of Highway 210, offering easy access to local amenities while maintaining a peaceful, private setting. Whether you're an investor with a vision for revitalizing the space or someone looking for a mi?xed-use property, this opportunity offers substantial potential. Don't miss your chance to own this one-of-a-kind property!

## **Additional Details:**

Year Built 1940 Lot Acres 3.01

Lot Dimensions 390x492x400x245

Garage Stalls 3 School District 2170 Taxes \$1,392 Taxes with Assessments \$1,392 Tax Year 2024

## **Additional Features:**

Basement: Other Fuel: Propane Garage: 3 Heat: Forced Air Sewer: Tank with Drainage Field Water: Submersible - 4 Inch, Drilled, Well