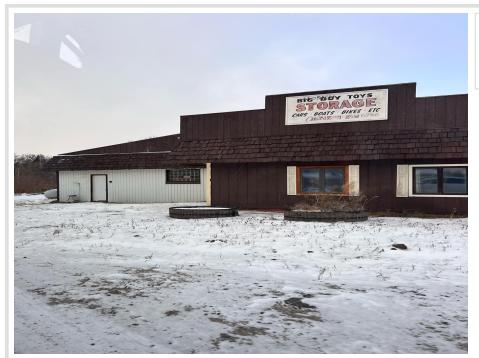

## **Description:**

This property offers a unique investment opportunity on the Partridge River in Aldrich, though it requires substantial renovations. Originally a popular restaurant, the building has been repurposed into an apartment complex. The property also includes three spacious attached garages, ideal for storage or additional rental options once renovated. What makes this property even more appealing is the extra lot included in the sale, providing further possibilities for development or additional parking. It's conveniently located right off of Highway 210, offering easy access to local amenities while maintaining a peaceful, private setting. Whether you're an investor with a vision for revitalizing the space or someone looking for a mi?xed-use property, this opportunity offers substantial potential. Don't miss your chance to own this one-of-a-kind property!

## **Additional Details:**

Year Built 1940 Lot Acres 3.01

Lot Dimensions 390x492x400x245

Garage Stalls 3 School District 2170 Taxes \$1,392 Taxes with Assessments \$1,392 Tax Year 2024