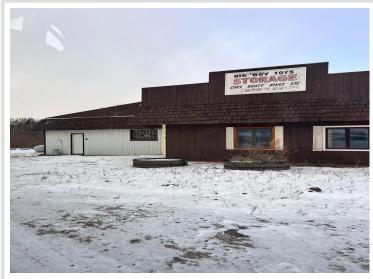

## **Description:**

This property offers a unique investment opportunity on the Partridge River in Aldrich, though it requires substantial renovations. Originally a popular restaurant, the building has been repurposed into an apartment complex. The property also includes three spacious attached garages, ideal for storage or additional rental options once renovated. What makes this property even more appealing is the extra lot included in the sale, providing further possibilities for development or additional parking. It's conveniently located right off of Highway 210, offering easy access to local amenities while maintaining a peaceful, private setting. Whether you're an investor with a vision for revitalizing the space or someone looking for a mi?xed-use property, this opportunity offers substantial potential. Don't miss your chance to own this one-of-a-kind property!

## **Additional Details:**

Year Built 1940 Lot Acres 3.01

Lot Dimensions 390x492x400x245

Garage Stalls 3 School District 2170 Taxes \$1,392 Taxes with Assessments \$1,392 Tax Year 2024