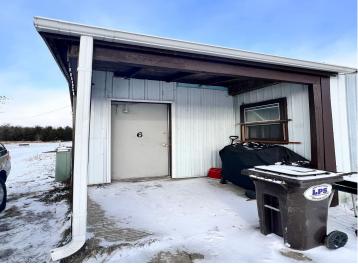

## **Description:**

This property offers a unique investment opportunity on the Partridge River in Aldrich, though it requires substantial renovations. Originally a popular restaurant, the building has been repurposed into an apartment complex. The property also includes three spacious attached garages, ideal for storage or additional rental options once renovated. What makes this property even more appealing is the extra lot included in the sale, providing further possibilities for development or additional parking. It's conveniently located right off of Highway 210, offering easy access to local amenities while maintaining a peaceful, private setting. Whether you're an investor with a vision for revitalizing the space or someone looking for a mi?xed-use property, this opportunity offers substantial potential. Don't miss your chance to own this one-of-a-kind property!

## **Additional Features:**

Basement: Other Fuel: Propane Garage: 3 Heat: Forced Air Sewer: Tank with Drainage Field Water: Submersible - 4 Inch, Drilled, Well