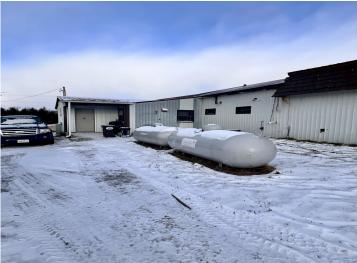

## **Description:**

This property offers a unique investment opportunity on the Partridge River in Aldrich, though it requires substantial renovations. Originally a popular restaurant, the building has been repurposed into an apartment complex. The property also includes three spacious attached garages, ideal for storage or additional rental options once renovated. What makes this property even more appealing is the extra lot included in the sale, providing further possibilities for development or additional parking. It's conveniently located right off of Highway 210, offering easy access to local amenities while maintaining a peaceful, private setting. Whether you're an investor with a vision for revitalizing the space or someone looking for a mi?xed-use property, this opportunity offers substantial potential. Don't miss your chance to own this one-of-a-kind property!

## **Additional Features:**

Basement: Other Fuel: Propane Garage: 3 Heat: Forced Air Sewer: Tank with Drainage Field Water: Submersible - 4 Inch, Drilled, Well