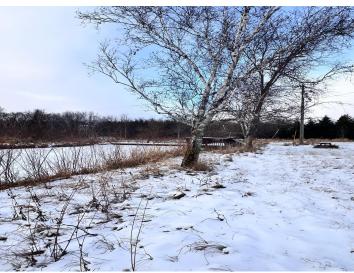

## **Description:**

This property offers a unique investment opportunity on the Partridge River in Aldrich, though it requires substantial renovations. Originally a popular restaurant, the building has been repurposed into an apartment complex. The property also includes three spacious attached garages, ideal for storage or additional rental options once renovated. What makes this property even more appealing is the extra lot included in the sale, providing further possibilities for development or additional parking. It's conveniently located right off of Highway 210, offering easy access to local amenities while maintaining a peaceful, private setting. Whether you're an investor with a vision for revitalizing the space or someone looking for a mi?xed-use property, this opportunity offers substantial potential. Don't miss your chance to own this one-of-a-kind property!

## **Additional Details:**

Year Built 1940 Lot Acres 3.01

Lot Dimensions 390x492x400x245

Garage Stalls 3 School District 2170 Taxes \$1,392 Taxes with Assessments \$1,392 Tax Year 2024