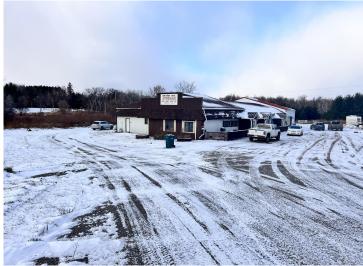

## **Description:**

This property offers a unique investment opportunity on the Partridge River in Aldrich, though it requires substantial renovations. Originally a popular restaurant, the building has been repurposed into an apartment complex. The property also includes three spacious attached garages, ideal for storage or additional rental options once renovated. What makes this property even more appealing is the extra lot included in the sale, providing further possibilities for development or additional parking. It's conveniently located right off of Highway 210, offering easy access to local amenities while maintaining a peaceful, private setting. Whether you're an investor with a vision for revitalizing the space or someone looking for a mi?xed-use property, this opportunity offers substantial potential. Don't miss your chance to own this one-of-a-kind property!

## **Additional Details:**

Year Built 1940 Lot Acres 3.01

Lot Dimensions 390x492x400x245

Garage Stalls 3 School District 2170 Taxes \$1,392 Taxes with Assessments \$1,392 Tax Year 2024