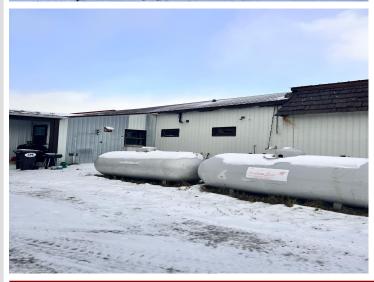

## **Description:**

This property offers a unique investment opportunity on the Partridge River in Aldrich, though it requires substantial renovations. Originally a popular restaurant, the building has been repurposed into an apartment complex. The property also includes three spacious attached garages, ideal for storage or additional rental options once renovated. What makes this property even more appealing is the extra lot included in the sale, providing further possibilities for development or additional parking. It's conveniently located right off of Highway 210, offering easy access to local amenities while maintaining a peaceful, private setting. Whether you're an investor with a vision for revitalizing the space or someone looking for a mi?xed-use property, this opportunity offers substantial potential. Don't miss your chance to own this one-of-a-kind property!

## **Additional Features:**

Basement: Other Fuel: Propane Garage: 3 Heat: Forced Air Sewer: Tank with Drainage Field Water: Submersible - 4 Inch, Drilled, Well