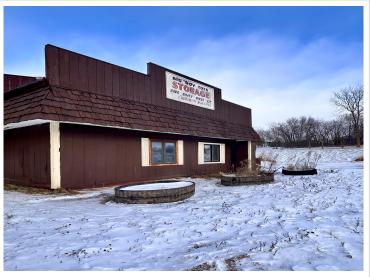

## **Description:**

This property offers a unique investment opportunity on the Partridge River in Aldrich, though it requires substantial renovations. Originally a popular restaurant, the building has been repurposed into an apartment complex. The property also includes three spacious attached garages, ideal for storage or additional rental options once renovated. What makes this property even more appealing is the extra lot included in the sale, providing further possibilities for development or additional parking. It's conveniently located right off of Highway 210, offering easy access to local amenities while maintaining a peaceful, private setting. Whether you're an investor with a vision for revitalizing the space or someone looking for a mi?xed-use property, this opportunity offers substantial potential. Don't miss your chance to own this one-of-a-kind property!

## **Additional Details:**

Year Built 1940 Lot Acres 3.01

Lot Dimensions 390x492x400x245

Garage Stalls 3 School District 2170 Taxes \$1,392 Taxes with Assessments \$1,392 Tax Year 2024