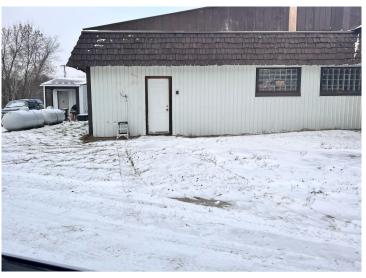

## **Description:**

This property offers a unique investment opportunity on the Partridge River in Aldrich, though it requires substantial renovations. Originally a popular restaurant, the building has been repurposed into an apartment complex. The property also includes three spacious attached garages, ideal for storage or additional rental options once renovated. What makes this property even more appealing is the extra lot included in the sale, providing further possibilities for development or additional parking. It's conveniently located right off of Highway 210, offering easy access to local amenities while maintaining a peaceful, private setting. Whether you're an investor with a vision for revitalizing the space or someone looking for a mi?xed-use property, this opportunity offers substantial potential. Don't miss your chance to own this one-of-a-kind property!