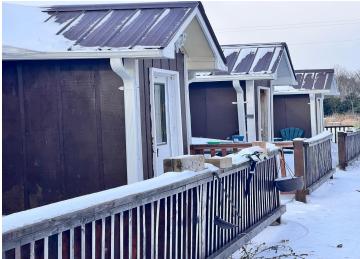

## **Description:**

This property offers a unique investment opportunity on the Partridge River in Aldrich, though it requires substantial renovations. Originally a popular restaurant, the building has been repurposed into an apartment complex. The property also includes three spacious attached garages, ideal for storage or additional rental options once renovated. What makes this property even more appealing is the extra lot included in the sale, providing further possibilities for development or additional parking. It's conveniently located right off of Highway 210, offering easy access to local amenities while maintaining a peaceful, private setting. Whether you're an investor with a vision for revitalizing the space or someone looking for a mi?xed-use property, this opportunity offers substantial potential. Don't miss your chance to own this one-of-a-kind property!