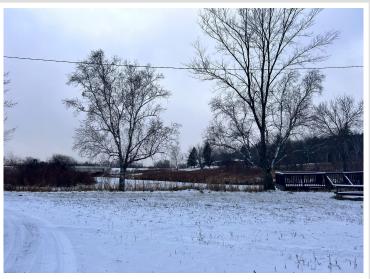

## **Description:**

This property offers a unique investment opportunity on the Partridge River in Aldrich, though it requires substantial renovations. Originally a popular restaurant, the building has been repurposed into an apartment complex. The property also includes three spacious attached garages, ideal for storage or additional rental options once renovated. What makes this property even more appealing is the extra lot included in the sale, providing further possibilities for development or additional parking. It's conveniently located right off of Highway 210, offering easy access to local amenities while maintaining a peaceful, private setting. Whether you're an investor with a vision for revitalizing the space or someone looking for a mi?xed-use property, this opportunity offers substantial potential. Don't miss your chance to own this one-of-a-kind property!

## **Additional Details:**

Year Built 1940 Lot Acres 3.01

Lot Dimensions 390x492x400x245

Garage Stalls 3 School District 2170 Taxes \$1,392 Taxes with Assessments \$1,392 Tax Year 2024