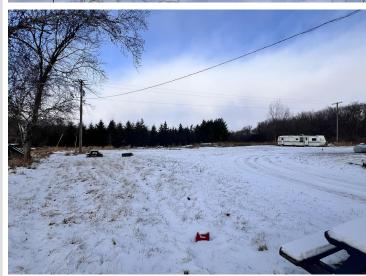

## **Description:**

This property offers a unique investment opportunity on the Partridge River in Aldrich, though it requires substantial renovations. Originally a popular restaurant, the building has been repurposed into an apartment complex. The property also includes three spacious attached garages, ideal for storage or additional rental options once renovated. What makes this property even more appealing is the extra lot included in the sale, providing further possibilities for development or additional parking. It's conveniently located right off of Highway 210, offering easy access to local amenities while maintaining a peaceful, private setting. Whether you're an investor with a vision for revitalizing the space or someone looking for a mi?xed-use property, this opportunity offers substantial potential. Don't miss your chance to own this one-of-a-kind property!

## **Additional Details:**

Year Built 1940 Lot Acres 3.01

Lot Dimensions 390x492x400x245

Garage Stalls 3 School District 2170 Taxes \$1,392 Taxes with Assessments \$1,392 Tax Year 2024