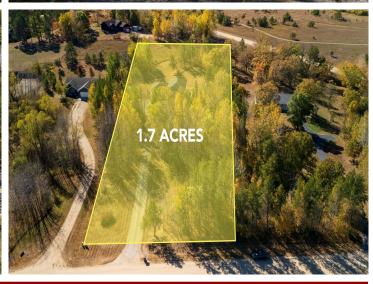

## **Additional Details:**

2000 Year Built Lot Acres 1.7

Lot Dimensions 150x500

Garage Stalls 2 School District 31 Taxes \$2.840 Taxes with Assessments \$2,840 Tax Year 2024