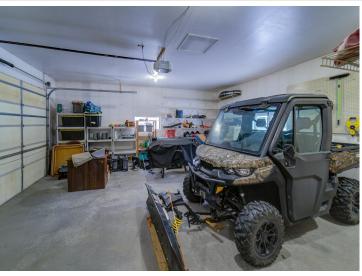

Completing this desirable home is an attached two stall insulated garage. Realtor notes: Some furniture is available to purchase. The septic system has been recently inspected and is compliant. New high efficiency furnace installed 1/2/25.