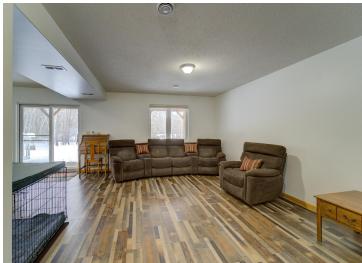

## **Description:**

Charming 4BR/2BA split level home on a nicely wooded lot just minutes from downtown Bemidji. The upper-level features include a bright newly painted interior, wrap around deck for outdoor living, and ample windows throughout that flood the home with natural light creating a bright any airy atmosphere. There are 2 newly carpeted bedrooms, a spacious living room and a full bath on the upper level. A modern beautiful efficient kitchen/dining area with wood floors and a center island with space for cooking and gathering complete the upper level. A welcoming foyer provides easy access to both levels of the home. The mostly finished lower level, also newly painted, includes a walk out, 2 bedrooms, laundry/utility room and a large family room for entertaining or gathering space.