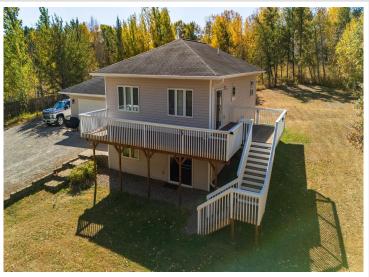

## **Description:**

Charming 4BR/2BA split level home on a nicely wooded lot just minutes from downtown Bemidji. The upper-level features include a bright newly painted interior, wrap around deck for outdoor living, and ample windows throughout that flood the home with natural light creating a bright any airy atmosphere. There are 2 newly carpeted bedrooms, a spacious living room and a full bath on the upper level. A modern beautiful efficient kitchen/dining area with wood floors and a center island with space for cooking and gathering complete the upper level. A welcoming foyer provides easy access to both levels of the home. The mostly finished lower level, also newly painted, includes a walk out, 2 bedrooms, laundry/utility room and a large family room for entertaining or gathering space.

Completing this desirable home is an attached two stall insulated garage. Realtor notes: Some furniture is available to purchase. The septic system has been recently inspected and is compliant. New high efficiency furnace installed 1/2/25.