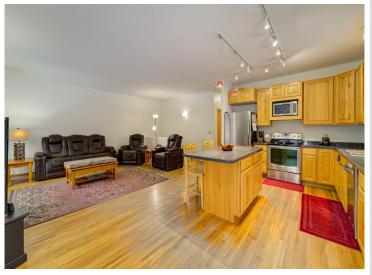

## **Description:**

Charming 4BR/2BA split level home on a nicely wooded lot just minutes from downtown Bemidji. The upper-level features include a bright newly painted interior, wrap around deck for outdoor living, and ample windows throughout that flood the home with natural light creating a bright any airy atmosphere. There are 2 newly carpeted bedrooms, a spacious living room and a full bath on the upper level. A modern beautiful efficient kitchen/dining area with wood floors and a center island with space for cooking and gathering complete the upper level. A welcoming foyer provides easy access to both levels of the home. The mostly finished lower level, also newly painted, includes a walk out, 2 bedrooms, laundry/utility room and a large family room for entertaining or gathering space.