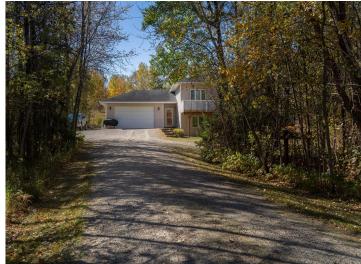

## **Description:**

Charming 4BR/2BA split level home on a nicely wooded lot just minutes from downtown Bemidji. The upper-level features include a bright newly painted interior, wrap around deck for outdoor living, and ample windows throughout that flood the home with natural light creating a bright any airy atmosphere. There are 2 newly carpeted bedrooms, a spacious living room and a full bath on the upper level. A modern beautiful efficient kitchen/dining area with wood floors and a center island with space for cooking and gathering complete the upper level. A welcoming foyer provides easy access to both levels of the home. The mostly finished lower level, also newly painted, includes a walk out, 2 bedrooms, laundry/utility room and a large family room for entertaining or gathering space.

Completing this desirable home is an attached two stall insulated garage. Realtor notes: Some furniture is available to purchase. The septic system has been recently inspected and is compliant. New high efficiency furnace installed 1/2/25.