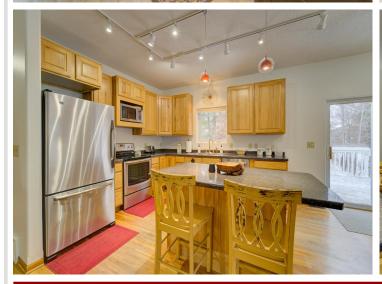

## **Description:**

Charming 4BR/2BA split level home on a nicely wooded lot just minutes from downtown Bemidji. The upper-level features include a bright newly painted interior, wrap around deck for outdoor living, and ample windows throughout that flood the home with natural light creating a bright any airy atmosphere. There are 2 newly carpeted bedrooms, a spacious living room and a full bath on the upper level. A modern beautiful efficient kitchen/dining area with wood floors and a center island with space for cooking and gathering complete the upper level. A welcoming foyer provides easy access to both levels of the home. The mostly finished lower level, also newly painted, includes a walk out, 2 bedrooms, laundry/utility room and a large family room for entertaining or gathering space.