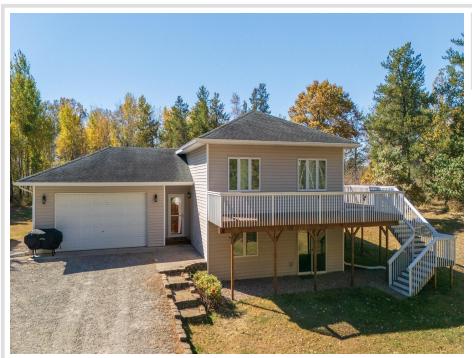

## **Description:**

Charming 4BR/2BA split level home on a nicely wooded lot just minutes from downtown Bemidji. The upper-level features include a bright newly painted interior, wrap around deck for outdoor living, and ample windows throughout that flood the home with natural light creating a bright any airy atmosphere. There are 2 newly carpeted bedrooms, a spacious living room and a full bath on the upper level. A modern beautiful efficient kitchen/dining area with wood floors and a center island with space for cooking and gathering complete the upper level. A welcoming foyer provides easy access to both levels of the home. The mostly finished lower level, also newly painted, includes a walk out, 2 bedrooms, laundry/utility room and a large family room for entertaining or gathering space.

Completing this desirable home is an attached two stall insulated garage. Realtor notes: Some furniture is available to purchase. The septic system has been recently inspected and is compliant. New high efficiency furnace installed 1/2/25.