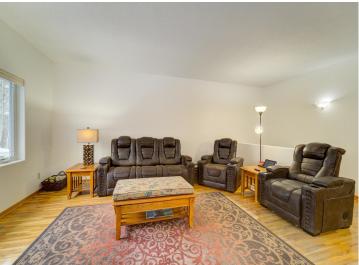

## **Description:**

Charming 4BR/2BA split level home on a nicely wooded lot just minutes from downtown Bemidji. The upper-level features include a bright newly painted interior, wrap around deck for outdoor living, and ample windows throughout that flood the home with natural light creating a bright any airy atmosphere. There are 2 newly carpeted bedrooms, a spacious living room and a full bath on the upper level. A modern beautiful efficient kitchen/dining area with wood floors and a center island with space for cooking and gathering complete the upper level. A welcoming foyer provides easy access to both levels of the home. The mostly finished lower level, also newly painted, includes a walk out, 2 bedrooms, laundry/utility room and a large family room for entertaining or gathering space.