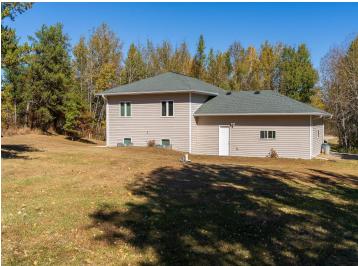

## **Description:**

Charming 4BR/2BA split level home on a nicely wooded lot just minutes from downtown Bemidji. The upper-level features include a bright newly painted interior, wrap around deck for outdoor living, and ample windows throughout that flood the home with natural light creating a bright any airy atmosphere. There are 2 newly carpeted bedrooms, a spacious living room and a full bath on the upper level. A modern beautiful efficient kitchen/dining area with wood floors and a center island with space for cooking and gathering complete the upper level. A welcoming foyer provides easy access to both levels of the home. The mostly finished lower level, also newly painted, includes a walk out, 2 bedrooms, laundry/utility room and a large family room for entertaining or gathering space.