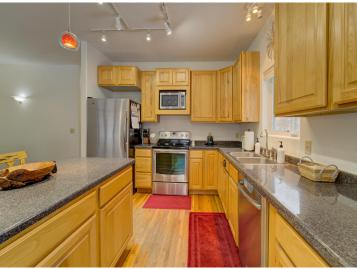

## **Description:**

Charming 4BR/2BA split level home on a nicely wooded lot just minutes from downtown Bemidji. The upper-level features include a bright newly painted interior, wrap around deck for outdoor living, and ample windows throughout that flood the home with natural light creating a bright any airy atmosphere. There are 2 newly carpeted bedrooms, a spacious living room and a full bath on the upper level. A modern beautiful efficient kitchen/dining area with wood floors and a center island with space for cooking and gathering complete the upper level. A welcoming foyer provides easy access to both levels of the home. The mostly finished lower level, also newly painted, includes a walk out, 2 bedrooms, laundry/utility room and a large family room for entertaining or gathering space.