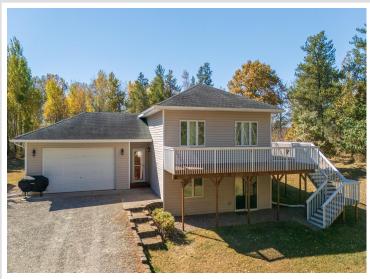

## **Description:**

Charming 4BR/2BA split level home on a nicely wooded lot just minutes from downtown Bemidji. The upper-level features include a bright newly painted interior, wrap around deck for outdoor living, and ample windows throughout that flood the home with natural light creating a bright any airy atmosphere. There are 2 newly carpeted bedrooms, a spacious living room and a full bath on the upper level. A modern beautiful efficient kitchen/dining area with wood floors and a center island with space for cooking and gathering complete the upper level. A welcoming foyer provides easy access to both levels of the home. The mostly finished lower level, also newly painted, includes a walk out, 2 bedrooms, laundry/utility room and a large family room for entertaining or gathering space.

Completing this desirable home is an attached two stall insulated garage. Realtor notes: Some furniture is available to purchase. The septic system has been recently inspected and is compliant. New high efficiency furnace installed 1/2/25.