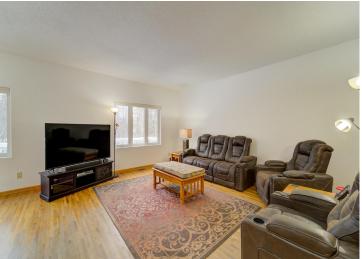

## **Description:**

Charming 4BR/2BA split level home on a nicely wooded lot just minutes from downtown Bemidji. The upper-level features include a bright newly painted interior, wrap around deck for outdoor living, and ample windows throughout that flood the home with natural light creating a bright any airy atmosphere. There are 2 newly carpeted bedrooms, a spacious living room and a full bath on the upper level. A modern beautiful efficient kitchen/dining area with wood floors and a center island with space for cooking and gathering complete the upper level. A welcoming foyer provides easy access to both levels of the home. The mostly finished lower level, also newly painted, includes a walk out, 2 bedrooms, laundry/utility room and a large family room for entertaining or gathering space.