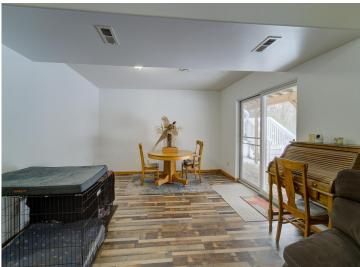

## **Description:**

Charming 4BR/2BA split level home on a nicely wooded lot just minutes from downtown Bemidji. The upper-level features include a bright newly painted interior, wrap around deck for outdoor living, and ample windows throughout that flood the home with natural light creating a bright any airy atmosphere. There are 2 newly carpeted bedrooms, a spacious living room and a full bath on the upper level. A modern beautiful efficient kitchen/dining area with wood floors and a center island with space for cooking and gathering complete the upper level. A welcoming foyer provides easy access to both levels of the home. The mostly finished lower level, also newly painted, includes a walk out, 2 bedrooms, laundry/utility room and a large family room for entertaining or gathering space.