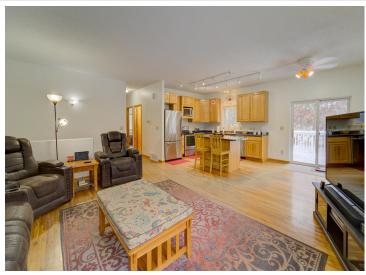

## **Description:**

Charming 4BR/2BA split level home on a nicely wooded lot just minutes from downtown Bemidji. The upper-level features include a bright newly painted interior, wrap around deck for outdoor living, and ample windows throughout that flood the home with natural light creating a bright any airy atmosphere. There are 2 newly carpeted bedrooms, a spacious living room and a full bath on the upper level. A modern beautiful efficient kitchen/dining area with wood floors and a center island with space for cooking and gathering complete the upper level. A welcoming foyer provides easy access to both levels of the home. The mostly finished lower level, also newly painted, includes a walk out, 2 bedrooms, laundry/utility room and a large family room for entertaining or gathering space.