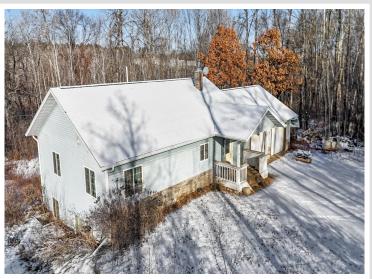

## **Description:**

This 4-bedroom, 2-bathroom home on 6.8 acres offers incredible potential for homeowners and investors alike. Located in a peaceful, private setting, the property features a spacious 2-stall garage and plenty of room to grow. While the home needs mostly cosmetic updates, it's priced to allow for substantial equity growth with a little effort. With the space and privacy that comes with nearly 7 acres, there's also room to expand, renovate, or even subdivide the land. Whether you're looking to create your dream home or seeking a profitable investment opportunity, this property offers the perfect canvas for your vision. Don't miss your chance to own a piece of private, expansive land with great potential for the future!

## **Additional Details:**

2005 Year Built Lot Acres 6.8

Lot Dimensions 225x1304

Garage Stalls 2 School District 2174 Taxes \$1,220 Taxes with Assessments \$1,220 Tax Year 2024