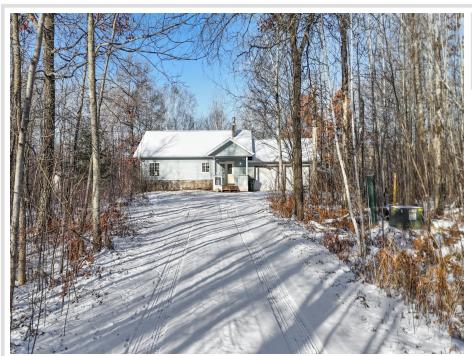

## **Description:**

This 4-bedroom, 2-bathroom home on 6.8 acres offers incredible potential for homeowners and investors alike. Located in a peaceful, private setting, the property features a spacious 2-stall garage and plenty of room to grow. While the home needs mostly cosmetic updates, it's priced to allow for substantial equity growth with a little effort. With the space and privacy that comes with nearly 7 acres, there's also room to expand, renovate, or even subdivide the land. Whether you're looking to create your dream home or seeking a profitable investment opportunity, this property offers the perfect canvas for your vision. Don't miss your chance to own a piece of private, expansive land with great potential for the future!

## **Additional Details:**

2005 Year Built Lot Acres 6.8

Lot Dimensions 225x1304

Garage Stalls 2 School District 2174 Taxes \$1,220 Taxes with Assessments \$1,220 Tax Year 2024