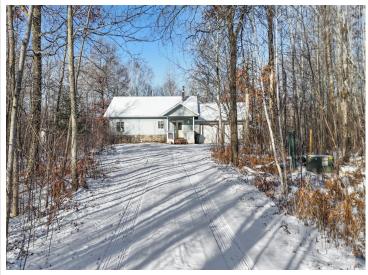

## **Description:**

This 4-bedroom, 2-bathroom home on 6.8 acres offers incredible potential for homeowners and investors alike. Located in a peaceful, private setting, the property features a spacious 2-stall garage and plenty of room to grow. While the home needs mostly cosmetic updates, it's priced to allow for substantial equity growth with a little effort. With the space and privacy that comes with nearly 7 acres, there's also room to expand, renovate, or even subdivide the land. Whether you're looking to create your dream home or seeking a profitable investment opportunity, this property offers the perfect canvas for your vision. Don't miss your chance to own a piece of private, expansive land with great potential for the future!

## **Additional Details:**

2005 Year Built Lot Acres 6.8

Lot Dimensions 225x1304

Garage Stalls 2 School District 2174 Taxes \$1,220 Taxes with Assessments \$1,220 Tax Year 2024