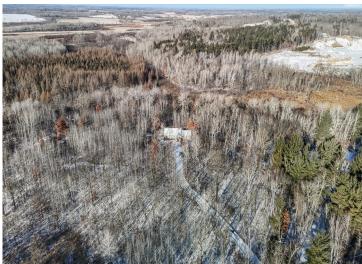

## **Description:**

This 4-bedroom, 2-bathroom home on 6.8 acres offers incredible potential for homeowners and investors alike. Located in a peaceful, private setting, the property features a spacious 2-stall garage and plenty of room to grow. While the home needs mostly cosmetic updates, it's priced to allow for substantial equity growth with a little effort. With the space and privacy that comes with nearly 7 acres, there's also room to expand, renovate, or even subdivide the land. Whether you're looking to create your dream home or seeking a profitable investment opportunity, this property offers the perfect canvas for your vision. Don't miss your chance to own a piece of private, expansive land with great potential for the future!

## **Additional Details:**

2005 Year Built Lot Acres 6.8

Lot Dimensions 225x1304

Garage Stalls 2 School District 2174 Taxes \$1,220 Taxes with Assessments \$1,220 Tax Year 2024