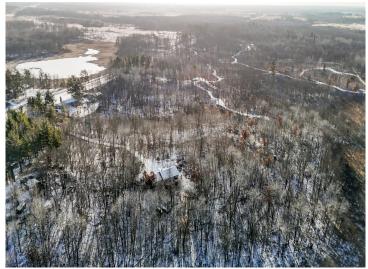

## **Description:**

This 4-bedroom, 2-bathroom home on 6.8 acres offers incredible potential for homeowners and investors alike. Located in a peaceful, private setting, the property features a spacious 2-stall garage and plenty of room to grow. While the home needs mostly cosmetic updates, it's priced to allow for substantial equity growth with a little effort. With the space and privacy that comes with nearly 7 acres, there's also room to expand, renovate, or even subdivide the land. Whether you're looking to create your dream home or seeking a profitable investment opportunity, this property offers the perfect canvas for your vision. Don't miss your chance to own a piece of private, expansive land with great potential for the future!

## **Additional Details:**

2005 Year Built Lot Acres 6.8

Lot Dimensions 225x1304

Garage Stalls 2 School District 2174 Taxes \$1,220 Taxes with Assessments \$1,220 Tax Year 2024