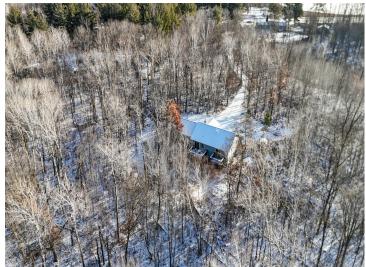

## **Description:**

This 4-bedroom, 2-bathroom home on 6.8 acres offers incredible potential for homeowners and investors alike. Located in a peaceful, private setting, the property features a spacious 2-stall garage and plenty of room to grow. While the home needs mostly cosmetic updates, it's priced to allow for substantial equity growth with a little effort. With the space and privacy that comes with nearly 7 acres, there's also room to expand, renovate, or even subdivide the land. Whether you're looking to create your dream home or seeking a profitable investment opportunity, this property offers the perfect canvas for your vision. Don't miss your chance to own a piece of private, expansive land with great potential for the future!

## **Additional Details:**

2005 Year Built Lot Acres 6.8

Lot Dimensions 225x1304

Garage Stalls 2 School District 2174 Taxes \$1,220 Taxes with Assessments \$1,220 Tax Year 2024