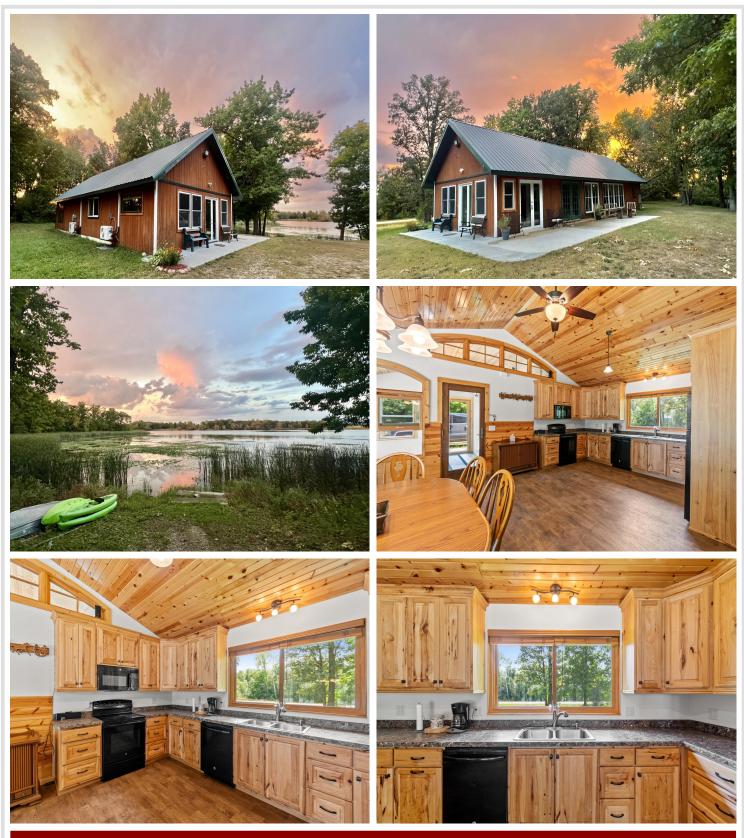

### **Description:**

Looking for a year-round home, vacation spot, or investment opportunity? This property offers over 7 private acres with stunning lake views and 1,970 feet of shoreline. Inside, you'll find a tongue and groove vaulted ceiling and custom kitchen cabinetry, blending rustic charm with modern convenience. In-floor heat keeps you cozy in the cooler months, and mini splits provide both heat and air conditioning for added comfort. There is also a 220v hookup for an RV on the back side of the house.

The property features a private peninsula, mature trees, and cleared trails, perfect for nature lovers. Located less than 2 miles from state land, this property is great for wildlife enthusiasts as this area of Minnesota offers an abundance of deer and waterfowl.