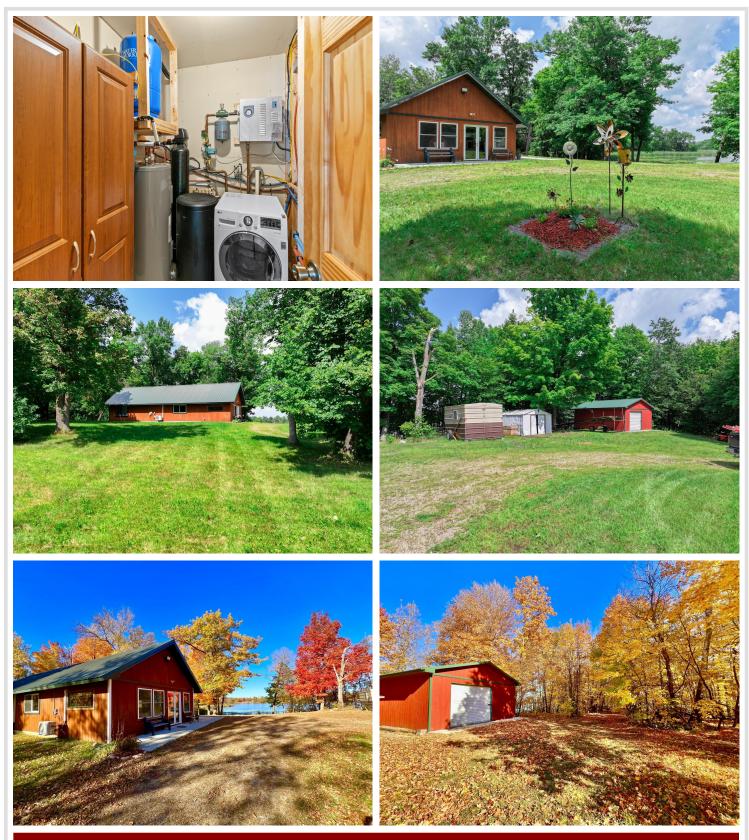

### **Description:**

Looking for a year-round home, vacation spot, or investment opportunity? This property offers over 7 private acres with stunning lake views and 1,970 feet of shoreline. Inside, you'll find a tongue and groove vaulted ceiling and custom kitchen cabinetry, blending rustic charm with modern convenience. In-floor heat keeps you cozy in the cooler months, and mini splits provide both heat and air conditioning for added comfort. There is also a 220v hookup for an RV on the back side of the house.

#### Additional Details:

| Year Built             | 2014      |
|------------------------|-----------|
| Lot Acres              | 7.36      |
| Lot Dimensions         | Irregular |
| Garage Stalls          | 1         |
| School District        | 547       |
| Taxes                  | \$1,640   |
| Taxes with Assessments | \$1,720   |
| Tax Year               | 2024      |

#### Additional Features:

Basement: None Fuel: Electric Garage: 1 Heat: Ductless Mini-Split, Radiant Floor Sewer: Holding Tank Water: Drilled Air Conditioning: Ductless Mini-Split