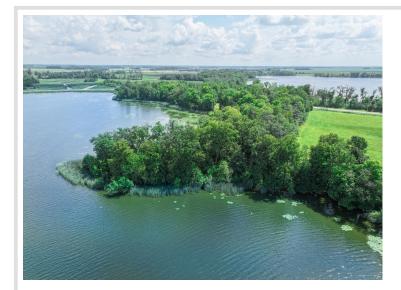

### **Description:**

Looking for a year-round home, vacation spot, or investment opportunity? This property offers over 7 private acres with stunning lake views and 1,970 feet of shoreline. Inside, you'll find a tongue and groove vaulted ceiling and custom kitchen cabinetry, blending rustic charm with modern convenience. In-floor heat keeps you cozy in the cooler months, and mini splits provide both heat and air conditioning for added comfort. There is also a 220v hookup for an RV on the back side of the house.

The property features a private peninsula, mature trees, and cleared trails, perfect for nature lovers. Located less than 2 miles from state land, this property is great for wildlife enthusiasts as this area of Minnesota offers an abundance of deer and waterfowl.