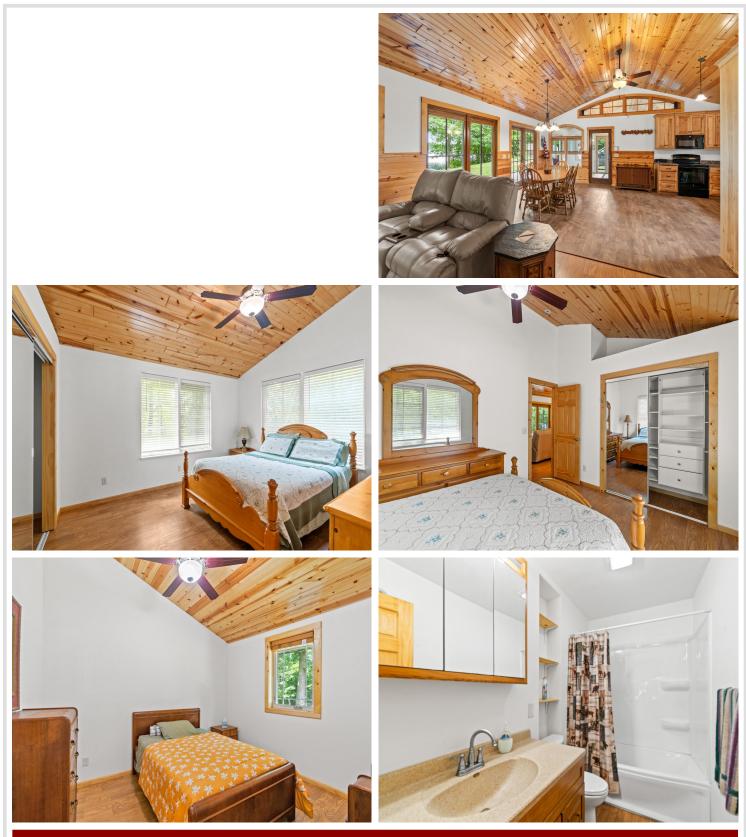

### **Description:**

Looking for a year-round home, vacation spot, or investment opportunity? This property offers over 7 private acres with stunning lake views and 1,970 feet of shoreline. Inside, you'll find a tongue and groove vaulted ceiling and custom kitchen cabinetry, blending rustic charm with modern convenience. In-floor heat keeps you cozy in the cooler months, and mini splits provide both heat and air conditioning for added comfort. There is also a 220v hookup for an RV on the back side of the house.