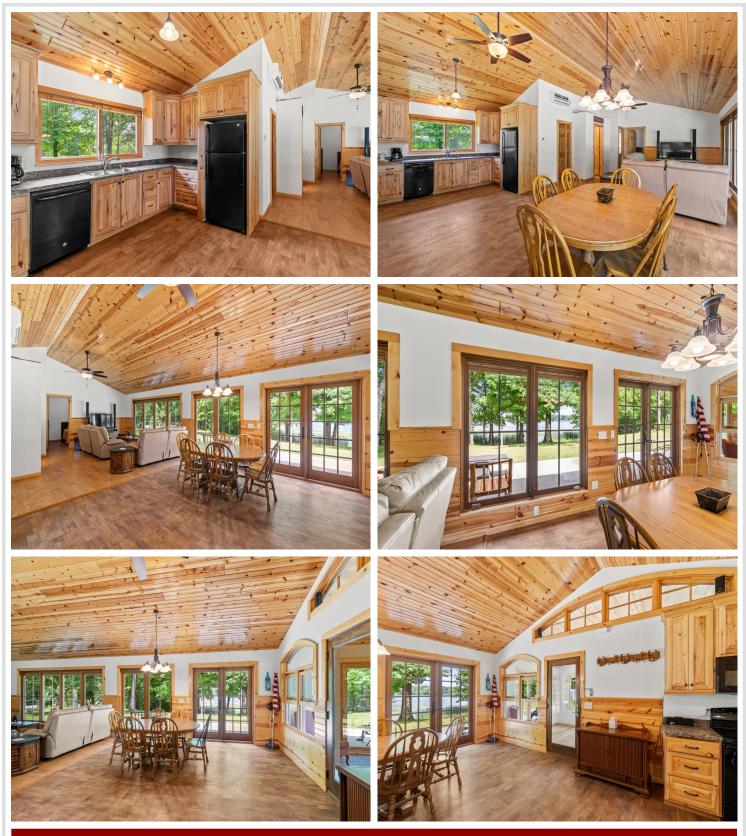

### **Description:**

Looking for a year-round home, vacation spot, or investment opportunity? This property offers over 7 private acres with stunning lake views and 1,970 feet of shoreline. Inside, you'll find a tongue and groove vaulted ceiling and custom kitchen cabinetry, blending rustic charm with modern convenience. In-floor heat keeps you cozy in the cooler months, and mini splits provide both heat and air conditioning for added comfort. There is also a 220v hookup for an RV on the back side of the house.