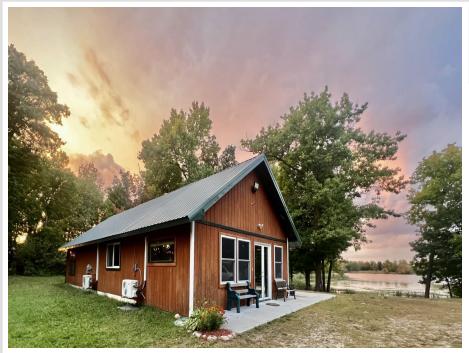

# MLS 6639204 Lake Home

# \$349,900

1,309 sq ft 3 bedrooms 1 baths

62169 County Highway 46 Parkers Prairie MN 56361

Waterfront: Long Lake (Eastern Twp.)

Status: Pending

### **Description:**

Looking for a year-round home, vacation spot, or investment opportunity? This property offers over 7 private acres with stunning lake views and 1,970 feet of shoreline. Inside, you'll find a tongue and groove vaulted ceiling and custom kitchen cabinetry, blending rustic charm with modern convenience. In-floor heat keeps you cozy in the cooler months, and mini splits provide both heat and air conditioning for added comfort. There is also a 220v hookup for an RV on the back side of the house.