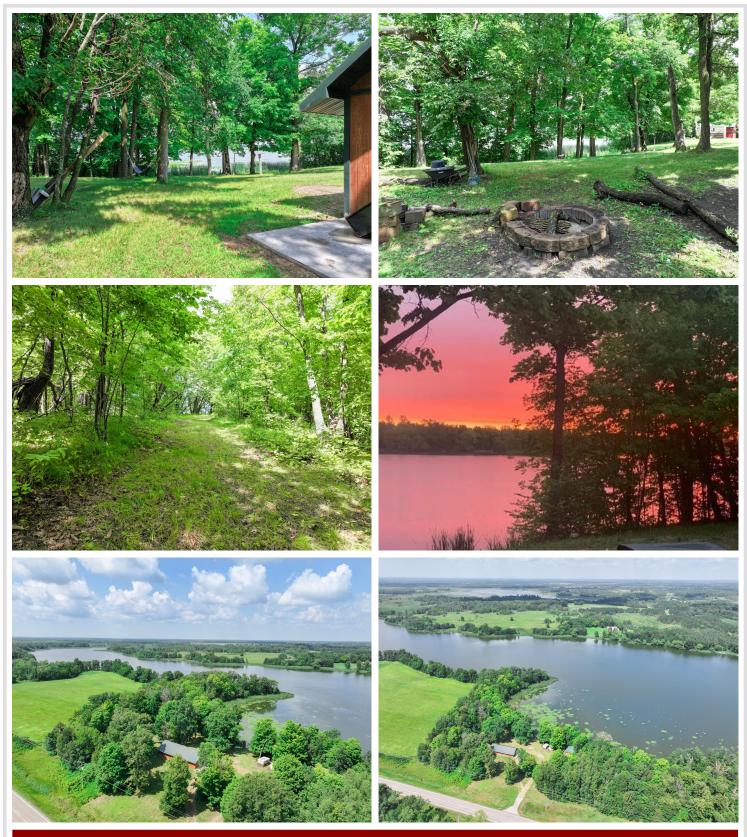

### **Description:**

Looking for a year-round home, vacation spot, or investment opportunity? This property offers over 7 private acres with stunning lake views and 1,970 feet of shoreline. Inside, you'll find a tongue and groove vaulted ceiling and custom kitchen cabinetry, blending rustic charm with modern convenience. In-floor heat keeps you cozy in the cooler months, and mini splits provide both heat and air conditioning for added comfort. There is also a 220v hookup for an RV on the back side of the house.

The property features a private peninsula, mature trees, and cleared trails, perfect for nature lovers. Located less than 2 miles from state land, this property is great for wildlife enthusiasts as this area of Minnesota offers an abundance of deer and waterfowl.