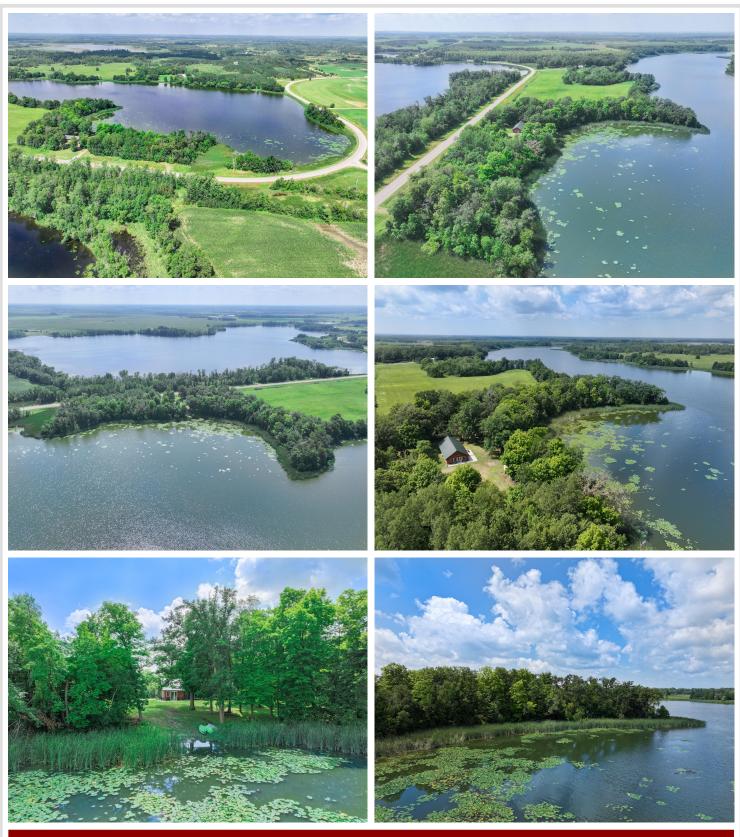

### **Description:**

Looking for a year-round home, vacation spot, or investment opportunity? This property offers over 7 private acres with stunning lake views and 1,970 feet of shoreline. Inside, you'll find a tongue and groove vaulted ceiling and custom kitchen cabinetry, blending rustic charm with modern convenience. In-floor heat keeps you cozy in the cooler months, and mini splits provide both heat and air conditioning for added comfort. There is also a 220v hookup for an RV on the back side of the house.

The property features a private peninsula, mature trees, and cleared trails, perfect for nature lovers. Located less than 2 miles from state land, this property is great for wildlife enthusiasts as this area of Minnesota offers an abundance of deer and waterfowl.