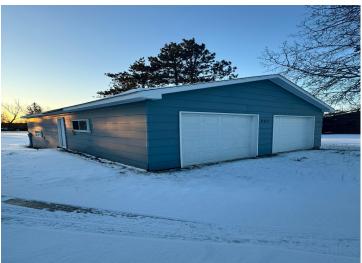

## **Description:**

Discover this charming home in Nevis City, offering 3 bedrooms and 1 well-appointed bathroom, all featuring elegant vinyl flooring. The property includes a remarkable detached shop measuring 26 x 50 feet, complete with 4 garage doors, perfect for your projects or hobbies. Set on 1.25 acres, this home is conveniently located across the road from the scenic Heartland Trail, and just minutes from the vibrant downtown Nevis and the beautiful Paul Bunyan State Forest. Don't miss out on this ideal blend of comfort and accessibility! Seller is open to contract for deed financing.

## **Additional Details:**

Year Built 1920 Lot Acres 1.25

Lot Dimensions 320x213x145x288

Garage Stalls 4
School District 308
Taxes \$1,572
Taxes with Assessments \$1,782
Tax Year 2024

## **Additional Features:**

Basement: Block Fuel: Oil Garage: 4 Heat: Forced Air Sewer: City Sewer/Connected Water: City Water/Connected Air Conditioning: Central