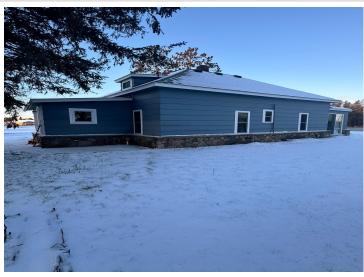

## **Description:**

Discover this charming home in Nevis City, offering 3 bedrooms and 1 well-appointed bathroom, all featuring elegant vinyl flooring. The property includes a remarkable detached shop measuring 26 x 50 feet, complete with 4 garage doors, perfect for your projects or hobbies. Set on 1.25 acres, this home is conveniently located across the road from the scenic Heartland Trail, and just minutes from the vibrant downtown Nevis and the beautiful Paul Bunyan State Forest. Don't miss out on this ideal blend of comfort and accessibility! Seller is open to contract for deed financing.