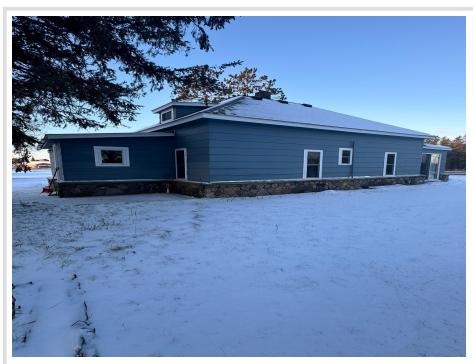

MLS 6639212 Residential

\$159,900

1,054 sq ft 3 bedrooms 1 baths

203 State 34 Nevis MN 56467

Status: Active

## **Description:**

Discover this charming home in Nevis City, offering 3 bedrooms and 1 well-appointed bathroom, all featuring elegant vinyl flooring. The property includes a remarkable detached shop measuring 26 x 50 feet, complete with 4 garage doors, perfect for your projects or hobbies. Set on 1.25 acres, this home is conveniently located across the road from the scenic Heartland Trail, and just minutes from the vibrant downtown Nevis and the beautiful Paul Bunyan State Forest. Don't miss out on this ideal blend of comfort and accessibility! Seller is open to contract for deed financing.