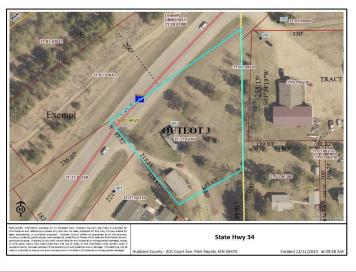

## **Additional Details:**

Year Built 1920 Lot Acres 1.25

Lot Dimensions 320x213x145x288

Garage Stalls 4
School District 308
Taxes \$1,572
Taxes with Assessments \$1,782
Tax Year 2024

## **Driving Directions:**

From Nevis Highway 34 and County 2, head East on Hwy 34 to property on left.

Listed By: Wolff & Simon Real Estate

Affinity Real Estate Inc. participates in the Regional Multiple Listing Service of Minnesota, Inc Broker Reciprocity (sm) program, allowing us to display other broker's listings on our website. All properties are subject to prior sale, change or withdrawal.