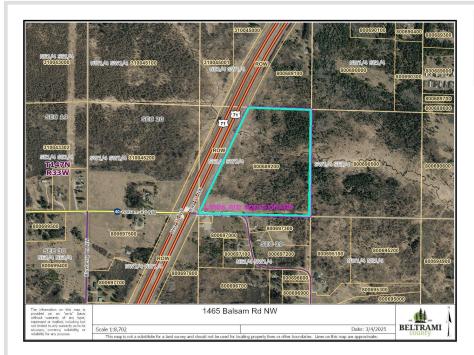

## **Description:**

Just over 24 acres in Bemidji off Highway 71. Build your business here! Convenient access to the highway, over 1,400 feet of very visible frontage, and quick to town.

#### **Driving Directions:**

From Anne St and 71 roundabout: north on Hwy 71 to right on Balsam Rd NW, then left at the property.

Listed By: Realty Experts, LLC

Affinity Real Estate Inc. participates in the Regional Multiple Listing Service of Minnesota, Inc Broker Reciprocity (sm) program, allowing us to display other broker's listings on our website. All properties are subject to prior sale, change or withdrawal.