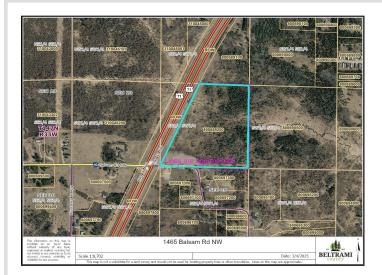

## **Description:**

Just over 24 acres in Bemidji off Highway 71. Build your business here! Convenient access to the highway, over 1,400 feet of very visible frontage, and quick to town.

#### **Driving Directions:**

From Anne St and 71 roundabout: north on Hwy 71 to right on Balsam Rd NW, then left at the property.

Listed By: Realty Experts, LLC

Affinity Real Estate Inc. participates in the Regional Multiple Listing Service of Minnesota, Inc Broker Reciprocity (sm) program, allowing us to display other broker's listings on our website. All properties are subject to prior sale, change or withdrawal.