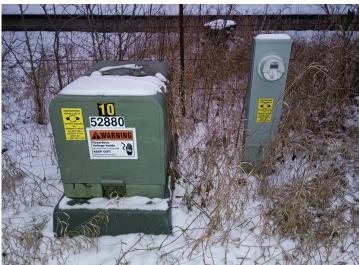

The Build Site is already Cleared, with Electrical Hookups in place for an RV or Fish House. Surrounded by a well-established Shelter Belt of Towering Pines, Ash Trees, and Amur Maples, this Park-Like Setting provides ample Shade and Seclusion. The West and North Boundaries are Fenced for added Privacy and Security.