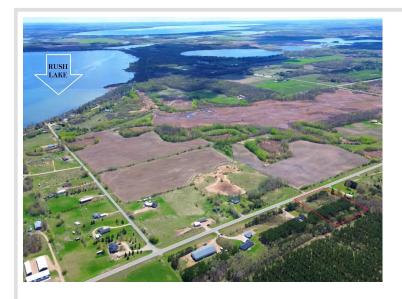

## **Description:**

Discover the perfect blend of Privacy and Convenience on this 3.53-Acre Property located between Ottertail and Perham. With Hwy 14 Frontage and just half a mile from the Sportsman's Club North Access on Rush Lake, this Property offers an ideal setting for your Dream Home, a Hunting Retreat, or Weekend Camping Trips.

Situated in the Heart of Lakes Country, this Property is within 10 Miles of 20 Stunning Lakes, including Rush, Otter Tail, Marion, Star, Dead, Little Pine, and Big Pine. Whether you're looking to Build, Relax, or Explore, this Property offers Endless Possibilities.