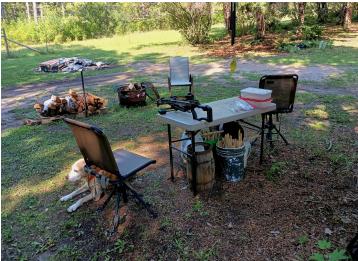

The Build Site is already Cleared, with Electrical Hookups in place for an RV or Fish House. Surrounded by a well-established Shelter Belt of Towering Pines, Ash Trees, and Amur Maples, this Park-Like Setting provides ample Shade and Seclusion. The West and North Boundaries are Fenced for added Privacy and Security.

Situated in the Heart of Lakes Country, this Property is within 10 Miles of 20 Stunning Lakes, including Rush, Otter Tail, Marion, Star, Dead, Little Pine, and Big Pine. Whether you're looking to Build, Relax, or Explore, this Property offers Endless Possibilities.