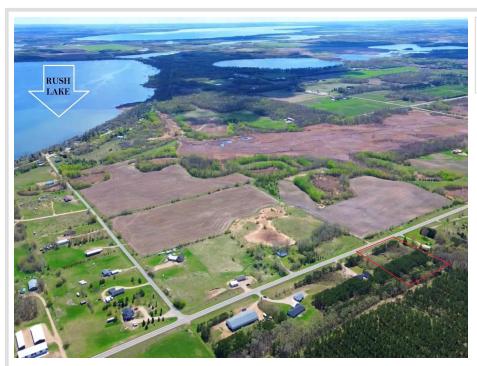

## **Description:**

Discover the perfect blend of Privacy and Convenience on this 3.53-Acre Property located between Ottertail and Perham. With Hwy 14 Frontage and just half a mile from the Sportsman's Club North Access on Rush Lake, this Property offers an ideal setting for your Dream Home, a Hunting Retreat, or Weekend Camping Trips.

Situated in the Heart of Lakes Country, this Property is within 10 Miles of 20 Stunning Lakes, including Rush, Otter Tail, Marion, Star, Dead, Little Pine, and Big Pine. Whether you're looking to Build, Relax, or Explore, this Property offers Endless Possibilities.