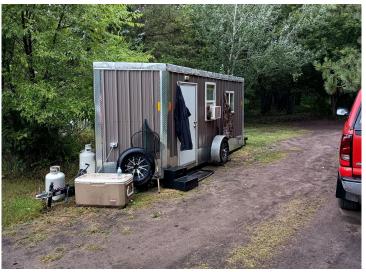

The Build Site is already Cleared, with Electrical Hookups in place for an RV or Fish House. Surrounded by a well-established Shelter Belt of Towering Pines, Ash Trees, and Amur Maples, this Park-Like Setting provides ample Shade and Seclusion. The West and North Boundaries are Fenced for added Privacy and Security.