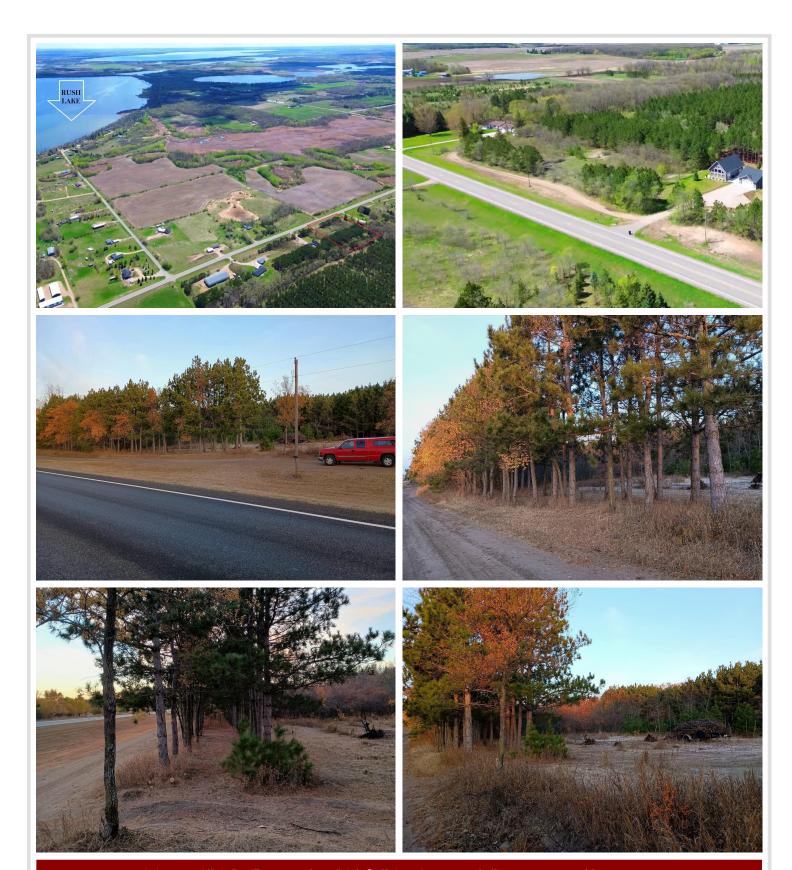

The Build Site is already Cleared, with Electrical Hookups in place for an RV or Fish House. Surrounded by a well-established Shelter Belt of Towering Pines, Ash Trees, and Amur Maples, this Park-Like Setting provides ample Shade and Seclusion. The West and North Boundaries are Fenced for added Privacy and Security.

Situated in the Heart of Lakes Country, this Property is within 10 Miles of 20 Stunning Lakes, including Rush, Otter Tail, Marion, Star, Dead, Little Pine, and Big Pine. Whether you're looking to Build, Relax, or Explore, this Property offers Endless Possibilities.