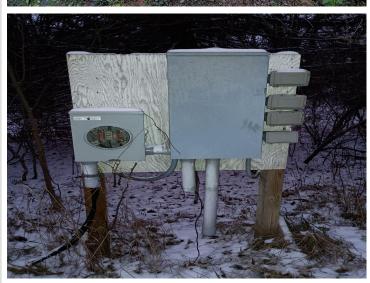

The Build Site is already Cleared, with Electrical Hookups in place for an RV or Fish House. Surrounded by a well-established Shelter Belt of Towering Pines, Ash Trees, and Amur Maples, this Park-Like Setting provides ample Shade and Seclusion. The West and North Boundaries are Fenced for added Privacy and Security.