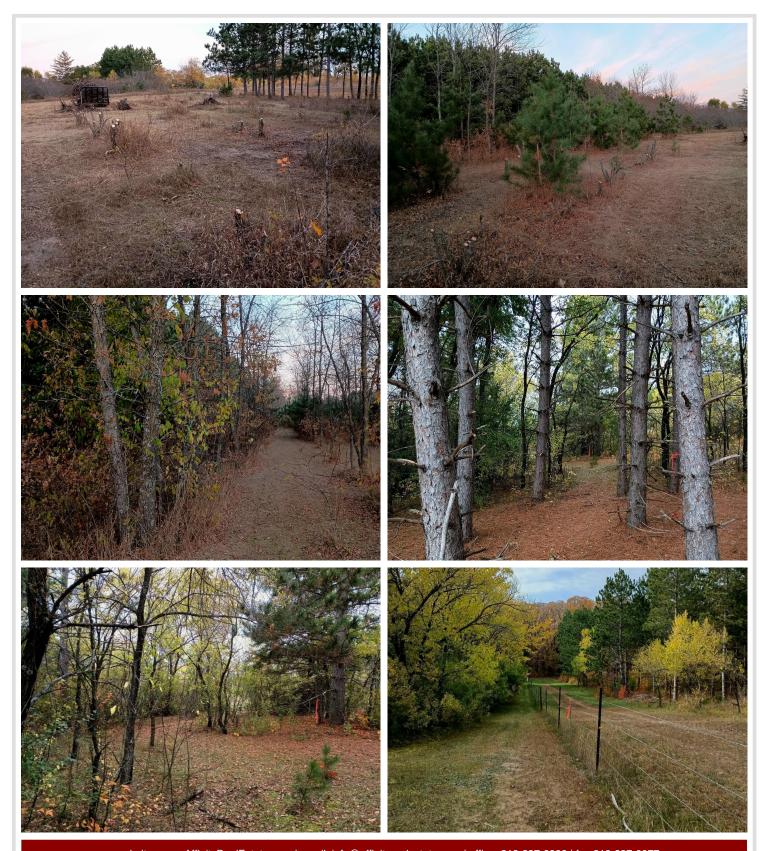

The Build Site is already Cleared, with Electrical Hookups in place for an RV or Fish House. Surrounded by a well-established Shelter Belt of Towering Pines, Ash Trees, and Amur Maples, this Park-Like Setting provides ample Shade and Seclusion. The West and North Boundaries are Fenced for added Privacy and Security.