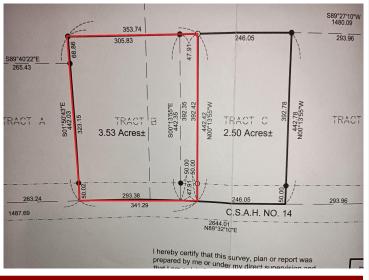

## Additional Details:

Lot Acres 3.53

Lot Dimensions 341 x 442 x 354 x 442

School District 549
Taxes \$220
Taxes with Assessments \$220
Tax Year 2024