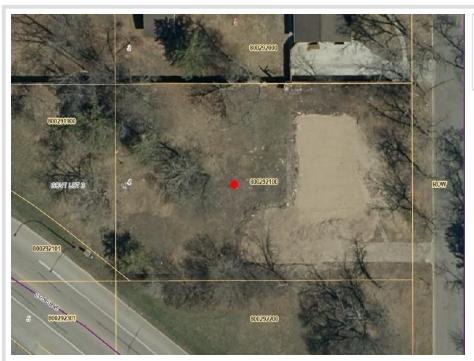

## **Description:**

This prime city lot near Bemidji State University offers an excellent opportunity for anyone looking to build in a desirable location. It features convenient access to natural gas, city sewer, and city water services. The lot is just a short distance from Lake Bemidji, providing easy access to the beach and scenic walking paths. Nearby parks offer a variety of recreational options, such as areas for playing, picnicking, birdwatching, and relaxing, making this an ideal place to build a home or investment property.

## **Additional Details:**

0.37 Lot Acres Lot Dimensions 98x165 School District 31 Taxes \$372 Taxes with Assessments \$372 Tax Year 2024