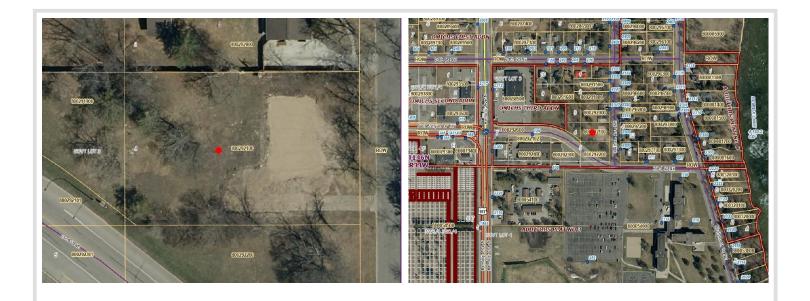

## **Description:**

This prime city lot near Bemidji State University offers an excellent opportunity for anyone looking to build in a desirable location. It features convenient access to natural gas, city sewer, and city water services. The lot is just a short distance from Lake Bemidji, providing easy access to the beach and scenic walking paths. Nearby parks offer a variety of recreational options, such as areas for playing, picnicking, birdwatching, and relaxing, making this an ideal place to build a home or investment property.

## **Additional Details:**

0.37 Lot Acres Lot Dimensions 98x165 School District 31 Taxes \$372 Taxes with Assessments \$372 Tax Year 2024

## **Driving Directions:**

From Bemidji Ave N: travel east on 23rd St, left on Calihan Ave. Lot is on the west side of road.

Listed By: Century 21 Dickinson

Affinity Real Estate Inc. participates in the Regional Multiple Listing Service of Minnesota, Inc Broker Reciprocity (sm) program, allowing us to display other broker's listings on our website. All properties are subject to prior sale, change or withdrawal.