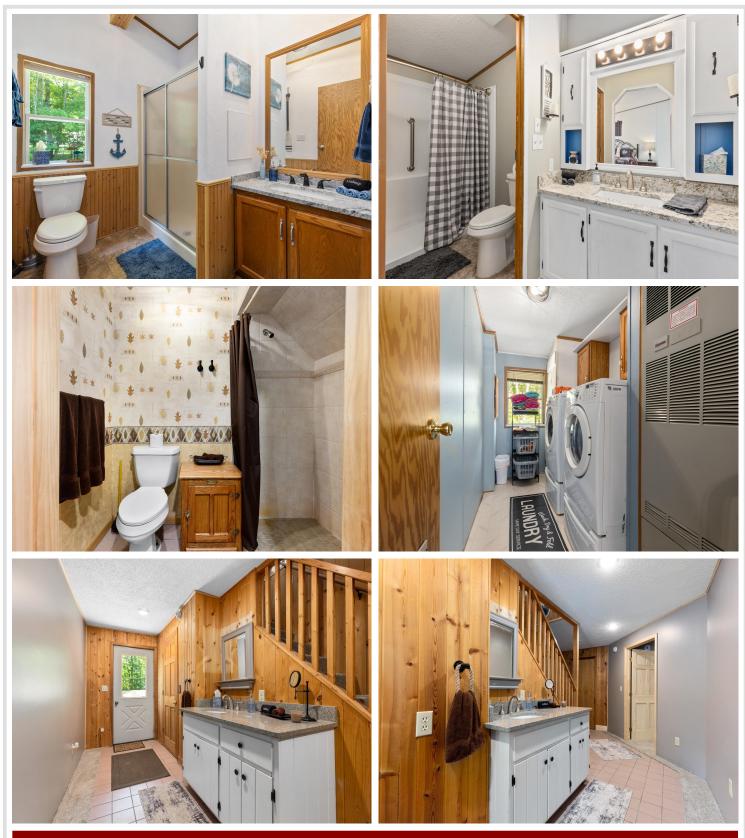

## **Description:**

Dream Home on Maple Lake – Year-Round Serenity Awaits! Escape to your private retreat on the shores of Maple Lake, just minutes from the charming, friendly town of Longville. This 4-bedroom, 3-bathroom year-round home offers everything you've been searching for: stunning lake views, tranquil surroundings, and modern comforts. Nestled at the end of a quiet dead-end road, this property is perfect for those seeking peace and privacy. Enjoy gradual elevation to the lake, making access a breeze for swimming, fishing, or simply soaking in the beauty of nature. Maple Lake, a private gem with no public access, excellent fishing and calm, quiet summer days. The home features an insulated tuck-under garage, perfect for year-round living or weekend getaways. Whether you're relaxing on the deck, enjoying the panoramic views, or casting a line into the pristine waters, this property offers a true Up North lifestyle. Maple Lake is the ideal backdrop for making lifelong memories with family and friends. Fully turnkey, everything stays. Don't miss this rare opportunity to own your own slice of paradise!

### **Additional Features:**

Basement: Block, Finished, Walkout Fuel: Electric, Propane Garage: 2 Heat: Forced Air, Fireplace(s) Sewer: Mound Septic, Private Sewer, Septic System Compliant - Yes Water: Submersible - 4 Inch, Drilled, Private, Well Air Conditioning: Central Air