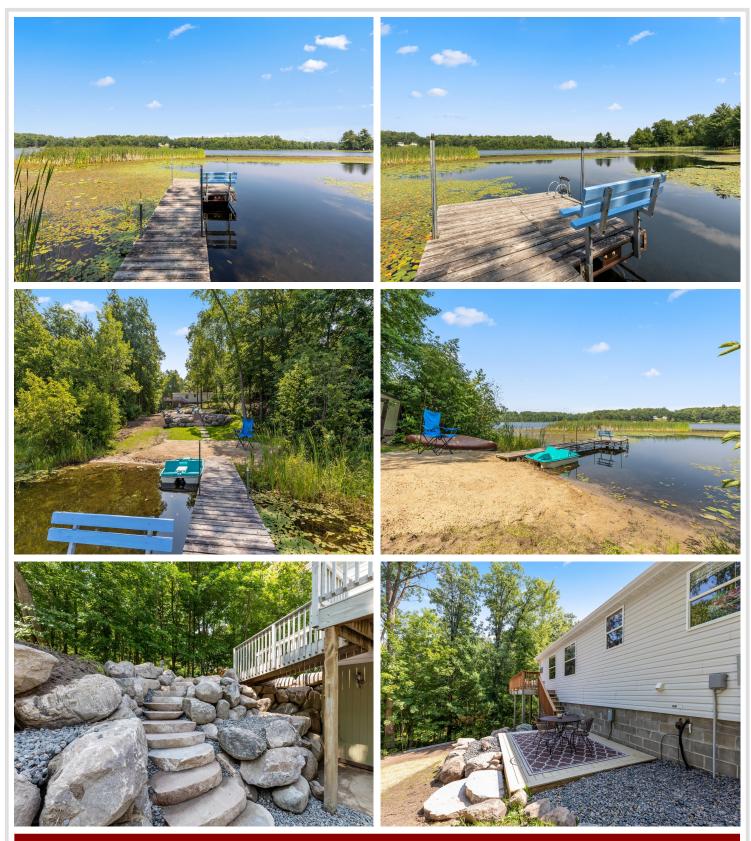

## **Description:**

Dream Home on Maple Lake – Year-Round Serenity Awaits! Escape to your private retreat on the shores of Maple Lake, just minutes from the charming, friendly town of Longville. This 4-bedroom, 3-bathroom year-round home offers everything you've been searching for: stunning lake views, tranquil surroundings, and modern comforts. Nestled at the end of a quiet dead-end road, this property is perfect for those seeking peace and privacy. Enjoy gradual elevation to the lake, making access a breeze for swimming, fishing, or simply soaking in the beauty of nature. Maple Lake, a private gem with no public access, excellent fishing and calm, quiet summer days. The home features an insulated tuck-under garage, perfect for year-round living or weekend getaways. Whether you're relaxing on the deck, enjoying the panoramic views, or casting a line into the pristine waters, this property offers a true Up North lifestyle. Maple Lake is the ideal backdrop for making lifelong memories with family and friends. Fully turnkey, everything stays. Don't miss this rare opportunity to own your own slice of paradise!