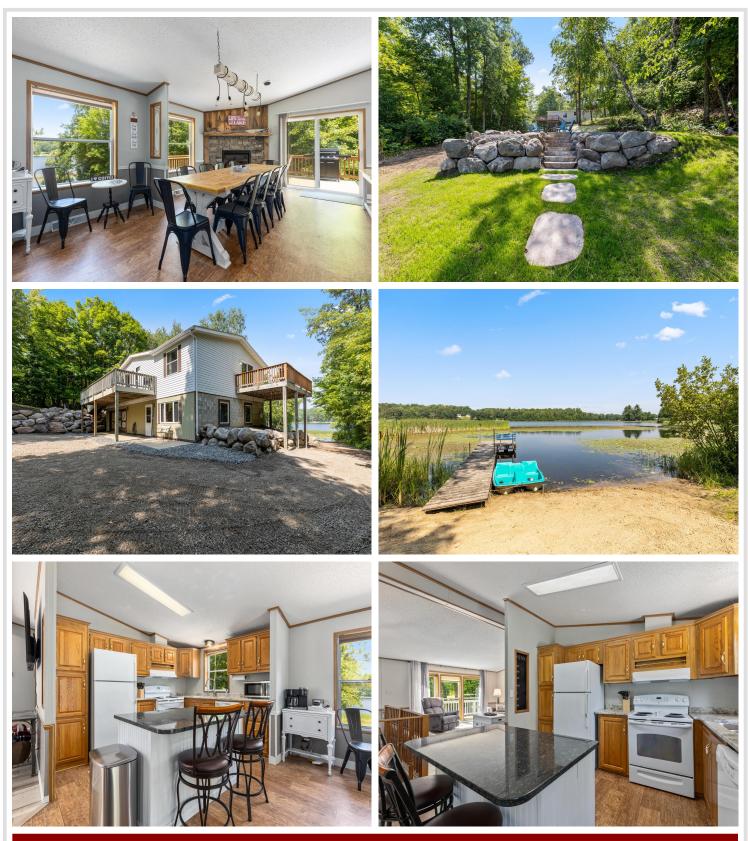

## **Description:**

Dream Home on Maple Lake – Year-Round Serenity Awaits! Escape to your private retreat on the shores of Maple Lake, just minutes from the charming, friendly town of Longville. This 4-bedroom, 3-bathroom year-round home offers everything you've been searching for: stunning lake views, tranquil surroundings, and modern comforts. Nestled at the end of a quiet dead-end road, this property is perfect for those seeking peace and privacy. Enjoy gradual elevation to the lake, making access a breeze for swimming, fishing, or simply soaking in the beauty of nature. Maple Lake, a private gem with no public access, excellent fishing and calm, quiet summer days. The home features an insulated tuck-under garage, perfect for year-round living or weekend getaways. Whether you're relaxing on the deck, enjoying the panoramic views, or casting a line into the pristine waters, this property offers a true Up North lifestyle. Maple Lake is the ideal backdrop for making lifelong memories with family and friends. Fully turnkey, everything stays. Don't miss this rare opportunity to own your own slice of paradise!