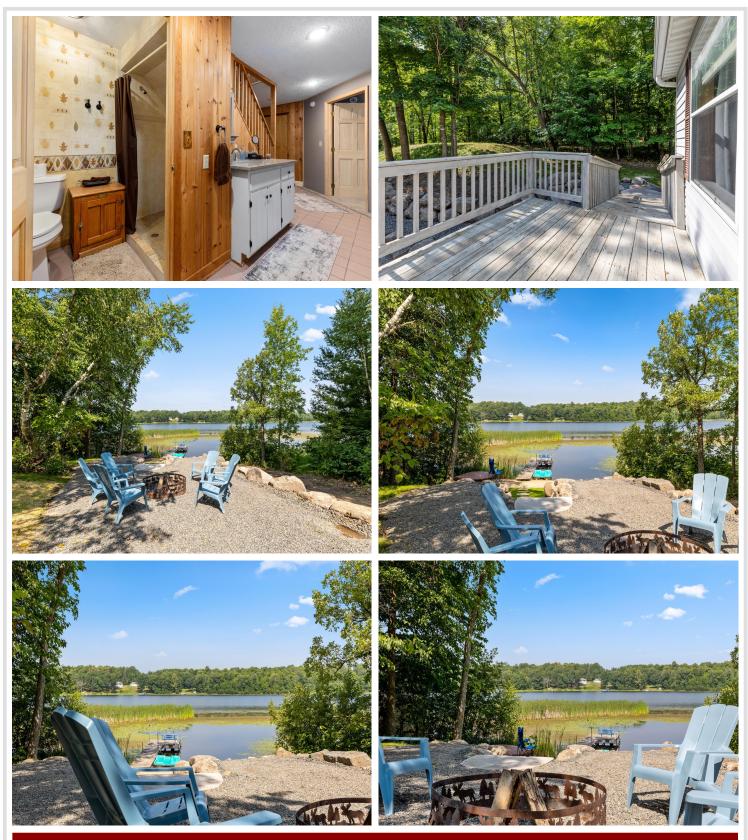

## **Description:**

Dream Home on Maple Lake – Year-Round Serenity Awaits! Escape to your private retreat on the shores of Maple Lake, just minutes from the charming, friendly town of Longville. This 4-bedroom, 3-bathroom year-round home offers everything you've been searching for: stunning lake views, tranquil surroundings, and modern comforts. Nestled at the end of a quiet dead-end road, this property is perfect for those seeking peace and privacy. Enjoy gradual elevation to the lake, making access a breeze for swimming, fishing, or simply soaking in the beauty of nature. Maple Lake, a private gem with no public access, excellent fishing and calm, quiet summer days. The home features an insulated tuck-under garage, perfect for year-round living or weekend getaways. Whether you're relaxing on the deck, enjoying the panoramic views, or casting a line into the pristine waters, this property offers a true Up North lifestyle. Maple Lake is the ideal backdrop for making lifelong memories with family and friends. Fully turnkey, everything stays. Don't miss this rare opportunity to own your own slice of paradise!