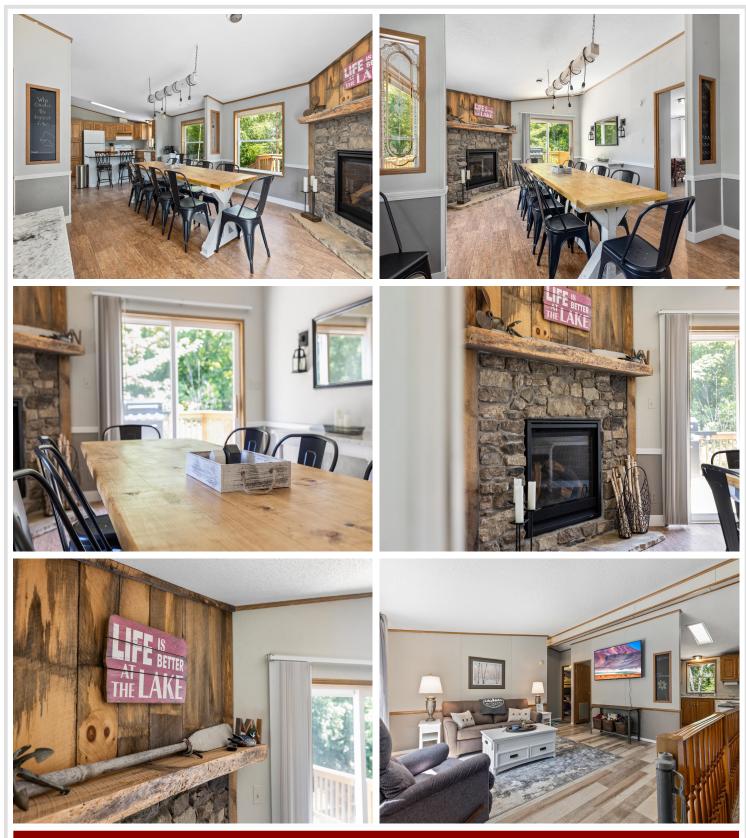

## **Description:**

Dream Home on Maple Lake – Year-Round Serenity Awaits! Escape to your private retreat on the shores of Maple Lake, just minutes from the charming, friendly town of Longville. This 4-bedroom, 3-bathroom year-round home offers everything you've been searching for: stunning lake views, tranquil surroundings, and modern comforts. Nestled at the end of a quiet dead-end road, this property is perfect for those seeking peace and privacy. Enjoy gradual elevation to the lake, making access a breeze for swimming, fishing, or simply soaking in the beauty of nature. Maple Lake, a private gem with no public access, excellent fishing and calm, quiet summer days. The home features an insulated tuck-under garage, perfect for year-round living or weekend getaways. Whether you're relaxing on the deck, enjoying the panoramic views, or casting a line into the pristine waters, this property offers a true Up North lifestyle. Maple Lake is the ideal backdrop for making lifelong memories with family and friends. Fully turnkey, everything stays. Don't miss this rare opportunity to own your own slice of paradise!