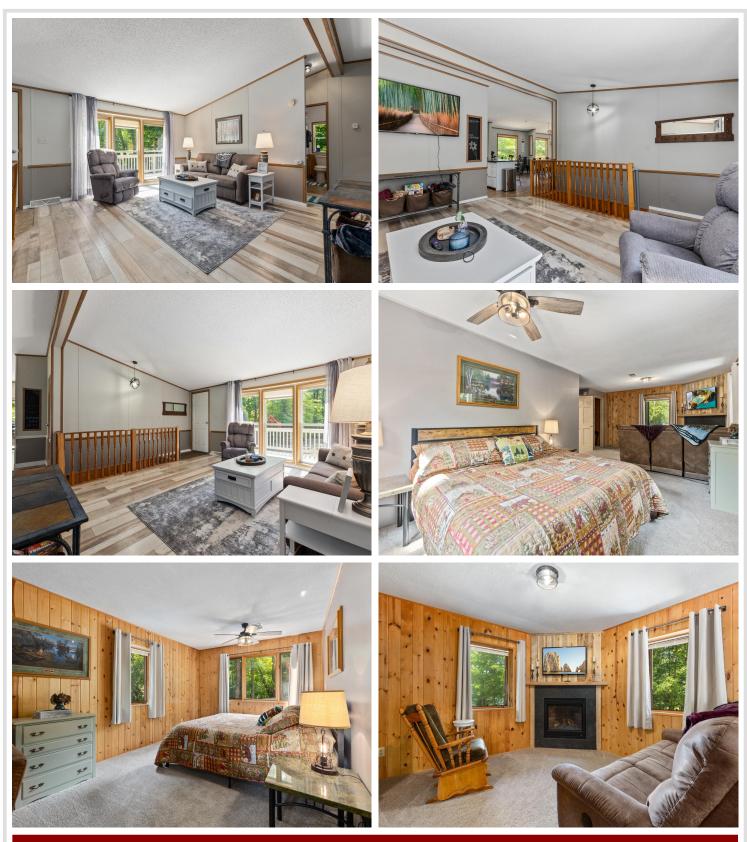

## **Description:**

Dream Home on Maple Lake – Year-Round Serenity Awaits! Escape to your private retreat on the shores of Maple Lake, just minutes from the charming, friendly town of Longville. This 4-bedroom, 3-bathroom year-round home offers everything you've been searching for: stunning lake views, tranquil surroundings, and modern comforts. Nestled at the end of a quiet dead-end road, this property is perfect for those seeking peace and privacy. Enjoy gradual elevation to the lake, making access a breeze for swimming, fishing, or simply soaking in the beauty of nature. Maple Lake, a private gem with no public access, excellent fishing and calm, quiet summer days. The home features an insulated tuck-under garage, perfect for year-round living or weekend getaways. Whether you're relaxing on the deck, enjoying the panoramic views, or casting a line into the pristine waters, this property offers a true Up North lifestyle. Maple Lake is the ideal backdrop for making lifelong memories with family and friends. Fully turnkey, everything stays. Don't miss this rare opportunity to own your own slice of paradise!