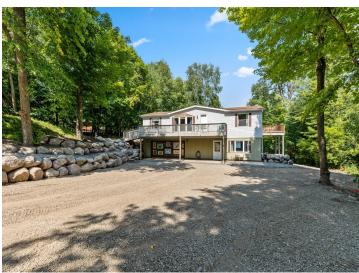

## **Description:**

Dream Home on Maple Lake – Year-Round Serenity Awaits! Escape to your private retreat on the shores of Maple Lake, just minutes from the charming, friendly town of Longville. This 4-bedroom, 3-bathroom year-round home offers everything you've been searching for: stunning lake views, tranquil surroundings, and modern comforts. Nestled at the end of a quiet dead-end road, this property is perfect for those seeking peace and privacy. Enjoy gradual elevation to the lake, making access a breeze for swimming, fishing, or simply soaking in the beauty of nature. Maple Lake, a private gem with no public access, excellent fishing and calm, quiet summer days. The home features an insulated tuck-under garage, perfect for year-round living or weekend getaways. Whether you're relaxing on the deck, enjoying the panoramic views, or casting a line into the pristine waters, this property offers a true Up North lifestyle. Maple Lake is the ideal backdrop for making lifelong memories with family and friends. Fully turnkey, everything stays. Don't miss this rare opportunity to own your own slice of paradise!

## Additional Details:

| Year Built             | 1993            |
|------------------------|-----------------|
| Lot Acres              | 0.7             |
| Lot Dimensions         | 105x264x105x274 |
| Garage Stalls          | 2               |
| School District        | 118             |
| Taxes                  | \$1,412         |
| Taxes with Assessments | \$1,478         |
| Tax Year               | 2024            |