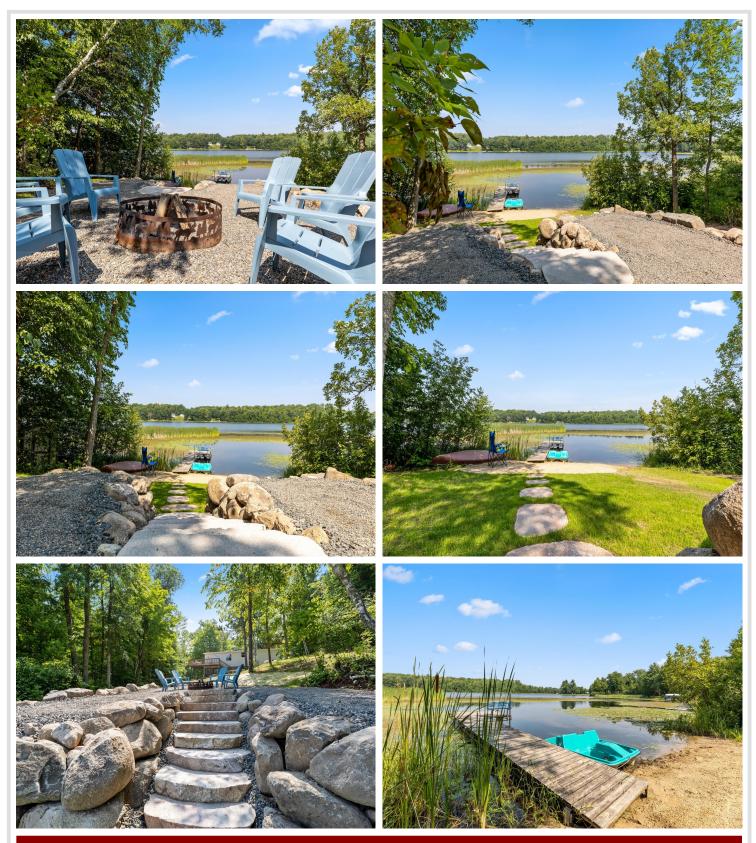

## **Description:**

Dream Home on Maple Lake – Year-Round Serenity Awaits! Escape to your private retreat on the shores of Maple Lake, just minutes from the charming, friendly town of Longville. This 4-bedroom, 3-bathroom year-round home offers everything you've been searching for: stunning lake views, tranquil surroundings, and modern comforts. Nestled at the end of a quiet dead-end road, this property is perfect for those seeking peace and privacy. Enjoy gradual elevation to the lake, making access a breeze for swimming, fishing, or simply soaking in the beauty of nature. Maple Lake, a private gem with no public access, excellent fishing and calm, quiet summer days. The home features an insulated tuck-under garage, perfect for year-round living or weekend getaways. Whether you're relaxing on the deck, enjoying the panoramic views, or casting a line into the pristine waters, this property offers a true Up North lifestyle. Maple Lake is the ideal backdrop for making lifelong memories with family and friends. Fully turnkey, everything stays. Don't miss this rare opportunity to own your own slice of paradise!