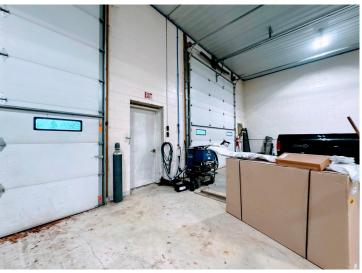

Situated on a sprawling 1.5-acre lot, the property is fully enclosed by a chain-link fence with a secure gate, providing both ample space and security. The building's exterior has been upgraded with durable steel siding and a steel roof, while LED lighting throughout ensures excellent visibility and energy efficiency.

With three overhead doors with openers, plenty of on-hand inventory, and a history of thoughtful upgrades, including added insulation, this property is ready for a new owner to step in and thrive.

Don't miss this opportunity to own a thriving auto body shop in a strategic location. Schedule your showing today and take the next step in starting or expanding your business!