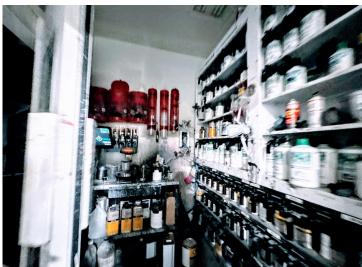

Inside, the inviting front office and reception area create a welcoming first impression for customers. The main floor also boasts a functional break room/conference room and an updated bathroom for convenience. Upstairs, you'll find a beautifully finished office space with plush carpet, tongue-and-groove walls, and additional parts storage.

With three overhead doors with openers, plenty of on-hand inventory, and a history of thoughtful upgrades, including added insulation, this property is ready for a new owner to step in and thrive.

Don't miss this opportunity to own a thriving auto body shop in a strategic location. Schedule your showing today and take the next step in starting or expanding your business!