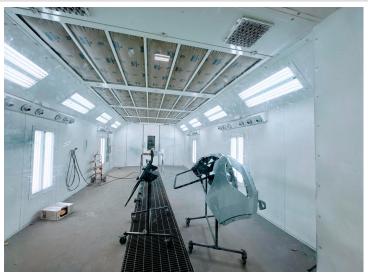

Step inside and discover a state-of-the-art paint booth: a 30-foot accelerated airflow drive-through with bake-on downdraft technology that ensures professional-grade results. The shop is also equipped with a (approx.) 5-year-old Chassis Liner Frame Rack and a (approx) 5-year-old hoist, making it ready for heavy-duty repairs. The facility features a Perfect Air Compressor system as well as many other tools to get the job done.