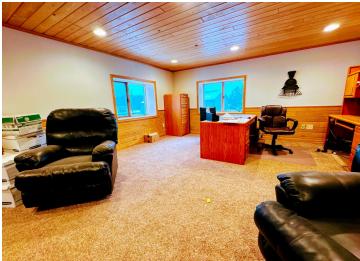

Inside, the inviting front office and reception area create a welcoming first impression for customers. The main floor also boasts a functional break room/conference room and an updated bathroom for convenience. Upstairs, you'll find a beautifully finished office space with plush carpet, tongue-and-groove walls, and additional parts storage.