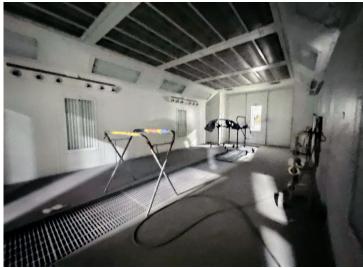

Step inside and discover a state-of-the-art paint booth: a 30-foot accelerated airflow drive-through with bake-on downdraft technology that ensures professional-grade results. The shop is also equipped with a (approx.) 5-year-old Chassis Liner Frame Rack and a (approx) 5-year-old hoist, making it ready for heavy-duty repairs. The facility features a Perfect Air Compressor system as well as many other tools to get the job done.

Situated on a sprawling 1.5-acre lot, the property is fully enclosed by a chain-link fence with a secure gate, providing both ample space and security. The building's exterior has been upgraded with durable steel siding and a steel roof, while LED lighting throughout ensures excellent visibility and energy efficiency.