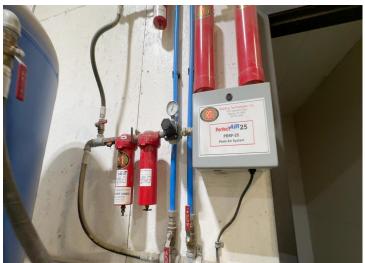

Step inside and discover a state-of-the-art paint booth: a 30-foot accelerated airflow drive-through with bake-on downdraft technology that ensures professional-grade results. The shop is also equipped with a (approx.) 5-year-old Chassis Liner Frame Rack and a (approx) 5-year-old hoist, making it ready for heavy-duty repairs. The facility features a Perfect Air Compressor system as well as many other tools to get the job done.