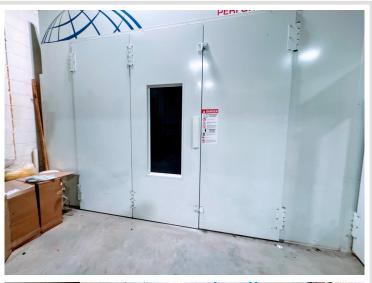

Step inside and discover a state-of-the-art paint booth: a 30-foot accelerated airflow drive-through with bake-on downdraft technology that ensures professional-grade results. The shop is also equipped with a (approx.) 5-year-old Chassis Liner Frame Rack and a (approx) 5-year-old hoist, making it ready for heavy-duty repairs. The facility features a Perfect Air Compressor system as well as many other tools to get the job done.