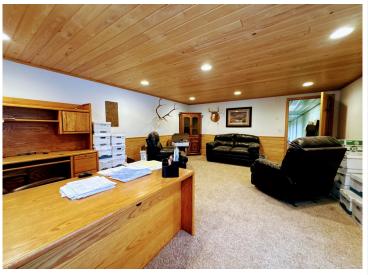

Inside, the inviting front office and reception area create a welcoming first impression for customers. The main floor also boasts a functional break room/conference room and an updated bathroom for convenience. Upstairs, you'll find a beautifully finished office space with plush carpet, tongue-and-groove walls, and additional parts storage.