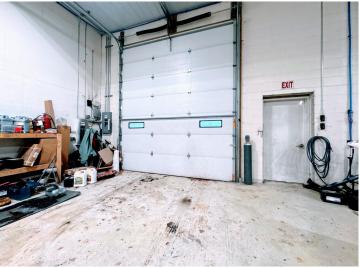

Step inside and discover a state-of-the-art paint booth: a 30-foot accelerated airflow drive-through with bake-on downdraft technology that ensures professional-grade results. The shop is also equipped with a (approx.) 5-year-old Chassis Liner Frame Rack and a (approx) 5-year-old hoist, making it ready for heavy-duty repairs. The facility features a Perfect Air Compressor system as well as many other tools to get the job done.

With three overhead doors with openers, plenty of on-hand inventory, and a history of thoughtful upgrades, including added insulation, this property is ready for a new owner to step in and thrive.

Don't miss this opportunity to own a thriving auto body shop in a strategic location. Schedule your showing today and take the next step in starting or expanding your business!