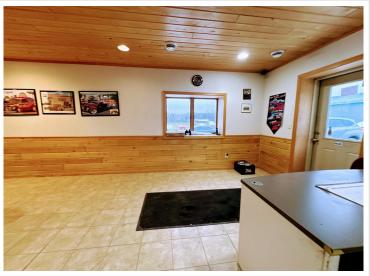

Inside, the inviting front office and reception area create a welcoming first impression for customers. The main floor also boasts a functional break room/conference room and an updated bathroom for convenience. Upstairs, you'll find a beautifully finished office space with plush carpet, tongue-and-groove walls, and additional parts storage.