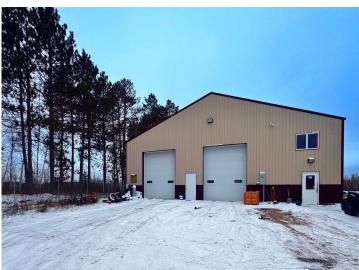

## **Description:**

For Sale: Wittner Auto Body – Your Turnkey Opportunity in a Prime Location!

This efficient and meticulously maintained 6,000-square-foot heated building is fully equipped and ready for business. Wittner Auto Body has been thoughtfully designed for success, offering top-tier equipment and a spacious layout to meet all your auto body repair and refinishing needs.

Situated on a sprawling 1.5-acre lot, the property is fully enclosed by a chain-link fence with a secure gate, providing both ample space and security. The building's exterior has been upgraded with durable steel siding and a steel roof, while LED lighting throughout ensures excellent visibility and energy efficiency.

With three overhead doors with openers, plenty of on-hand inventory, and a history of thoughtful upgrades, including added insulation, this property is ready for a new owner to step in and thrive.

Don't miss this opportunity to own a thriving auto body shop in a strategic location. Schedule your showing today and take the next step in starting or expanding your business!