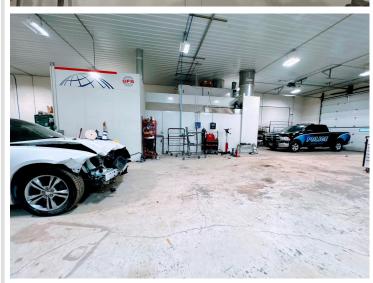

## **Description:**

For Sale: Wittner Auto Body – Your Turnkey Opportunity in a Prime Location!

This efficient and meticulously maintained 6,000-square-foot heated building is fully equipped and ready for business. Wittner Auto Body has been thoughtfully designed for success, offering top-tier equipment and a spacious layout to meet all your auto body repair and refinishing needs.

Step inside and discover a state-of-the-art paint booth: a 30-foot accelerated airflow drive-through with bake-on downdraft technology that ensures professional-grade results. The shop is also equipped with a (approx.) 5-year-old Chassis Liner Frame Rack and a (approx) 5-year-old hoist, making it ready for heavy-duty repairs. The facility features a Perfect Air Compressor system as well as many other tools to get the job done.