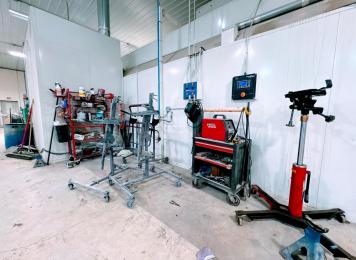

Step inside and discover a state-of-the-art paint booth: a 30-foot accelerated airflow drive-through with bake-on downdraft technology that ensures professional-grade results. The shop is also equipped with a (approx.) 5-year-old Chassis Liner Frame Rack and a (approx) 5-year-old hoist, making it ready for heavy-duty repairs. The facility features a Perfect Air Compressor system as well as many other tools to get the job done.

With three overhead doors with openers, plenty of on-hand inventory, and a history of thoughtful upgrades, including added insulation, this property is ready for a new owner to step in and thrive.

Don't miss this opportunity to own a thriving auto body shop in a strategic location. Schedule your showing today and take the next step in starting or expanding your business!