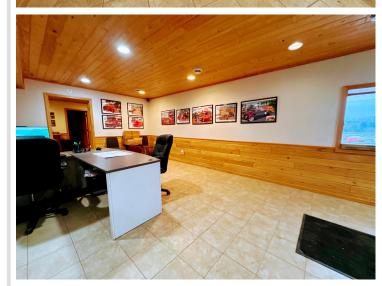

Inside, the inviting front office and reception area create a welcoming first impression for customers. The main floor also boasts a functional break room/conference room and an updated bathroom for convenience. Upstairs, you'll find a beautifully finished office space with plush carpet, tongue-and-groove walls, and additional parts storage.