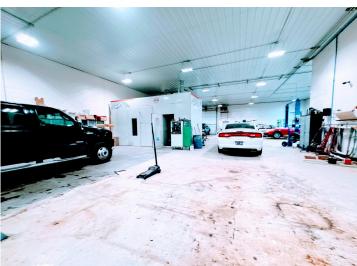

## **Description:**

For Sale: Wittner Auto Body – Your Turnkey Opportunity in a Prime Location!

This efficient and meticulously maintained 6,000-square-foot heated building is fully equipped and ready for business. Wittner Auto Body has been thoughtfully designed for success, offering top-tier equipment and a spacious layout to meet all your auto body repair and refinishing needs.

Step inside and discover a state-of-the-art paint booth: a 30-foot accelerated airflow drive-through with bake-on downdraft technology that ensures professional-grade results. The shop is also equipped with a (approx.) 5-year-old Chassis Liner Frame Rack and a (approx) 5-year-old hoist, making it ready for heavy-duty repairs. The facility features a Perfect Air Compressor system as well as many other tools to get the job done.

With three overhead doors with openers, plenty of on-hand inventory, and a history of thoughtful upgrades, including added insulation, this property is ready for a new owner to step in and thrive.

Don't miss this opportunity to own a thriving auto body shop in a strategic location. Schedule your showing today and take the next step in starting or expanding your business!