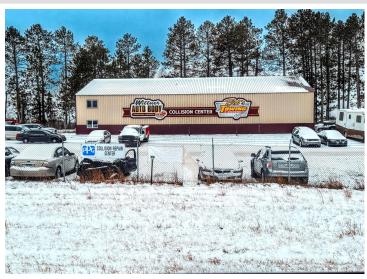

## **Description:**

For Sale: Wittner Auto Body – Your Turnkey Opportunity in a Prime Location!

This efficient and meticulously maintained 6,000-square-foot heated building is fully equipped and ready for business. Wittner Auto Body has been thoughtfully designed for success, offering top-tier equipment and a spacious layout to meet all your auto body repair and refinishing needs.

Situated on a sprawling 1.5-acre lot, the property is fully enclosed by a chain-link fence with a secure gate, providing both ample space and security. The building's exterior has been upgraded with durable steel siding and a steel roof, while LED lighting throughout ensures excellent visibility and energy efficiency.

The property's prime location on US Highway 2, between Cass Lake and Bemidji, guarantees excellent visibility and access, with a daily traffic count of 7,700+ cars per day (2022 MNDot count). This high-demand area offers significant growth potential, as many area auto body shops are currently overwhelmed with business.