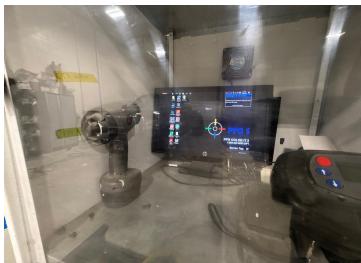

Step inside and discover a state-of-the-art paint booth: a 30-foot accelerated airflow drive-through with bake-on downdraft technology that ensures professional-grade results. The shop is also equipped with a (approx.) 5-year-old Chassis Liner Frame Rack and a (approx) 5-year-old hoist, making it ready for heavy-duty repairs. The facility features a Perfect Air Compressor system as well as many other tools to get the job done.