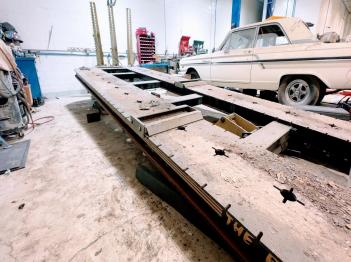

Step inside and discover a state-of-the-art paint booth: a 30-foot accelerated airflow drive-through with bake-on downdraft technology that ensures professional-grade results. The shop is also equipped with a (approx.) 5-year-old Chassis Liner Frame Rack and a (approx) 5-year-old hoist, making it ready for heavy-duty repairs. The facility features a Perfect Air Compressor system as well as many other tools to get the job done.