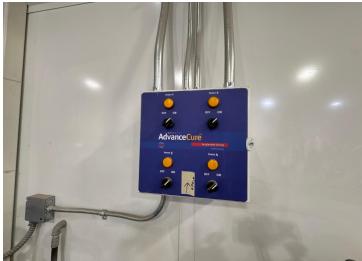

Step inside and discover a state-of-the-art paint booth: a 30-foot accelerated airflow drive-through with bake-on downdraft technology that ensures professional-grade results. The shop is also equipped with a (approx.) 5-year-old Chassis Liner Frame Rack and a (approx) 5-year-old hoist, making it ready for heavy-duty repairs. The facility features a Perfect Air Compressor system as well as many other tools to get the job done.