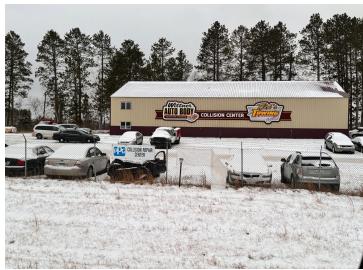

## **Description:**

For Sale: Wittner Auto Body – Your Turnkey Opportunity in a Prime Location!

This efficient and meticulously maintained 6,000-square-foot heated building is fully equipped and ready for business. Wittner Auto Body has been thoughtfully designed for success, offering top-tier equipment and a spacious layout to meet all your auto body repair and refinishing needs.

Situated on a sprawling 1.5-acre lot, the property is fully enclosed by a chain-link fence with a secure gate, providing both ample space and security. The building's exterior has been upgraded with durable steel siding and a steel roof, while LED lighting throughout ensures excellent visibility and energy efficiency.

The property's prime location on US Highway 2, between Cass Lake and Bemidji, guarantees excellent visibility and access, with a daily traffic count of 7,700+ cars per day (2022 MNDot count). This high-demand area offers significant growth potential, as many area auto body shops are currently overwhelmed with business.