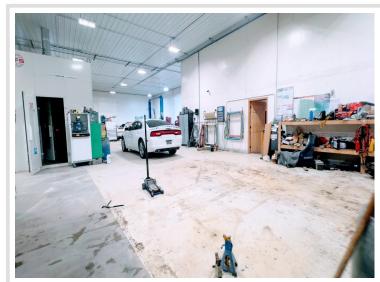

## **Description:**

For Sale: Wittner Auto Body – Your Turnkey Opportunity in a Prime Location!

This efficient and meticulously maintained 6,000-square-foot heated building is fully equipped and ready for business. Wittner Auto Body has been thoughtfully designed for success, offering top-tier equipment and a spacious layout to meet all your auto body repair and refinishing needs.

With three overhead doors with openers, plenty of on-hand inventory, and a history of thoughtful upgrades, including added insulation, this property is ready for a new owner to step in and thrive.

Don't miss this opportunity to own a thriving auto body shop in a strategic location. Schedule your showing today and take the next step in starting or expanding your business!