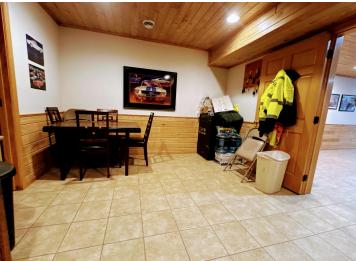

Inside, the inviting front office and reception area create a welcoming first impression for customers. The main floor also boasts a functional break room/conference room and an updated bathroom for convenience. Upstairs, you'll find a beautifully finished office space with plush carpet, tongue-and-groove walls, and additional parts storage.