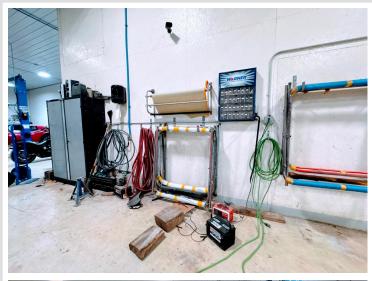

Step inside and discover a state-of-the-art paint booth: a 30-foot accelerated airflow drive-through with bake-on downdraft technology that ensures professional-grade results. The shop is also equipped with a (approx.) 5-year-old Chassis Liner Frame Rack and a (approx) 5-year-old hoist, making it ready for heavy-duty repairs. The facility features a Perfect Air Compressor system as well as many other tools to get the job done.