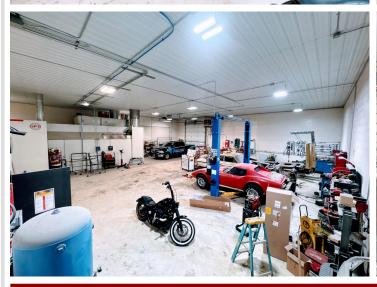

## **Description:**

For Sale: Wittner Auto Body – Your Turnkey Opportunity in a Prime Location!

This efficient and meticulously maintained 6,000-square-foot heated building is fully equipped and ready for business. Wittner Auto Body has been thoughtfully designed for success, offering top-tier equipment and a spacious layout to meet all your auto body repair and refinishing needs.

Situated on a sprawling 1.5-acre lot, the property is fully enclosed by a chain-link fence with a secure gate, providing both ample space and security. The building's exterior has been upgraded with durable steel siding and a steel roof, while LED lighting throughout ensures excellent visibility and energy efficiency.

Inside, the inviting front office and reception area create a welcoming first impression for customers. The main floor also boasts a functional break room/conference room and an updated bathroom for convenience. Upstairs, you'll find a beautifully finished office space with plush carpet, tongue-and-groove walls, and additional parts storage.