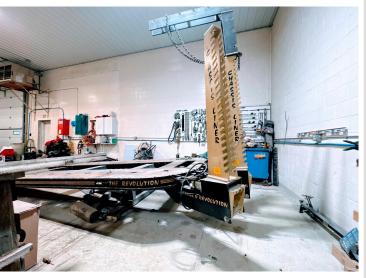

Step inside and discover a state-of-the-art paint booth: a 30-foot accelerated airflow drive-through with bake-on downdraft technology that ensures professional-grade results. The shop is also equipped with a (approx.) 5-year-old Chassis Liner Frame Rack and a (approx) 5-year-old hoist, making it ready for heavy-duty repairs. The facility features a Perfect Air Compressor system as well as many other tools to get the job done.