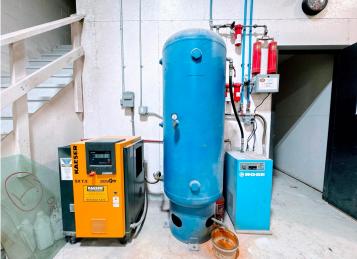

Step inside and discover a state-of-the-art paint booth: a 30-foot accelerated airflow drive-through with bake-on downdraft technology that ensures professional-grade results. The shop is also equipped with a (approx.) 5-year-old Chassis Liner Frame Rack and a (approx) 5-year-old hoist, making it ready for heavy-duty repairs. The facility features a Perfect Air Compressor system as well as many other tools to get the job done.