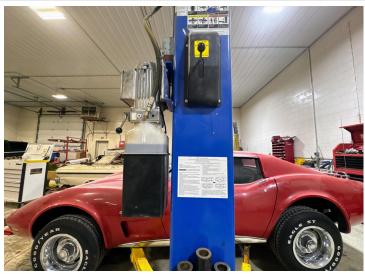

Step inside and discover a state-of-the-art paint booth: a 30-foot accelerated airflow drive-through with bake-on downdraft technology that ensures professional-grade results. The shop is also equipped with a (approx.) 5-year-old Chassis Liner Frame Rack and a (approx) 5-year-old hoist, making it ready for heavy-duty repairs. The facility features a Perfect Air Compressor system as well as many other tools to get the job done.