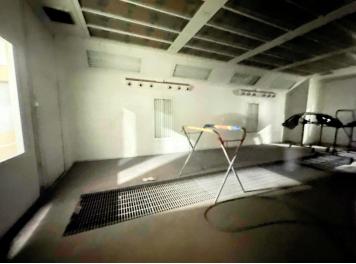

Step inside and discover a state-of-the-art paint booth: a 30-foot accelerated airflow drive-through with bake-on downdraft technology that ensures professional-grade results. The shop is also equipped with a (approx.) 5-year-old Chassis Liner Frame Rack and a (approx) 5-year-old hoist, making it ready for heavy-duty repairs. The facility features a Perfect Air Compressor system as well as many other tools to get the job done.