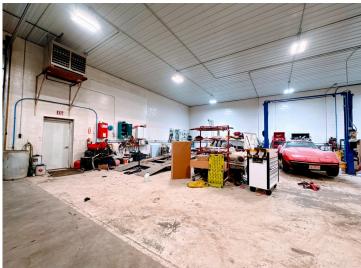

Step inside and discover a state-of-the-art paint booth: a 30-foot accelerated airflow drive-through with bake-on downdraft technology that ensures professional-grade results. The shop is also equipped with a (approx.) 5-year-old Chassis Liner Frame Rack and a (approx) 5-year-old hoist, making it ready for heavy-duty repairs. The facility features a Perfect Air Compressor system as well as many other tools to get the job done.

Situated on a sprawling 1.5-acre lot, the property is fully enclosed by a chain-link fence with a secure gate, providing both ample space and security. The building's exterior has been upgraded with durable steel siding and a steel roof, while LED lighting throughout ensures excellent visibility and energy efficiency.