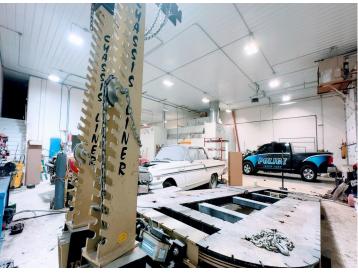

Step inside and discover a state-of-the-art paint booth: a 30-foot accelerated airflow drive-through with bake-on downdraft technology that ensures professional-grade results. The shop is also equipped with a (approx.) 5-year-old Chassis Liner Frame Rack and a (approx) 5-year-old hoist, making it ready for heavy-duty repairs. The facility features a Perfect Air Compressor system as well as many other tools to get the job done.