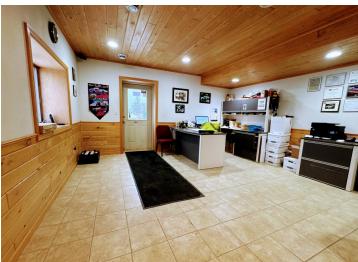

Inside, the inviting front office and reception area create a welcoming first impression for customers. The main floor also boasts a functional break room/conference room and an updated bathroom for convenience. Upstairs, you'll find a beautifully finished office space with plush carpet, tongue-and-groove walls, and additional parts storage.