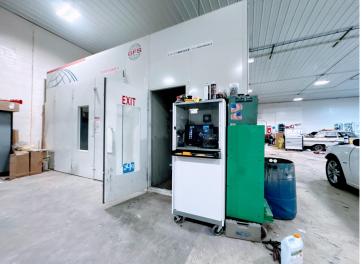

Step inside and discover a state-of-the-art paint booth: a 30-foot accelerated airflow drive-through with bake-on downdraft technology that ensures professional-grade results. The shop is also equipped with a (approx.) 5-year-old Chassis Liner Frame Rack and a (approx) 5-year-old hoist, making it ready for heavy-duty repairs. The facility features a Perfect Air Compressor system as well as many other tools to get the job done.

Situated on a sprawling 1.5-acre lot, the property is fully enclosed by a chain-link fence with a secure gate, providing both ample space and security. The building's exterior has been upgraded with durable steel siding and a steel roof, while LED lighting throughout ensures excellent visibility and energy efficiency.