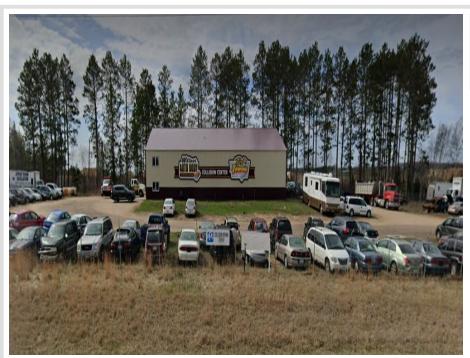

Situated on a sprawling 1.5-acre lot, the property is fully enclosed by a chain-link fence with a secure gate, providing both ample space and security. The building's exterior has been upgraded with durable steel siding and a steel roof, while LED lighting throughout ensures excellent visibility and energy efficiency.

The property's prime location on US Highway 2, between Cass Lake and Bemidji, guarantees excellent visibility and access, with a daily traffic count of 7,700+ cars per day (2022 MNDot count). This high-demand area offers significant growth potential, as many area auto body shops are currently overwhelmed with business.