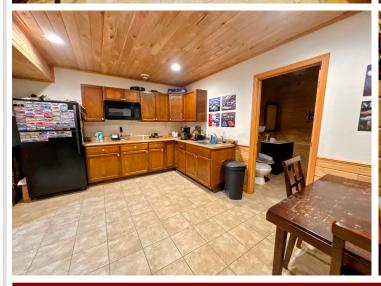

Inside, the inviting front office and reception area create a welcoming first impression for customers. The main floor also boasts a functional break room/conference room and an updated bathroom for convenience. Upstairs, you'll find a beautifully finished office space with plush carpet, tongue-and-groove walls, and additional parts storage.