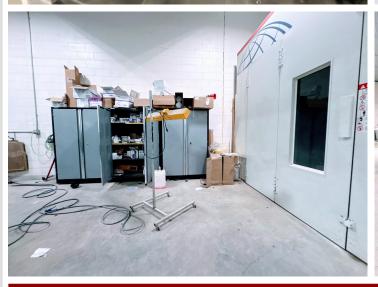

Inside, the inviting front office and reception area create a welcoming first impression for customers. The main floor also boasts a functional break room/conference room and an updated bathroom for convenience. Upstairs, you'll find a beautifully finished office space with plush carpet, tongue-and-groove walls, and additional parts storage.

With three overhead doors with openers, plenty of on-hand inventory, and a history of thoughtful upgrades, including added insulation, this property is ready for a new owner to step in and thrive.

Don't miss this opportunity to own a thriving auto body shop in a strategic location. Schedule your showing today and take the next step in starting or expanding your business!