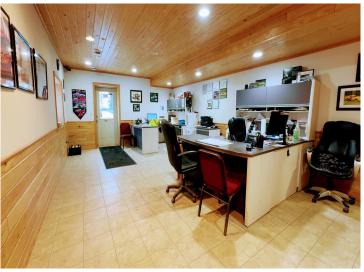

Inside, the inviting front office and reception area create a welcoming first impression for customers. The main floor also boasts a functional break room/conference room and an updated bathroom for convenience. Upstairs, you'll find a beautifully finished office space with plush carpet, tongue-and-groove walls, and additional parts storage.