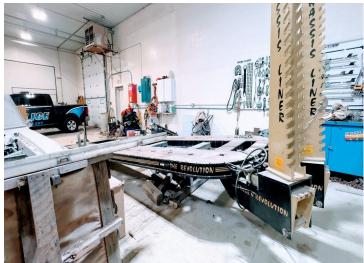

Step inside and discover a state-of-the-art paint booth: a 30-foot accelerated airflow drive-through with bake-on downdraft technology that ensures professional-grade results. The shop is also equipped with a (approx.) 5-year-old Chassis Liner Frame Rack and a (approx) 5-year-old hoist, making it ready for heavy-duty repairs. The facility features a Perfect Air Compressor system as well as many other tools to get the job done.