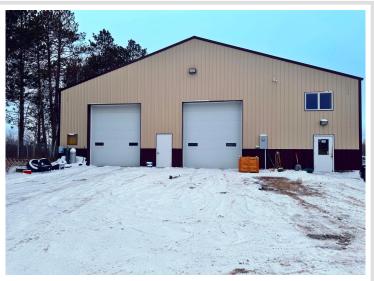

Situated on a sprawling 1.5-acre lot, the property is fully enclosed by a chain-link fence with a secure gate, providing both ample space and security. The building's exterior has been upgraded with durable steel siding and a steel roof, while LED lighting throughout ensures excellent visibility and energy efficiency.

With three overhead doors with openers, plenty of on-hand inventory, and a history of thoughtful upgrades, including added insulation, this property is ready for a new owner to step in and thrive.

Don't miss this opportunity to own a thriving auto body shop in a strategic location. Schedule your showing today and take the next step in starting or expanding your business!