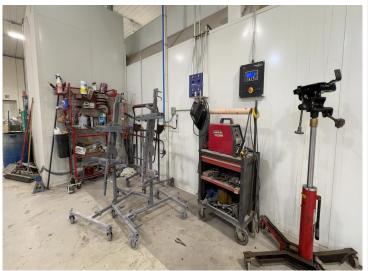

Step inside and discover a state-of-the-art paint booth: a 30-foot accelerated airflow drive-through with bake-on downdraft technology that ensures professional-grade results. The shop is also equipped with a (approx.) 5-year-old Chassis Liner Frame Rack and a (approx) 5-year-old hoist, making it ready for heavy-duty repairs. The facility features a Perfect Air Compressor system as well as many other tools to get the job done.

With three overhead doors with openers, plenty of on-hand inventory, and a history of thoughtful upgrades, including added insulation, this property is ready for a new owner to step in and thrive.

Don't miss this opportunity to own a thriving auto body shop in a strategic location. Schedule your showing today and take the next step in starting or expanding your business!