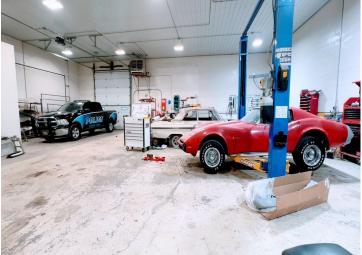

Step inside and discover a state-of-the-art paint booth: a 30-foot accelerated airflow drive-through with bake-on downdraft technology that ensures professional-grade results. The shop is also equipped with a (approx.) 5-year-old Chassis Liner Frame Rack and a (approx) 5-year-old hoist, making it ready for heavy-duty repairs. The facility features a Perfect Air Compressor system as well as many other tools to get the job done.