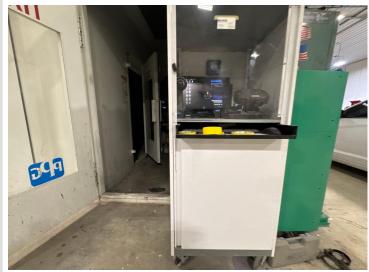

Step inside and discover a state-of-the-art paint booth: a 30-foot accelerated airflow drive-through with bake-on downdraft technology that ensures professional-grade results. The shop is also equipped with a (approx.) 5-year-old Chassis Liner Frame Rack and a (approx) 5-year-old hoist, making it ready for heavy-duty repairs. The facility features a Perfect Air Compressor system as well as many other tools to get the job done.