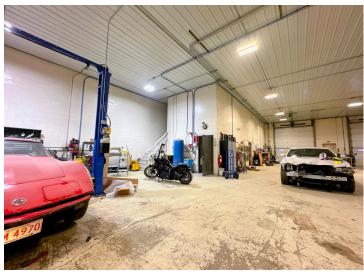

## **Description:**

For Sale: Wittner Auto Body – Your Turnkey Opportunity in a Prime Location!

This efficient and meticulously maintained 6,000-square-foot heated building is fully equipped and ready for business. Wittner Auto Body has been thoughtfully designed for success, offering top-tier equipment and a spacious layout to meet all your auto body repair and refinishing needs.

Step inside and discover a state-of-the-art paint booth: a 30-foot accelerated airflow drive-through with bake-on downdraft technology that ensures professional-grade results. The shop is also equipped with a (approx.) 5-year-old Chassis Liner Frame Rack and a (approx) 5-year-old hoist, making it ready for heavy-duty repairs. The facility features a Perfect Air Compressor system as well as many other tools to get the job done.