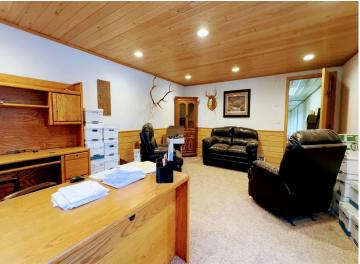

Inside, the inviting front office and reception area create a welcoming first impression for customers. The main floor also boasts a functional break room/conference room and an updated bathroom for convenience. Upstairs, you'll find a beautifully finished office space with plush carpet, tongue-and-groove walls, and additional parts storage.