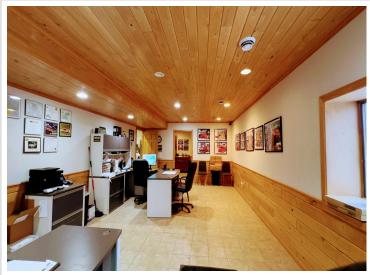

Inside, the inviting front office and reception area create a welcoming first impression for customers. The main floor also boasts a functional break room/conference room and an updated bathroom for convenience. Upstairs, you'll find a beautifully finished office space with plush carpet, tongue-and-groove walls, and additional parts storage.