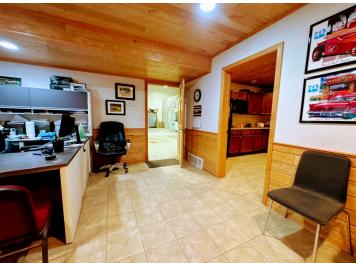

Inside, the inviting front office and reception area create a welcoming first impression for customers. The main floor also boasts a functional break room/conference room and an updated bathroom for convenience. Upstairs, you'll find a beautifully finished office space with plush carpet, tongue-and-groove walls, and additional parts storage.