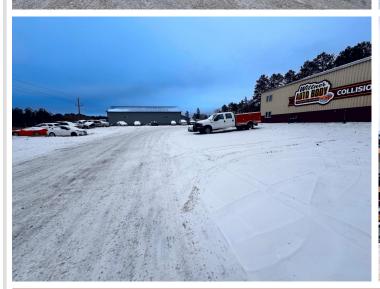

## **Description:**

For Sale: Wittner Auto Body – Your Turnkey Opportunity in a Prime Location!

This efficient and meticulously maintained 6,000-square-foot heated building is fully equipped and ready for business. Wittner Auto Body has been thoughtfully designed for success, offering top-tier equipment and a spacious layout to meet all your auto body repair and refinishing needs.

Situated on a sprawling 1.5-acre lot, the property is fully enclosed by a chain-link fence with a secure gate, providing both ample space and security. The building's exterior has been upgraded with durable steel siding and a steel roof, while LED lighting throughout ensures excellent visibility and energy efficiency.