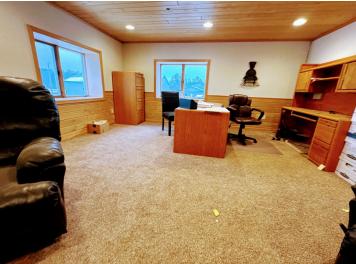

Inside, the inviting front office and reception area create a welcoming first impression for customers. The main floor also boasts a functional break room/conference room and an updated bathroom for convenience. Upstairs, you'll find a beautifully finished office space with plush carpet, tongue-and-groove walls, and additional parts storage.