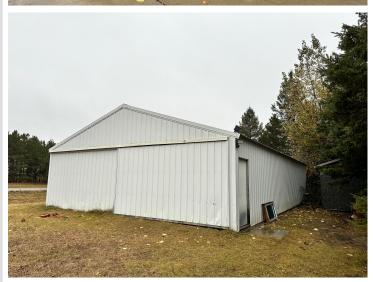

## **Description:**

This charming rambler offers a perfect blend of country living and convenience, located just 4 minutes from Park Rapids. Set on a spacious 2.08-acre lot, this home features a triple attached garage measuring 26 x 36, providing plenty of space for vehicles, storage, or a workshop. Additionally, there's a large 36 x 40 pole building, ideal for extra storage, hobbies, or outdoor equipment. The home has 2 comfortable bedrooms on the main floor, with the potential to add more bedrooms or customize the space as needed in the partial unfinished basement. The peaceful country setting offers room to roam, while the proximity to town means you're never far from school, shopping, dining, and local amenities. This property is a rare find, combining the tranquility of rural life with the ease of access to Park Rapids. Ideal for those seeking space, storage, and the flexibility to expand or personalize their home!