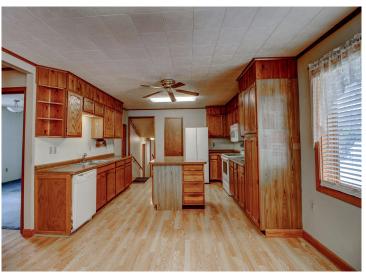

## **Description:**

This charming rambler offers a perfect blend of country living and convenience, located just 4 minutes from Park Rapids. Set on a spacious 2.08-acre lot, this home features a triple attached garage measuring 26 x 36, providing plenty of space for vehicles, storage, or a workshop. Additionally, there's a large 36 x 40 pole building, ideal for extra storage, hobbies, or outdoor equipment. The home has 2 comfortable bedrooms on the main floor, with the potential to add more bedrooms or customize the space as needed in the partial unfinished basement. The peaceful country setting offers room to roam, while the proximity to town means you're never far from school, shopping, dining, and local amenities. This property is a rare find, combining the tranquility of rural life with the ease of access to Park Rapids. Ideal for those seeking space, storage, and the flexibility to expand or personalize their home!