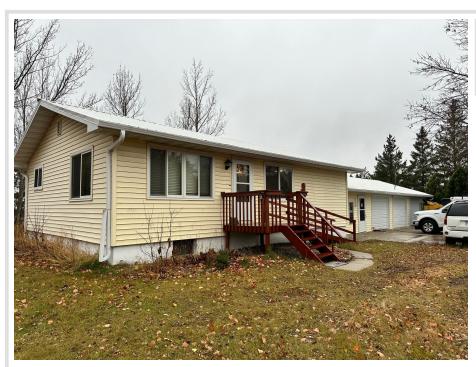

## **Description:**

This charming rambler offers a perfect blend of country living and convenience, located just 4 minutes from Park Rapids. Set on a spacious 2.08-acre lot, this home features a triple attached garage measuring 26 x 36, providing plenty of space for vehicles, storage, or a workshop. Additionally, there's a large 36 x 40 pole building, ideal for extra storage, hobbies, or outdoor equipment. The home has 2 comfortable bedrooms on the main floor, with the potential to add more bedrooms or customize the space as needed in the partial unfinished basement. The peaceful country setting offers room to roam, while the proximity to town means you're never far from school, shopping, dining, and local amenities. This property is a rare find, combining the tranquility of rural life with the ease of access to Park Rapids. Ideal for those seeking space, storage, and the flexibility to expand or personalize their home!

## **Additional Details:**

Year Built 1984 Lot Acres 2.08 Lot Dimensions 274 x 330

Garage Stalls 5 School District 309 Taxes \$1,136 Taxes with Assessments \$1,346 Tax Year 2024