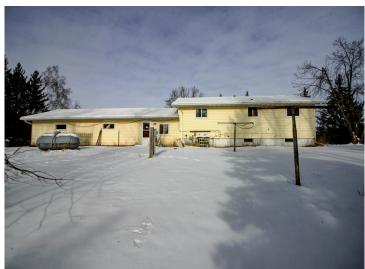

## **Description:**

This charming rambler offers a perfect blend of country living and convenience, located just 4 minutes from Park Rapids. Set on a spacious 2.08-acre lot, this home features a triple attached garage measuring 26 x 36, providing plenty of space for vehicles, storage, or a workshop. Additionally, there's a large 36 x 40 pole building, ideal for extra storage, hobbies, or outdoor equipment. The home has 2 comfortable bedrooms on the main floor, with the potential to add more bedrooms or customize the space as needed in the partial unfinished basement. The peaceful country setting offers room to roam, while the proximity to town means you're never far from school, shopping, dining, and local amenities. This property is a rare find, combining the tranquility of rural life with the ease of access to Park Rapids. Ideal for those seeking space, storage, and the flexibility to expand or personalize their home!

## **Additional Details:**

Year Built 1984 Lot Acres 2.08 Lot Dimensions 274 x 330

Garage Stalls 5 School District 309 Taxes \$1,136 Taxes with Assessments \$1,346 Tax Year 2024