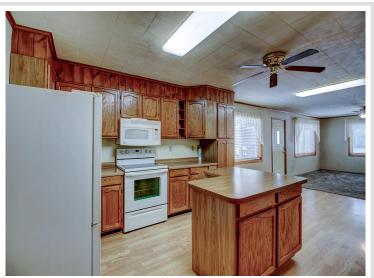

## **Description:**

This charming rambler offers a perfect blend of country living and convenience, located just 4 minutes from Park Rapids. Set on a spacious 2.08-acre lot, this home features a triple attached garage measuring 26 x 36, providing plenty of space for vehicles, storage, or a workshop. Additionally, there's a large 36 x 40 pole building, ideal for extra storage, hobbies, or outdoor equipment. The home has 2 comfortable bedrooms on the main floor, with the potential to add more bedrooms or customize the space as needed in the partial unfinished basement. The peaceful country setting offers room to roam, while the proximity to town means you're never far from school, shopping, dining, and local amenities. This property is a rare find, combining the tranquility of rural life with the ease of access to Park Rapids. Ideal for those seeking space, storage, and the flexibility to expand or personalize their home!