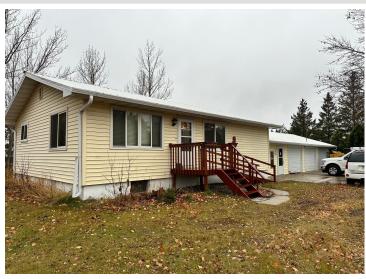

## **Description:**

This charming rambler offers a perfect blend of country living and convenience, located just 4 minutes from Park Rapids. Set on a spacious 2.08-acre lot, this home features a triple attached garage measuring 26 x 36, providing plenty of space for vehicles, storage, or a workshop. Additionally, there's a large 36 x 40 pole building, ideal for extra storage, hobbies, or outdoor equipment. The home has 2 comfortable bedrooms on the main floor, with the potential to add more bedrooms or customize the space as needed in the partial unfinished basement. The peaceful country setting offers room to roam, while the proximity to town means you're never far from school, shopping, dining, and local amenities. This property is a rare find, combining the tranquility of rural life with the ease of access to Park Rapids. Ideal for those seeking space, storage, and the flexibility to expand or personalize their home!

## **Additional Details:**

Year Built 1984 Lot Acres 2.08 Lot Dimensions 274 x 330

Garage Stalls 5 School District 309 Taxes \$1,136 Taxes with Assessments \$1,346 Tax Year 2024