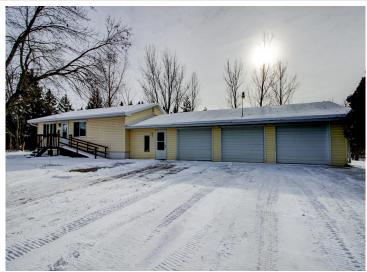

## **Description:**

This charming rambler offers a perfect blend of country living and convenience, located just 4 minutes from Park Rapids. Set on a spacious 2.08-acre lot, this home features a triple attached garage measuring 26 x 36, providing plenty of space for vehicles, storage, or a workshop. Additionally, there's a large 36 x 40 pole building, ideal for extra storage, hobbies, or outdoor equipment. The home has 2 comfortable bedrooms on the main floor, with the potential to add more bedrooms or customize the space as needed in the partial unfinished basement. The peaceful country setting offers room to roam, while the proximity to town means you're never far from school, shopping, dining, and local amenities. This property is a rare find, combining the tranquility of rural life with the ease of access to Park Rapids. Ideal for those seeking space, storage, and the flexibility to expand or personalize their home!

## **Additional Details:**

Year Built 1984 Lot Acres 2.08 Lot Dimensions 274 x 330

Garage Stalls 5 School District 309 Taxes \$1,136 Taxes with Assessments \$1,346 Tax Year 2024