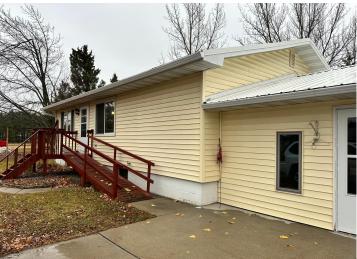

## **Description:**

This charming rambler offers a perfect blend of country living and convenience, located just 4 minutes from Park Rapids. Set on a spacious 2.08-acre lot, this home features a triple attached garage measuring 26 x 36, providing plenty of space for vehicles, storage, or a workshop. Additionally, there's a large 36 x 40 pole building, ideal for extra storage, hobbies, or outdoor equipment. The home has 2 comfortable bedrooms on the main floor, with the potential to add more bedrooms or customize the space as needed in the partial unfinished basement. The peaceful country setting offers room to roam, while the proximity to town means you're never far from school, shopping, dining, and local amenities. This property is a rare find, combining the tranquility of rural life with the ease of access to Park Rapids. Ideal for those seeking space, storage, and the flexibility to expand or personalize their home!

## **Additional Details:**

Year Built 1984 Lot Acres 2.08 Lot Dimensions 274 x 330

Garage Stalls 5 School District 309 Taxes \$1,136 Taxes with Assessments \$1,346 Tax Year 2024