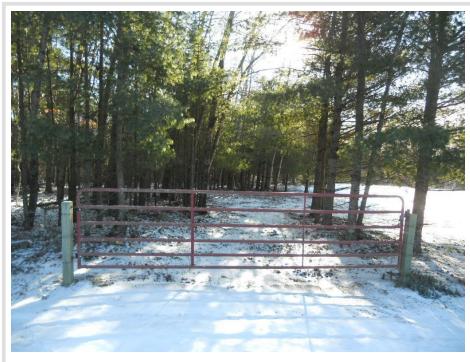

## **Description:**

40 acres of good hunting ground in prime location near Pine Mountain Lake and the Foothills State Forest. There is a nice open building/camping site the remainder is densely wooded with mostly Cedar & Hardwoods. Access to numerous atv/snowmobile trails nearby.

#### **Driving Directions:**

North from Backus on Front St/45th Ave for approx 2 miles to left on Pine Mountain Lake Rd. Continue .9 miles to property, sign, and red gate on left.

Listed By: Rusty's Up North Realty