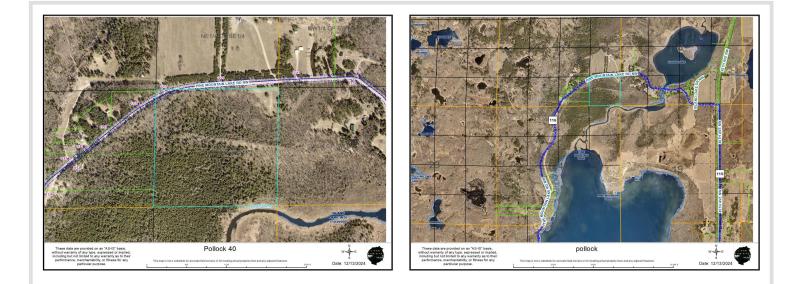

## **Description:**

40 acres of good hunting ground in prime location near Pine Mountain Lake and the Foothills State Forest. There is a nice open building/camping site the remainder is densely wooded with mostly Cedar & Hardwoods. Access to numerous atv/snowmobile trails nearby.

#### **Driving Directions:**

North from Backus on Front St/45th Ave for approx 2 miles to left on Pine Mountain Lake Rd. Continue .9 miles to property, sign, and red gate on left.

Listed By: Rusty's Up North Realty