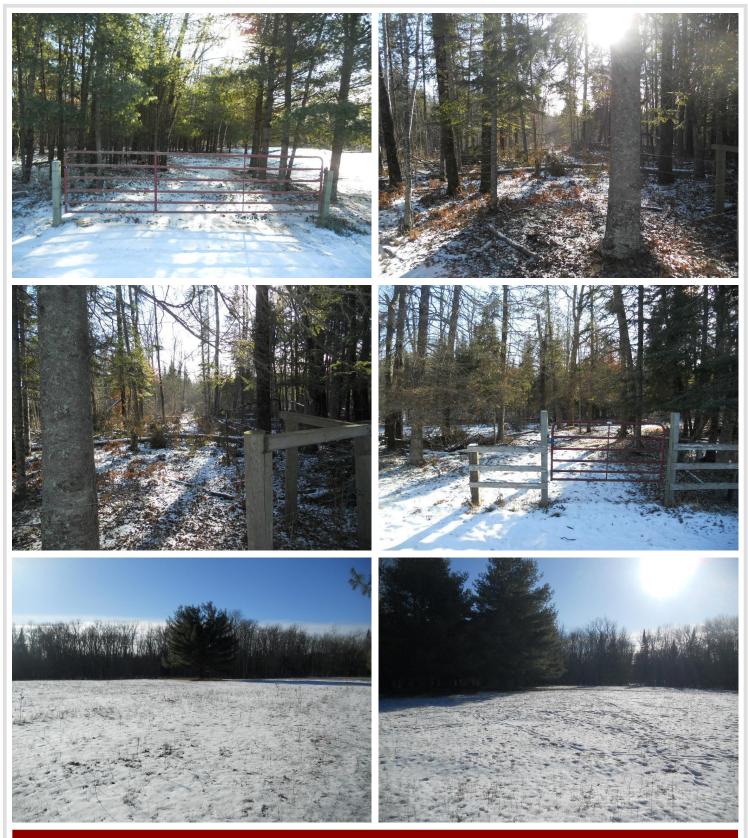

## **Description:**

40 acres of good hunting ground in prime location near Pine Mountain Lake and the Foothills State Forest. There is a nice open building/camping site the remainder is densely wooded with mostly Cedar & Hardwoods. Access to numerous atv/snowmobile trails nearby.