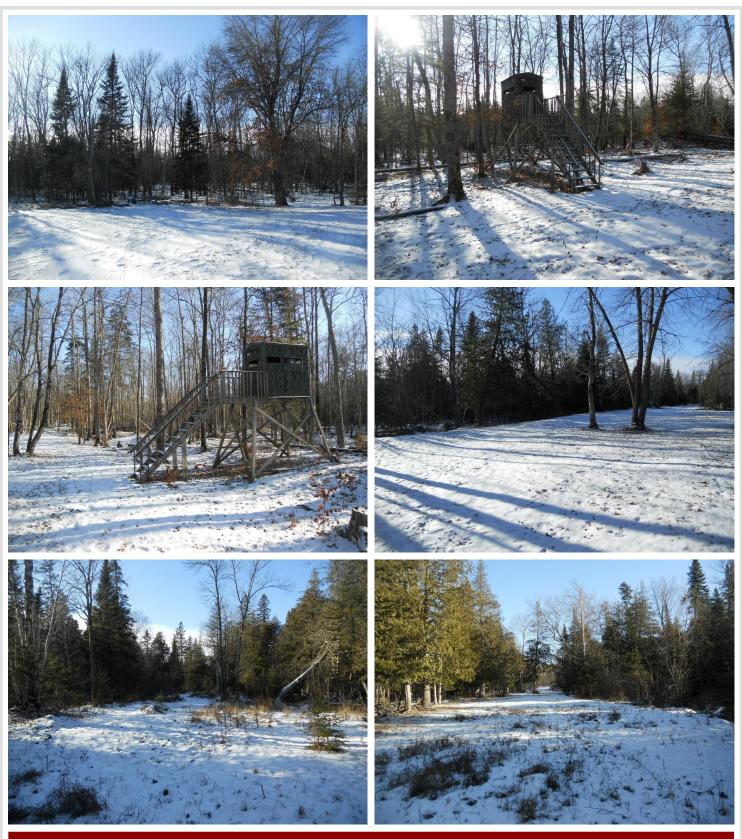

## **Description:**

40 acres of good hunting ground in prime location near Pine Mountain Lake and the Foothills State Forest. There is a nice open building/camping site the remainder is densely wooded with mostly Cedar & Hardwoods. Access to numerous atv/snowmobile trails nearby.