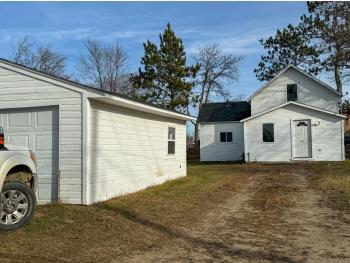

## **Additional Details:**

Year Built 1900 Lot Acres 0.16 Lot Dimensions 50x140 Garage Stalls 1 School District 31 Taxes \$1,340 Taxes with Assessments \$1,340 Tax Year 2023

## **Additional Features:**

Basement: Partial Fuel: Natural Gas Garage: 1 Heat: Forced Air Sewer: City Sewer/Connected Water: City Water/Connected Air

Conditioning: None