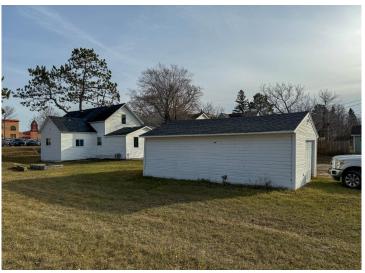

MLS 6640252 Residential

\$149,900

1,600 sq ft 3 bedrooms

1 baths

707 Irvine Avenue Bemidji MN 56601

Status: Active

## **Description:**

This 3 bedroom, 1 bathroom, and 1 stall home is conveniently located close to downtown, close to the lake front and easy access to downtown. It does have an active rental license

## **Additional Features:**

Basement: Partial Fuel: Natural Gas Garage: 1 Heat: Forced Air Sewer: City Sewer/Connected Water: City Water/Connected Air

Conditioning: None