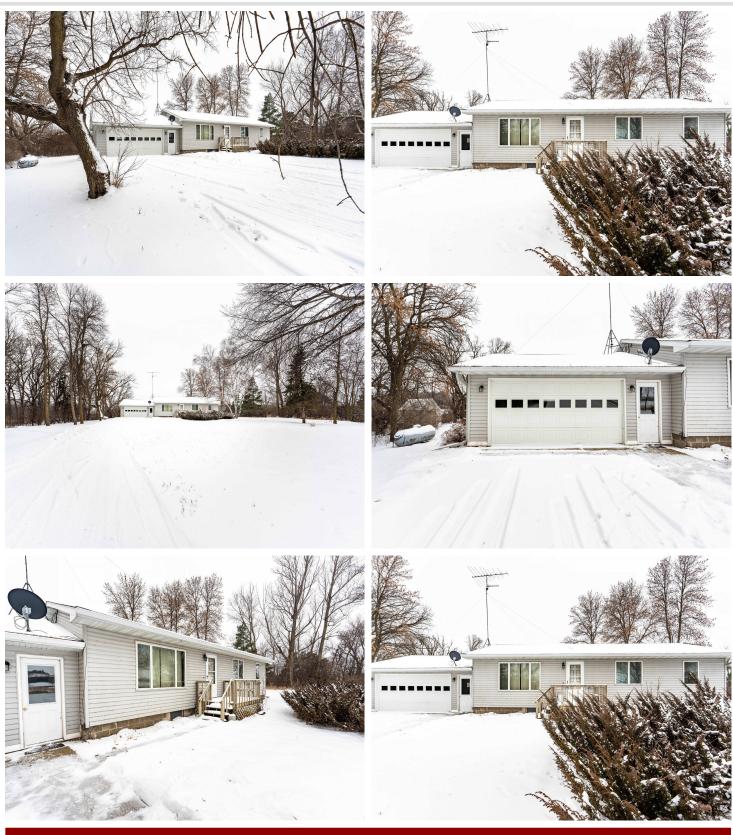

### Description:

Quiet, private 3 bedroom 2 bath home located 2 miles north of Battle Lake. This solid built home located on 26 acres with beautiful views, is located in the heart of lakes country within 10 minutes of many crystal clear lakes and boat accesses. Battle lake is known for its many restaurants, boutique shops and creative art. Along with golf courses and paved bike paths this is a great place to live.

### Additional Details:

| Year Built             | 1978    |
|------------------------|---------|
| Lot Acres              | 26.63   |
| Lot Dimensions         | 26.63   |
| Garage Stalls          | 2       |
| School District        | 542     |
| Taxes                  | \$1,288 |
| Taxes with Assessments | \$1,288 |
| Tax Year               | 2024    |