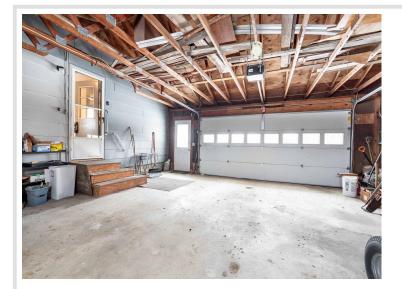

The main level could use some updates and the unfinished basement has 2 egress windows for more bedrooms or a blank slate on which to finish off to your own taste. The property also offers an attached double garage. A definite must see!

#### Additional Features:

Basement: Full Fuel: Propane Garage: 2 Heat: Forced Air Sewer: Private Sewer Water: Sand Point Air Conditioning: Central Air