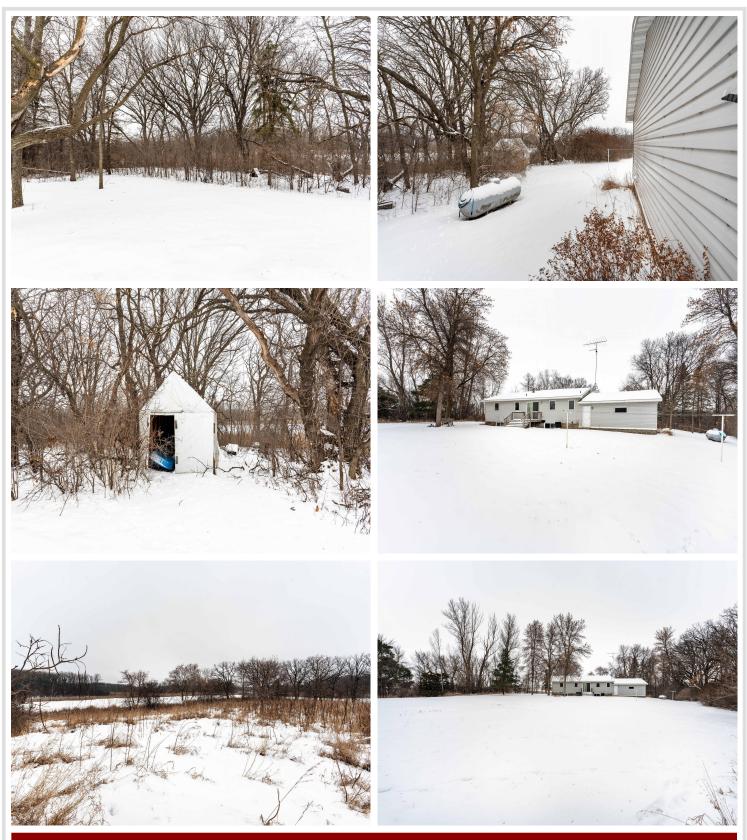

### Description:

Quiet, private 3 bedroom 2 bath home located 2 miles north of Battle Lake. This solid built home located on 26 acres with beautiful views, is located in the heart of lakes country within 10 minutes of many crystal clear lakes and boat accesses. Battle lake is known for its many restaurants, boutique shops and creative art. Along with golf courses and paved bike paths this is a great place to live.

### Additional Details:

| Year Built             | 1978    |
|------------------------|---------|
| Lot Acres              | 26.63   |
| Lot Dimensions         | 26.63   |
| Garage Stalls          | 2       |
| School District        | 542     |
| Taxes                  | \$1,288 |
| Taxes with Assessments | \$1,288 |
| Tax Year               | 2024    |