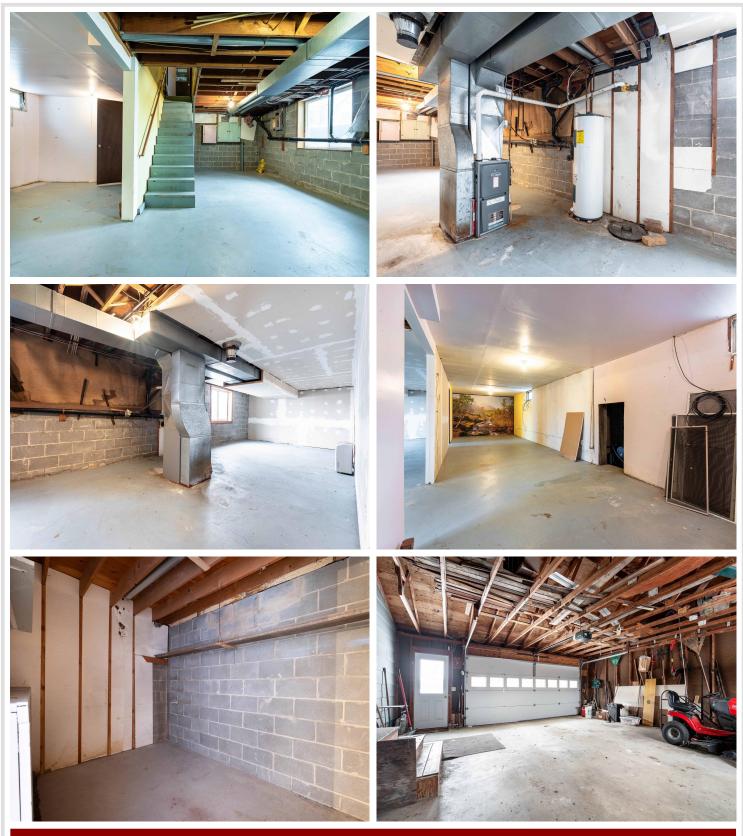

The main level could use some updates and the unfinished basement has 2 egress windows for more bedrooms or a blank slate on which to finish off to your own taste. The property also offers an attached double garage. A definite must see!

#### Additional Features:

Basement: Full Fuel: Propane Garage: 2 Heat: Forced Air Sewer: Private Sewer Water: Sand Point Air Conditioning: Central Air