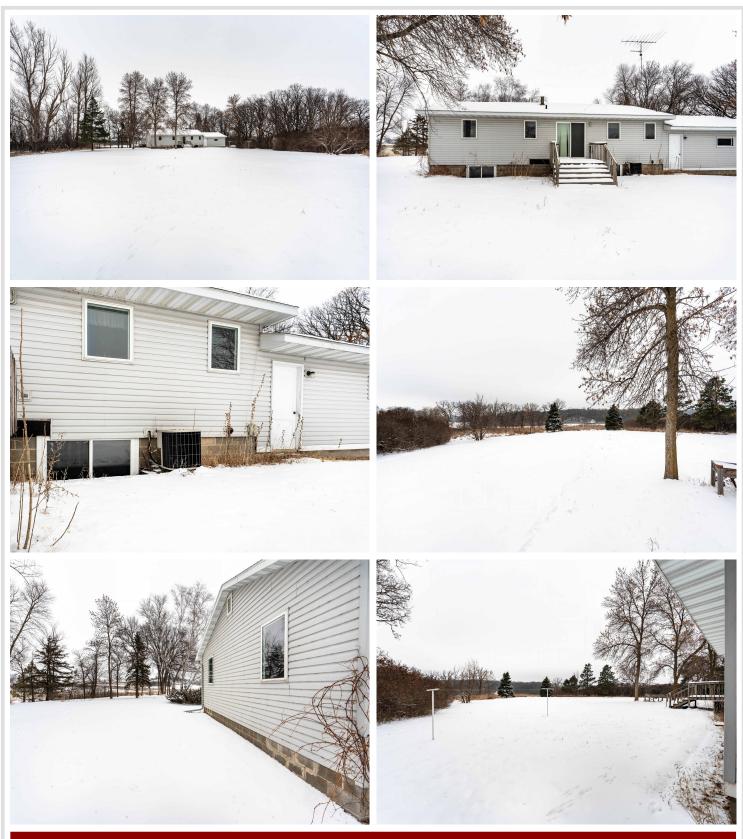

### Description:

Quiet, private 3 bedroom 2 bath home located 2 miles north of Battle Lake. This solid built home located on 26 acres with beautiful views, is located in the heart of lakes country within 10 minutes of many crystal clear lakes and boat accesses. Battle lake is known for its many restaurants, boutique shops and creative art. Along with golf courses and paved bike paths this is a great place to live.

The main level could use some updates and the unfinished basement has 2 egress windows for more bedrooms or a blank slate on which to finish off to your own taste. The property also offers an attached double garage. A definite must see!

### Additional Details:

| Year Built             | 1978    |
|------------------------|---------|
| Lot Acres              | 26.63   |
| Lot Dimensions         | 26.63   |
| Garage Stalls          | 2       |
| School District        | 542     |
| Taxes                  | \$1,288 |
| Taxes with Assessments | \$1,288 |
| Tax Year               | 2024    |