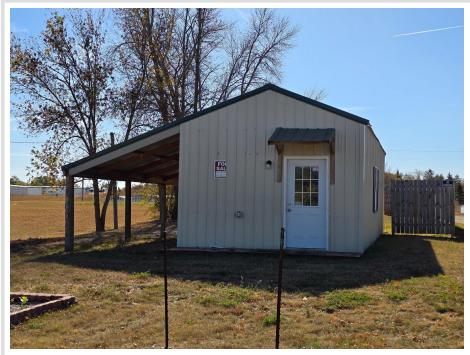

## **Description:**

BUILDABLE LOT FOR SHOP CLOSE TO TOWN. Build the shop you want! This conveniently located lot currently has two small sheds on premise, but owners have approved variance for a 34x64 shop. Located in a commercially zoned area, close to town with easy access to Hwy 59 or Richwood Road and no covenants makes this lot a rare find. BUY IT TODAY.