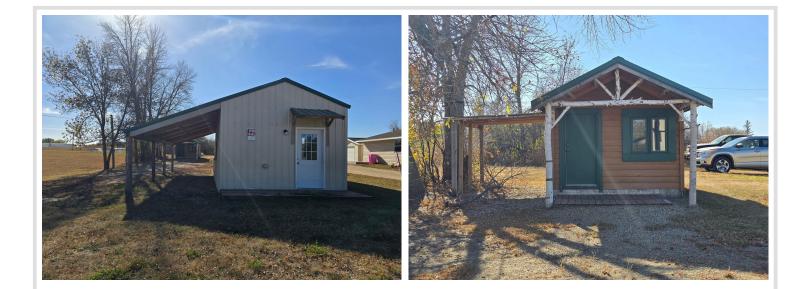

## **Description:**

BUILDABLE LOT FOR SHOP CLOSE TO TOWN. Build the shop you want! This conveniently located lot currently has two small sheds on premise, but owners have approved variance for a 34x64 shop. Located in a commercially zoned area, close to town with easy access to Hwy 59 or Richwood Road and no covenants makes this lot a rare find. BUY IT TODAY.