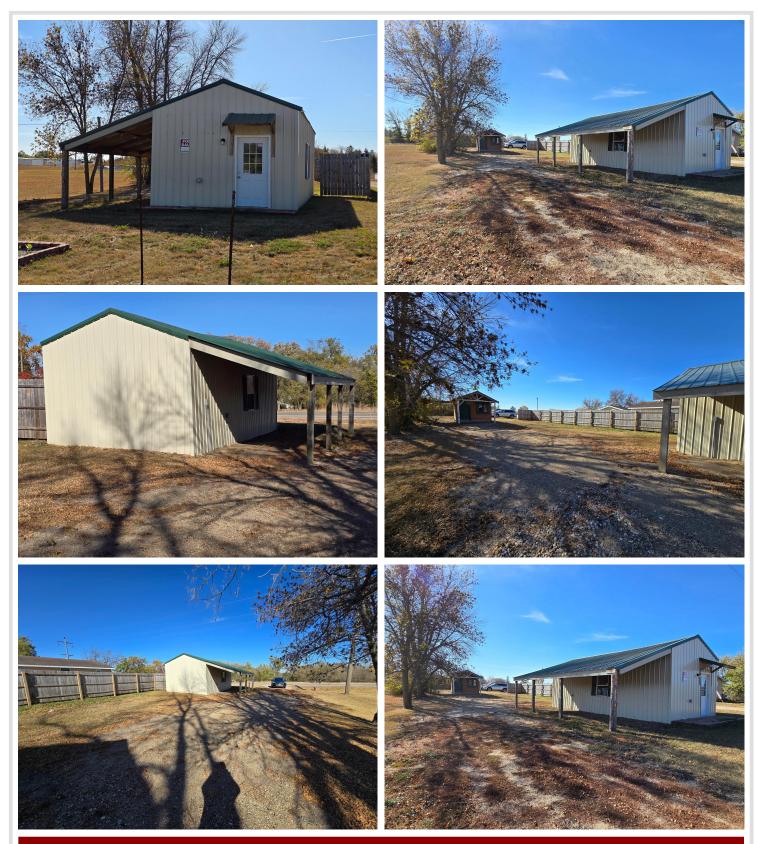

## **Description:**

BUILDABLE LOT FOR SHOP CLOSE TO TOWN. Build the shop you want! This conveniently located lot currently has two small sheds on premise, but owners have approved variance for a 34x64 shop. Located in a commercially zoned area, close to town with easy access to Hwy 59 or Richwood Road and no covenants makes this lot a rare find. BUY IT TODAY.