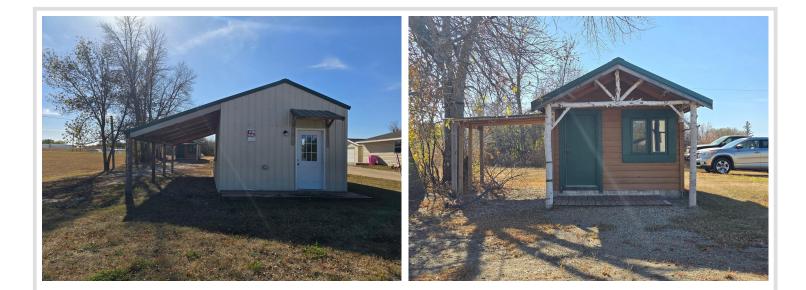

## **Description:**

BUILDABLE LOT FOR SHOP CLOSE TO TOWN. Build the shop you want! This conveniently located lot currently has two small sheds on premise, but owners have approved variance for a 34x64 shop. Located in a commercially zoned area, close to town with easy access to Hwy 59 or Richwood Road and no covenants makes this lot a rare find. BUY IT TODAY.