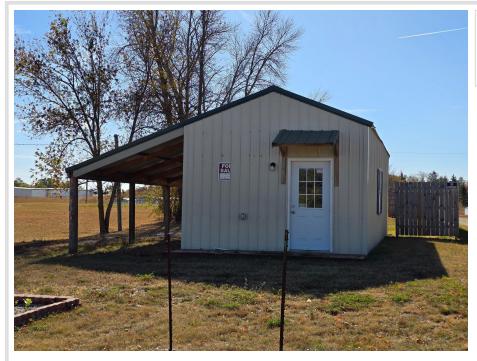

## **Description:**

BUILDABLE LOT FOR SHOP CLOSE TO TOWN. Build the shop you want! This conveniently located lot currently has two small sheds on premise, but owners have approved variance for a 34x64 shop. Located in a commercially zoned area, close to town with easy access to Hwy 59 or Richwood Road and no covenants makes this lot a rare find. BUY IT TODAY.