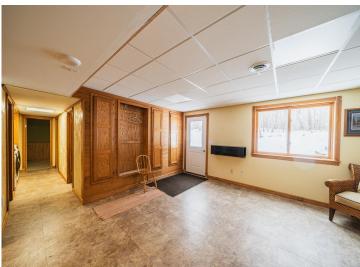

## **Description:**

10 acre property near DL-A MUST SEE! Features 5 beds 3 baths. Large entry with built-in cabs and sink. Oak Kitchen Cabinets, oak flooring. Open Dining. Main floor primary suite. Front Covered Deck. Fully finished lower level with separate living guarters, including a kitchen and private entry. Upper level with pine walls, 2 beds, bath. Attached garage with heated workshop. 12x20 Outdoor wood furnace building w/lean too. 30x40 Heated Shop. 40x56 Shed w/lights.