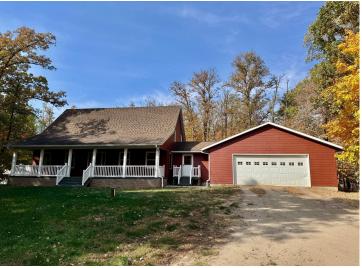

MLS 6640824 Residential

\$550,000

3,250 sq ft 5 bedrooms 3 baths

10650 280th Avenue Detroit Lakes MN 56501

Status: Pending

## **Description:**

10 acre property near DL-A MUST SEE! Features 5 beds 3 baths. Large entry with built-in cabs and sink. Oak Kitchen Cabinets, oak flooring. Open Dining. Main floor primary suite. Front Covered Deck. Fully finished lower level with separate living guarters, including a kitchen and private entry. Upper level with pine walls, 2 beds, bath. Attached garage with heated workshop. 12x20 Outdoor wood furnace building w/lean too. 30x40 Heated Shop. 40x56 Shed w/lights.

## **Additional Details:**

Year Built 1997 Lot Acres 10.01

Lot Dimensions 272x1233x280x238x537

Garage Stalls School District 22 Taxes \$3,454 Taxes with Assessments \$3,454 Tax Year 2024