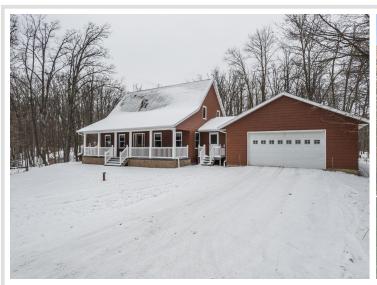

MLS 6640824 Residential

\$550,000

3,250 sq ft 5 bedrooms 3 baths

10650 280th Avenue Detroit Lakes MN 56501

Status: Pending

## **Description:**

10 acre property near DL-A MUST SEE! Features 5 beds 3 baths. Large entry with built-in cabs and sink. Oak Kitchen Cabinets, oak flooring. Open Dining. Main floor primary suite. Front Covered Deck. Fully finished lower level with separate living guarters, including a kitchen and private entry. Upper level with pine walls, 2 beds, bath. Attached garage with heated workshop. 12x20 Outdoor wood furnace building w/lean too. 30x40 Heated Shop. 40x56 Shed w/lights.

## **Additional Details:**

Year Built 1997 Lot Acres 10.01

Lot Dimensions 272x1233x280x238x537

Garage Stalls School District 22 Taxes \$3,454 Taxes with Assessments \$3,454 Tax Year 2024