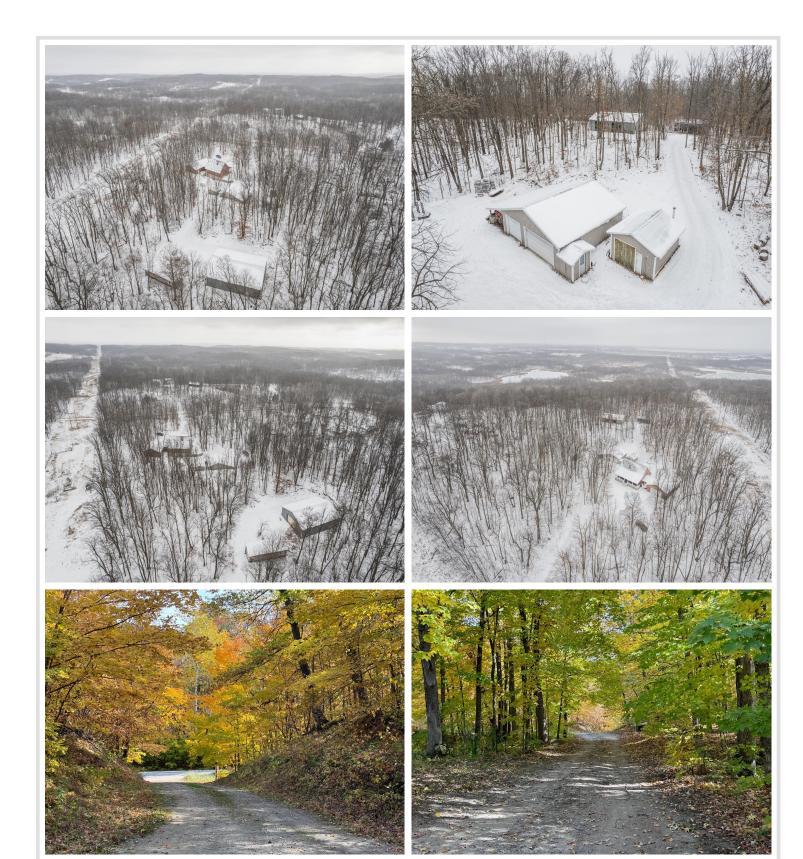

## **Description:**

10 acre property near DL-A MUST SEE! Features 5 beds 3 baths. Large entry with built-in cabs and sink. Oak Kitchen Cabinets, oak flooring. Open Dining. Main floor primary suite. Front Covered Deck. Fully finished lower level with separate living guarters, including a kitchen and private entry. Upper level with pine walls, 2 beds, bath. Attached garage with heated workshop. 12x20 Outdoor wood furnace building w/lean too. 30x40 Heated Shop. 40x56 Shed w/lights.

## **Additional Details:**

Year Built 1997 Lot Acres 10.01

Lot Dimensions 272x1233x280x238x537

Garage Stalls School District 22 Taxes \$3,454 Taxes with Assessments \$3,454 Tax Year 2024

## **Driving Directions:**

59 S to the 59/22 Traffic circle. Exit on the E, turn right on 130th. Right on 270th. Right on 280th to property on Right.

Listed By:

The Real Estate Company of Detroit Lakes

Affinity Real Estate Inc. participates in the Regional Multiple Listing Service of Minnesota, Inc Broker Reciprocity (sm) program, allowing us to display other broker's listings on our website. All properties are subject to prior sale, change or withdrawal.