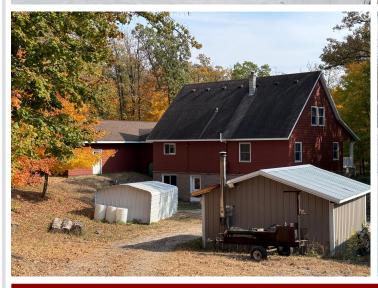

## **Description:**

10 acre property near DL-A MUST SEE! Features 5 beds 3 baths. Large entry with built-in cabs and sink. Oak Kitchen Cabinets, oak flooring. Open Dining. Main floor primary suite. Front Covered Deck. Fully finished lower level with separate living guarters, including a kitchen and private entry. Upper level with pine walls, 2 beds, bath. Attached garage with heated workshop. 12x20 Outdoor wood furnace building w/lean too. 30x40 Heated Shop. 40x56 Shed w/lights.

## **Additional Details:**

Year Built 1997 Lot Acres 10.01

Lot Dimensions 272x1233x280x238x537

Garage Stalls School District 22 Taxes \$3,454 Taxes with Assessments \$3,454 Tax Year 2024