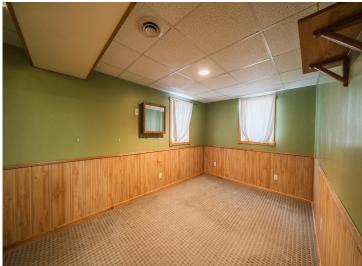

## **Description:**

10 acre property near DL-A MUST SEE! Features 5 beds 3 baths. Large entry with built-in cabs and sink. Oak Kitchen Cabinets, oak flooring. Open Dining. Main floor primary suite. Front Covered Deck. Fully finished lower level with separate living guarters, including a kitchen and private entry. Upper level with pine walls, 2 beds, bath. Attached garage with heated workshop. 12x20 Outdoor wood furnace building w/lean too. 30x40 Heated Shop. 40x56 Shed w/lights.