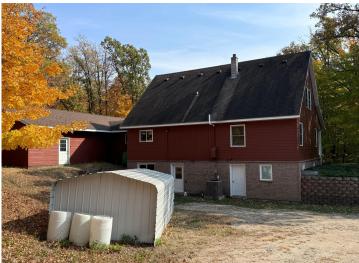

## **Description:**

10 acre property near DL-A MUST SEE! Features 5 beds 3 baths. Large entry with built-in cabs and sink. Oak Kitchen Cabinets, oak flooring. Open Dining. Main floor primary suite. Front Covered Deck. Fully finished lower level with separate living guarters, including a kitchen and private entry. Upper level with pine walls, 2 beds, bath. Attached garage with heated workshop. 12x20 Outdoor wood furnace building w/lean too. 30x40 Heated Shop. 40x56 Shed w/lights.

## **Additional Details:**

Year Built 1997 Lot Acres 10.01

Lot Dimensions 272x1233x280x238x537

Garage Stalls School District 22 Taxes \$3,454 Taxes with Assessments \$3,454 Tax Year 2024