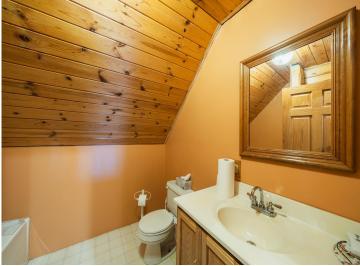

## **Description:**

10 acre property near DL-A MUST SEE! Features 5 beds 3 baths. Large entry with built-in cabs and sink. Oak Kitchen Cabinets, oak flooring. Open Dining. Main floor primary suite. Front Covered Deck. Fully finished lower level with separate living guarters, including a kitchen and private entry. Upper level with pine walls, 2 beds, bath. Attached garage with heated workshop. 12x20 Outdoor wood furnace building w/lean too. 30x40 Heated Shop. 40x56 Shed w/lights.