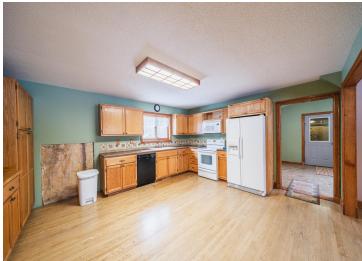

## **Description:**

10 acre property near DL-A MUST SEE! Features 5 beds 3 baths. Large entry with built-in cabs and sink. Oak Kitchen Cabinets, oak flooring. Open Dining. Main floor primary suite. Front Covered Deck. Fully finished lower level with separate living guarters, including a kitchen and private entry. Upper level with pine walls, 2 beds, bath. Attached garage with heated workshop. 12x20 Outdoor wood furnace building w/lean too. 30x40 Heated Shop. 40x56 Shed w/lights.