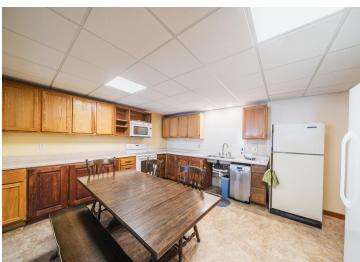

## **Description:**

10 acre property near DL-A MUST SEE! Features 5 beds 3 baths. Large entry with built-in cabs and sink. Oak Kitchen Cabinets, oak flooring. Open Dining. Main floor primary suite. Front Covered Deck. Fully finished lower level with separate living guarters, including a kitchen and private entry. Upper level with pine walls, 2 beds, bath. Attached garage with heated workshop. 12x20 Outdoor wood furnace building w/lean too. 30x40 Heated Shop. 40x56 Shed w/lights.