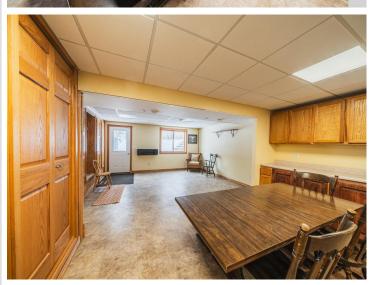

## **Description:**

10 acre property near DL-A MUST SEE! Features 5 beds 3 baths. Large entry with built-in cabs and sink. Oak Kitchen Cabinets, oak flooring. Open Dining. Main floor primary suite. Front Covered Deck. Fully finished lower level with separate living guarters, including a kitchen and private entry. Upper level with pine walls, 2 beds, bath. Attached garage with heated workshop. 12x20 Outdoor wood furnace building w/lean too. 30x40 Heated Shop. 40x56 Shed w/lights.