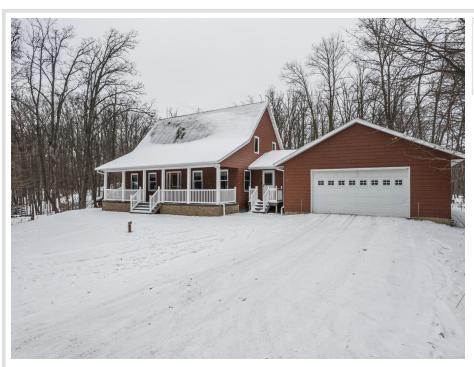

MLS 6640824 Residential

\$550,000

3,250 sq ft 5 bedrooms 3 baths

10650 280th Avenue Detroit Lakes MN 56501

Status: Pending

## **Description:**

10 acre property near DL-A MUST SEE! Features 5 beds 3 baths. Large entry with built-in cabs and sink. Oak Kitchen Cabinets, oak flooring. Open Dining. Main floor primary suite. Front Covered Deck. Fully finished lower level with separate living guarters, including a kitchen and private entry. Upper level with pine walls, 2 beds, bath. Attached garage with heated workshop. 12x20 Outdoor wood furnace building w/lean too. 30x40 Heated Shop. 40x56 Shed w/lights.

## **Additional Details:**

Year Built 1997 Lot Acres 10.01

Lot Dimensions 272x1233x280x238x537

Garage Stalls School District 22 Taxes \$3,454 Taxes with Assessments \$3,454 Tax Year 2024