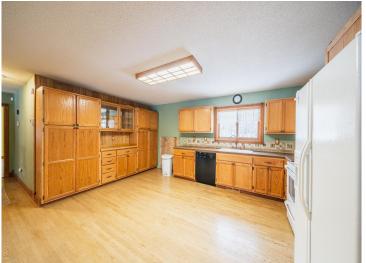

## **Description:**

10 acre property near DL-A MUST SEE! Features 5 beds 3 baths. Large entry with built-in cabs and sink. Oak Kitchen Cabinets, oak flooring. Open Dining. Main floor primary suite. Front Covered Deck. Fully finished lower level with separate living guarters, including a kitchen and private entry. Upper level with pine walls, 2 beds, bath. Attached garage with heated workshop. 12x20 Outdoor wood furnace building w/lean too. 30x40 Heated Shop. 40x56 Shed w/lights.