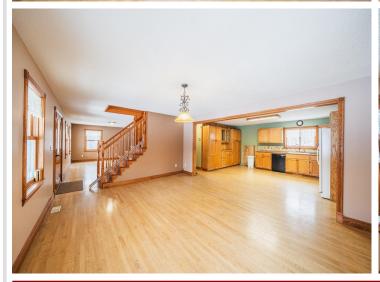

## **Description:**

10 acre property near DL-A MUST SEE! Features 5 beds 3 baths. Large entry with built-in cabs and sink. Oak Kitchen Cabinets, oak flooring. Open Dining. Main floor primary suite. Front Covered Deck. Fully finished lower level with separate living guarters, including a kitchen and private entry. Upper level with pine walls, 2 beds, bath. Attached garage with heated workshop. 12x20 Outdoor wood furnace building w/lean too. 30x40 Heated Shop. 40x56 Shed w/lights.