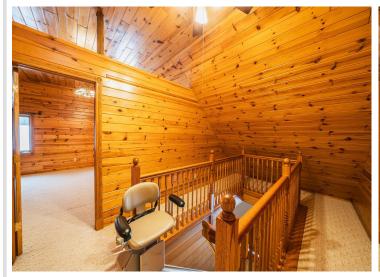

## **Description:**

10 acre property near DL-A MUST SEE! Features 5 beds 3 baths. Large entry with built-in cabs and sink. Oak Kitchen Cabinets, oak flooring. Open Dining. Main floor primary suite. Front Covered Deck. Fully finished lower level with separate living guarters, including a kitchen and private entry. Upper level with pine walls, 2 beds, bath. Attached garage with heated workshop. 12x20 Outdoor wood furnace building w/lean too. 30x40 Heated Shop. 40x56 Shed w/lights.