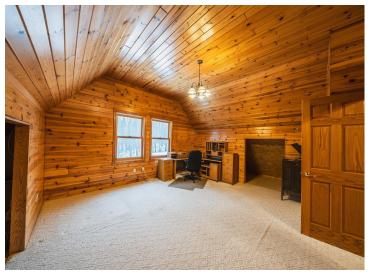

## **Description:**

10 acre property near DL-A MUST SEE! Features 5 beds 3 baths. Large entry with built-in cabs and sink. Oak Kitchen Cabinets, oak flooring. Open Dining. Main floor primary suite. Front Covered Deck. Fully finished lower level with separate living guarters, including a kitchen and private entry. Upper level with pine walls, 2 beds, bath. Attached garage with heated workshop. 12x20 Outdoor wood furnace building w/lean too. 30x40 Heated Shop. 40x56 Shed w/lights.