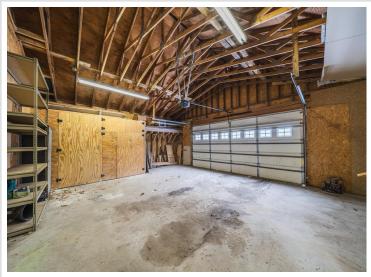

## **Description:**

10 acre property near DL-A MUST SEE! Features 5 beds 3 baths. Large entry with built-in cabs and sink. Oak Kitchen Cabinets, oak flooring. Open Dining. Main floor primary suite. Front Covered Deck. Fully finished lower level with separate living guarters, including a kitchen and private entry. Upper level with pine walls, 2 beds, bath. Attached garage with heated workshop. 12x20 Outdoor wood furnace building w/lean too. 30x40 Heated Shop. 40x56 Shed w/lights.