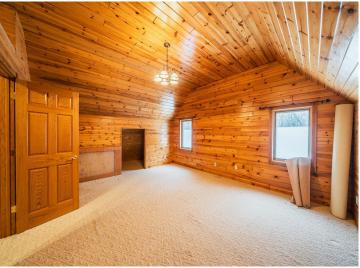

## **Description:**

10 acre property near DL-A MUST SEE! Features 5 beds 3 baths. Large entry with built-in cabs and sink. Oak Kitchen Cabinets, oak flooring. Open Dining. Main floor primary suite. Front Covered Deck. Fully finished lower level with separate living guarters, including a kitchen and private entry. Upper level with pine walls, 2 beds, bath. Attached garage with heated workshop. 12x20 Outdoor wood furnace building w/lean too. 30x40 Heated Shop. 40x56 Shed w/lights.