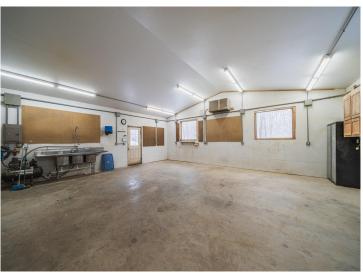

## **Description:**

10 acre property near DL-A MUST SEE! Features 5 beds 3 baths. Large entry with built-in cabs and sink. Oak Kitchen Cabinets, oak flooring. Open Dining. Main floor primary suite. Front Covered Deck. Fully finished lower level with separate living guarters, including a kitchen and private entry. Upper level with pine walls, 2 beds, bath. Attached garage with heated workshop. 12x20 Outdoor wood furnace building w/lean too. 30x40 Heated Shop. 40x56 Shed w/lights.