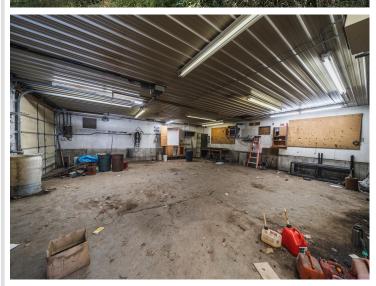

## **Description:**

10 acre property near DL-A MUST SEE! Features 5 beds 3 baths. Large entry with built-in cabs and sink. Oak Kitchen Cabinets, oak flooring. Open Dining. Main floor primary suite. Front Covered Deck. Fully finished lower level with separate living guarters, including a kitchen and private entry. Upper level with pine walls, 2 beds, bath. Attached garage with heated workshop. 12x20 Outdoor wood furnace building w/lean too. 30x40 Heated Shop. 40x56 Shed w/lights.