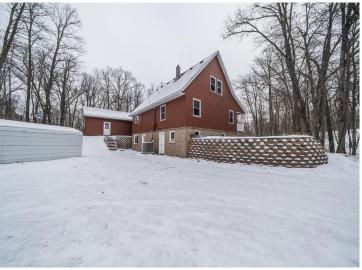

## **Description:**

10 acre property near DL-A MUST SEE! Features 5 beds 3 baths. Large entry with built-in cabs and sink. Oak Kitchen Cabinets, oak flooring. Open Dining. Main floor primary suite. Front Covered Deck. Fully finished lower level with separate living guarters, including a kitchen and private entry. Upper level with pine walls, 2 beds, bath. Attached garage with heated workshop. 12x20 Outdoor wood furnace building w/lean too. 30x40 Heated Shop. 40x56 Shed w/lights.

## **Additional Details:**

Year Built 1997 Lot Acres 10.01

Lot Dimensions 272x1233x280x238x537

Garage Stalls School District 22 Taxes \$3,454 Taxes with Assessments \$3,454 Tax Year 2024