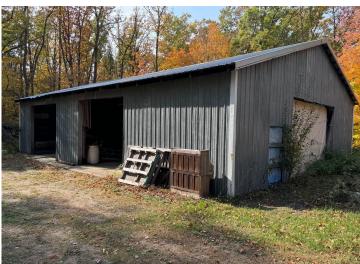

## **Description:**

10 acre property near DL-A MUST SEE! Features 5 beds 3 baths. Large entry with built-in cabs and sink. Oak Kitchen Cabinets, oak flooring. Open Dining. Main floor primary suite. Front Covered Deck. Fully finished lower level with separate living guarters, including a kitchen and private entry. Upper level with pine walls, 2 beds, bath. Attached garage with heated workshop. 12x20 Outdoor wood furnace building w/lean too. 30x40 Heated Shop. 40x56 Shed w/lights.