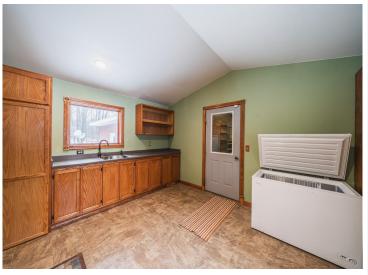

## **Description:**

10 acre property near DL-A MUST SEE! Features 5 beds 3 baths. Large entry with built-in cabs and sink. Oak Kitchen Cabinets, oak flooring. Open Dining. Main floor primary suite. Front Covered Deck. Fully finished lower level with separate living guarters, including a kitchen and private entry. Upper level with pine walls, 2 beds, bath. Attached garage with heated workshop. 12x20 Outdoor wood furnace building w/lean too. 30x40 Heated Shop. 40x56 Shed w/lights.