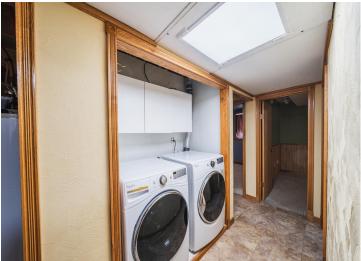

## **Description:**

10 acre property near DL-A MUST SEE! Features 5 beds 3 baths. Large entry with built-in cabs and sink. Oak Kitchen Cabinets, oak flooring. Open Dining. Main floor primary suite. Front Covered Deck. Fully finished lower level with separate living guarters, including a kitchen and private entry. Upper level with pine walls, 2 beds, bath. Attached garage with heated workshop. 12x20 Outdoor wood furnace building w/lean too. 30x40 Heated Shop. 40x56 Shed w/lights.