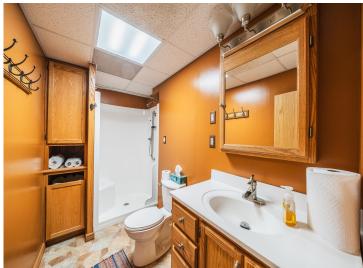

## **Description:**

10 acre property near DL-A MUST SEE! Features 5 beds 3 baths. Large entry with built-in cabs and sink. Oak Kitchen Cabinets, oak flooring. Open Dining. Main floor primary suite. Front Covered Deck. Fully finished lower level with separate living guarters, including a kitchen and private entry. Upper level with pine walls, 2 beds, bath. Attached garage with heated workshop. 12x20 Outdoor wood furnace building w/lean too. 30x40 Heated Shop. 40x56 Shed w/lights.