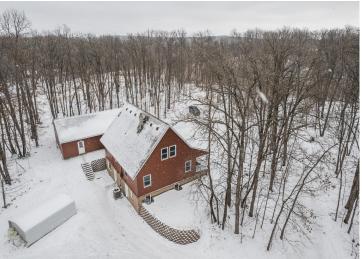

MLS 6640824 Residential

\$550,000

3,250 sq ft 5 bedrooms 3 baths

10650 280th Avenue Detroit Lakes MN 56501

Status: Pending

## **Description:**

10 acre property near DL-A MUST SEE! Features 5 beds 3 baths. Large entry with built-in cabs and sink. Oak Kitchen Cabinets, oak flooring. Open Dining. Main floor primary suite. Front Covered Deck. Fully finished lower level with separate living guarters, including a kitchen and private entry. Upper level with pine walls, 2 beds, bath. Attached garage with heated workshop. 12x20 Outdoor wood furnace building w/lean too. 30x40 Heated Shop. 40x56 Shed w/lights.

## **Additional Details:**

Year Built 1997 Lot Acres 10.01

Lot Dimensions 272x1233x280x238x537

Garage Stalls School District 22 Taxes \$3,454 Taxes with Assessments \$3,454 Tax Year 2024