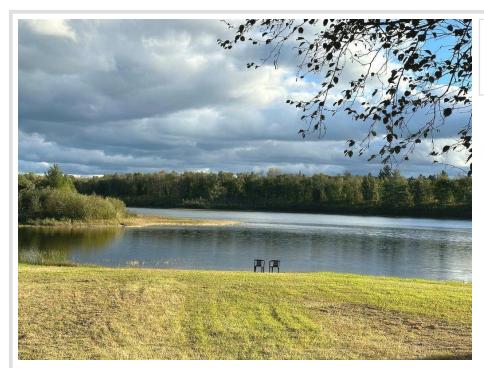

## **Description:**

Absolutely beautiful private lake lot with part of an island, 7.3 acres, 254' of sandy frontage on Shanty Lake near Lake George. Close to Bemidji for work, hospital, shopping and entertainment.

Shanty Lake Hideaway, consists of 6 lake lots, bordering county land on the north and southwest views across the lake is county land also. Looking to build your home or get-a-way and you just don't have time to get the foundation in? Look no farther! A slab has been poured with in-floor heat tubes, compliant septic, 4" drilled well and electric are also in. This end of the road privacy, has wonderful lake access and plenty of play area for entertaining or spending quality time with your family. Seller will provide you with architectural drawings, and estimates they received for the home. Contractors have already been lined up. There is a possibility you could be in yet this fall! Come take a look and see the possibilities, (2 story? pour slab to west for additional bedrooms? turn garage into living space and put the garage out the front? Add windows?) Make this great property your own!