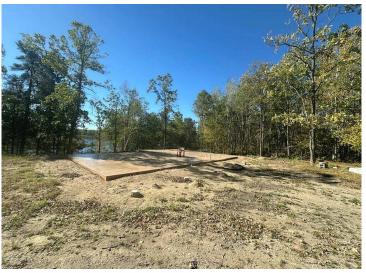

## **Description:**

Absolutely beautiful private lake lot with part of an island, 7.3 acres, 254' of sandy frontage on Shanty Lake near Lake George. Close to Bemidji for work, hospital, shopping and entertainment.

Shanty Lake Hideaway, consists of 6 lake lots, bordering county land on the north and southwest views across the lake is county land also. Looking to build your home or get-a-way and you just don't have time to get the foundation in? Look no farther! A slab has been poured with in-floor heat tubes, compliant septic, 4" drilled well and electric are also in. This end of the road privacy, has wonderful lake access and plenty of play area for entertaining or spending quality time with your family. Seller will provide you with architectural drawings, and estimates they received for the home. Contractors have already been lined up. There is a possibility you could be in yet this fall! Come take a look and see the possibilities, (2 story? pour slab to west for additional bedrooms? turn garage into living space and put the garage out the front? Add windows?) Make this great property your own!