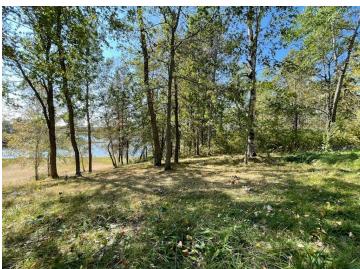

## **Description:**

Absolutely beautiful private lake lot with part of an island, 7.3 acres, 254' of sandy frontage on Shanty Lake near Lake George. Close to Bemidji for work, hospital, shopping and entertainment.

Shanty Lake Hideaway, consists of 6 lake lots, bordering county land on the north and southwest views across the lake is county land also. Looking to build your home or get-a-way and you just don't have time to get the foundation in? Look no farther! A slab has been poured with in-floor heat tubes, compliant septic, 4" drilled well and electric are also in. This end of the road privacy, has wonderful lake access and plenty of play area for entertaining or spending quality time with your family. Seller will provide you with architectural drawings, and estimates they received for the home. Contractors have already been lined up. There is a possibility you could be in yet this fall! Come take a look and see the possibilities, (2 story? pour slab to west for additional bedrooms? turn garage into living space and put the garage out the front? Add windows?) Make this great property your own!