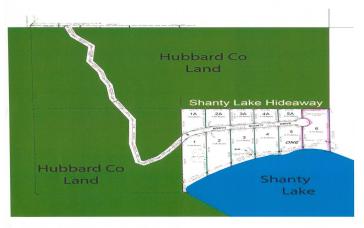

Shanty Lake Hideaway, consists of 6 lake lots, bordering county land on the north and southwest views across the lake is county land also. Looking to build your home or get-a-way and you just don't have time to get the foundation in? Look no farther! A slab has been poured with in-floor heat tubes, compliant septic, 4" drilled well and electric are also in. This end of the road privacy, has wonderful lake access and plenty of play area for entertaining or spending quality time with your family. Seller will provide you with architectural drawings, and estimates they received for the home. Contractors have already been lined up. There is a possibility you could be in yet this fall! Come take a look and see the possibilities, (2 story? pour slab to west for additional bedrooms? turn garage into living space and put the garage out the front? Add windows?) Make this great property your own!

## **Driving Directions:**

From Lake George: 1.5 mi E on Hwy 200/71 to 205th Ave (R) 1 mi to 370th St (L) to first drive on R. Follow to end of road to #36179

Listed By: Affinity Real Estate Inc.

Affinity Real Estate Inc. participates in the Regional Multiple Listing Service of Minnesota, Inc Broker Reciprocity (sm) program, allowing us to display other broker's listings on our website. All properties are subject to prior sale, change or withdrawal.