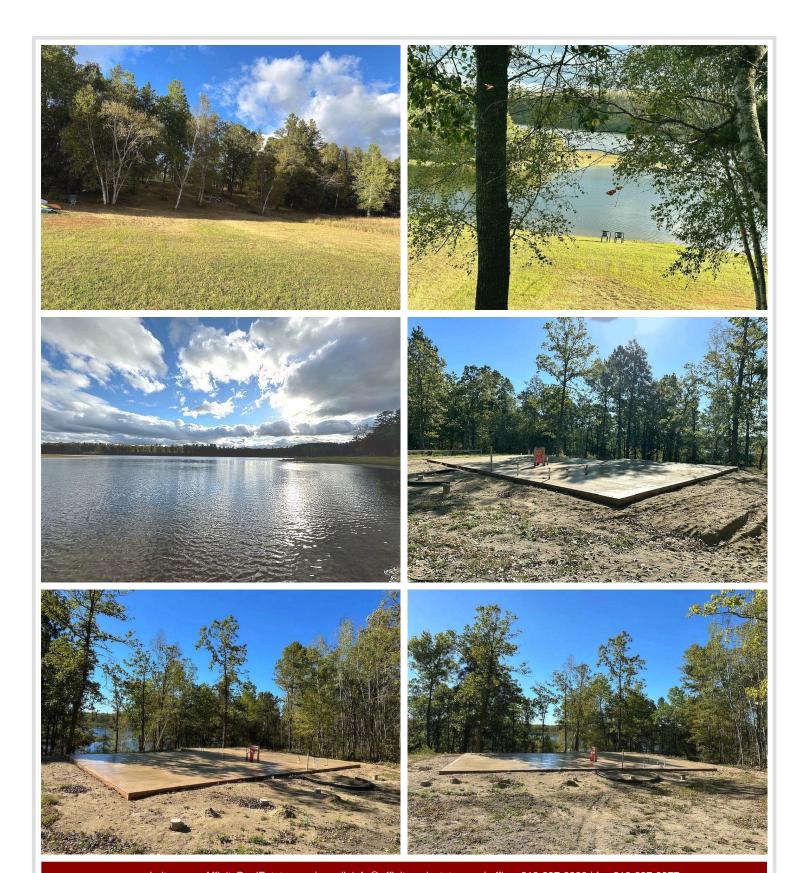

Shanty Lake Hideaway, consists of 6 lake lots, bordering county land on the north and southwest views across the lake is county land also. Looking to build your home or get-a-way and you just don't have time to get the foundation in? Look no farther! A slab has been poured with in-floor heat tubes, compliant septic, 4" drilled well and electric are also in. This end of the road privacy, has wonderful lake access and plenty of play area for entertaining or spending quality time with your family. Seller will provide you with architectural drawings, and estimates they received for the home. Contractors have already been lined up. There is a possibility you could be in yet this fall! Come take a look and see the possibilities, (2 story? pour slab to west for additional bedrooms? turn garage into living space and put the garage out the front? Add windows?) Make this great property your own!