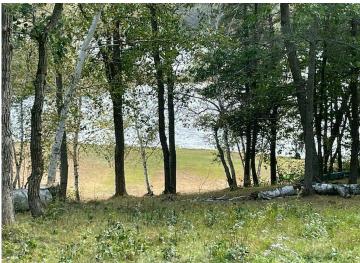

## **Description:**

Absolutely beautiful private lake lot with part of an island, 7.3 acres, 254' of sandy frontage on Shanty Lake near Lake George. Close to Bemidji for work, hospital, shopping and entertainment.

Shanty Lake Hideaway, consists of 6 lake lots, bordering county land on the north and southwest views across the lake is county land also. Looking to build your home or get-a-way and you just don't have time to get the foundation in? Look no farther! A slab has been poured with in-floor heat tubes, compliant septic, 4" drilled well and electric are also in. This end of the road privacy, has wonderful lake access and plenty of play area for entertaining or spending quality time with your family. Seller will provide you with architectural drawings, and estimates they received for the home. Contractors have already been lined up. There is a possibility you could be in yet this fall! Come take a look and see the possibilities, (2 story? pour slab to west for additional bedrooms? turn garage into living space and put the garage out the front? Add windows?) Make this great property your own!