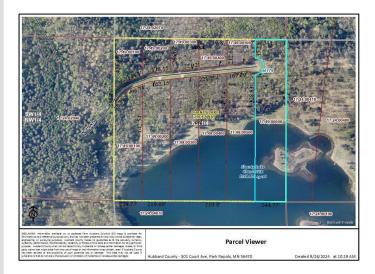

## **Description:**

Absolutely beautiful private lake lot with part of an island, 7.3 acres, 254' of sandy frontage on Shanty Lake near Lake George. Close to Bemidji for work, hospital, shopping and entertainment.

Shanty Lake Hideaway, consists of 6 lake lots, bordering county land on the north and southwest views across the lake is county land also. Looking to build your home or get-a-way and you just don't have time to get the foundation in? Look no farther! A slab has been poured with in-floor heat tubes, compliant septic, 4" drilled well and electric are also in. This end of the road privacy, has wonderful lake access and plenty of play area for entertaining or spending quality time with your family. Seller will provide you with architectural drawings, and estimates they received for the home. Contractors have already been lined up. There is a possibility you could be in yet this fall! Come take a look and see the possibilities, (2 story? pour slab to west for additional bedrooms? turn garage into living space and put the garage out the front? Add windows?) Make this great property your own!

# **Additional Details:**

Lot Acres 7.3

Lot Dimensions 471x481x244x682

School District 309
Taxes \$320
Taxes with Assessments \$530
Tax Year 2024