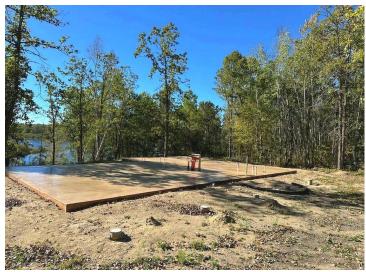

Shanty Lake Hideaway, consists of 6 lake lots, bordering county land on the north and southwest views across the lake is county land also. Looking to build your home or get-a-way and you just don't have time to get the foundation in? Look no farther! A slab has been poured with in-floor heat tubes, compliant septic, 4" drilled well and electric are also in. This end of the road privacy, has wonderful lake access and plenty of play area for entertaining or spending quality time with your family. Seller will provide you with architectural drawings, and estimates they received for the home. Contractors have already been lined up. There is a possibility you could be in yet this fall! Come take a look and see the possibilities, (2 story? pour slab to west for additional bedrooms? turn garage into living space and put the garage out the front? Add windows?) Make this great property your own!