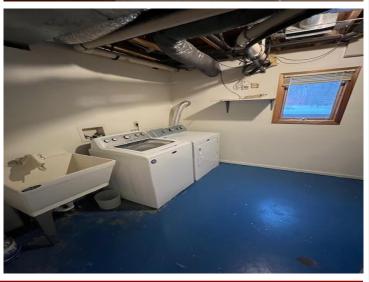

## **Additional Features:**

Basement: Egress Window(s), Finished, Full Fuel: Natural Gas Garage: 2 Heat: Forced Air Sewer: City Sewer/Connected Water: City Water - In Street Air Conditioning: Central Air