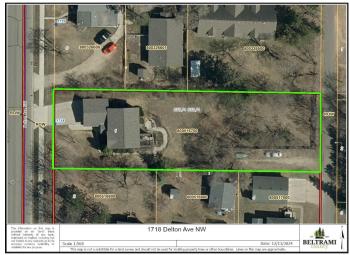

## **Additional Details:**

Year Built 1999 Lot Acres 0.48 Lot Dimensions 80x259 Garage Stalls 2 School District 31 Taxes \$2,568 Taxes with Assessments \$2,568 Tax Year 2024

## **Driving Directions:**

1718 Delton Ave NW

Listed By: Realty Experts, LLC

Affinity Real Estate Inc. participates in the Regional Multiple Listing Service of Minnesota, Inc Broker Reciprocity (sm) program, allowing us to display other broker's listings on our website. All properties are subject to prior sale, change or withdrawal.