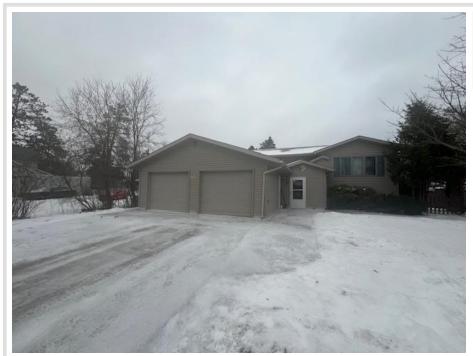

MLS 6641062 Residential

\$269,900

2,016 sq ft 4 bedrooms 2 baths

1718 Delton Avenue Bemidji MN 56601

Status: Active

## **Description:**

In-town gem! This split level 4 bedroom, 2 bath home with all new flooring and paint sits on just below a half acre (this parcel spans the width of a block). Enjoy your large backyard from your semi-enclosed deck that flows from the dining area. An open floor plan that has multiple options for storage upstairs and down. A flex room on the lower level could work for an office, a study, a sewing room, or maybe a den! The paved drive leads to a double garage, or you could also park coming off Maurice Ave. If you are looking for an 'in the city' home but want space, this is IT!