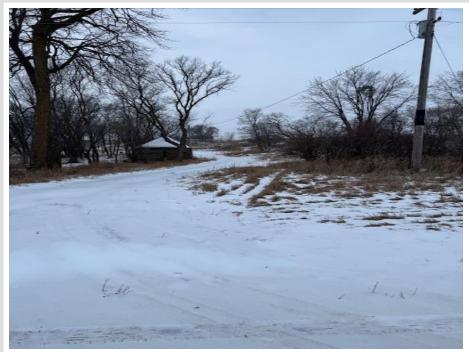

### **Description:**

Perfectly located in lakes country, this 4.76 acre buildable lot has a lot of potential! No restrictive covenants and plenty of mature trees! A new private, deep well was just installed, and a building pad is already in place. A 200-amp service has recently been installed as well as an overhead light and a sub panel located next to the building pad. The possibilities are endless!

## Additional Details:

| Lot Acres              | 4.75            |
|------------------------|-----------------|
| Lot Dimensions         | 328x585x329x588 |
| School District        | 549             |
| Taxes                  | \$272           |
| Taxes with Assessments | \$272           |
| Tax Year               | 2024            |