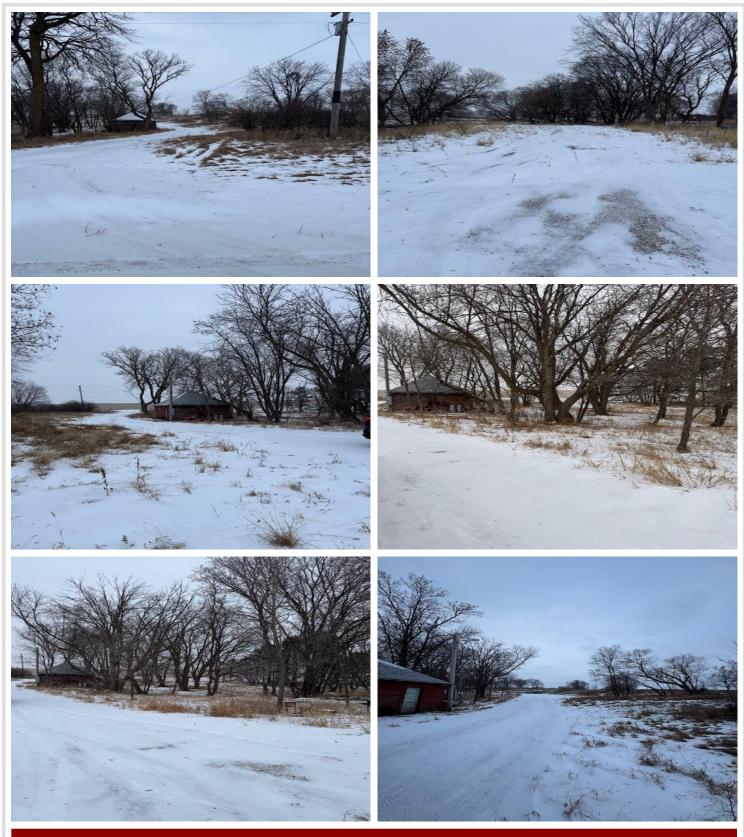

### **Description:**

Perfectly located in lakes country, this 4.76 acre buildable lot has a lot of potential! No restrictive covenants and plenty of mature trees! A new private, deep well was just installed, and a building pad is already in place. A 200-amp service has recently been installed as well as an overhead light and a sub panel located next to the building pad. The possibilities are endless!

## Additional Details:

| Lot Acres              | 4.75            |
|------------------------|-----------------|
| Lot Dimensions         | 328x585x329x588 |
| School District        | 549             |
| Taxes                  | \$272           |
| Taxes with Assessments | \$272           |
| Tax Year               | 2024            |