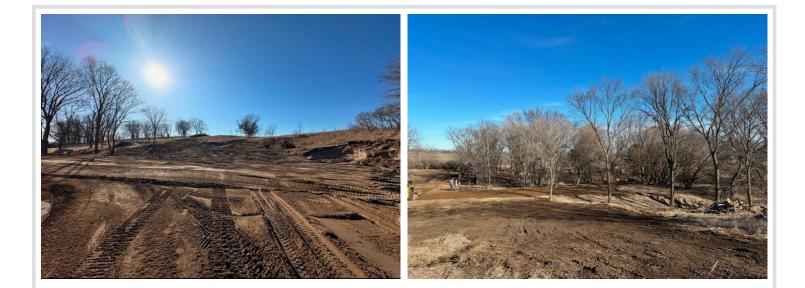

### **Description:**

Perfectly located in lakes country, this 4.76 acre buildable lot has a lot of potential! No restrictive covenants and plenty of mature trees! A new private, deep well was just installed, and a building pad is already in place. A 200-amp service has recently been installed as well as an overhead light and a sub panel located next to the building pad. The possibilities are endless!