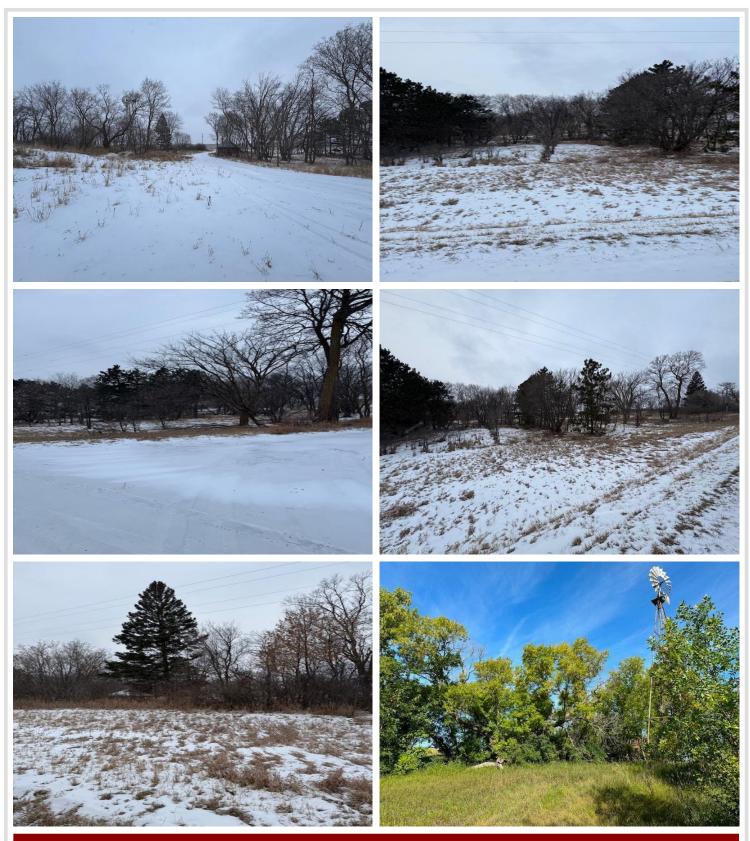

### **Description:**

Perfectly located in lakes country, this 4.76 acre buildable lot has a lot of potential! No restrictive covenants and plenty of mature trees! A new private, deep well was just installed, and a building pad is already in place. A 200-amp service has recently been installed as well as an overhead light and a sub panel located next to the building pad. The possibilities are endless!

## Additional Details:

| Lot Acres              | 4.75            |
|------------------------|-----------------|
| Lot Dimensions         | 328x585x329x588 |
| School District        | 549             |
| Taxes                  | \$272           |
| Taxes with Assessments | \$272           |
| Tax Year               | 2024            |