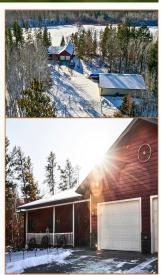

#### **Description:**

Nestled on a secluded 35.52 acre parcel, this stunning 4,291 square foot home offers the ultimate retreat. As you step through the front door, you're greeted by an open-concept living space with soaring vaulted ceilings adorned with rustic tongue-and-groove woodwork. The expansive primary bedroom is a true sanctuary, featuring 9' ceilings, a spacious walkin closet, a private bathroom, and a west-facing four season sunroom with breathtaking lake views.

Outside, the property is a nature lover's dream. Explore the private hiking and ATV trails winding through towering trees. A 36'x56' pole barn with a heated workshop provides ample space for hobbies and storage.

### Home features:

- 35.52 acres
- 4,291 SF Home
- 4 Bedrooms • 3 Bathrooms
- Lower level walkout to patio Vineyard
- Pole Barn 56' X 36'
- Large sunroom overlooking
- private lake
- Garage with in-floor heat
- Hiking trails
- Private lake
- pole barn