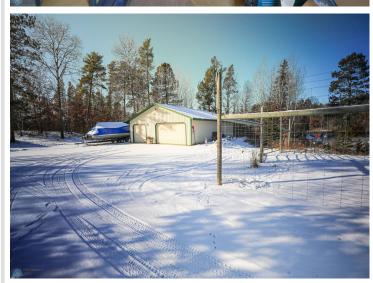

Outside, the property is a nature lover's dream. Explore the private hiking and ATV trails winding through towering trees. A 36'x56' pole barn with a heated workshop provides ample space for hobbies and storage.

### Home features:

- 35.52 acres
- 4,291 SF Home
- 4 Bedrooms • 3 Bathrooms
- Lower level walkout to patio Vineyard
- Pole Barn 56' X 36'
- Large sunroom overlooking
- private lake
- Garage with in-floor heat
- Hiking trails
- Private lake
- pole barn

• Heated workshop area in • Located 6 miles from Park Rapids, 14 miles from Itasca

Schedule your showing today!

website: www.AffinityRealEstate.com | email: info@affinityrealestate.com | office: 218-237-3333 | fax:218-237-3377