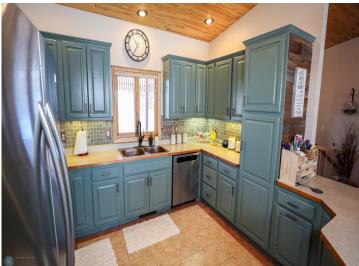

#### **Description:**

Nestled on a secluded 35.52 acre parcel, this stunning 4,291 square foot home offers the ultimate retreat. As you step through the front door, you're greeted by an open-concept living space with soaring vaulted ceilings adorned with rustic tongue-and-groove woodwork. The expansive primary bedroom is a true sanctuary, featuring 9' ceilings, a spacious walkin closet, a private bathroom, and a west-facing four season sunroom with breathtaking lake views.

The main level also includes 2 additional bedrooms, a full bathroom, and a convenient laundry room. The lower level offers a versatile family room, perfect for entertaining, featuring a bar and sink area, a fourth bedroom with a 3/4 bath and over 700 sq ft storage area.