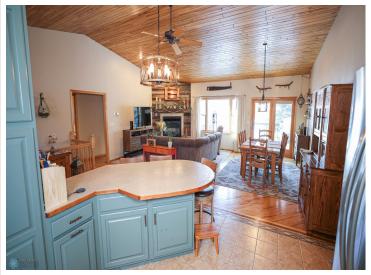

#### **Description:**

Nestled on a secluded 35.52 acre parcel, this stunning 4,291 square foot home offers the ultimate retreat. As you step through the front door, you're greeted by an open-concept living space with soaring vaulted ceilings adorned with rustic tongue-and-groove woodwork. The expansive primary bedroom is a true sanctuary, featuring 9' ceilings, a spacious walkin closet, a private bathroom, and a west-facing four season sunroom with breathtaking lake views.

The main level also includes 2 additional bedrooms, a full bathroom, and a convenient laundry room. The lower level offers a versatile family room, perfect for entertaining, featuring a bar and sink area, a fourth bedroom with a 3/4 bath and over 700 sq ft storage area.