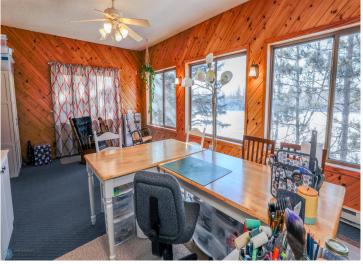

#### **Description:**

Nestled on a secluded 35.52 acre parcel, this stunning 4,291 square foot home offers the ultimate retreat. As you step through the front door, you're greeted by an open-concept living space with soaring vaulted ceilings adorned with rustic tongue-and-groove woodwork. The expansive primary bedroom is a true sanctuary, featuring 9' ceilings, a spacious walkin closet, a private bathroom, and a west-facing four season sunroom with breathtaking lake views.