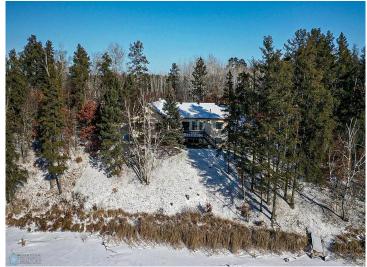

MLS 6641439 Lake Home

\$694,900

3,590 sq ft 4 bedrooms 3 baths

11857 220th Street Park Rapids MN 56470

Waterfront: Unnamed Lake

Status: Closed

#### **Description:**

Nestled on a secluded 35.52 acre parcel, this stunning 4,291 square foot home offers the ultimate retreat. As you step through the front door, you're greeted by an open-concept living space with soaring vaulted ceilings adorned with rustic tongue-and-groove woodwork. The expansive primary bedroom is a true sanctuary, featuring 9' ceilings, a spacious walkin closet, a private bathroom, and a west-facing four season sunroom with breathtaking lake views.

Outside, the property is a nature lover's dream. Explore the private hiking and ATV trails winding through towering trees. A 36'x56' pole barn with a heated workshop provides ample space for hobbies and storage.

Conveniently located 6 miles from Park Rapids and 14 miles to Itasca State Park.

This remarkable property offers the perfect blend of rustic charm and modern comfort, making it an idyllic escape from the hustle and bustle of everyday life. Agent related to Seller.