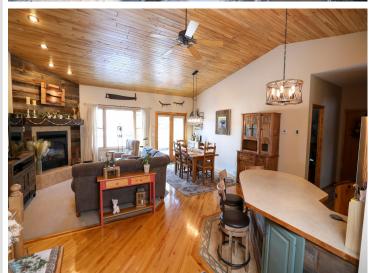

#### **Description:**

Nestled on a secluded 35.52 acre parcel, this stunning 4,291 square foot home offers the ultimate retreat. As you step through the front door, you're greeted by an open-concept living space with soaring vaulted ceilings adorned with rustic tongue-and-groove woodwork. The expansive primary bedroom is a true sanctuary, featuring 9' ceilings, a spacious walkin closet, a private bathroom, and a west-facing four season sunroom with breathtaking lake views.

The main level also includes 2 additional bedrooms, a full bathroom, and a convenient laundry room. The lower level offers a versatile family room, perfect for entertaining, featuring a bar and sink area, a fourth bedroom with a 3/4 bath and over 700 sq ft storage area.