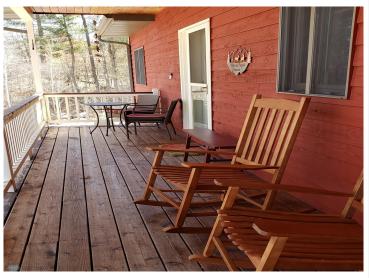

#### **Description:**

Nestled on a secluded 35.52 acre parcel, this stunning 4,291 square foot home offers the ultimate retreat. As you step through the front door, you're greeted by an open-concept living space with soaring vaulted ceilings adorned with rustic tongue-and-groove woodwork. The expansive primary bedroom is a true sanctuary, featuring 9' ceilings, a spacious walkin closet, a private bathroom, and a west-facing four season sunroom with breathtaking lake views.