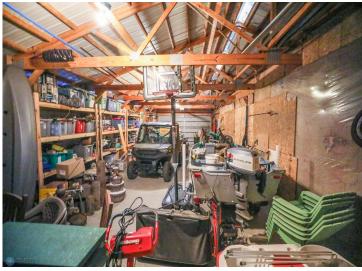

Outside, the property is a nature lover's dream. Explore the private hiking and ATV trails winding through towering trees. A 36'x56' pole barn with a heated workshop provides ample space for hobbies and storage.

### Home features:

- 35.52 acres
- 4,291 SF Home
- 4 Bedrooms • 3 Bathrooms
- Lower level walkout to patio Vineyard
- Pole Barn 56' X 36'
- Large sunroom overlooking
- private lake
- Garage with in-floor heat
- Hiking trails
- Private lake
- pole barn

• Heated workshop area in • Located 6 miles from Park Rapids, 14 miles from Itasca

Schedule your showing today!

website: www.AffinityRealEstate.com | email: info@affinityrealestate.com | office: 218-237-3333 | fax:218-237-3377