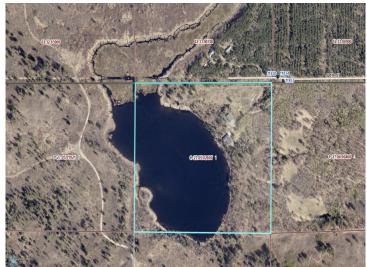

#### **Additional Details:**

 Year Built
 1999

 Lot Acres
 35.52

 Lot Dimensions
 1300x1100

Garage Stalls 2
School District 309
Taxes \$3,170
Taxes with Assessments \$3,170
Tax Year 2024

# Location

## 11857 220th St Park Rapids, MN 56470

### Home features:

- 35.52 acres
- 4,291 SF Home
- 4 Bedrooms • 3 Bathrooms
- Lower level walkout to patio Vineyard
- Pole Barn 56' X 36'
- Large sunroom overlooking
- private lake
- Garage with in-floor heat
- Hiking trails
- Private lake
- pole barn