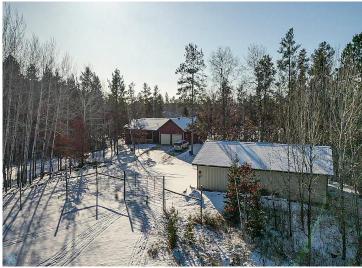

#### **Description:**

Nestled on a secluded 35.52 acre parcel, this stunning 4,291 square foot home offers the ultimate retreat. As you step through the front door, you're greeted by an open-concept living space with soaring vaulted ceilings adorned with rustic tongue-and-groove woodwork. The expansive primary bedroom is a true sanctuary, featuring 9' ceilings, a spacious walkin closet, a private bathroom, and a west-facing four season sunroom with breathtaking lake views.

Outside, the property is a nature lover's dream. Explore the private hiking and ATV trails winding through towering trees. A 36'x56' pole barn with a heated workshop provides ample space for hobbies and storage.

### Home features:

- 35.52 acres
- 4,291 SF Home
- 4 Bedrooms • 3 Bathrooms
- Lower level walkout to patio Vineyard
- Pole Barn 56' X 36'
- Large sunroom overlooking
- private lake
- Garage with in-floor heat
- Hiking trails
- Private lake
- pole barn