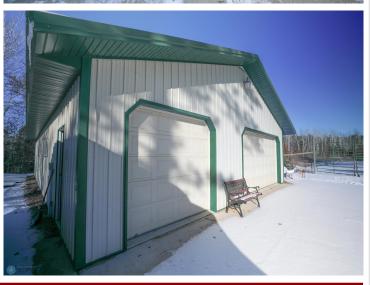

Outside, the property is a nature lover's dream. Explore the private hiking and ATV trails winding through towering trees. A 36'x56' pole barn with a heated workshop provides ample space for hobbies and storage.

### Home features:

- 35.52 acres
- 4,291 SF Home
- 4 Bedrooms • 3 Bathrooms
- Lower level walkout to patio Vineyard
- Pole Barn 56' X 36'
- Large sunroom overlooking
- private lake
- Garage with in-floor heat
- Hiking trails
- Private lake
- pole barn

• Heated workshop area in • Located 6 miles from Park Rapids, 14 miles from Itasca

Schedule your showing today!

website: www.AffinityRealEstate.com | email: info@affinityrealestate.com | office: 218-237-3333 | fax:218-237-3377