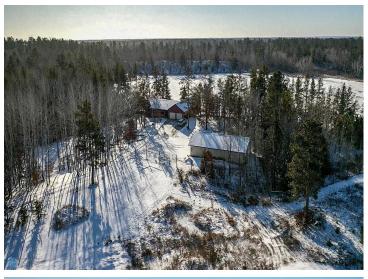

#### **Description:**

Nestled on a secluded 35.52 acre parcel, this stunning 4,291 square foot home offers the ultimate retreat. As you step through the front door, you're greeted by an open-concept living space with soaring vaulted ceilings adorned with rustic tongue-and-groove woodwork. The expansive primary bedroom is a true sanctuary, featuring 9' ceilings, a spacious walkin closet, a private bathroom, and a west-facing four season sunroom with breathtaking lake views.

Outside, the property is a nature lover's dream. Explore the private hiking and ATV trails winding through towering trees. A 36'x56' pole barn with a heated workshop provides ample space for hobbies and storage.

### Home features:

- 35.52 acres
- 4,291 SF Home
- 4 Bedrooms • 3 Bathrooms
- Lower level walkout to patio Vineyard
- Pole Barn 56' X 36'
- Large sunroom overlooking
- private lake
- Garage with in-floor heat
- Hiking trails
- Private lake
- pole barn