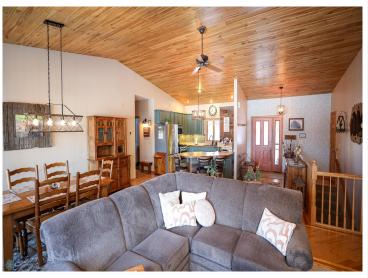

#### **Description:**

Nestled on a secluded 35.52 acre parcel, this stunning 4,291 square foot home offers the ultimate retreat. As you step through the front door, you're greeted by an open-concept living space with soaring vaulted ceilings adorned with rustic tongue-and-groove woodwork. The expansive primary bedroom is a true sanctuary, featuring 9' ceilings, a spacious walkin closet, a private bathroom, and a west-facing four season sunroom with breathtaking lake views.

The main level also includes 2 additional bedrooms, a full bathroom, and a convenient laundry room. The lower level offers a versatile family room, perfect for entertaining, featuring a bar and sink area, a fourth bedroom with a 3/4 bath and over 700 sq ft storage area.