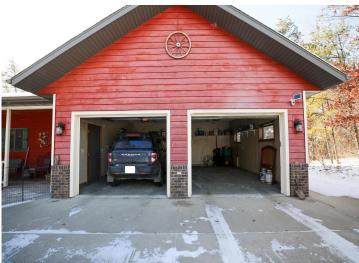

## **Additional Features:**

Basement: Block Fuel: Electric, Propane Garage: 2 Heat: Boiler, Dual, Forced Air, Radiant Floor Sewer: Private Sewer, Tank with Drainage Field Water: Well Air Conditioning: Central Air

### Home features:

- 35.52 acres
- 4,291 SF Home
- 4 Bedrooms • 3 Bathrooms
- Lower level walkout to patio Vineyard
- Pole Barn 56' X 36'
- Large sunroom overlooking
- private lake
- Garage with in-floor heat
- Hiking trails
- Private lake
- pole barn