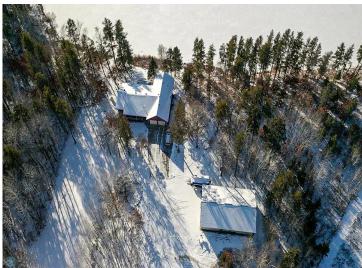

#### **Description:**

Nestled on a secluded 35.52 acre parcel, this stunning 4,291 square foot home offers the ultimate retreat. As you step through the front door, you're greeted by an open-concept living space with soaring vaulted ceilings adorned with rustic tongue-and-groove woodwork. The expansive primary bedroom is a true sanctuary, featuring 9' ceilings, a spacious walkin closet, a private bathroom, and a west-facing four season sunroom with breathtaking lake views.

Outside, the property is a nature lover's dream. Explore the private hiking and ATV trails winding through towering trees. A 36'x56' pole barn with a heated workshop provides ample space for hobbies and storage.

### Home features:

- 35.52 acres
- 4,291 SF Home
- 4 Bedrooms • 3 Bathrooms
- Lower level walkout to patio Vineyard
- Pole Barn 56' X 36'
- Large sunroom overlooking
- private lake
- Garage with in-floor heat
- Hiking trails
- Private lake
- pole barn