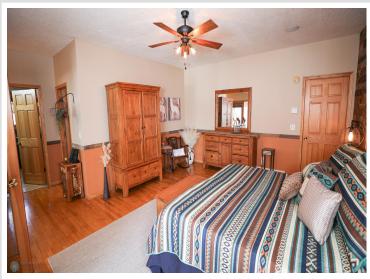

#### **Description:**

Nestled on a secluded 35.52 acre parcel, this stunning 4,291 square foot home offers the ultimate retreat. As you step through the front door, you're greeted by an open-concept living space with soaring vaulted ceilings adorned with rustic tongue-and-groove woodwork. The expansive primary bedroom is a true sanctuary, featuring 9' ceilings, a spacious walkin closet, a private bathroom, and a west-facing four season sunroom with breathtaking lake views.

The main level also includes 2 additional bedrooms, a full bathroom, and a convenient laundry room. The lower level offers a versatile family room, perfect for entertaining, featuring a bar and sink area, a fourth bedroom with a 3/4 bath and over 700 sq ft storage area.