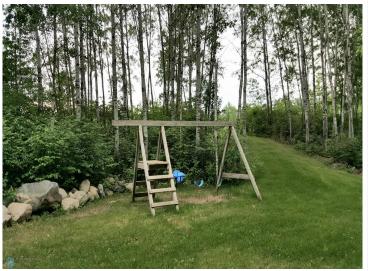

Outside, the property is a nature lover's dream. Explore the private hiking and ATV trails winding through towering trees. A 36'x56' pole barn with a heated workshop provides ample space for hobbies and storage.

### Home features:

- 35.52 acres
- 4,291 SF Home
- 4 Bedrooms • 3 Bathrooms
- Lower level walkout to patio Vineyard
- Pole Barn 56' X 36'
- Large sunroom overlooking
- private lake
- Garage with in-floor heat
- Hiking trails
- Private lake
- pole barn