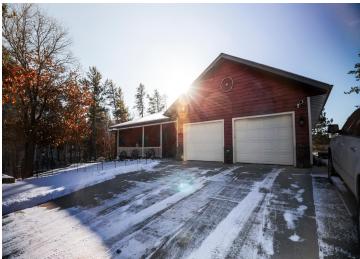

Outside, the property is a nature lover's dream. Explore the private hiking and ATV trails winding through towering trees. A 36'x56' pole barn with a heated workshop provides ample space for hobbies and storage.

### Home features:

- 35.52 acres
- 4,291 SF Home
- 4 Bedrooms • 3 Bathrooms
- Lower level walkout to patio Vineyard
- Pole Barn 56' X 36'
- Large sunroom overlooking
- private lake
- Garage with in-floor heat
- Hiking trails
- Private lake
- pole barn