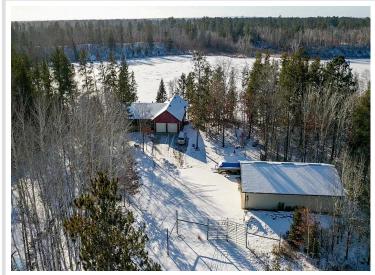

#### **Description:**

Nestled on a secluded 35.52 acre parcel, this stunning 4,291 square foot home offers the ultimate retreat. As you step through the front door, you're greeted by an open-concept living space with soaring vaulted ceilings adorned with rustic tongue-and-groove woodwork. The expansive primary bedroom is a true sanctuary, featuring 9' ceilings, a spacious walkin closet, a private bathroom, and a west-facing four season sunroom with breathtaking lake views.

Outside, the property is a nature lover's dream. Explore the private hiking and ATV trails winding through towering trees. A 36'x56' pole barn with a heated workshop provides ample space for hobbies and storage.

### Home features:

- 35.52 acres
- 4,291 SF Home
- 4 Bedrooms • 3 Bathrooms
- Lower level walkout to patio Vineyard
- Pole Barn 56' X 36'
- Large sunroom overlooking
- private lake
- Garage with in-floor heat
- Hiking trails
- Private lake
- pole barn