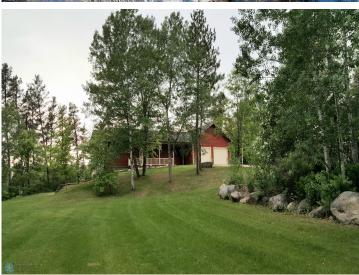

#### **Description:**

Nestled on a secluded 35.52 acre parcel, this stunning 4,291 square foot home offers the ultimate retreat. As you step through the front door, you're greeted by an open-concept living space with soaring vaulted ceilings adorned with rustic tongue-and-groove woodwork. The expansive primary bedroom is a true sanctuary, featuring 9' ceilings, a spacious walkin closet, a private bathroom, and a west-facing four season sunroom with breathtaking lake views.

Outside, the property is a nature lover's dream. Explore the private hiking and ATV trails winding through towering trees. A 36'x56' pole barn with a heated workshop provides ample space for hobbies and storage.