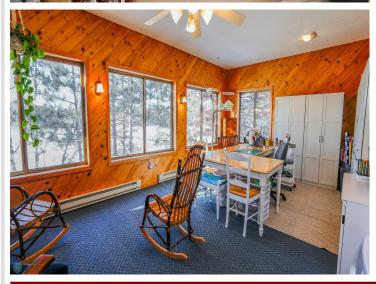

#### **Description:**

Nestled on a secluded 35.52 acre parcel, this stunning 4,291 square foot home offers the ultimate retreat. As you step through the front door, you're greeted by an open-concept living space with soaring vaulted ceilings adorned with rustic tongue-and-groove woodwork. The expansive primary bedroom is a true sanctuary, featuring 9' ceilings, a spacious walkin closet, a private bathroom, and a west-facing four season sunroom with breathtaking lake views.