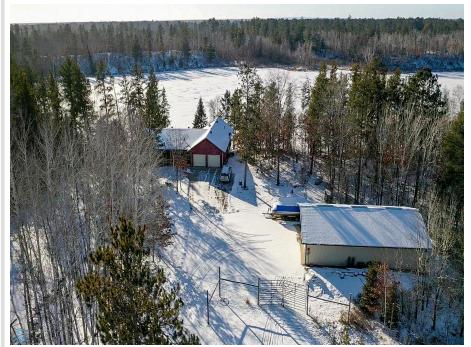

#### **Description:**

Nestled on a secluded 35.52 acre parcel, this stunning 4,291 square foot home offers the ultimate retreat. As you step through the front door, you're greeted by an open-concept living space with soaring vaulted ceilings adorned with rustic tongue-and-groove woodwork. The expansive primary bedroom is a true sanctuary, featuring 9' ceilings, a spacious walkin closet, a private bathroom, and a west-facing four season sunroom with breathtaking lake views.

Outside, the property is a nature lover's dream. Explore the private hiking and ATV trails winding through towering trees. A 36'x56' pole barn with a heated workshop provides ample space for hobbies and storage.

### Home features:

- 35.52 acres
- 4,291 SF Home
- 4 Bedrooms • 3 Bathrooms
- Lower level walkout to patio Vineyard
- Pole Barn 56' X 36'
- Large sunroom overlooking
- private lake
- Garage with in-floor heat
- Hiking trails
- Private lake
- pole barn