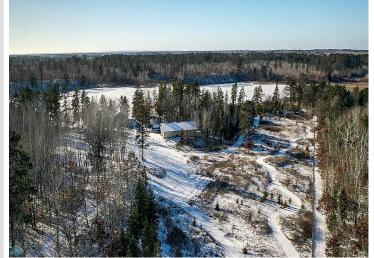

Outside, the property is a nature lover's dream. Explore the private hiking and ATV trails winding through towering trees. A 36'x56' pole barn with a heated workshop provides ample space for hobbies and storage.

### Home features:

- 35.52 acres
- 4,291 SF Home
- 4 Bedrooms • 3 Bathrooms
- Lower level walkout to patio Vineyard
- Pole Barn 56' X 36'
- Large sunroom overlooking
- private lake
- Garage with in-floor heat
- Hiking trails
- Private lake
- pole barn