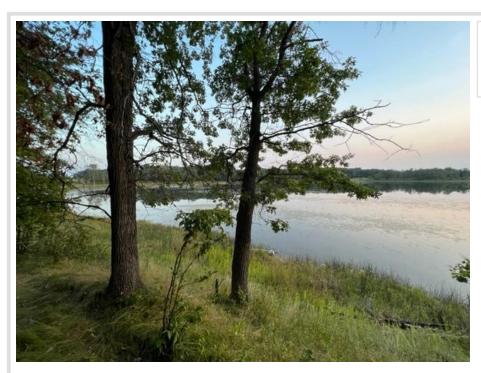

## **Description:**

Stony Lake Lot! 321' ft of lake front, Large wooded building lot close to Perham. New freshly asphalted township road, partially cleared wooded lot. Stony Lake is a private 40 acre lake that has good fishing and wildlife viewing, no public access. great of canoes, kayaks and small boats. No Assessments. Covenants apply. Buy now, dream big, and build later. Property like this is in limited supply.

## **Additional Details:**

Lot Acres3.11Lot Dimensions321x450School District549Taxes\$98Taxes with Assessments\$98Tax Year2024