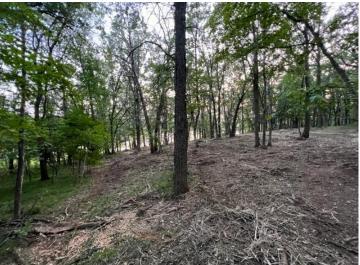

## **Description:**

Stony Lake Lot! 321' ft of lake front, Large wooded building lot close to Perham. New freshly asphalted township road, partially cleared wooded lot. Stony Lake is a private 40 acre lake that has good fishing and wildlife viewing, no public access. great of canoes, kayaks and small boats. No Assessments. Covenants apply. Buy now, dream big, and build later. Property like this is in limited supply.