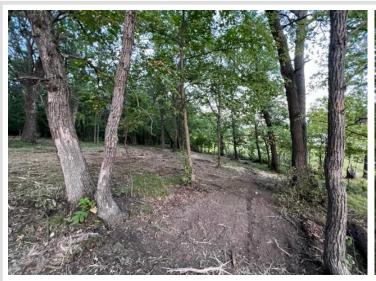

## **Description:**

Stony Lake Lot! 321' ft of lake front, Large wooded building lot close to Perham. New freshly asphalted township road, partially cleared wooded lot. Stony Lake is a private 40 acre lake that has good fishing and wildlife viewing, no public access. great of canoes, kayaks and small boats. No Assessments. Covenants apply. Buy now, dream big, and build later. Property like this is in limited supply.

## **Additional Details:**

Lot Acres3.11Lot Dimensions321x450School District549Taxes\$98Taxes with Assessments\$98Tax Year2024