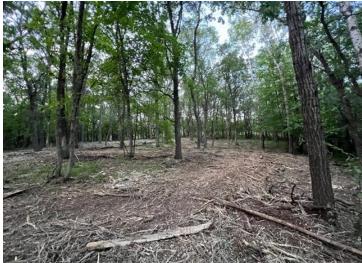

## **Description:**

Stony Lake Lot! 321' ft of lake front, Large wooded building lot close to Perham. New freshly asphalted township road, partially cleared wooded lot. Stony Lake is a private 40 acre lake that has good fishing and wildlife viewing, no public access. great of canoes, kayaks and small boats. No Assessments. Covenants apply. Buy now, dream big, and build later. Property like this is in limited supply.