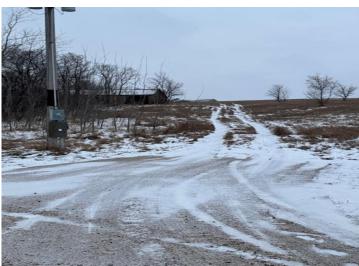

## **Description:**

Perfectly located in lakes country, this 4.76 acre buildable lot has a lot of potential! No restrictive covenants, the possibilities are endless! Check it out today!

## **Additional Details:**

Lot Dimensions 328x330x630x328

School District 549
Taxes \$70
Taxes with Assessments \$70
Tax Year 2024