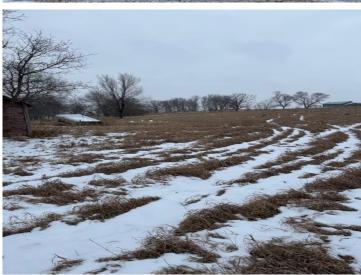

## **Description:**

Perfectly located in lakes country, this 4.76 acre buildable lot has a lot of potential! No restrictive covenants, the possibilities are endless! Check it out today!

## **Additional Details:**

Lot Dimensions 328x330x630x328

School District 549
Taxes \$70
Taxes with Assessments \$70
Tax Year 2024