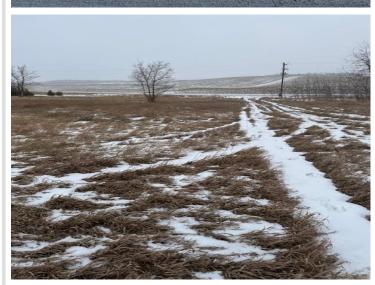

## **Description:**

Perfectly located in lakes country, this 4.76 acre buildable lot has a lot of potential! No restrictive covenants, the possibilities are endless! Check it out today!

## **Additional Details:**

Lot Dimensions 328x330x630x328

School District 549
Taxes \$70
Taxes with Assessments \$70
Tax Year 2024