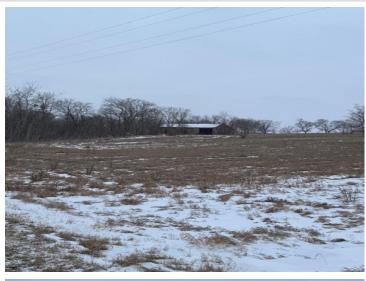

## **Description:**

Perfectly located in lakes country, this 4.76 acre buildable lot has a lot of potential! No restrictive covenants, the possibilities are endless! Check it out today!

## **Additional Details:**

Lot Dimensions 328x330x630x328

School District 549
Taxes \$70
Taxes with Assessments \$70
Tax Year 2024