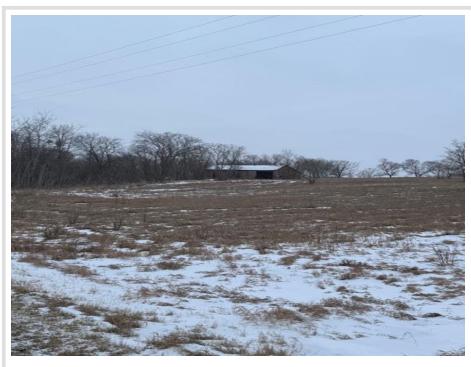

## **Description:**

Perfectly located in lakes country, this 4.76 acre buildable lot has a lot of potential! No restrictive covenants, the possibilities are endless! Check it out today!

## **Additional Details:**

Lot Dimensions 328x330x630x328

School District 549
Taxes \$70
Taxes with Assessments \$70
Tax Year 2024