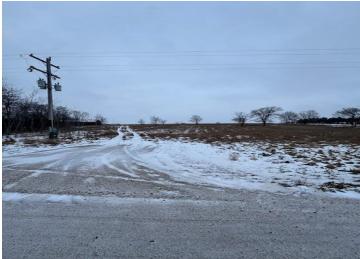

## **Description:**

Perfectly located in lakes country, this 4.76 acre buildable lot has a lot of potential! No restrictive covenants, the possibilities are endless! Check it out today!

## **Additional Details:**

Lot Dimensions 328x330x630x328

School District 549
Taxes \$70
Taxes with Assessments \$70
Tax Year 2024