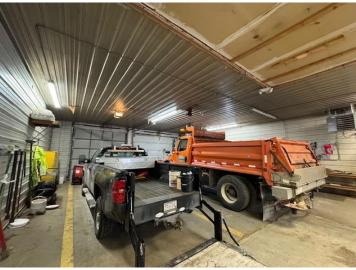

## **Description:**

Check out this mixed-use Commercial building on a large corner lot in downtown Verndale. Property has served as a fire department and city maintenance building in the past. Multiple garage bays for storage and/or a new business opportunity. ALL OFFERS IN BY DECEMBER 26TH AT 12PM.