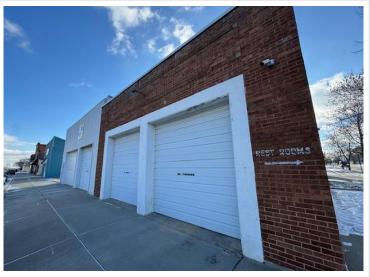

## **Description:**

Check out this mixed-use Commercial building on a large corner lot in downtown Verndale. Property has served as a fire department and city maintenance building in the past. Multiple garage bays for storage and/or a new business opportunity. ALL OFFERS IN BY DECEMBER 26TH AT 12PM.

## **Additional Details:**

Year Built 1900 Lot Acres 0.23 Lot Dimensions 70x150 Garage Stalls 6 School District 818 Taxes \$60 Taxes with Assessments \$60 Tax Year 2024

## **Additional Features:**

Fuel: Natural Gas Garage: 6 Heat: Forced Air, Space Heater Sewer: City Sewer/Connected Water: City Water/Connected