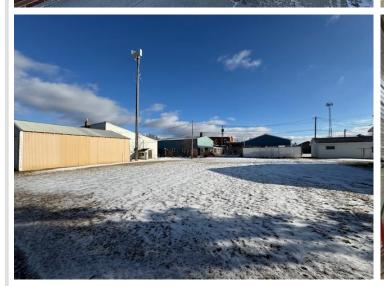

## **Description:**

Check out this mixed-use Commercial building on a large corner lot in downtown Verndale. Property has served as a fire department and city maintenance building in the past. Multiple garage bays for storage and/or a new business opportunity. ALL OFFERS IN BY DECEMBER 26TH AT 12PM.

## **Additional Details:**

Year Built 1900 Lot Acres 0.23 Lot Dimensions 70x150 Garage Stalls 6 School District 818 Taxes \$60 Taxes with Assessments \$60 Tax Year 2024