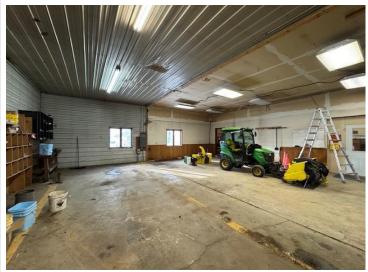

## **Description:**

Check out this mixed-use Commercial building on a large corner lot in downtown Verndale. Property has served as a fire department and city maintenance building in the past. Multiple garage bays for storage and/or a new business opportunity. ALL OFFERS IN BY DECEMBER 26TH AT 12PM.

## **Additional Details:**

Year Built 1900 Lot Acres 0.23 Lot Dimensions 70x150 Garage Stalls 6 School District 818 Taxes \$60 Taxes with Assessments \$60 Tax Year 2024

## **Additional Features:**

Fuel: Natural Gas Garage: 6 Heat: Forced Air, Space Heater Sewer: City Sewer/Connected Water: City Water/Connected