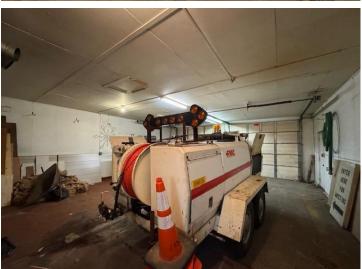

## **Description:**

Check out this mixed-use Commercial building on a large corner lot in downtown Verndale. Property has served as a fire department and city maintenance building in the past. Multiple garage bays for storage and/or a new business opportunity. ALL OFFERS IN BY DECEMBER 26TH AT 12PM.

## **Additional Details:**

Year Built 1900 Lot Acres 0.23 Lot Dimensions 70x150 Garage Stalls 6 School District 818 Taxes \$60 Taxes with Assessments \$60 Tax Year 2024