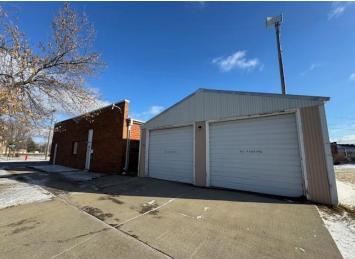

## **Description:**

Check out this mixed-use Commercial building on a large corner lot in downtown Verndale. Property has served as a fire department and city maintenance building in the past. Multiple garage bays for storage and/or a new business opportunity. ALL OFFERS IN BY DECEMBER 26TH AT 12PM.

## **Additional Details:**

Year Built 1900 Lot Acres 0.23 Lot Dimensions 70x150 Garage Stalls 6 School District 818 Taxes \$60 Taxes with Assessments \$60 Tax Year 2024