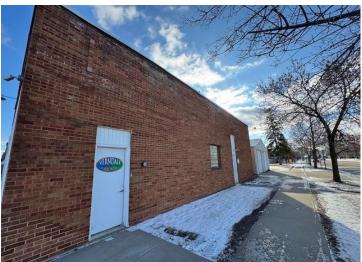

## **Description:**

Check out this mixed-use Commercial building on a large corner lot in downtown Verndale. Property has served as a fire department and city maintenance building in the past. Multiple garage bays for storage and/or a new business opportunity. ALL OFFERS IN BY DECEMBER 26TH AT 12PM.

## **Additional Details:**

Year Built 1900 Lot Acres 0.23 Lot Dimensions 70x150 Garage Stalls 6 School District 818 Taxes \$60 Taxes with Assessments \$60 Tax Year 2024