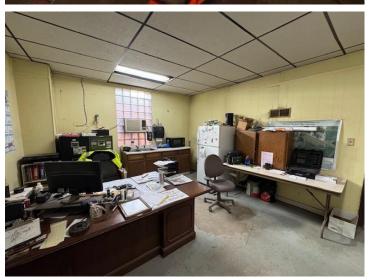

## **Description:**

Check out this mixed-use Commercial building on a large corner lot in downtown Verndale. Property has served as a fire department and city maintenance building in the past. Multiple garage bays for storage and/or a new business opportunity. ALL OFFERS IN BY DECEMBER 26TH AT 12PM.