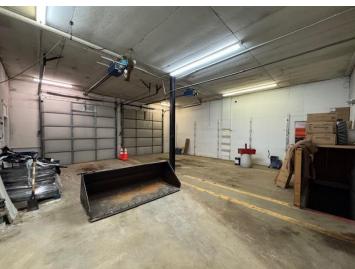

## **Description:**

Check out this mixed-use Commercial building on a large corner lot in downtown Verndale. Property has served as a fire department and city maintenance building in the past. Multiple garage bays for storage and/or a new business opportunity. ALL OFFERS IN BY DECEMBER 26TH AT 12PM.

## **Additional Details:**

Year Built 1900 Lot Acres 0.23 Lot Dimensions 70x150 Garage Stalls 6 School District 818 Taxes \$60 Taxes with Assessments \$60 Tax Year 2024