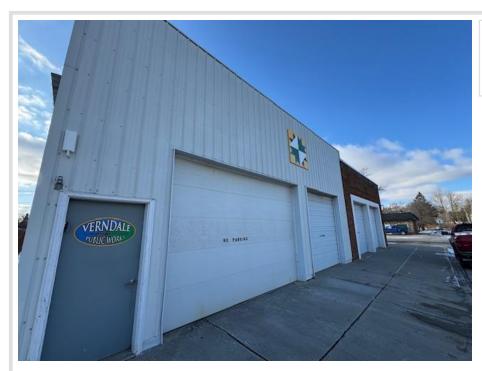

## **Description:**

Check out this mixed-use Commercial building on a large corner lot in downtown Verndale. Property has served as a fire department and city maintenance building in the past. Multiple garage bays for storage and/or a new business opportunity. ALL OFFERS IN BY DECEMBER 26TH AT 12PM.

## **Additional Details:**

Year Built 1900 Lot Acres 0.23 Lot Dimensions 70x150 Garage Stalls 6 School District 818 Taxes \$60 Taxes with Assessments \$60 Tax Year 2024

## **Additional Features:**

Fuel: Natural Gas Garage: 6 Heat: Forced Air, Space Heater Sewer: City Sewer/Connected Water: City Water/Connected