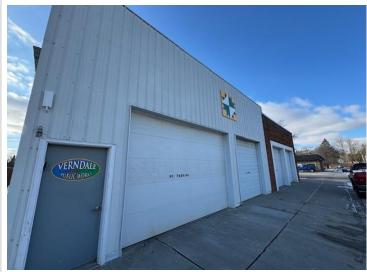

## **Description:**

Check out this mixed-use Commercial building on a large corner lot in downtown Verndale. Property has served as a fire department and city maintenance building in the past. Multiple garage bays for storage and/or a new business opportunity. ALL OFFERS IN BY DECEMBER 26TH AT 12PM.

## **Additional Details:**

Year Built 1900 Lot Acres 0.23 Lot Dimensions 70x150 Garage Stalls 6 School District 818 Taxes \$60 Taxes with Assessments \$60 Tax Year 2024

## **Additional Features:**

Fuel: Natural Gas Garage: 6 Heat: Forced Air, Space Heater Sewer: City Sewer/Connected Water: City Water/Connected