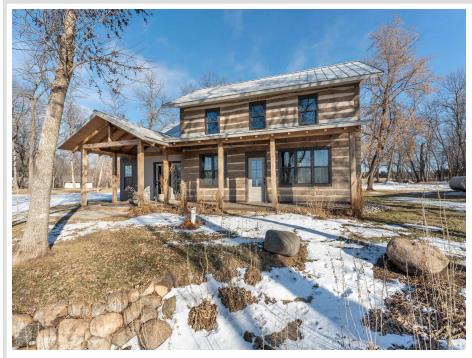

## **Description:**

Nestled in a serene location with breathtaking views, this beautiful 3-bedroom, 3-bath log home offers the perfect blend of rustic charm and modern amenities. The open floor plan creates a spacious and inviting atmosphere, perfect for both relaxing and entertaining. The heart of the home features custom cabinetry throughout, complemented by sleek stainless steel appliances, making the kitchen a true chef's dream. Two cozy fireplaces provide warmth and ambiance during the colder months, while the in-floor radiant heat ensures year-round comfort. Enjoy the convenience of an attached, insulated 2-car garage, providing ample space for vehicles and storage. Whether you're relaxing on the porch taking in the views or gathering with family and friends, this home is designed to offer comfort, style, and functionality at every turn. Don't miss the opportunity to make this exceptional property yours!