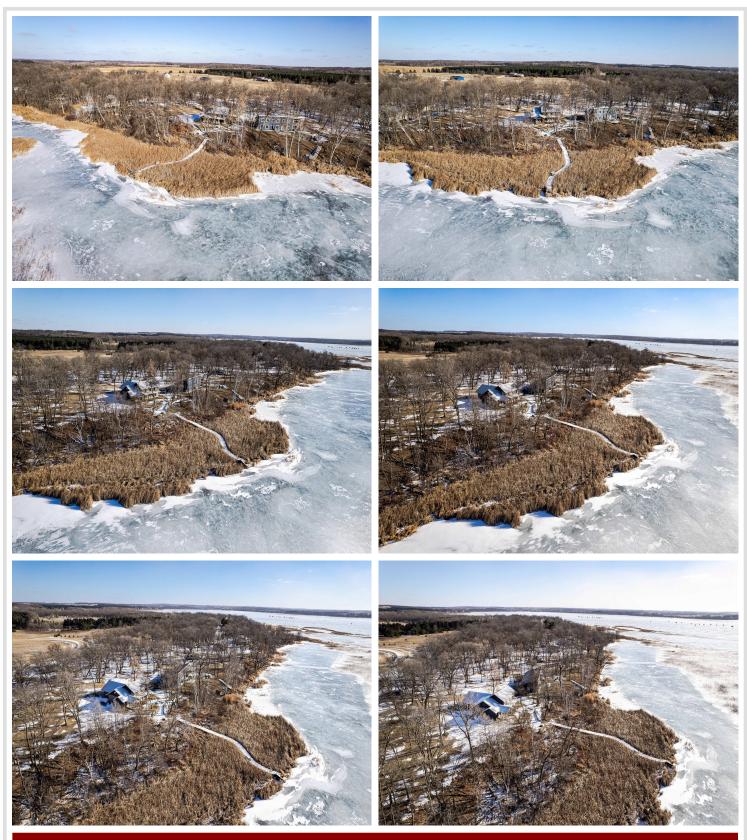

## **Description:**

Nestled in a serene location with breathtaking views, this beautiful 3-bedroom, 3-bath log home offers the perfect blend of rustic charm and modern amenities. The open floor plan creates a spacious and inviting atmosphere, perfect for both relaxing and entertaining. The heart of the home features custom cabinetry throughout, complemented by sleek stainless steel appliances, making the kitchen a true chef's dream. Two cozy fireplaces provide warmth and ambiance during the colder months, while the in-floor radiant heat ensures year-round comfort. Enjoy the convenience of an attached, insulated 2-car garage, providing ample space for vehicles and storage. Whether you're relaxing on the porch taking in the views or gathering with family and friends, this home is designed to offer comfort, style, and functionality at every turn. Don't miss the opportunity to make this exceptional property yours!