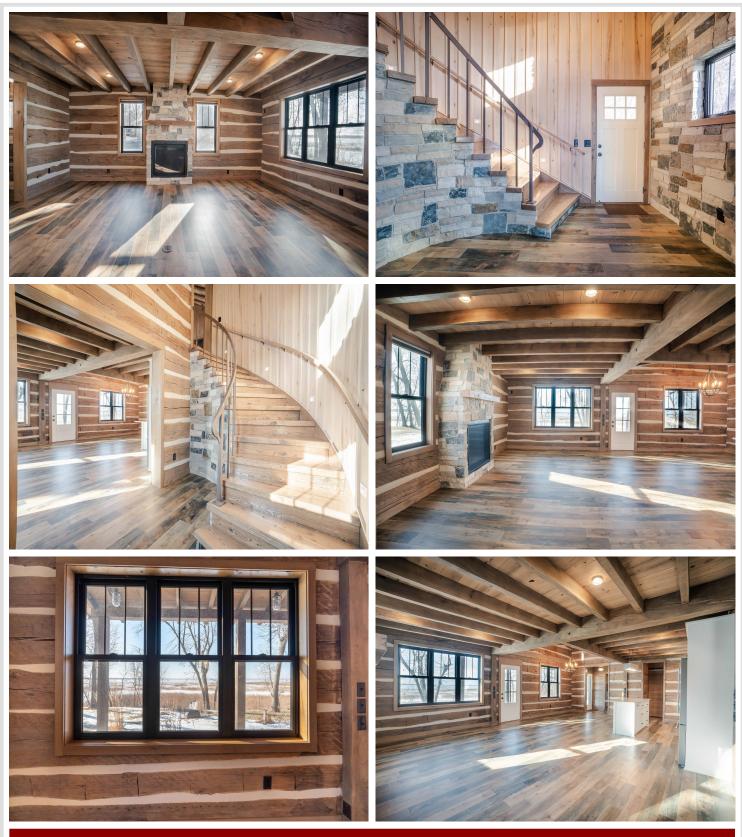

## **Description:**

Nestled in a serene location with breathtaking views, this beautiful 3-bedroom, 3-bath log home offers the perfect blend of rustic charm and modern amenities. The open floor plan creates a spacious and inviting atmosphere, perfect for both relaxing and entertaining. The heart of the home features custom cabinetry throughout, complemented by sleek stainless steel appliances, making the kitchen a true chef's dream. Two cozy fireplaces provide warmth and ambiance during the colder months, while the in-floor radiant heat ensures year-round comfort. Enjoy the convenience of an attached, insulated 2-car garage, providing ample space for vehicles and storage. Whether you're relaxing on the porch taking in the views or gathering with family and friends, this home is designed to offer comfort, style, and functionality at every turn. Don't miss the opportunity to make this exceptional property yours!