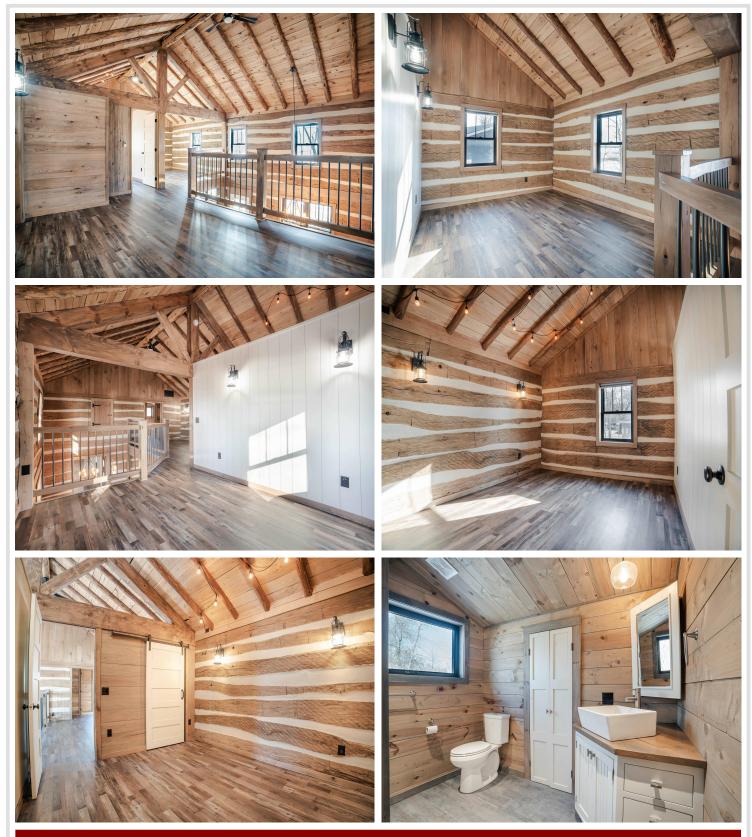

## **Description:**

Nestled in a serene location with breathtaking views, this beautiful 3-bedroom, 3-bath log home offers the perfect blend of rustic charm and modern amenities. The open floor plan creates a spacious and inviting atmosphere, perfect for both relaxing and entertaining. The heart of the home features custom cabinetry throughout, complemented by sleek stainless steel appliances, making the kitchen a true chef's dream. Two cozy fireplaces provide warmth and ambiance during the colder months, while the in-floor radiant heat ensures year-round comfort. Enjoy the convenience of an attached, insulated 2-car garage, providing ample space for vehicles and storage. Whether you're relaxing on the porch taking in the views or gathering with family and friends, this home is designed to offer comfort, style, and functionality at every turn. Don't miss the opportunity to make this exceptional property yours!