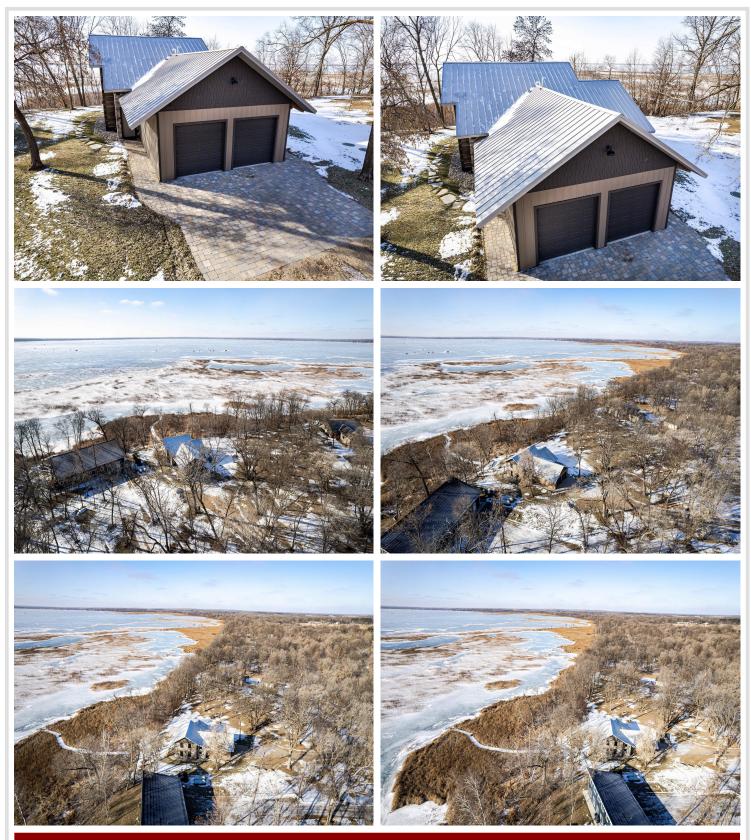

## **Description:**

Nestled in a serene location with breathtaking views, this beautiful 3-bedroom, 3-bath log home offers the perfect blend of rustic charm and modern amenities. The open floor plan creates a spacious and inviting atmosphere, perfect for both relaxing and entertaining. The heart of the home features custom cabinetry throughout, complemented by sleek stainless steel appliances, making the kitchen a true chef's dream. Two cozy fireplaces provide warmth and ambiance during the colder months, while the in-floor radiant heat ensures year-round comfort. Enjoy the convenience of an attached, insulated 2-car garage, providing ample space for vehicles and storage. Whether you're relaxing on the porch taking in the views or gathering with family and friends, this home is designed to offer comfort, style, and functionality at every turn. Don't miss the opportunity to make this exceptional property yours!

#### Additional Features:

Basement: Slab Fuel: Propane Garage: 2 Heat: Boiler, Forced Air, Fireplace(s), Hot Water, Radiant Floor, Radiant Sewer: Septic System Compliant - Yes, Tank with Drainage Field Water: Well Air Conditioning: Central Air