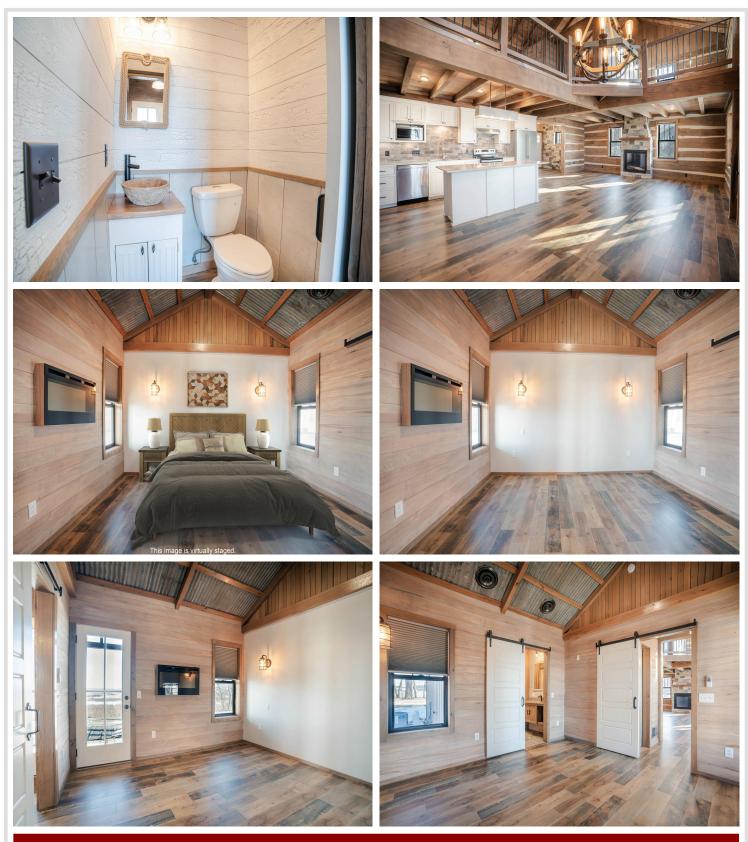

## **Description:**

Nestled in a serene location with breathtaking views, this beautiful 3-bedroom, 3-bath log home offers the perfect blend of rustic charm and modern amenities. The open floor plan creates a spacious and inviting atmosphere, perfect for both relaxing and entertaining. The heart of the home features custom cabinetry throughout, complemented by sleek stainless steel appliances, making the kitchen a true chef's dream. Two cozy fireplaces provide warmth and ambiance during the colder months, while the in-floor radiant heat ensures year-round comfort. Enjoy the convenience of an attached, insulated 2-car garage, providing ample space for vehicles and storage. Whether you're relaxing on the porch taking in the views or gathering with family and friends, this home is designed to offer comfort, style, and functionality at every turn. Don't miss the opportunity to make this exceptional property yours!