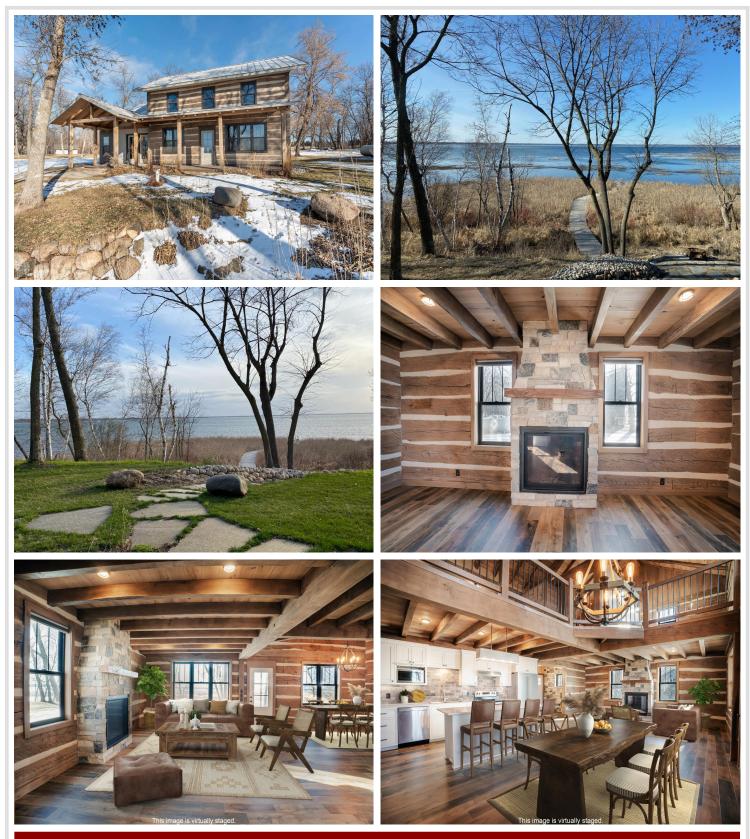

## **Description:**

Nestled in a serene location with breathtaking views, this beautiful 3-bedroom, 3-bath log home offers the perfect blend of rustic charm and modern amenities. The open floor plan creates a spacious and inviting atmosphere, perfect for both relaxing and entertaining. The heart of the home features custom cabinetry throughout, complemented by sleek stainless steel appliances, making the kitchen a true chef's dream. Two cozy fireplaces provide warmth and ambiance during the colder months, while the in-floor radiant heat ensures year-round comfort. Enjoy the convenience of an attached, insulated 2-car garage, providing ample space for vehicles and storage. Whether you're relaxing on the porch taking in the views or gathering with family and friends, this home is designed to offer comfort, style, and functionality at every turn. Don't miss the opportunity to make this exceptional property yours!