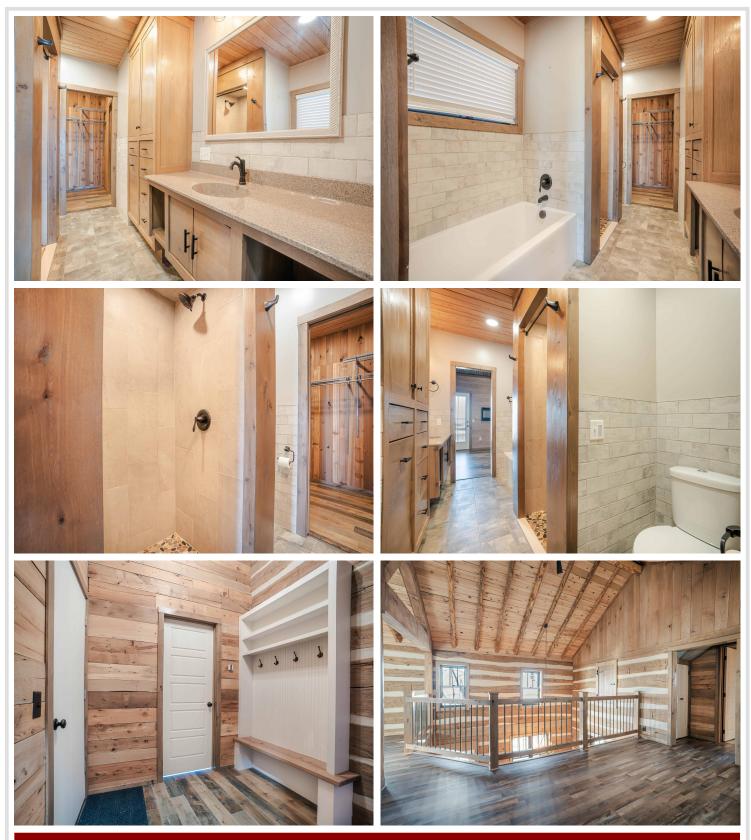

## **Description:**

Nestled in a serene location with breathtaking views, this beautiful 3-bedroom, 3-bath log home offers the perfect blend of rustic charm and modern amenities. The open floor plan creates a spacious and inviting atmosphere, perfect for both relaxing and entertaining. The heart of the home features custom cabinetry throughout, complemented by sleek stainless steel appliances, making the kitchen a true chef's dream. Two cozy fireplaces provide warmth and ambiance during the colder months, while the in-floor radiant heat ensures year-round comfort. Enjoy the convenience of an attached, insulated 2-car garage, providing ample space for vehicles and storage. Whether you're relaxing on the porch taking in the views or gathering with family and friends, this home is designed to offer comfort, style, and functionality at every turn. Don't miss the opportunity to make this exceptional property yours!