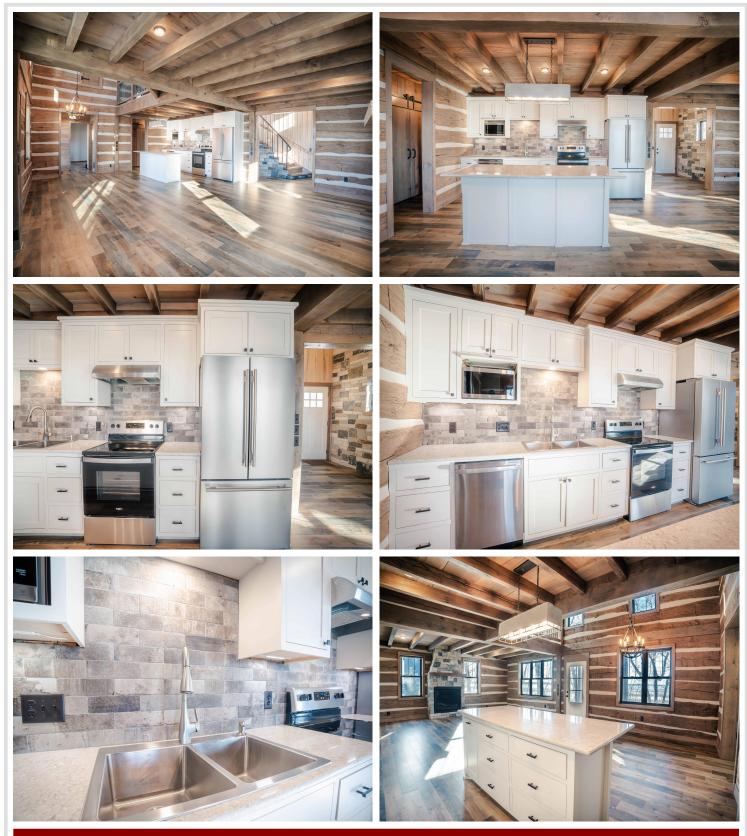

## **Description:**

Nestled in a serene location with breathtaking views, this beautiful 3-bedroom, 3-bath log home offers the perfect blend of rustic charm and modern amenities. The open floor plan creates a spacious and inviting atmosphere, perfect for both relaxing and entertaining. The heart of the home features custom cabinetry throughout, complemented by sleek stainless steel appliances, making the kitchen a true chef's dream. Two cozy fireplaces provide warmth and ambiance during the colder months, while the in-floor radiant heat ensures year-round comfort. Enjoy the convenience of an attached, insulated 2-car garage, providing ample space for vehicles and storage. Whether you're relaxing on the porch taking in the views or gathering with family and friends, this home is designed to offer comfort, style, and functionality at every turn. Don't miss the opportunity to make this exceptional property yours!