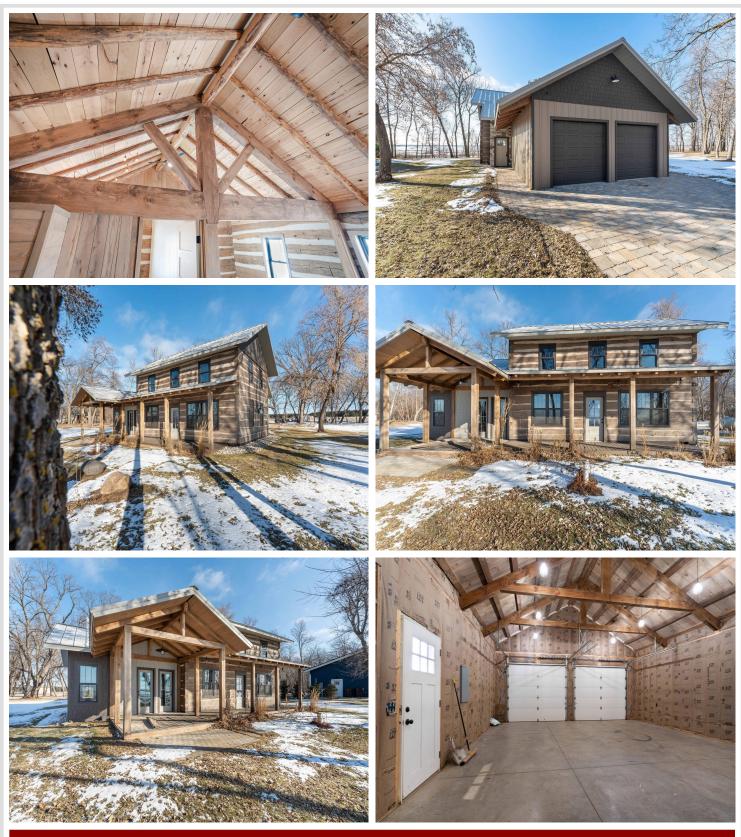

## **Description:**

Nestled in a serene location with breathtaking views, this beautiful 3-bedroom, 3-bath log home offers the perfect blend of rustic charm and modern amenities. The open floor plan creates a spacious and inviting atmosphere, perfect for both relaxing and entertaining. The heart of the home features custom cabinetry throughout, complemented by sleek stainless steel appliances, making the kitchen a true chef's dream. Two cozy fireplaces provide warmth and ambiance during the colder months, while the in-floor radiant heat ensures year-round comfort. Enjoy the convenience of an attached, insulated 2-car garage, providing ample space for vehicles and storage. Whether you're relaxing on the porch taking in the views or gathering with family and friends, this home is designed to offer comfort, style, and functionality at every turn. Don't miss the opportunity to make this exceptional property yours!

#### Additional Features:

Basement: Slab Fuel: Propane Garage: 2 Heat: Boiler, Forced Air, Fireplace(s), Hot Water, Radiant Floor, Radiant Sewer: Septic System Compliant - Yes, Tank with Drainage Field Water: Well Air Conditioning: Central Air