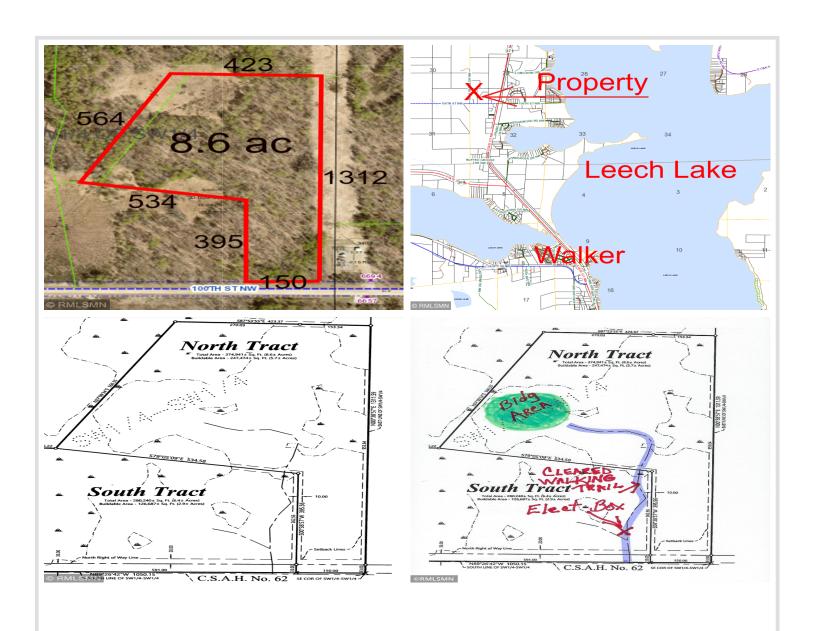

## **Description:**

8.6 acres fully wooded with a gorgeous bldg site already brushed out. Seller has installed electricity nearly to edge of this property (cost \$5,000). Located just 5 minutes north of Walker. Parklike setting, Laden with mature oaks, very private. Deer & Turkeys often seen. Camping, RV, no minimum bldg. size, mobile home, pole shed, all permissible. Sets among 30 acres only split into 4 parcels, no further subdividing permissible so your privacy is maintained.

## **Additional Details:**

Lot Acres 8.6

Lot Dimensions 150x395x534x564x423x1312

School District 306

Taxes (unreported)
Taxes with Assessments (unreported)
Tax Year 2024

## **Driving Directions:**

Directions From Walker, go north on MN-371 for 5.5 miles and turn left onto Cass Co 62. Go 1 block. Property on right. Sign on Property.

Listed By: askRICK.com dba Walker Area Realty