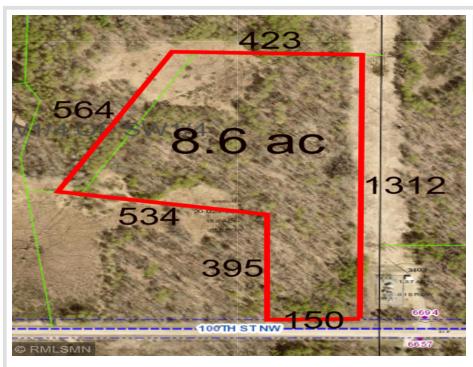

## **Additional Details:**

Lot Acres 8.6

Lot Dimensions 150x395x534x564x423x1312

School District 306

Taxes (unreported)
Taxes with Assessments (unreported)
Tax Year 2024