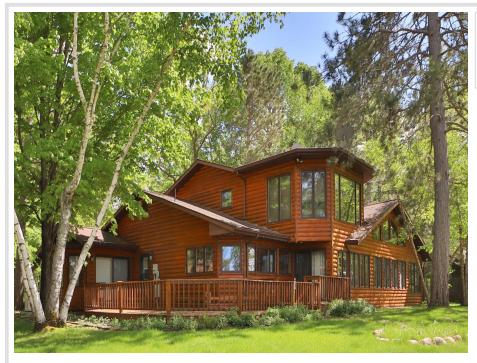

# **Description:**

Don't miss this four-bedroom, three-bath Whitefish Chain home with 200+ feet of lake shore. This log-sided home sits on a large 1.49-acre lot and features a large chef-style kitchen, an impressive two-story living room with a gas fireplace, many custom built-ins, a large primary suite with private bath and walk-in Cedar closet, custom wood beams, tiled shower, a four-season porch, home generator, a wrap-around deck with breathtaking views of Bertha, an oversized two car detached garage. Set up a showing today.