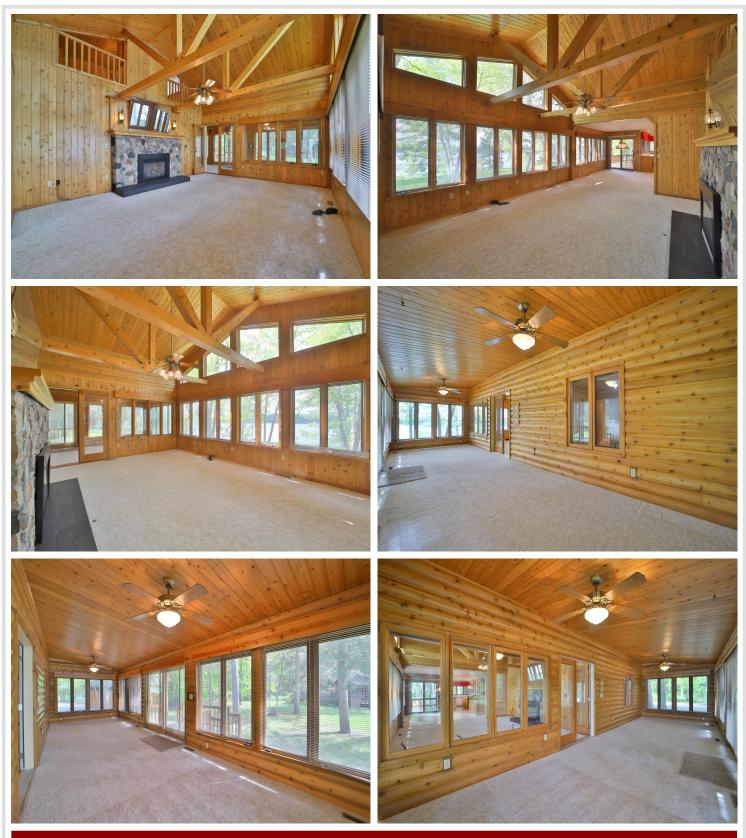

# **Description:**

Don't miss this four-bedroom, three-bath Whitefish Chain home with 200+ feet of lake shore. This log-sided home sits on a large 1.49-acre lot and features a large chef-style kitchen, an impressive two-story living room with a gas fireplace, many custom built-ins, a large primary suite with private bath and walk-in Cedar closet, custom wood beams, tiled shower, a four-season porch, home generator, a wrap-around deck with breathtaking views of Bertha, an oversized two car detached garage. Set up a showing today.