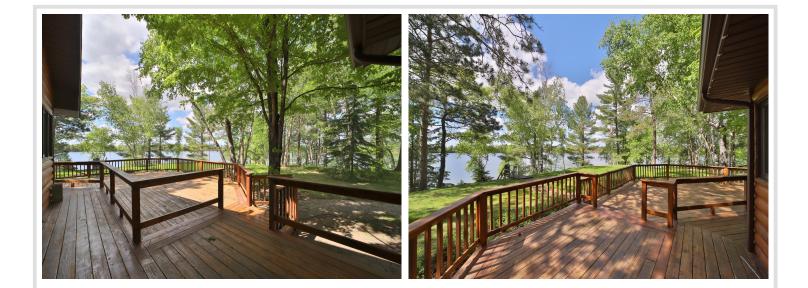

# **Description:**

Don't miss this four-bedroom, three-bath Whitefish Chain home with 200+ feet of lake shore. This log-sided home sits on a large 1.49-acre lot and features a large chef-style kitchen, an impressive two-story living room with a gas fireplace, many custom built-ins, a large primary suite with private bath and walk-in Cedar closet, custom wood beams, tiled shower, a four-season porch, home generator, a wrap-around deck with breathtaking views of Bertha, an oversized two car detached garage. Set up a showing today.