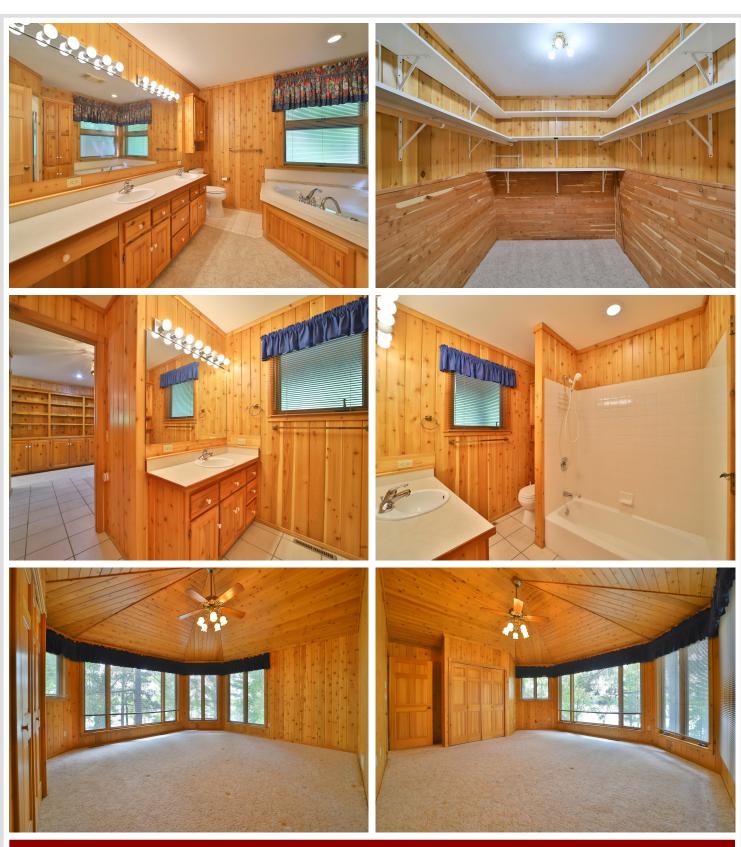

# **Description:**

Don't miss this four-bedroom, three-bath Whitefish Chain home with 200+ feet of lake shore. This log-sided home sits on a large 1.49-acre lot and features a large chef-style kitchen, an impressive two-story living room with a gas fireplace, many custom built-ins, a large primary suite with private bath and walk-in Cedar closet, custom wood beams, tiled shower, a four-season porch, home generator, a wrap-around deck with breathtaking views of Bertha, an oversized two car detached garage. Set up a showing today.