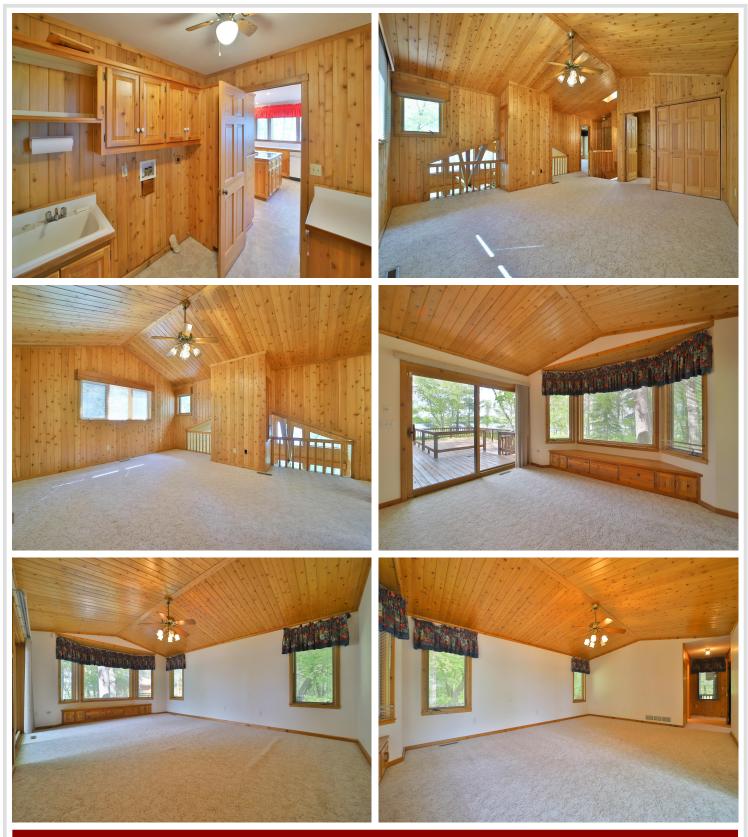

# **Description:**

Don't miss this four-bedroom, three-bath Whitefish Chain home with 200+ feet of lake shore. This log-sided home sits on a large 1.49-acre lot and features a large chef-style kitchen, an impressive two-story living room with a gas fireplace, many custom built-ins, a large primary suite with private bath and walk-in Cedar closet, custom wood beams, tiled shower, a four-season porch, home generator, a wrap-around deck with breathtaking views of Bertha, an oversized two car detached garage. Set up a showing today.