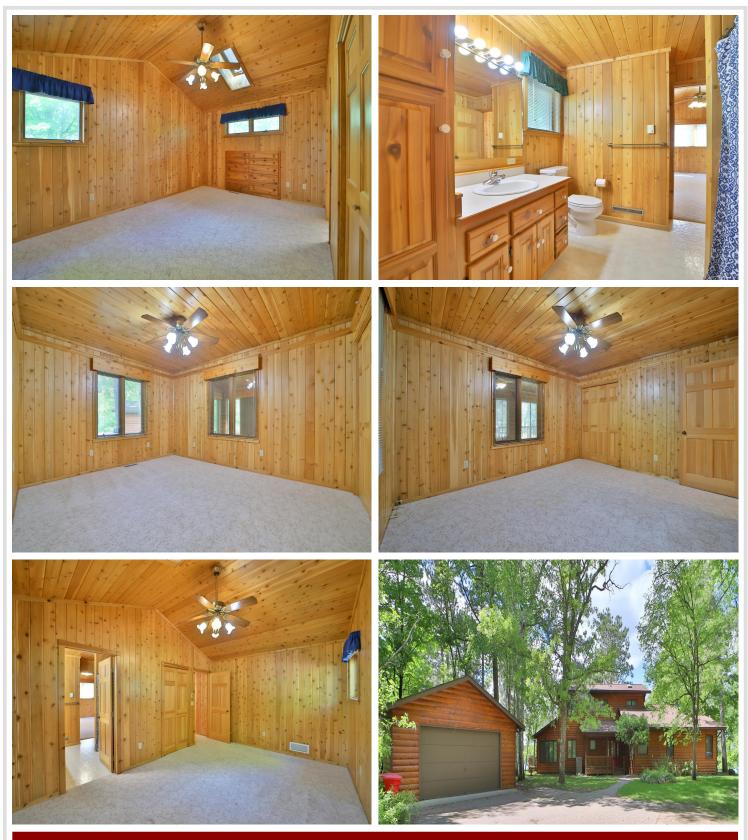

# **Description:**

Don't miss this four-bedroom, three-bath Whitefish Chain home with 200+ feet of lake shore. This log-sided home sits on a large 1.49-acre lot and features a large chef-style kitchen, an impressive two-story living room with a gas fireplace, many custom built-ins, a large primary suite with private bath and walk-in Cedar closet, custom wood beams, tiled shower, a four-season porch, home generator, a wrap-around deck with breathtaking views of Bertha, an oversized two car detached garage. Set up a showing today.