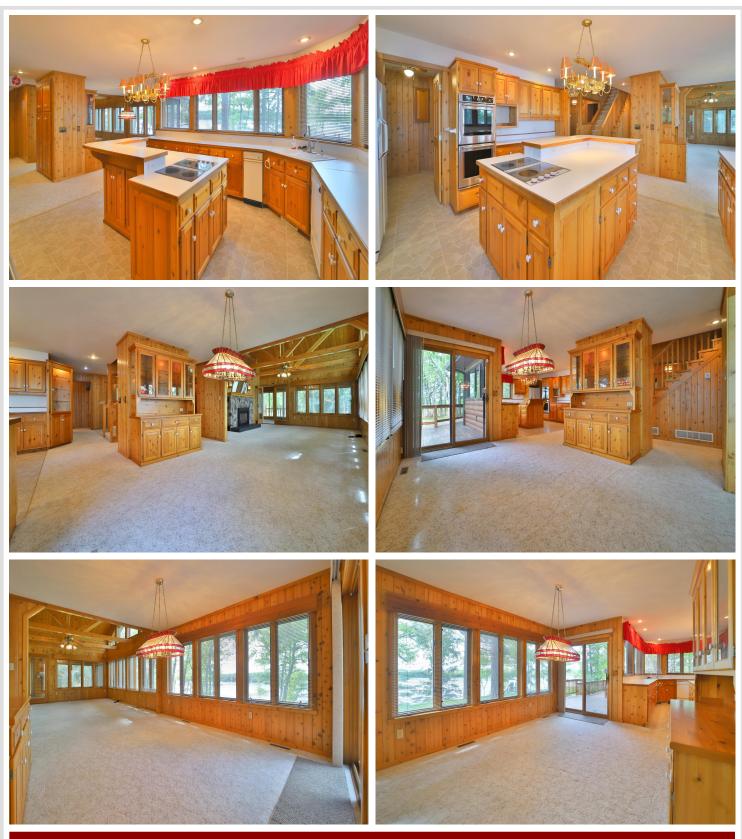

# **Description:**

Don't miss this four-bedroom, three-bath Whitefish Chain home with 200+ feet of lake shore. This log-sided home sits on a large 1.49-acre lot and features a large chef-style kitchen, an impressive two-story living room with a gas fireplace, many custom built-ins, a large primary suite with private bath and walk-in Cedar closet, custom wood beams, tiled shower, a four-season porch, home generator, a wrap-around deck with breathtaking views of Bertha, an oversized two car detached garage. Set up a showing today.