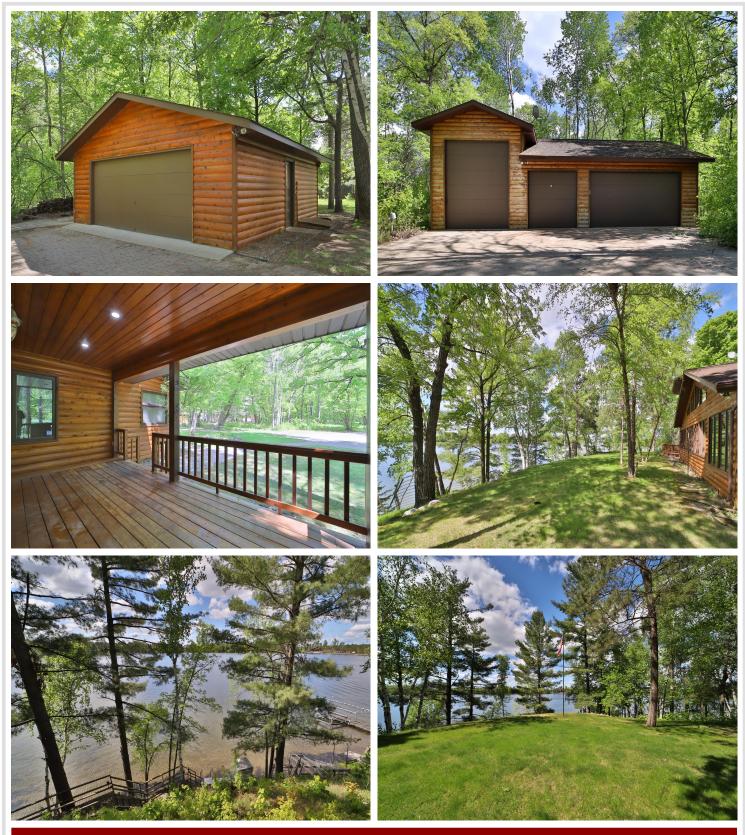

# **Description:**

Don't miss this four-bedroom, three-bath Whitefish Chain home with 200+ feet of lake shore. This log-sided home sits on a large 1.49-acre lot and features a large chef-style kitchen, an impressive two-story living room with a gas fireplace, many custom built-ins, a large primary suite with private bath and walk-in Cedar closet, custom wood beams, tiled shower, a four-season porch, home generator, a wrap-around deck with breathtaking views of Bertha, an oversized two car detached garage. Set up a showing today.

### Additional Details:

| Year Built             | 1941            |
|------------------------|-----------------|
| Lot Acres              | 1.49            |
| Lot Dimensions         | 201x419x118x379 |
| Garage Stalls          | 2               |
| School District        | 186             |
| Taxes                  | \$7,126         |
| Taxes with Assessments | \$7,126         |
| Tax Year               | 2025            |