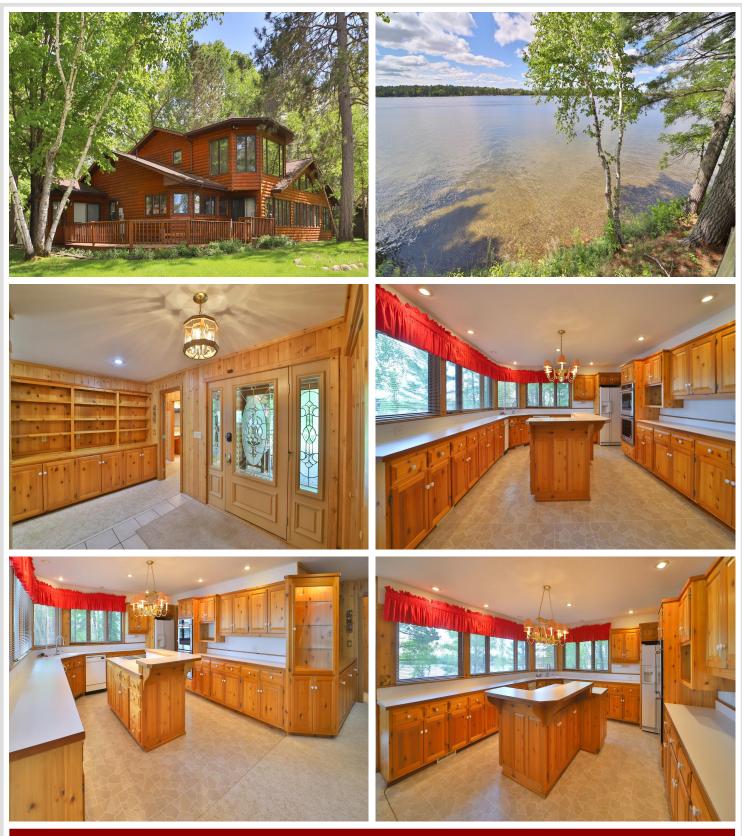

# **Description:**

Don't miss this four-bedroom, three-bath Whitefish Chain home with 200+ feet of lake shore. This log-sided home sits on a large 1.49-acre lot and features a large chef-style kitchen, an impressive two-story living room with a gas fireplace, many custom built-ins, a large primary suite with private bath and walk-in Cedar closet, custom wood beams, tiled shower, a four-season porch, home generator, a wrap-around deck with breathtaking views of Bertha, an oversized two car detached garage. Set up a showing today.