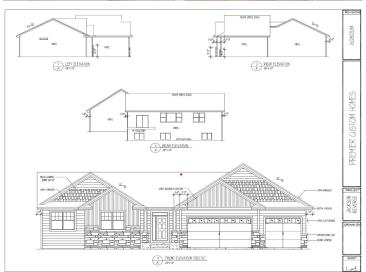

## **Description:**

Welcome to your dream escape! This stunning nearly 7-acre wooded lot, located just down the road from the renowned Breezy Point Resort and the picturesque Pelican Lake, offers the perfect blend of tranquility and convenience. This beautiful To-Be-Built single story home offers 3 bedrooms on the main level and a full private primary with its own bathroom and walk-in closet. As you walk through the front door you will be greeted with a large open concept and tons of natural lights from the large windows throughout the main level perfect for entertaining. Don't miss this unique opportunity to own a piece of paradise in the hear of Minnesota's beautiful lake country. Schedule your visit today and imagine the endless possibilities that awaits on this exceptional property to build your dream home!

### **Additional Details:**

Year Built 2025 Lot Acres 6.6

Lot Dimensions 506x474x249x355x537

Garage Stalls 3
School District 186
Taxes \$272
Taxes with Assessments \$272
Tax Year 2024