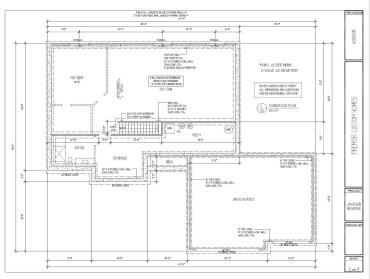

## **Description:**

Welcome to your dream escape! This stunning nearly 7-acre wooded lot, located just down the road from the renowned Breezy Point Resort and the picturesque Pelican Lake, offers the perfect blend of tranquility and convenience. This beautiful To-Be-Built single story home offers 3 bedrooms on the main level and a full private primary with its own bathroom and walk-in closet. As you walk through the front door you will be greeted with a large open concept and tons of natural lights from the large windows throughout the main level perfect for entertaining. Don't miss this unique opportunity to own a piece of paradise in the hear of Minnesota's beautiful lake country. Schedule your visit today and imagine the endless possibilities that awaits on this exceptional property to build your dream home!

### **Additional Details:**

Year Built 2025 Lot Acres 6.6

Lot Dimensions 506x474x249x355x537

Garage Stalls 3
School District 186
Taxes \$272
Taxes with Assessments \$272
Tax Year 2024

#### **Additional Features:**

Basement: Daylight/Lookout Windows, Drain Tiled, Drainage System, Concrete Fuel: Natural Gas Garage: 3 Heat: Forced Air, Fireplace(s)

Sewer: Private Sewer Water: Private, Well Air Conditioning: Central Air