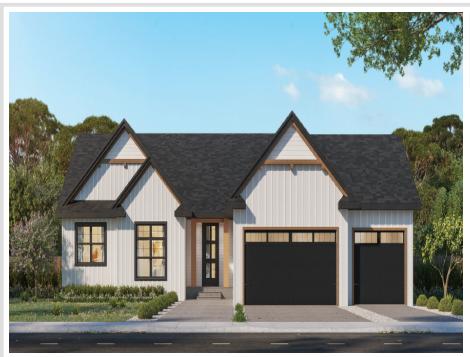

## **Description:**

Welcome to your dream escape! This stunning nearly 7-acre wooded lot, located just down the road from the renowned Breezy Point Resort and the picturesque Pelican Lake, offers the perfect blend of tranquility and convenience. This beautiful To-Be-Built single story home offers 3 bedrooms on the main level and a full private primary with its own bathroom and walk-in closet. As you walk through the front door you will be greeted with a large open concept and tons of natural lights from the large windows throughout the main level perfect for entertaining. Don't miss this unique opportunity to own a piece of paradise in the hear of Minnesota's beautiful lake country. Schedule your visit today and imagine the endless possibilities that awaits on this exceptional property to build your dream home!