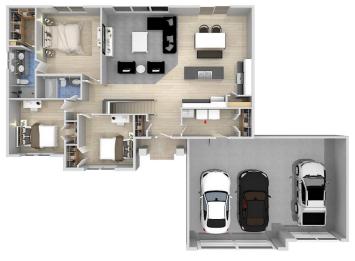

## **Description:**

Welcome to your dream escape! This stunning nearly 7-acre wooded lot, located just down the road from the renowned Breezy Point Resort and the picturesque Pelican Lake, offers the perfect blend of tranquility and convenience. This beautiful To-Be-Built single story home offers 3 bedrooms on the main level and a full private primary with its own bathroom and walk-in closet. As you walk through the front door you will be greeted with a large open concept and tons of natural lights from the large windows throughout the main level perfect for entertaining. Don't miss this unique opportunity to own a piece of paradise in the hear of Minnesota's beautiful lake country. Schedule your visit today and imagine the endless possibilities that awaits on this exceptional property to build your dream home!

### **Additional Details:**

Year Built 2025 Lot Acres 6.6

Lot Dimensions 506x474x249x355x537

Garage Stalls 3
School District 186
Taxes \$272
Taxes with Assessments \$272
Tax Year 2024

#### **Additional Features:**

Basement: Daylight/Lookout Windows, Drain Tiled, Drainage System, Concrete Fuel: Natural Gas Garage: 3 Heat: Forced Air, Fireplace(s)

Sewer: Private Sewer Water: Private, Well Air Conditioning: Central Air