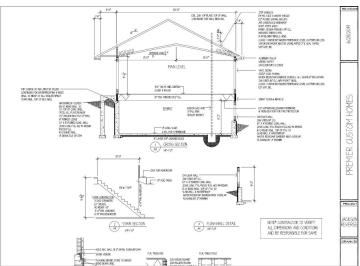

## **Description:**

Welcome to your dream escape! This stunning nearly 7-acre wooded lot, located just down the road from the renowned Breezy Point Resort and the picturesque Pelican Lake, offers the perfect blend of tranquility and convenience. This beautiful To-Be-Built single story home offers 3 bedrooms on the main level and a full private primary with its own bathroom and walk-in closet. As you walk through the front door you will be greeted with a large open concept and tons of natural lights from the large windows throughout the main level perfect for entertaining. Don't miss this unique opportunity to own a piece of paradise in the hear of Minnesota's beautiful lake country. Schedule your visit today and imagine the endless possibilities that awaits on this exceptional property to build your dream home!

### **Additional Details:**

Year Built 2025 Lot Acres 6.6

Lot Dimensions 506x474x249x355x537

Garage Stalls 3
School District 186
Taxes \$272
Taxes with Assessments \$272
Tax Year 2024

#### **Additional Features:**

Basement: Daylight/Lookout Windows, Drain Tiled, Drainage System, Concrete Fuel: Natural Gas Garage: 3 Heat: Forced Air, Fireplace(s)

Sewer: Private Sewer Water: Private, Well Air Conditioning: Central Air