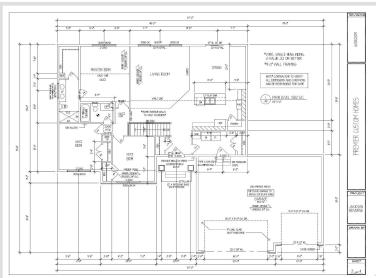

## **Description:**

Welcome to your dream escape! This stunning nearly 7-acre wooded lot, located just down the road from the renowned Breezy Point Resort and the picturesque Pelican Lake, offers the perfect blend of tranquility and convenience. This beautiful To-Be-Built single story home offers 3 bedrooms on the main level and a full private primary with its own bathroom and walk-in closet. As you walk through the front door you will be greeted with a large open concept and tons of natural lights from the large windows throughout the main level perfect for entertaining. Don't miss this unique opportunity to own a piece of paradise in the hear of Minnesota's beautiful lake country. Schedule your visit today and imagine the endless possibilities that awaits on this exceptional property to build your dream home!

### **Additional Details:**

Year Built 2025 Lot Acres 6.6

Lot Dimensions 506x474x249x355x537

Garage Stalls 3
School District 186
Taxes \$272
Taxes with Assessments \$272
Tax Year 2024

#### **Additional Features:**

Basement: Daylight/Lookout Windows, Drain Tiled, Drainage System, Concrete Fuel: Natural Gas Garage: 3 Heat: Forced Air, Fireplace(s)

Sewer: Private Sewer Water: Private, Well Air Conditioning: Central Air