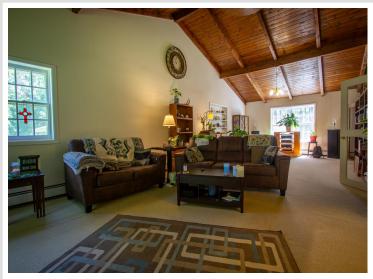

## **Description:**

A Park Rapids treasure! A truly unique home tucked beautifully among the tall pines. Room to roam on this 5.7 acres (three parcels) this property offers a functioning 3 bed, 3 bath home with a refreshed exterior, newer 7-zone high efficiency gas Navien boiler, attached 3 stall garage, fenced in back yard, fenced garden spaces, horseshoe driveway and more- must see to appreciate! The home offers an upper-level primary bedroom, full bathroom and large walk-in closet. The main floor has a large living room with wood burning fireplace and vaulted ceiling, an extra-large kitchen/dining room with a walk-out to the back yard for easy entertaining, and two bedrooms with a shared full bath. The lower level has a finished laundry room and ¾ bath. Bring your visions and finish the lower level to your liking or use as-is for workshop/storage areas with access to the garage. Potential for a 4th bedroom with added egress window too! Schedule your showing today!