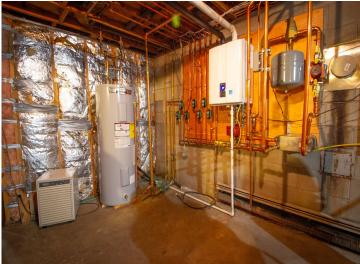

## **Description:**

A Park Rapids treasure! A truly unique home tucked beautifully among the tall pines. Room to roam on this 5.7 acres (three parcels) this property offers a functioning 3 bed, 3 bath home with a refreshed exterior, newer 7-zone high efficiency gas Navien boiler, attached 3 stall garage, fenced in back yard, fenced garden spaces, horseshoe driveway and more- must see to appreciate! The home offers an upper-level primary bedroom, full bathroom and large walk-in closet. The main floor has a large living room with wood burning fireplace and vaulted ceiling, an extra-large kitchen/dining room with a walk-out to the back yard for easy entertaining, and two bedrooms with a shared full bath. The lower level has a finished laundry room and ¾ bath. Bring your visions and finish the lower level to your liking or use as-is for workshop/storage areas with access to the garage. Potential for a 4th bedroom with added egress window too! Schedule your showing today!

## Additional Features:

Basement: Block, Partially Finished Fuel: Propane Garage: 3 Heat: Boiler, Outdoor Boiler, Zoned Sewer: Tank with Drainage Field Water: Well Air Conditioning: Window Unit(s)