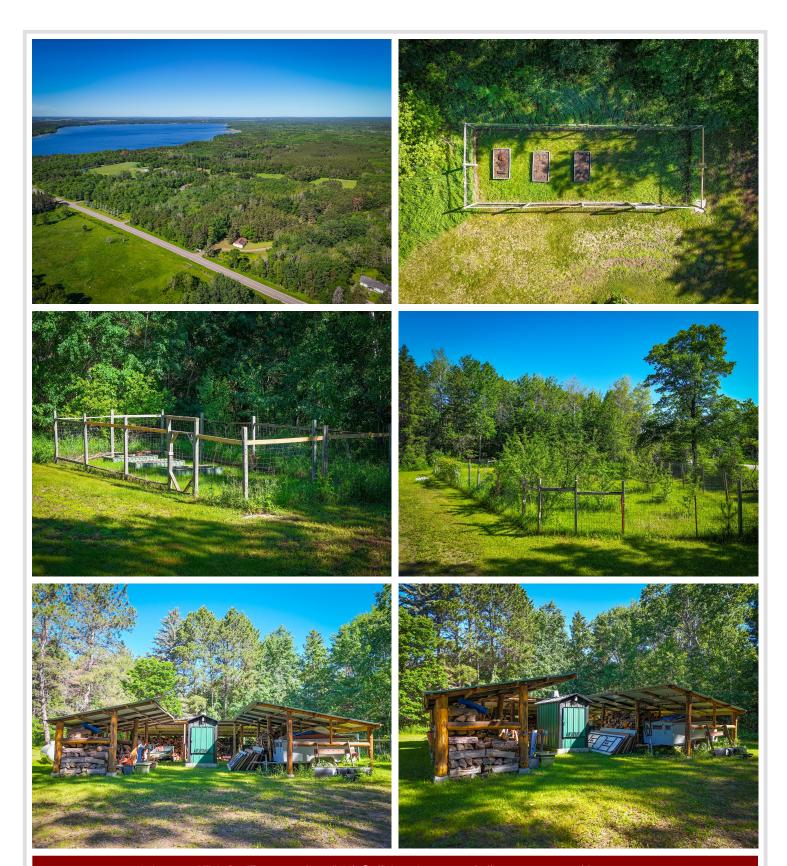

## **Description:**

A Park Rapids treasure! A truly unique home tucked beautifully among the tall pines. Room to roam on this 5.7 acres (three parcels) this property offers a functioning 3 bed, 3 bath home with a refreshed exterior, newer 7-zone high efficiency gas Navien boiler, attached 3 stall garage, fenced in back yard, fenced garden spaces, horseshoe driveway and more- must see to appreciate! The home offers an upper-level primary bedroom, full bathroom and large walk-in closet. The main floor has a large living room with wood burning fireplace and vaulted ceiling, an extra-large kitchen/dining room with a walk-out to the back yard for easy entertaining, and two bedrooms with a shared full bath. The lower level has a finished laundry room and ¾ bath. Bring your visions and finish the lower level to your liking or use as-is for workshop/storage areas with access to the garage. Potential for a 4th bedroom with added egress window too! Schedule your showing today!

## **Additional Details:**

Year Built 1976 Lot Acres 5.71

Lot Dimensions 5.71 Acres

Garage Stalls 3
School District 309
Taxes \$2,566
Taxes with Assessments \$2,776
Tax Year 2024