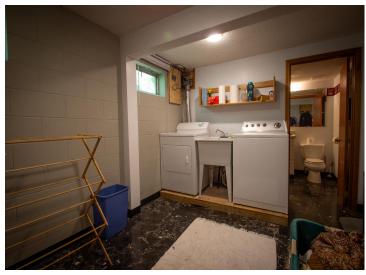

## **Description:**

A Park Rapids treasure! A truly unique home tucked beautifully among the tall pines. Room to roam on this 5.7 acres (three parcels) this property offers a functioning 3 bed, 3 bath home with a refreshed exterior, newer 7-zone high efficiency gas Navien boiler, attached 3 stall garage, fenced in back yard, fenced garden spaces, horseshoe driveway and more- must see to appreciate! The home offers an upper-level primary bedroom, full bathroom and large walk-in closet. The main floor has a large living room with wood burning fireplace and vaulted ceiling, an extra-large kitchen/dining room with a walk-out to the back yard for easy entertaining, and two bedrooms with a shared full bath. The lower level has a finished laundry room and ¾ bath. Bring your visions and finish the lower level to your liking or use as-is for workshop/storage areas with access to the garage. Potential for a 4th bedroom with added egress window too! Schedule your showing today!