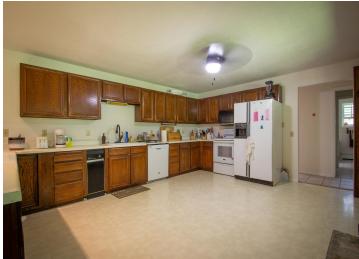

## **Description:**

A Park Rapids treasure! A truly unique home tucked beautifully among the tall pines. Room to roam on this 5.7 acres (three parcels) this property offers a functioning 3 bed, 3 bath home with a refreshed exterior, newer 7-zone high efficiency gas Navien boiler, attached 3 stall garage, fenced in back yard, fenced garden spaces, horseshoe driveway and more- must see to appreciate! The home offers an upper-level primary bedroom, full bathroom and large walk-in closet. The main floor has a large living room with wood burning fireplace and vaulted ceiling, an extra-large kitchen/dining room with a walk-out to the back yard for easy entertaining, and two bedrooms with a shared full bath. The lower level has a finished laundry room and ¾ bath. Bring your visions and finish the lower level to your liking or use as-is for workshop/storage areas with access to the garage. Potential for a 4th bedroom with added egress window too! Schedule your showing today!