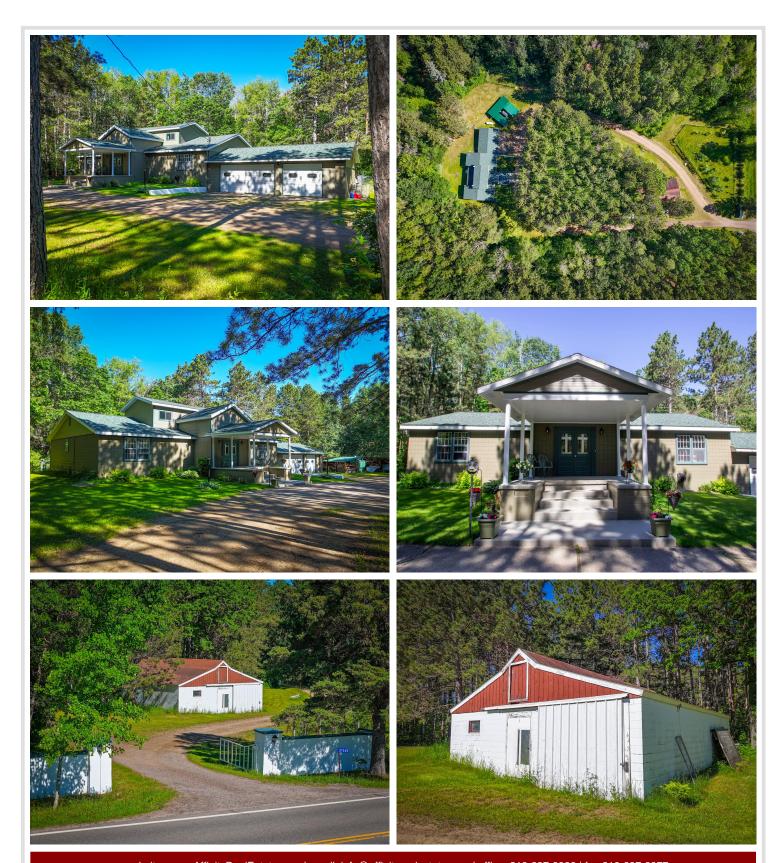

## **Description:**

A Park Rapids treasure! A truly unique home tucked beautifully among the tall pines. Room to roam on this 5.7 acres (three parcels) this property offers a functioning 3 bed, 3 bath home with a refreshed exterior, newer 7-zone high efficiency gas Navien boiler, attached 3 stall garage, fenced in back yard, fenced garden spaces, horseshoe driveway and more- must see to appreciate! The home offers an upper-level primary bedroom, full bathroom and large walk-in closet. The main floor has a large living room with wood burning fireplace and vaulted ceiling, an extra-large kitchen/dining room with a walk-out to the back yard for easy entertaining, and two bedrooms with a shared full bath. The lower level has a finished laundry room and ¾ bath. Bring your visions and finish the lower level to your liking or use as-is for workshop/storage areas with access to the garage. Potential for a 4th bedroom with added egress window too! Schedule your showing today!

## **Additional Details:**

Year Built 1976 Lot Acres 5.71

Lot Dimensions 5.71 Acres

Garage Stalls 3
School District 309
Taxes \$2,566
Taxes with Assessments \$2,776
Tax Year 2024

## Additional Features:

Basement: Block, Partially Finished Fuel: Propane Garage: 3 Heat: Boiler, Outdoor Boiler, Zoned Sewer: Tank with Drainage Field Water: Well Air Conditioning: Window Unit(s)