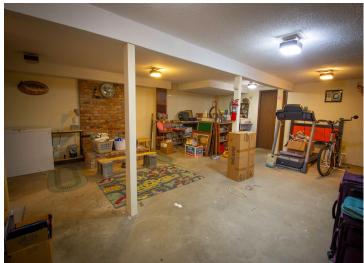

## **Description:**

A Park Rapids treasure! A truly unique home tucked beautifully among the tall pines. Room to roam on this 5.7 acres (three parcels) this property offers a functioning 3 bed, 3 bath home with a refreshed exterior, newer 7-zone high efficiency gas Navien boiler, attached 3 stall garage, fenced in back yard, fenced garden spaces, horseshoe driveway and more- must see to appreciate! The home offers an upper-level primary bedroom, full bathroom and large walk-in closet. The main floor has a large living room with wood burning fireplace and vaulted ceiling, an extra-large kitchen/dining room with a walk-out to the back yard for easy entertaining, and two bedrooms with a shared full bath. The lower level has a finished laundry room and ¾ bath. Bring your visions and finish the lower level to your liking or use as-is for workshop/storage areas with access to the garage. Potential for a 4th bedroom with added egress window too! Schedule your showing today!

## Additional Features:

Basement: Block, Partially Finished Fuel: Propane Garage: 3 Heat: Boiler, Outdoor Boiler, Zoned Sewer: Tank with Drainage Field Water: Well Air Conditioning: Window Unit(s)