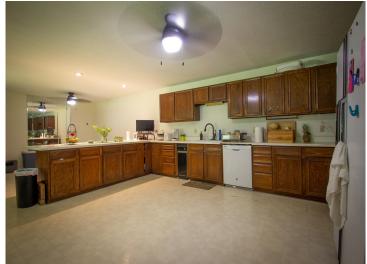

## **Description:**

A Park Rapids treasure! A truly unique home tucked beautifully among the tall pines. Room to roam on this 5.7 acres (three parcels) this property offers a functioning 3 bed, 3 bath home with a refreshed exterior, newer 7-zone high efficiency gas Navien boiler, attached 3 stall garage, fenced in back yard, fenced garden spaces, horseshoe driveway and more- must see to appreciate! The home offers an upper-level primary bedroom, full bathroom and large walk-in closet. The main floor has a large living room with wood burning fireplace and vaulted ceiling, an extra-large kitchen/dining room with a walk-out to the back yard for easy entertaining, and two bedrooms with a shared full bath. The lower level has a finished laundry room and ¾ bath. Bring your visions and finish the lower level to your liking or use as-is for workshop/storage areas with access to the garage. Potential for a 4th bedroom with added egress window too! Schedule your showing today!