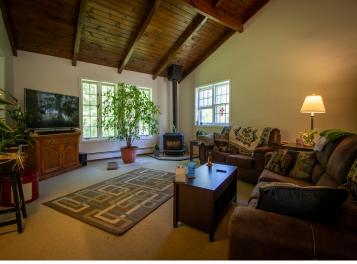

## **Description:**

A Park Rapids treasure! A truly unique home tucked beautifully among the tall pines. Room to roam on this 5.7 acres (three parcels) this property offers a functioning 3 bed, 3 bath home with a refreshed exterior, newer 7-zone high efficiency gas Navien boiler, attached 3 stall garage, fenced in back yard, fenced garden spaces, horseshoe driveway and more- must see to appreciate! The home offers an upper-level primary bedroom, full bathroom and large walk-in closet. The main floor has a large living room with wood burning fireplace and vaulted ceiling, an extra-large kitchen/dining room with a walk-out to the back yard for easy entertaining, and two bedrooms with a shared full bath. The lower level has a finished laundry room and ¾ bath. Bring your visions and finish the lower level to your liking or use as-is for workshop/storage areas with access to the garage. Potential for a 4th bedroom with added egress window too! Schedule your showing today!