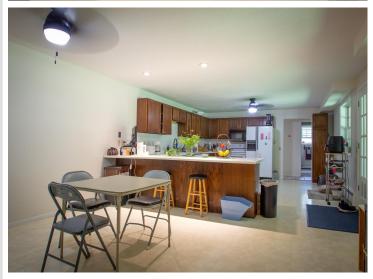

## **Description:**

A Park Rapids treasure! A truly unique home tucked beautifully among the tall pines. Room to roam on this 5.7 acres (three parcels) this property offers a functioning 3 bed, 3 bath home with a refreshed exterior, newer 7-zone high efficiency gas Navien boiler, attached 3 stall garage, fenced in back yard, fenced garden spaces, horseshoe driveway and more- must see to appreciate! The home offers an upper-level primary bedroom, full bathroom and large walk-in closet. The main floor has a large living room with wood burning fireplace and vaulted ceiling, an extra-large kitchen/dining room with a walk-out to the back yard for easy entertaining, and two bedrooms with a shared full bath. The lower level has a finished laundry room and ¾ bath. Bring your visions and finish the lower level to your liking or use as-is for workshop/storage areas with access to the garage. Potential for a 4th bedroom with added egress window too! Schedule your showing today!