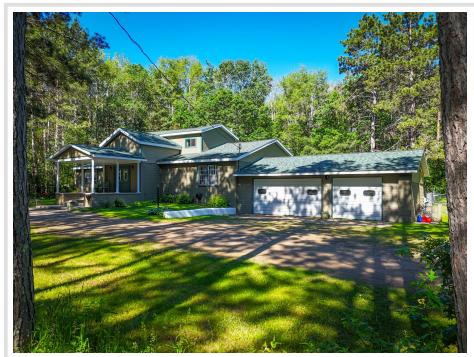

MLS 6642603 Residential

\$299,900

2,911 sq ft 3 bedrooms 3 baths

21565 County 1 Park Rapids MN 56470

Status: Pending

## **Description:**

A Park Rapids treasure! A truly unique home tucked beautifully among the tall pines. Room to roam on this 5.7 acres (three parcels) this property offers a functioning 3 bed, 3 bath home with a refreshed exterior, newer 7-zone high efficiency gas Navien boiler, attached 3 stall garage, fenced in back yard, fenced garden spaces, horseshoe driveway and more- must see to appreciate! The home offers an upper-level primary bedroom, full bathroom and large walk-in closet. The main floor has a large living room with wood burning fireplace and vaulted ceiling, an extra-large kitchen/dining room with a walk-out to the back yard for easy entertaining, and two bedrooms with a shared full bath. The lower level has a finished laundry room and ¾ bath. Bring your visions and finish the lower level to your liking or use as-is for workshop/storage areas with access to the garage. Potential for a 4th bedroom with added egress window too! Schedule your showing today!