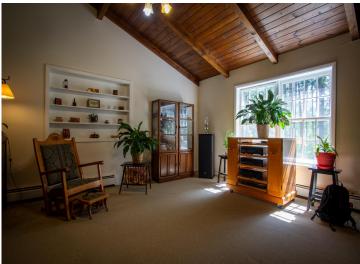

## **Description:**

A Park Rapids treasure! A truly unique home tucked beautifully among the tall pines. Room to roam on this 5.7 acres (three parcels) this property offers a functioning 3 bed, 3 bath home with a refreshed exterior, newer 7-zone high efficiency gas Navien boiler, attached 3 stall garage, fenced in back yard, fenced garden spaces, horseshoe driveway and more- must see to appreciate! The home offers an upper-level primary bedroom, full bathroom and large walk-in closet. The main floor has a large living room with wood burning fireplace and vaulted ceiling, an extra-large kitchen/dining room with a walk-out to the back yard for easy entertaining, and two bedrooms with a shared full bath. The lower level has a finished laundry room and ¾ bath. Bring your visions and finish the lower level to your liking or use as-is for workshop/storage areas with access to the garage. Potential for a 4th bedroom with added egress window too! Schedule your showing today!