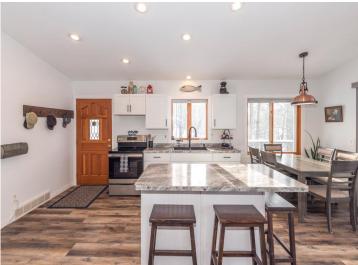

## Description:

Your UP-NORTH lake cabin search is over! This 2BR-2BA GULL LAKE CHAIN home is nestled beneath a canopy of breathtaking mature pine, maple and oak trees with a nice sand lake bottom and westerly views...offering stunning SUNSETS! You will love this recently updated charming cabin featuring serene lake views / an open floor plan / a bright & cheerful ambiance / cathedral ceilings / updated flooring-kitchen cabinets-lighting-main level bath and exterior paint / open kitchen with breakfast bar-new stainless-steel appliances / informal dining area / large lakeside screen porch and deck / full walkout lower level / family room / free-standing wood burning stove / ¾ bath-laundry / lakeside patio / 2 storage sheds. Also a newly added concrete garage pad plumbed for in-floor heat / peace and tranquility in this fabulous Nisswa location...Just pack your bags and head North...it's being sold FURNISHED AND EQUIPPED!