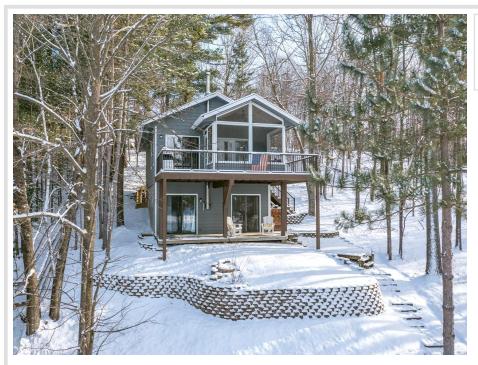

## Description:

Your UP-NORTH lake cabin search is over! This 2BR-2BA GULL LAKE CHAIN home is nestled beneath a canopy of breathtaking mature pine, maple and oak trees with a nice sand lake bottom and westerly views...offering stunning SUNSETS! You will love this recently updated charming cabin featuring serene lake views / an open floor plan / a bright & cheerful ambiance / cathedral ceilings / updated flooring-kitchen cabinets-lighting-main level bath and exterior paint / open kitchen with breakfast bar-new stainless-steel appliances / informal dining area / large lakeside screen porch and deck / full walkout lower level / family room / free-standing wood burning stove / ¾ bath-laundry / lakeside patio / 2 storage sheds. Also a newly added concrete garage pad plumbed for in-floor heat / peace and tranquility in this fabulous Nisswa location...Just pack your bags and head North...it's being sold FURNISHED AND EQUIPPED!