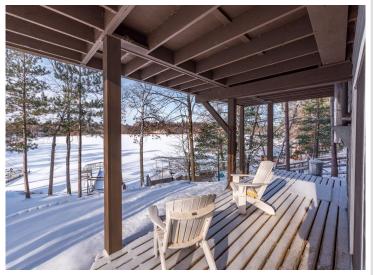

## Description:

Your UP-NORTH lake cabin search is over! This 2BR-2BA GULL LAKE CHAIN home is nestled beneath a canopy of breathtaking mature pine, maple and oak trees with a nice sand lake bottom and westerly views...offering stunning SUNSETS! You will love this recently updated charming cabin featuring serene lake views / an open floor plan / a bright & cheerful ambiance / cathedral ceilings / updated flooring-kitchen cabinets-lighting-main level bath and exterior paint / open kitchen with breakfast bar-new stainless-steel appliances / informal dining area / large lakeside screen porch and deck / full walkout lower level / family room / free-standing wood burning stove / ¾ bath-laundry / lakeside patio / 2 storage sheds. Also a newly added concrete garage pad plumbed for in-floor heat / peace and tranquility in this fabulous Nisswa location...Just pack your bags and head North...it's being sold FURNISHED AND EQUIPPED!