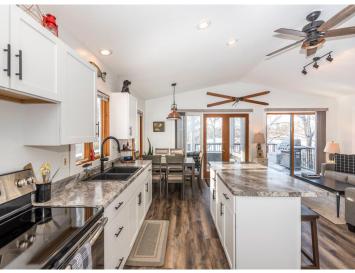

## Description:

Your UP-NORTH lake cabin search is over! This 2BR-2BA GULL LAKE CHAIN home is nestled beneath a canopy of breathtaking mature pine, maple and oak trees with a nice sand lake bottom and westerly views...offering stunning SUNSETS! You will love this recently updated charming cabin featuring serene lake views / an open floor plan / a bright & cheerful ambiance / cathedral ceilings / updated flooring-kitchen cabinets-lighting-main level bath and exterior paint / open kitchen with breakfast bar-new stainless-steel appliances / informal dining area / large lakeside screen porch and deck / full walkout lower level / family room / free-standing wood burning stove / ¾ bath-laundry / lakeside patio / 2 storage sheds. Also a newly added concrete garage pad plumbed for in-floor heat / peace and tranquility in this fabulous Nisswa location...Just pack your bags and head North...it's being sold FURNISHED AND EQUIPPED!