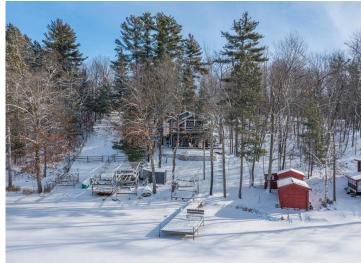

## Description:

Your UP-NORTH lake cabin search is over! This 2BR-2BA GULL LAKE CHAIN home is nestled beneath a canopy of breathtaking mature pine, maple and oak trees with a nice sand lake bottom and westerly views...offering stunning SUNSETS! You will love this recently updated charming cabin featuring serene lake views / an open floor plan / a bright & cheerful ambiance / cathedral ceilings / updated flooring-kitchen cabinets-lighting-main level bath and exterior paint / open kitchen with breakfast bar-new stainless-steel appliances / informal dining area / large lakeside screen porch and deck / full walkout lower level / family room / free-standing wood burning stove / ¾ bath-laundry / lakeside patio / 2 storage sheds. Also a newly added concrete garage pad plumbed for in-floor heat / peace and tranquility in this fabulous Nisswa location...Just pack your bags and head North...it's being sold FURNISHED AND EQUIPPED!

## Additional Details:

Year Built 1990 Lot Acres 0.52

Lot Dimensions 52 x 333 x 91 x 366

School District 181

Taxes \$4,294

Taxes with Assessments \$4,294

Tax Year 2024