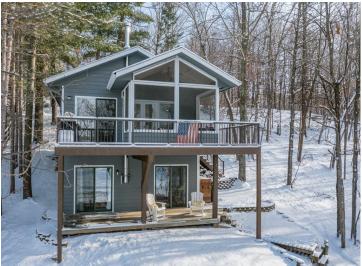

## Description:

Your UP-NORTH lake cabin search is over! This 2BR-2BA GULL LAKE CHAIN home is nestled beneath a canopy of breathtaking mature pine, maple and oak trees with a nice sand lake bottom and westerly views...offering stunning SUNSETS! You will love this recently updated charming cabin featuring serene lake views / an open floor plan / a bright & cheerful ambiance / cathedral ceilings / updated flooring-kitchen cabinets-lighting-main level bath and exterior paint / open kitchen with breakfast bar-new stainless-steel appliances / informal dining area / large lakeside screen porch and deck / full walkout lower level / family room / free-standing wood burning stove / ¾ bath-laundry / lakeside patio / 2 storage sheds. Also a newly added concrete garage pad plumbed for in-floor heat / peace and tranquility in this fabulous Nisswa location...Just pack your bags and head North...it's being sold FURNISHED AND EQUIPPED!