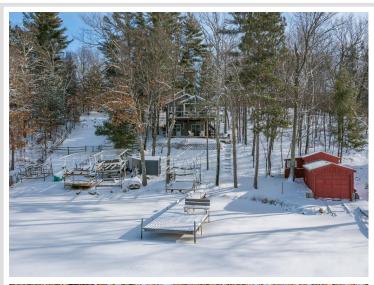

## Description:

Your UP-NORTH lake cabin search is over! This 2BR-2BA GULL LAKE CHAIN home is nestled beneath a canopy of breathtaking mature pine, maple and oak trees with a nice sand lake bottom and westerly views...offering stunning SUNSETS! You will love this recently updated charming cabin featuring serene lake views / an open floor plan / a bright & cheerful ambiance / cathedral ceilings / updated flooring-kitchen cabinets-lighting-main level bath and exterior paint / open kitchen with breakfast bar-new stainless-steel appliances / informal dining area / large lakeside screen porch and deck / full walkout lower level / family room / free-standing wood burning stove / ¾ bath-laundry / lakeside patio / 2 storage sheds. Also a newly added concrete garage pad plumbed for in-floor heat / peace and tranquility in this fabulous Nisswa location...Just pack your bags and head North...it's being sold FURNISHED AND EQUIPPED!