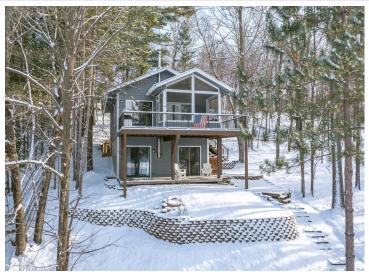

## Description:

Your UP-NORTH lake cabin search is over! This 2BR-2BA GULL LAKE CHAIN home is nestled beneath a canopy of breathtaking mature pine, maple and oak trees with a nice sand lake bottom and westerly views...offering stunning SUNSETS! You will love this recently updated charming cabin featuring serene lake views / an open floor plan / a bright & cheerful ambiance / cathedral ceilings / updated flooring-kitchen cabinets-lighting-main level bath and exterior paint / open kitchen with breakfast bar-new stainless-steel appliances / informal dining area / large lakeside screen porch and deck / full walkout lower level / family room / free-standing wood burning stove / ¾ bath-laundry / lakeside patio / 2 storage sheds. Also a newly added concrete garage pad plumbed for in-floor heat / peace and tranquility in this fabulous Nisswa location...Just pack your bags and head North...it's being sold FURNISHED AND EQUIPPED!