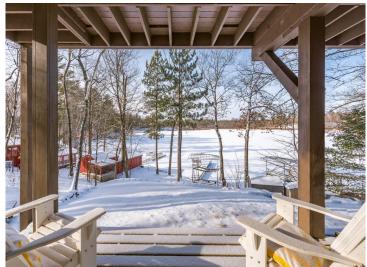

## Description:

Your UP-NORTH lake cabin search is over! This 2BR-2BA GULL LAKE CHAIN home is nestled beneath a canopy of breathtaking mature pine, maple and oak trees with a nice sand lake bottom and westerly views...offering stunning SUNSETS! You will love this recently updated charming cabin featuring serene lake views / an open floor plan / a bright & cheerful ambiance / cathedral ceilings / updated flooring-kitchen cabinets-lighting-main level bath and exterior paint / open kitchen with breakfast bar-new stainless-steel appliances / informal dining area / large lakeside screen porch and deck / full walkout lower level / family room / free-standing wood burning stove / ¾ bath-laundry / lakeside patio / 2 storage sheds. Also a newly added concrete garage pad plumbed for in-floor heat / peace and tranquility in this fabulous Nisswa location...Just pack your bags and head North...it's being sold FURNISHED AND EQUIPPED!