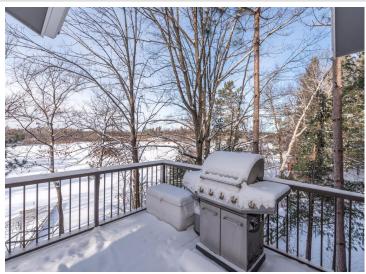

## Description:

Your UP-NORTH lake cabin search is over! This 2BR-2BA GULL LAKE CHAIN home is nestled beneath a canopy of breathtaking mature pine, maple and oak trees with a nice sand lake bottom and westerly views...offering stunning SUNSETS! You will love this recently updated charming cabin featuring serene lake views / an open floor plan / a bright & cheerful ambiance / cathedral ceilings / updated flooring-kitchen cabinets-lighting-main level bath and exterior paint / open kitchen with breakfast bar-new stainless-steel appliances / informal dining area / large lakeside screen porch and deck / full walkout lower level / family room / free-standing wood burning stove / ¾ bath-laundry / lakeside patio / 2 storage sheds. Also a newly added concrete garage pad plumbed for in-floor heat / peace and tranquility in this fabulous Nisswa location...Just pack your bags and head North...it's being sold FURNISHED AND EQUIPPED!