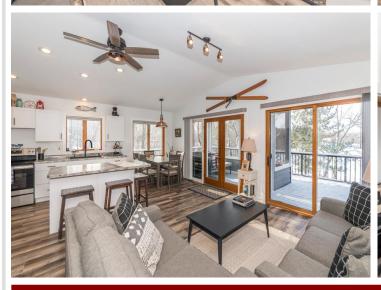

## Description:

Your UP-NORTH lake cabin search is over! This 2BR-2BA GULL LAKE CHAIN home is nestled beneath a canopy of breathtaking mature pine, maple and oak trees with a nice sand lake bottom and westerly views...offering stunning SUNSETS! You will love this recently updated charming cabin featuring serene lake views / an open floor plan / a bright & cheerful ambiance / cathedral ceilings / updated flooring-kitchen cabinets-lighting-main level bath and exterior paint / open kitchen with breakfast bar-new stainless-steel appliances / informal dining area / large lakeside screen porch and deck / full walkout lower level / family room / free-standing wood burning stove / ¾ bath-laundry / lakeside patio / 2 storage sheds. Also a newly added concrete garage pad plumbed for in-floor heat / peace and tranquility in this fabulous Nisswa location...Just pack your bags and head North...it's being sold FURNISHED AND EQUIPPED!