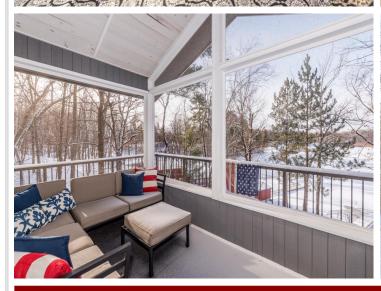

## Description:

Your UP-NORTH lake cabin search is over! This 2BR-2BA GULL LAKE CHAIN home is nestled beneath a canopy of breathtaking mature pine, maple and oak trees with a nice sand lake bottom and westerly views...offering stunning SUNSETS! You will love this recently updated charming cabin featuring serene lake views / an open floor plan / a bright & cheerful ambiance / cathedral ceilings / updated flooring-kitchen cabinets-lighting-main level bath and exterior paint / open kitchen with breakfast bar-new stainless-steel appliances / informal dining area / large lakeside screen porch and deck / full walkout lower level / family room / free-standing wood burning stove / ¾ bath-laundry / lakeside patio / 2 storage sheds. Also a newly added concrete garage pad plumbed for in-floor heat / peace and tranquility in this fabulous Nisswa location...Just pack your bags and head North...it's being sold FURNISHED AND EQUIPPED!