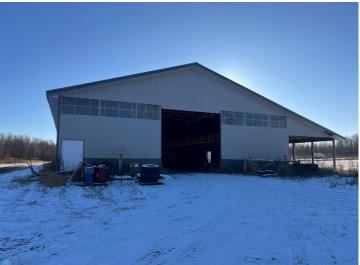

## Description:

Escape to this exceptional 20-acre horse property located in a peaceful, country setting. This property is ideal for those seeking room to ride, train, or simply enjoy the natural beauty of the area. The property has just under 20 acres of flat, usable land with ample space for riding, grazing, or adding additional buildings or amenities. A 160x60 storage shed with a 16-foot lean-to, offering plenty of room for equipment, feed, or even additional horse stalls. Electricity is on-site, though the shed is currently not wired. There is a professionally fenced outdoor arena with sandy ground, perfect for training or leisurely rides. The high-quality fencing ensures a safe and secure environment for your horses. This property is a true gem for horse owners or anyone looking to create their ideal country retreat. With a large shed, fenced arena, and beautiful acreage, it's ready for your horses, livestock, or agricultural pursuits. Make this your dream property today!