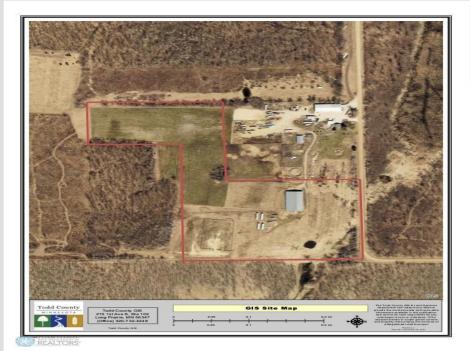

## Description:

Escape to this exceptional 20-acre horse property located in a peaceful, country setting. This property is ideal for those seeking room to ride, train, or simply enjoy the natural beauty of the area. The property has just under 20 acres of flat, usable land with ample space for riding, grazing, or adding additional buildings or amenities. A 160x60 storage shed with a 16-foot lean-to, offering plenty of room for equipment, feed, or even additional horse stalls. Electricity is on-site, though the shed is currently not wired. There is a professionally fenced outdoor arena with sandy ground, perfect for training or leisurely rides. The high-quality fencing ensures a safe and secure environment for your horses. This property is a true gem for horse owners or anyone looking to create their ideal country retreat. With a large shed, fenced arena, and beautiful acreage, it's ready for your horses, livestock, or agricultural pursuits. Make this your dream property today!

## Additional Details:

Lot Acres 19.93
Lot Dimensions irregular
School District 2170
Taxes \$1,092
Taxes with Assessments \$1,146
Tax Year 2024