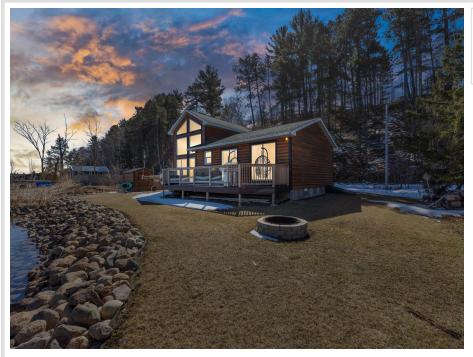

## **Description:**

Enjoy lake life at its best with this 3BR + loft seasonal cabin on the desirable south side of Lake Shamineau! With 100 ft of sandy shoreline, gorgeous views, and a move-in-ready interior, this is the perfect retreat. Major updates: new crawl space, foundation, septic, well & dock (2022), roof (2021), and washer/dryer (2023). Inside offers cozy charm and lakeside views from every angle. Relax or entertain on the brand-new composite deck at the water's edge. Ideal as a personal getaway or income-producing short-term rental (Airbnb/VRBO). Sale includes a list of furnishings and items—just bring your bag! Lake Shamineau is known for its crystal-clear water and great recreation. Don't miss this rare opportunity!