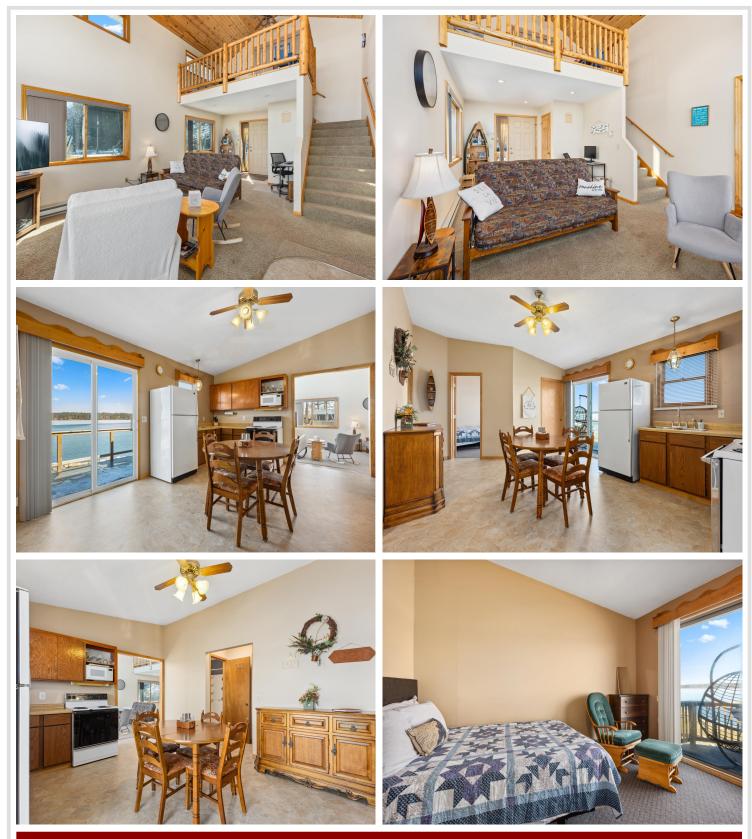

## **Description:**

Enjoy lake life at its best with this 3BR + loft seasonal cabin on the desirable south side of Lake Shamineau! With 100 ft of sandy shoreline, gorgeous views, and a move-in-ready interior, this is the perfect retreat. Major updates: new crawl space, foundation, septic, well & dock (2022), roof (2021), and washer/dryer (2023). Inside offers cozy charm and lakeside views from every angle. Relax or entertain on the brand-new composite deck at the water's edge. Ideal as a personal getaway or income-producing short-term rental (Airbnb/VRBO). Sale includes a list of furnishings and items—just bring your bag! Lake Shamineau is known for its crystal-clear water and great recreation. Don't miss this rare opportunity!