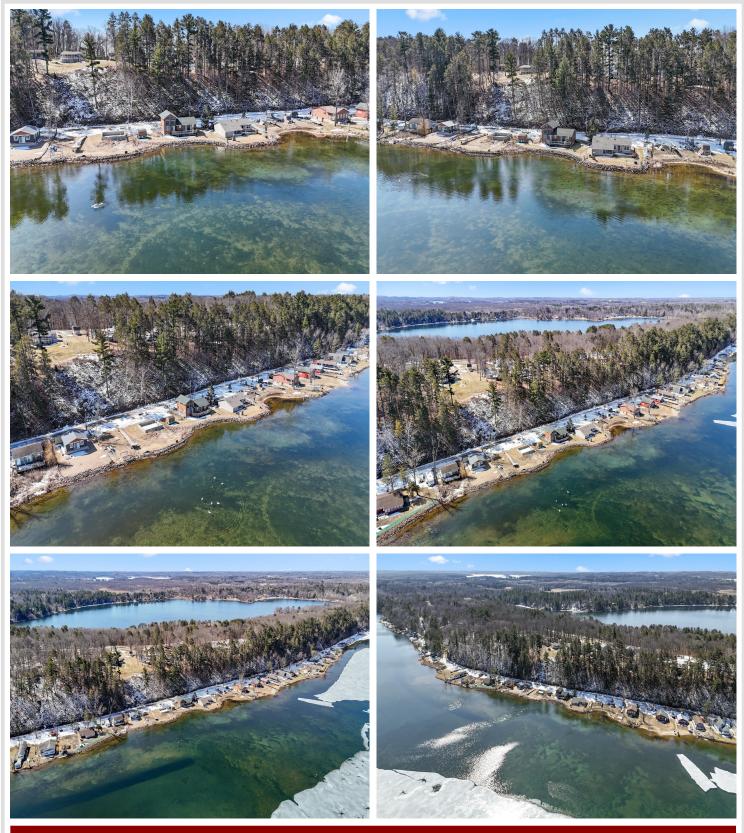

## **Description:**

Enjoy lake life at its best with this 3BR + loft seasonal cabin on the desirable south side of Lake Shamineau! With 100 ft of sandy shoreline, gorgeous views, and a move-in-ready interior, this is the perfect retreat. Major updates: new crawl space, foundation, septic, well & dock (2022), roof (2021), and washer/dryer (2023). Inside offers cozy charm and lakeside views from every angle. Relax or entertain on the brand-new composite deck at the water's edge. Ideal as a personal getaway or income-producing short-term rental (Airbnb/VRBO). Sale includes a list of furnishings and items—just bring your bag! Lake Shamineau is known for its crystal-clear water and great recreation. Don't miss this rare opportunity!