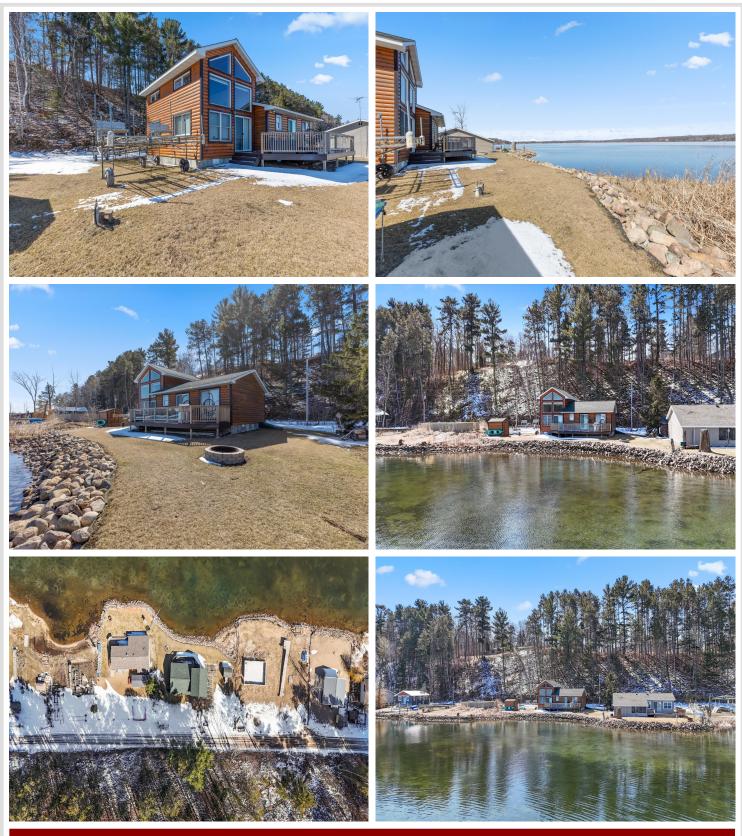

## **Description:**

Enjoy lake life at its best with this 3BR + loft seasonal cabin on the desirable south side of Lake Shamineau! With 100 ft of sandy shoreline, gorgeous views, and a move-in-ready interior, this is the perfect retreat. Major updates: new crawl space, foundation, septic, well & dock (2022), roof (2021), and washer/dryer (2023). Inside offers cozy charm and lakeside views from every angle. Relax or entertain on the brand-new composite deck at the water's edge. Ideal as a personal getaway or income-producing short-term rental (Airbnb/VRBO). Sale includes a list of furnishings and items—just bring your bag! Lake Shamineau is known for its crystal-clear water and great recreation. Don't miss this rare opportunity!