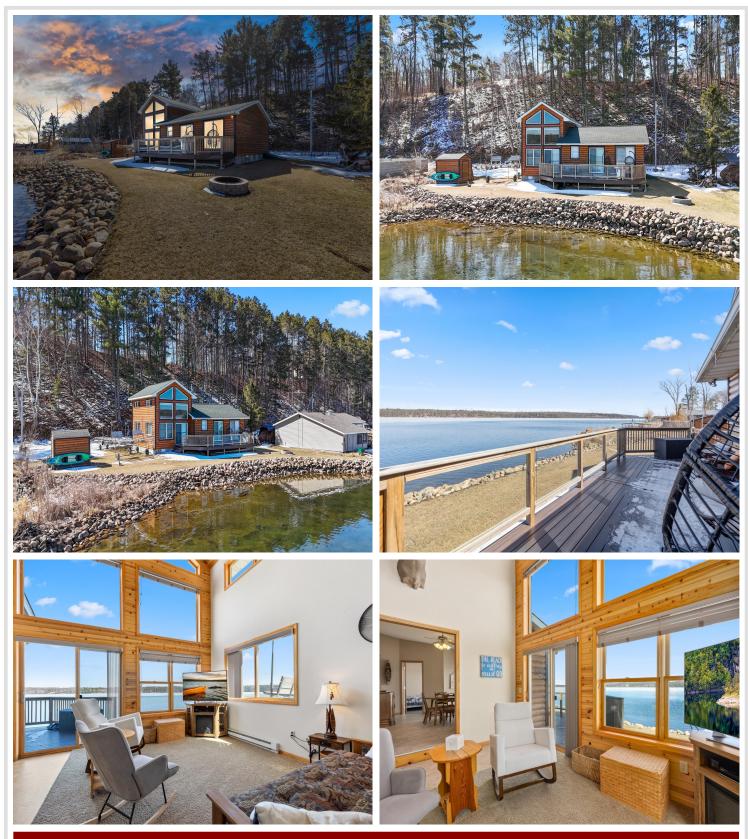

## **Description:**

Enjoy lake life at its best with this 3BR + loft seasonal cabin on the desirable south side of Lake Shamineau! With 100 ft of sandy shoreline, gorgeous views, and a move-in-ready interior, this is the perfect retreat. Major updates: new crawl space, foundation, septic, well & dock (2022), roof (2021), and washer/dryer (2023). Inside offers cozy charm and lakeside views from every angle. Relax or entertain on the brand-new composite deck at the water's edge. Ideal as a personal getaway or income-producing short-term rental (Airbnb/VRBO). Sale includes a list of furnishings and items—just bring your bag! Lake Shamineau is known for its crystal-clear water and great recreation. Don't miss this rare opportunity!