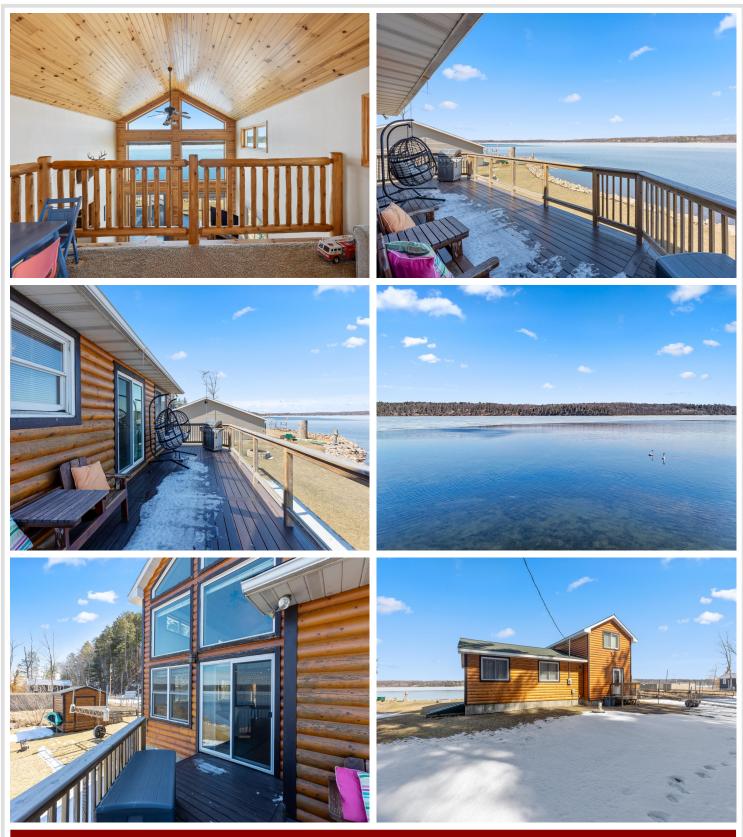

## **Description:**

Enjoy lake life at its best with this 3BR + loft seasonal cabin on the desirable south side of Lake Shamineau! With 100 ft of sandy shoreline, gorgeous views, and a move-in-ready interior, this is the perfect retreat. Major updates: new crawl space, foundation, septic, well & dock (2022), roof (2021), and washer/dryer (2023). Inside offers cozy charm and lakeside views from every angle. Relax or entertain on the brand-new composite deck at the water's edge. Ideal as a personal getaway or income-producing short-term rental (Airbnb/VRBO). Sale includes a list of furnishings and items—just bring your bag! Lake Shamineau is known for its crystal-clear water and great recreation. Don't miss this rare opportunity!