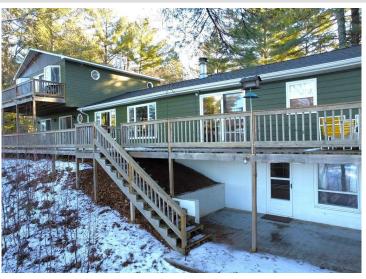

## **Description:**

Here is a charming, recently updated lake home on tranquil First Crow Wing Lake. It features four bedrooms and four bathrooms making it ideal for families or guests. The home has many special extras such as a cozy library, a fun playroom and a comfortable sitting area. Additionally, there is a large shop in the basement providing ample space for storage or hobbies. This property features over 200 feet of lakefront on a stunning 500+ acre lake. You will enjoy views of untouched natural shoreline as the entire northern end of the lake is protected by the Department of Natural Resources and County land. This unique setting provides a peaceful and serene atmosphere perfect for relaxation and outdoor activities. With so much to offer this property is a rare opportunity for anyone seeking a connection with nature. Do not let this chance pass you by!

## **Additional Features:**

Basement: Block, Daylight/Lookout Windows, Finished, Full, Walkout Fuel: Electric, Propane, Wood Garage: 1 Heat: Baseboard, Boiler, Forced Air, Fireplace(s), Space Heater Sewer: Septic System Compliant - Yes, Tank with Drainage Field Water: Sand Point Air Conditioning: Wall Unit(s)