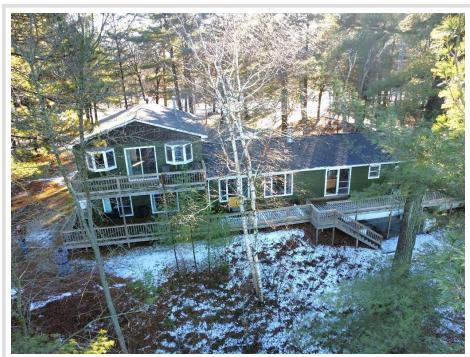

## **Description:**

Here is a charming, recently updated lake home on tranquil First Crow Wing Lake. It features four bedrooms and four bathrooms making it ideal for families or guests. The home has many special extras such as a cozy library, a fun playroom and a comfortable sitting area. Additionally, there is a large shop in the basement providing ample space for storage or hobbies. This property features over 200 feet of lakefront on a stunning 500+ acre lake. You will enjoy views of untouched natural shoreline as the entire northern end of the lake is protected by the Department of Natural Resources and County land. This unique setting provides a peaceful and serene atmosphere perfect for relaxation and outdoor activities. With so much to offer this property is a rare opportunity for anyone seeking a connection with nature. Do not let this chance pass you by!

## Additional Details:

Year Built 1968
Lot Acres 1.16

Lot Dimensions 200 x 258

Garage Stalls 1
School District 308
Taxes \$1,952
Taxes with Assessments \$2,162
Tax Year 2024