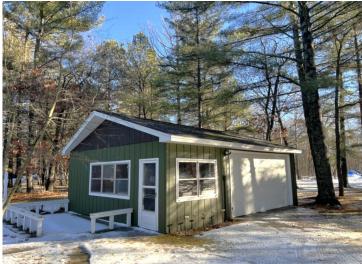

## **Description:**

Here is a charming, recently updated lake home on tranquil First Crow Wing Lake. It features four bedrooms and four bathrooms making it ideal for families or guests. The home has many special extras such as a cozy library, a fun playroom and a comfortable sitting area. Additionally, there is a large shop in the basement providing ample space for storage or hobbies. This property features over 200 feet of lakefront on a stunning 500+ acre lake. You will enjoy views of untouched natural shoreline as the entire northern end of the lake is protected by the Department of Natural Resources and County land. This unique setting provides a peaceful and serene atmosphere perfect for relaxation and outdoor activities. With so much to offer this property is a rare opportunity for anyone seeking a connection with nature. Do not let this chance pass you by!

## Additional Details:

Year Built 1968
Lot Acres 1.16

Lot Dimensions 200 x 258

Garage Stalls 1
School District 308
Taxes \$1,952
Taxes with Assessments \$2,162
Tax Year 2024