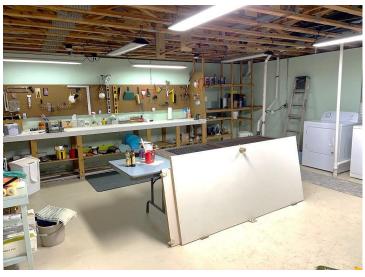

## **Description:**

Here is a charming, recently updated lake home on tranquil First Crow Wing Lake. It features four bedrooms and four bathrooms making it ideal for families or guests. The home has many special extras such as a cozy library, a fun playroom and a comfortable sitting area. Additionally, there is a large shop in the basement providing ample space for storage or hobbies. This property features over 200 feet of lakefront on a stunning 500+ acre lake. You will enjoy views of untouched natural shoreline as the entire northern end of the lake is protected by the Department of Natural Resources and County land. This unique setting provides a peaceful and serene atmosphere perfect for relaxation and outdoor activities. With so much to offer this property is a rare opportunity for anyone seeking a connection with nature. Do not let this chance pass you by!