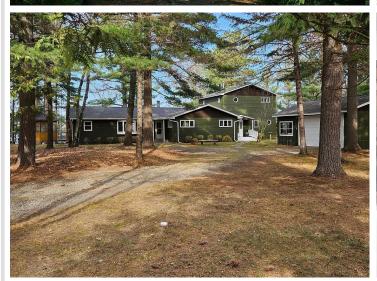

## **Description:**

Here is a charming, recently updated lake home on tranquil First Crow Wing Lake. It features four bedrooms and four bathrooms making it ideal for families or guests. The home has many special extras such as a cozy library, a fun playroom and a comfortable sitting area. Additionally, there is a large shop in the basement providing ample space for storage or hobbies. This property features over 200 feet of lakefront on a stunning 500+ acre lake. You will enjoy views of untouched natural shoreline as the entire northern end of the lake is protected by the Department of Natural Resources and County land. This unique setting provides a peaceful and serene atmosphere perfect for relaxation and outdoor activities. With so much to offer this property is a rare opportunity for anyone seeking a connection with nature. Do not let this chance pass you by!

## Additional Details:

Year Built 1968
Lot Acres 1.16

Lot Dimensions 200 x 258

Garage Stalls 1
School District 308
Taxes \$1,952
Taxes with Assessments \$2,162
Tax Year 2024