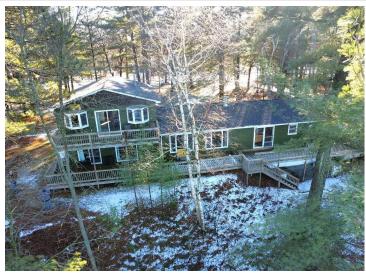

## **Description:**

Here is a charming, recently updated lake home on tranquil First Crow Wing Lake. It features four bedrooms and four bathrooms making it ideal for families or guests. The home has many special extras such as a cozy library, a fun playroom and a comfortable sitting area. Additionally, there is a large shop in the basement providing ample space for storage or hobbies. This property features over 200 feet of lakefront on a stunning 500+ acre lake. You will enjoy views of untouched natural shoreline as the entire northern end of the lake is protected by the Department of Natural Resources and County land. This unique setting provides a peaceful and serene atmosphere perfect for relaxation and outdoor activities. With so much to offer this property is a rare opportunity for anyone seeking a connection with nature. Do not let this chance pass you by!

## Additional Details:

Year Built 1968
Lot Acres 1.16

Lot Dimensions 200 x 258

Garage Stalls 1
School District 308
Taxes \$1,952
Taxes with Assessments \$2,162
Tax Year 2024