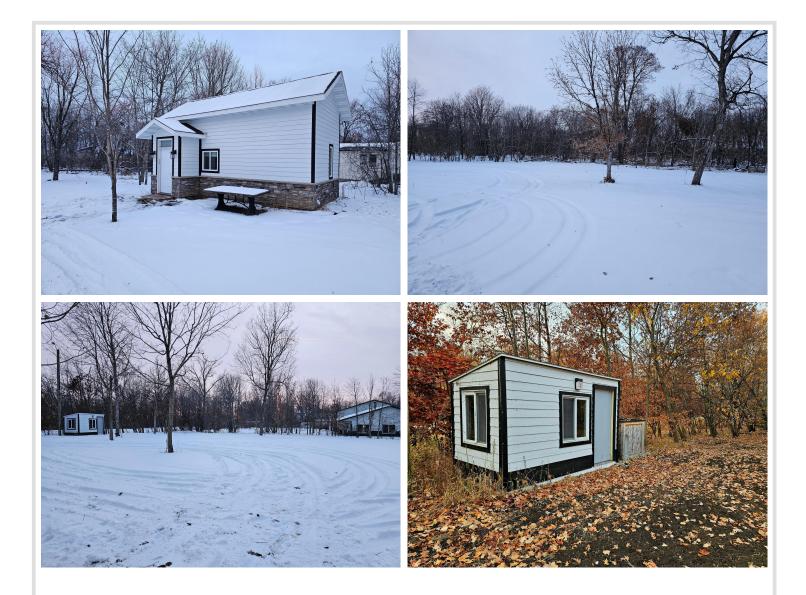

## **Description:**

Discover the perfect blend of Simplicity & Comfort in this charming home, nestled in the heart of Lakes Country! Set on a 0.73-Acre double lot, this property offers a Peaceful & Private Setting, surrounded by Mature Trees.

Inside, you'll experience Year-Round comfort with an Open Floor Plan designed for a Low-Maintenance lifestyle without sacrificing quality.

The home features New Cabinetry, Durable Floors with In-Floor Heating, and a Tankless Water Heater - an ideal setup for easy, Energy-Efficient living.

The Spacious Yard is perfect for relaxation or entertaining while leaving Ample Room for building in the future. The Brand-New Septic & Well Pump makes this property a very Economical option for Year-Round living in Lakes Country.