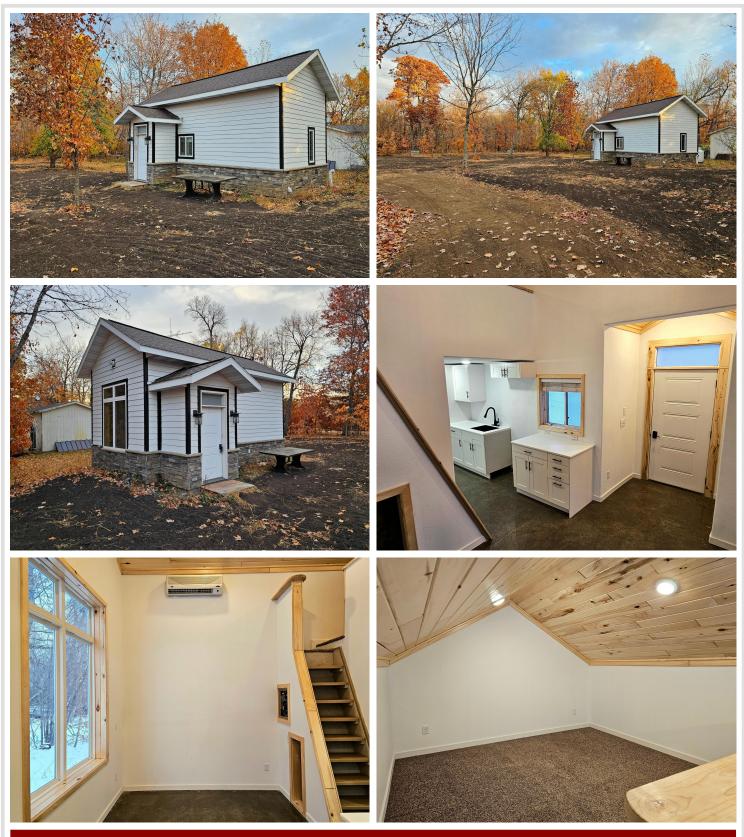

## **Description:**

Discover the perfect blend of Simplicity & Comfort in this charming home, nestled in the heart of Lakes Country! Set on a 0.73-Acre double lot, this property offers a Peaceful & Private Setting, surrounded by Mature Trees.

Inside, you'll experience Year-Round comfort with an Open Floor Plan designed for a Low-Maintenance lifestyle without sacrificing quality.

The home features New Cabinetry, Durable Floors with In-Floor Heating, and a Tankless Water Heater - an ideal setup for easy, Energy-Efficient living.

The Spacious Yard is perfect for relaxation or entertaining while leaving Ample Room for building in the future. The Brand-New Septic & Well Pump makes this property a very Economical option for Year-Round living in Lakes Country.

With multiple Public Lake Accesses just Minutes Away, this home offers Lakeside Living Without the Lakeshore Taxes. Whether you're seeking a Cozy Year-Round home or a Budget-Friendly Weekend Escape, this property is a Perfect Fit!

### Additional Features:

Basement: None Fuel: Electric, Propane Heat: Hot Water, Radiant Floor Sewer: Holding Tank, Private Sewer, Septic System Compliant - Yes Water: Private, Well Air Conditioning: Ductless Mini-Split