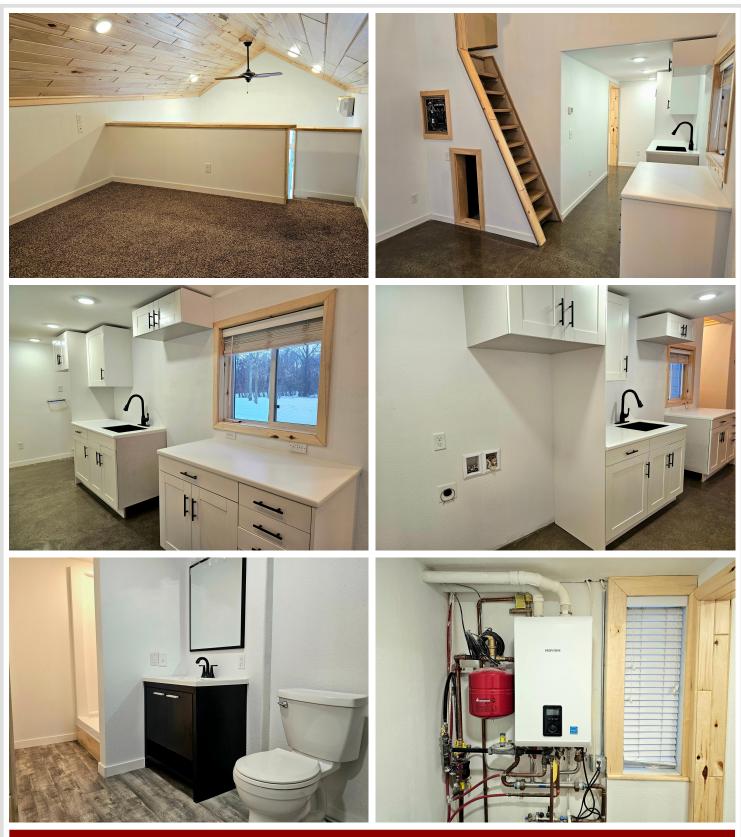

Inside, you'll experience Year-Round comfort with an Open Floor Plan designed for a Low-Maintenance lifestyle without sacrificing quality.

The home features New Cabinetry, Durable Floors with In-Floor Heating, and a Tankless Water Heater - an ideal setup for easy, Energy-Efficient living.

### Additional Features:

Basement: None Fuel: Electric, Propane Heat: Hot Water, Radiant Floor Sewer: Holding Tank, Private Sewer, Septic System Compliant - Yes Water: Private, Well Air Conditioning: Ductless Mini-Split