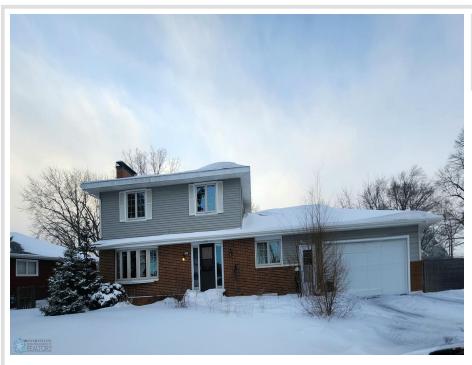

MLS 6643504 Residential

\$255,000

2,888 sq ft 5 bedrooms 3 baths

1615 America Avenue Bemidji MN 56601

Status: Active

## **Description:**

Welcome to this very large and spacious 5 bedroom home. Potential of more bedrooms in basement with egress windows all around the home. 3-bathrooms. This home features beautiful hardwood floors on main level, great yard with a kennel attached to a 2 stall garage, and a great back yard deck to enjoy!

Cozy up by one of the two fireplaces on chilly evenings. Don't miss out on this versatile property that combines comfort and growing family potential! Located across from an Elementary School!