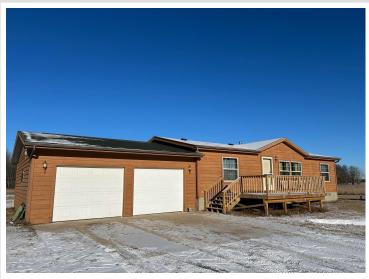

MLS 6643736 Residential

\$225,000

1,428 sq ft 3 bedrooms 2 baths

1742 State 87 Backus MN 56435

Status: Pending

## **Description:**

Charming ranch style home on 3 acres close to Ada Lake. The home has 3 bedrooms, 2 full baths, open living room and eat-in kitchen. Also has a bonus room which could be an office or family room, currently used as an extra bedroom. Included is a laundry area by the attached 2-car garage. The house sits back from the road for privacy. Good location close to many surrounding lakes.

## **Additional Details:**

Year Built 2005 Lot Acres 3

Lot Dimensions 322x405x322x405

Garage Stalls 2
School District 2174
Taxes \$606
Taxes with Assessments \$672
Tax Year 2024