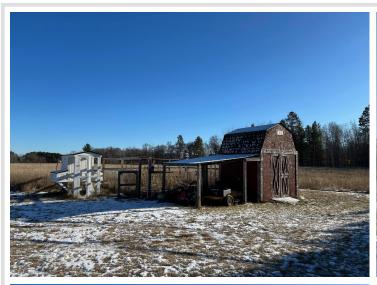

## **Additional Features:**

Basement: Crawl Space, Concrete, Slab Fuel: Propane Garage: 2 Heat: Forced Air Sewer: Tank with Drainage Field Water: Submersible - 4 Inch, Drilled, Private, Well Air Conditioning: None