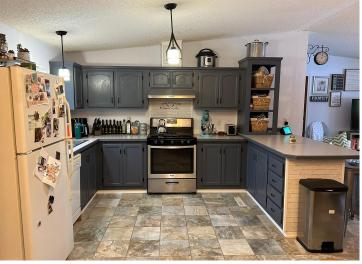

## **Description:**

Charming ranch style home on 3 acres close to Ada Lake. The home has 3 bedrooms, 2 full baths, open living room and eat-in kitchen. Also has a bonus room which could be an office or family room, currently used as an extra bedroom. Included is a laundry area by the attached 2-car garage. The house sits back from the road for privacy. Good location close to many surrounding lakes.

## **Additional Features:**

Basement: Crawl Space, Concrete, Slab Fuel: Propane Garage: 2 Heat: Forced Air Sewer: Tank with Drainage Field Water: Submersible - 4 Inch, Drilled, Private, Well Air Conditioning: None