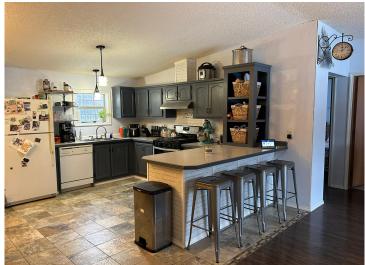

## **Description:**

Charming ranch style home on 3 acres close to Ada Lake. The home has 3 bedrooms, 2 full baths, open living room and eat-in kitchen. Also has a bonus room which could be an office or family room, currently used as an extra bedroom. Included is a laundry area by the attached 2-car garage. The house sits back from the road for privacy. Good location close to many surrounding lakes.

## **Additional Features:**

Basement: Crawl Space, Concrete, Slab Fuel: Propane Garage: 2 Heat: Forced Air Sewer: Tank with Drainage Field Water: Submersible - 4 Inch, Drilled, Private, Well Air Conditioning: None