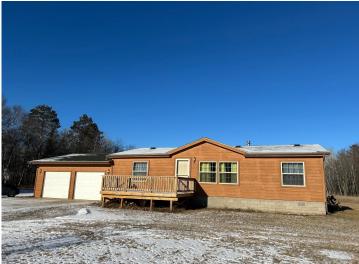

## **Description:**

Charming ranch style home on 3 acres close to Ada Lake. The home has 3 bedrooms, 2 full baths, open living room and eat-in kitchen. Also has a bonus room which could be an office or family room, currently used as an extra bedroom. Included is a laundry area by the attached 2-car garage. The house sits back from the road for privacy. Good location close to many surrounding lakes.

## **Additional Details:**

Year Built 2005 Lot Acres 3

Lot Dimensions 322x405x322x405

Garage Stalls 2
School District 2174
Taxes \$606
Taxes with Assessments \$672
Tax Year 2024