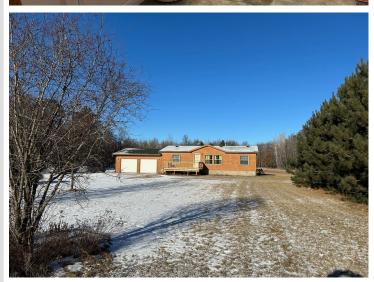

## **Description:**

Charming ranch style home on 3 acres close to Ada Lake. The home has 3 bedrooms, 2 full baths, open living room and eat-in kitchen. Also has a bonus room which could be an office or family room, currently used as an extra bedroom. Included is a laundry area by the attached 2-car garage. The house sits back from the road for privacy. Good location close to many surrounding lakes.

## **Additional Details:**

Year Built 2005 Lot Acres 3

Lot Dimensions 322x405x322x405

Garage Stalls 2
School District 2174
Taxes \$606
Taxes with Assessments \$672
Tax Year 2024