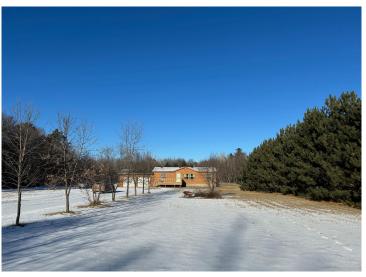

## **Description:**

Charming ranch style home on 3 acres close to Ada Lake. The home has 3 bedrooms, 2 full baths, open living room and eat-in kitchen. Also has a bonus room which could be an office or family room, currently used as an extra bedroom. Included is a laundry area by the attached 2-car garage. The house sits back from the road for privacy. Good location close to many surrounding lakes.

## **Additional Details:**

Year Built 2005 Lot Acres 3

Lot Dimensions 322x405x322x405

Garage Stalls 2
School District 2174
Taxes \$606
Taxes with Assessments \$672
Tax Year 2024