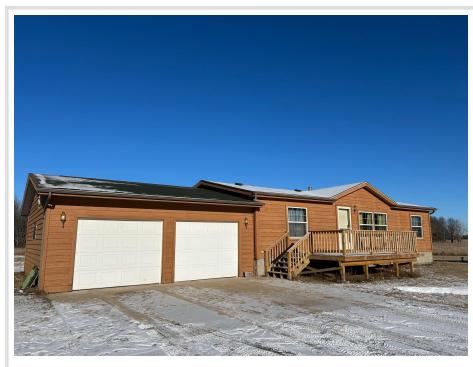

MLS 6643736 Residential

\$225,000

1,428 sq ft 3 bedrooms 2 baths

1742 State 87 Backus MN 56435

Status: Pending

## **Description:**

Charming ranch style home on 3 acres close to Ada Lake. The home has 3 bedrooms, 2 full baths, open living room and eat-in kitchen. Also has a bonus room which could be an office or family room, currently used as an extra bedroom. Included is a laundry area by the attached 2-car garage. The house sits back from the road for privacy. Good location close to many surrounding lakes.

## **Additional Details:**

Year Built 2005 Lot Acres 3

Lot Dimensions 322x405x322x405

Garage Stalls 2
School District 2174
Taxes \$606
Taxes with Assessments \$672
Tax Year 2024