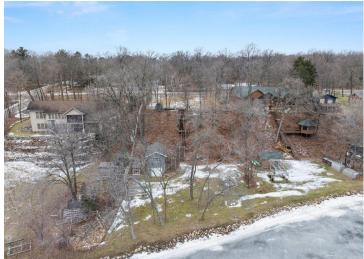

## **Description:**

The perfect site for your Gull Lake Home to be built! With a panoramic South facing view. This lot offers an exceptional opportunity to experience luxery lakeside living. This meticulously maintained property offers 104' of great hard sand beach with a newer septic system for up to a 4 bedroom home and a drilled well. By the water you will find a 12x20 building with ample storage on the lower level and an upper level bunk/sleeping area. There is an elevator to the lake plus an additional 8x12 storage shed. A full survey of the property has been completed.

## **Additional Details:**

Lot Acres 0.66

Lot Dimensions 104x303x100x267

School District 181
Taxes \$6,400
Taxes with Assessments \$6,466
Tax Year 2024