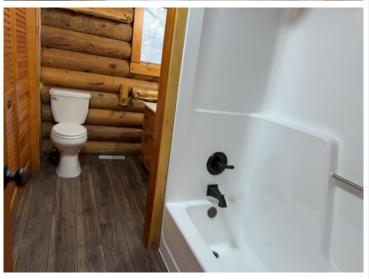

## **Description:**

Another simply stunning offering. This quaint log home sits perfectly nestled amongst the trees yet it features a new roof, updated electrical fixtures, plumbing fixtures, new carpeting. Septic is compliant. This home is move in ready. Full basement with 1/2 bath, shed, wrap around deck, raise panel doors, new furnace and central air too. Hurry and start making your 2025 memories here!