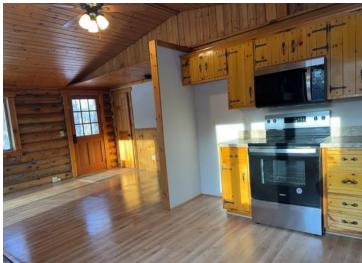

## **Description:**

Another simply stunning offering. This quaint log home sits perfectly nestled amongst the trees yet it features a new roof, updated electrical fixtures, plumbing fixtures, new carpeting. Septic is compliant. This home is move in ready. Full basement with 1/2 bath, shed, wrap around deck, raise panel doors, new furnace and central air too. Hurry and start making your 2025 memories here!