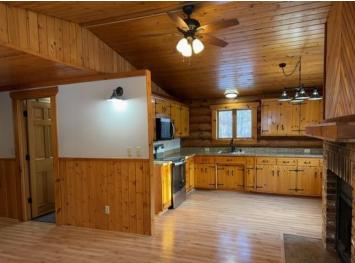

## **Description:**

Another simply stunning offering. This quaint log home sits perfectly nestled amongst the trees yet it features a new roof, updated electrical fixtures, plumbing fixtures, new carpeting. Septic is compliant. This home is move in ready. Full basement with 1/2 bath, shed, wrap around deck, raise panel doors, new furnace and central air too. Hurry and start making your 2025 memories here!