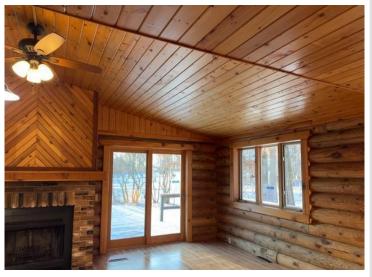

## **Description:**

Another simply stunning offering. This quaint log home sits perfectly nestled amongst the trees yet it features a new roof, updated electrical fixtures, plumbing fixtures, new carpeting. Septic is compliant. This home is move in ready. Full basement with 1/2 bath, shed, wrap around deck, raise panel doors, new furnace and central air too. Hurry and start making your 2025 memories here!