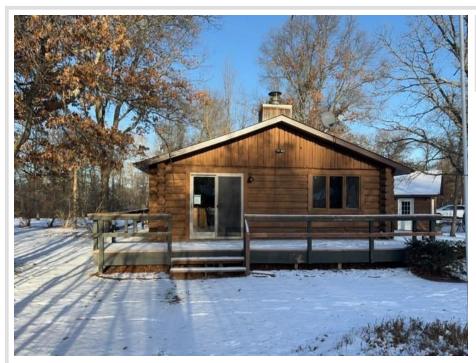

## **Description:**

Another simply stunning offering. This quaint log home sits perfectly nestled amongst the trees yet it features a new roof, updated electrical fixtures, plumbing fixtures, new carpeting. Septic is compliant. This home is move in ready. Full basement with 1/2 bath, shed, wrap around deck, raise panel doors, new furnace and central air too. Hurry and start making your 2025 memories here!