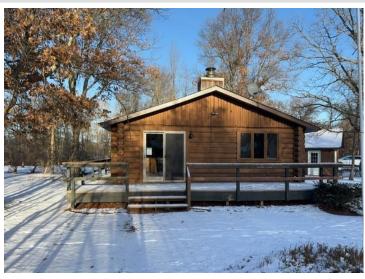

## **Description:**

Another simply stunning offering. This quaint log home sits perfectly nestled amongst the trees yet it features a new roof, updated electrical fixtures, plumbing fixtures, new carpeting. Septic is compliant. This home is move in ready. Full basement with 1/2 bath, shed, wrap around deck, raise panel doors, new furnace and central air too. Hurry and start making your 2025 memories here!