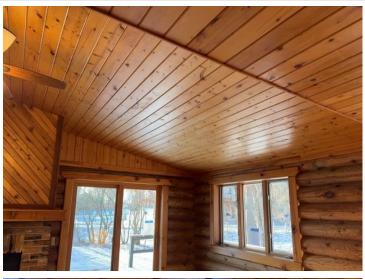

## **Description:**

Another simply stunning offering. This quaint log home sits perfectly nestled amongst the trees yet it features a new roof, updated electrical fixtures, plumbing fixtures, new carpeting. Septic is compliant. This home is move in ready. Full basement with 1/2 bath, shed, wrap around deck, raise panel doors, new furnace and central air too. Hurry and start making your 2025 memories here!