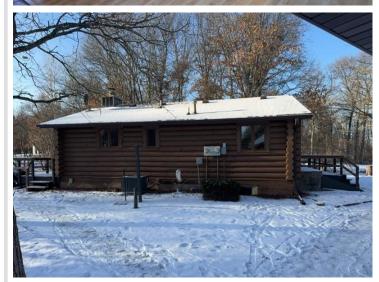

## **Description:**

Another simply stunning offering. This quaint log home sits perfectly nestled amongst the trees yet it features a new roof, updated electrical fixtures, plumbing fixtures, new carpeting. Septic is compliant. This home is move in ready. Full basement with 1/2 bath, shed, wrap around deck, raise panel doors, new furnace and central air too. Hurry and start making your 2025 memories here!