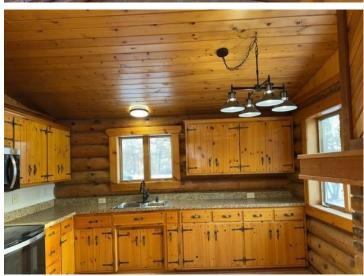

## **Description:**

Another simply stunning offering. This quaint log home sits perfectly nestled amongst the trees yet it features a new roof, updated electrical fixtures, plumbing fixtures, new carpeting. Septic is compliant. This home is move in ready. Full basement with 1/2 bath, shed, wrap around deck, raise panel doors, new furnace and central air too. Hurry and start making your 2025 memories here!