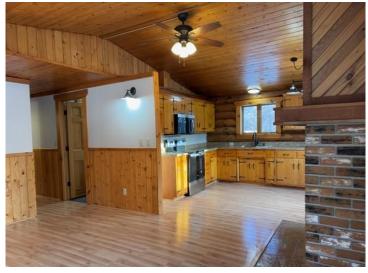

## **Description:**

Another simply stunning offering. This quaint log home sits perfectly nestled amongst the trees yet it features a new roof, updated electrical fixtures, plumbing fixtures, new carpeting. Septic is compliant. This home is move in ready. Full basement with 1/2 bath, shed, wrap around deck, raise panel doors, new furnace and central air too. Hurry and start making your 2025 memories here!