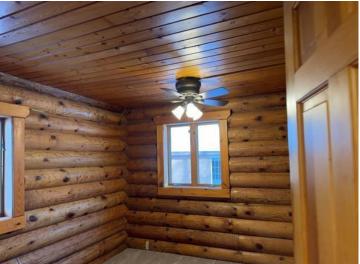

## **Description:**

Another simply stunning offering. This quaint log home sits perfectly nestled amongst the trees yet it features a new roof, updated electrical fixtures, plumbing fixtures, new carpeting. Septic is compliant. This home is move in ready. Full basement with 1/2 bath, shed, wrap around deck, raise panel doors, new furnace and central air too. Hurry and start making your 2025 memories here!