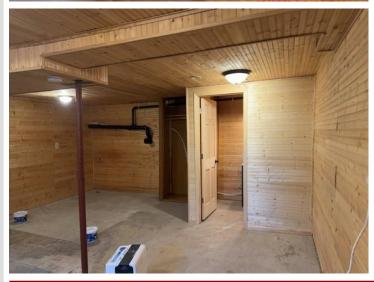

## **Description:**

Another simply stunning offering. This quaint log home sits perfectly nestled amongst the trees yet it features a new roof, updated electrical fixtures, plumbing fixtures, new carpeting. Septic is compliant. This home is move in ready. Full basement with 1/2 bath, shed, wrap around deck, raise panel doors, new furnace and central air too. Hurry and start making your 2025 memories here!

## **Additional Features:**

Basement: Daylight/Lookout Windows, Partial, Partially Finished Fuel: Propane Garage: 2 Heat: Forced Air Sewer: Private Sewer, Septic System Compliant - Yes Water: Submersible - 4 Inch Air Conditioning: Central Air