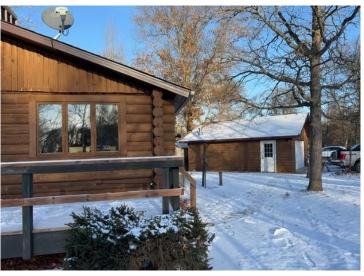

## **Description:**

Another simply stunning offering. This quaint log home sits perfectly nestled amongst the trees yet it features a new roof, updated electrical fixtures, plumbing fixtures, new carpeting. Septic is compliant. This home is move in ready. Full basement with 1/2 bath, shed, wrap around deck, raise panel doors, new furnace and central air too. Hurry and start making your 2025 memories here!

## **Additional Details:**

Year Built 1983 Lot Acres 0.6

Lot Dimensions 122x210x120x210

Garage Stalls 2
School District 186
Taxes \$1,450
Taxes with Assessments \$1,450
Tax Year 2024