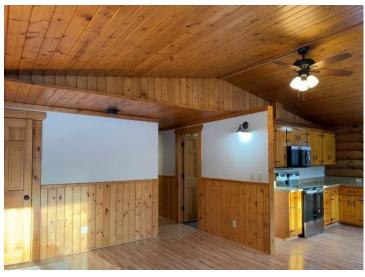

## **Description:**

Another simply stunning offering. This quaint log home sits perfectly nestled amongst the trees yet it features a new roof, updated electrical fixtures, plumbing fixtures, new carpeting. Septic is compliant. This home is move in ready. Full basement with 1/2 bath, shed, wrap around deck, raise panel doors, new furnace and central air too. Hurry and start making your 2025 memories here!