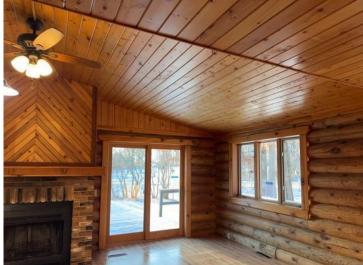

## **Description:**

Another simply stunning offering. This quaint log home sits perfectly nestled amongst the trees yet it features a new roof, updated electrical fixtures, plumbing fixtures, new carpeting. Septic is compliant. This home is move in ready. Full basement with 1/2 bath, shed, wrap around deck, raise panel doors, new furnace and central air too. Hurry and start making your 2025 memories here!