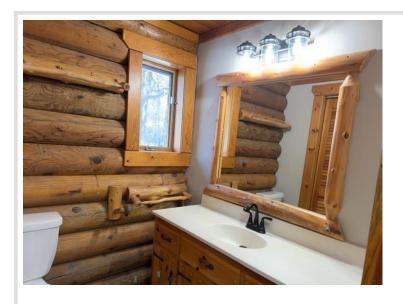

## **Description:**

Another simply stunning offering. This quaint log home sits perfectly nestled amongst the trees yet it features a new roof, updated electrical fixtures, plumbing fixtures, new carpeting. Septic is compliant. This home is move in ready. Full basement with 1/2 bath, shed, wrap around deck, raise panel doors, new furnace and central air too. Hurry and start making your 2025 memories here!