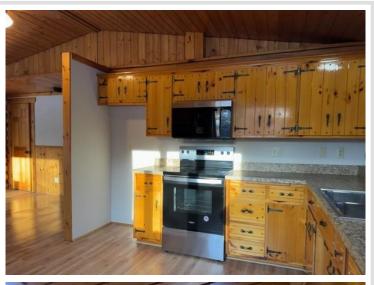

## **Description:**

Another simply stunning offering. This quaint log home sits perfectly nestled amongst the trees yet it features a new roof, updated electrical fixtures, plumbing fixtures, new carpeting. Septic is compliant. This home is move in ready. Full basement with 1/2 bath, shed, wrap around deck, raise panel doors, new furnace and central air too. Hurry and start making your 2025 memories here!