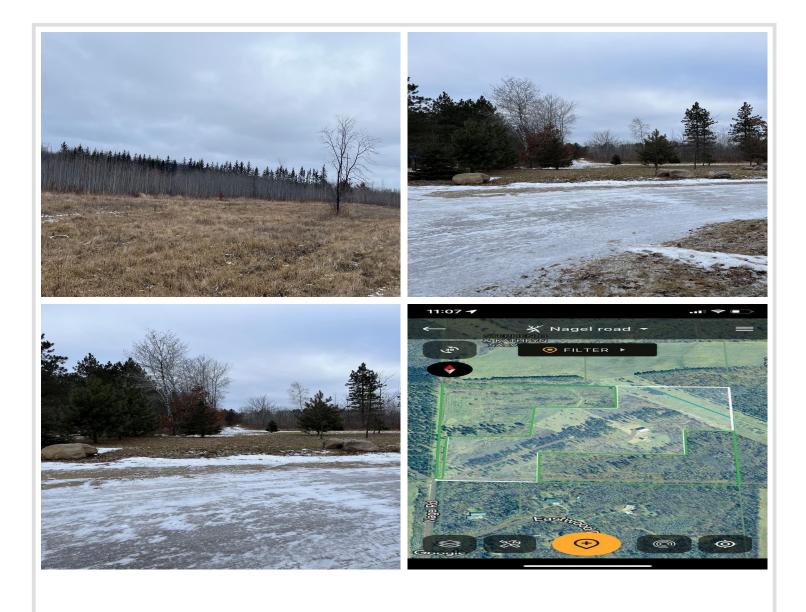

# **Description:**

: Located within a mile and a half of Pequot Lakes, this property is sure to be a very sought after 10.5 acres. Features include slightly rolling land with great soil and has a variety of newly planted pines and other trees. The property not only has an abundance of wildlife, but there are also blackberries, raspberries and blueberries located throughout the property. Sellers will only have the NW corner of the property marked so that Buyers can have a say in how they would like their 10.5 acre surveyed. In other words, Sellers are flexible to the new split layout. Note: Buyers will own the road from Nagel Rd to the NW corner of property.

# **Driving Directions:**

Directions: From State HWY 371 and Highway 11 in Pequot Lakes, go east approx. One-third mile and then north on Nagel Rd to property arrow and signs at the end of northbound Nagel Rd.