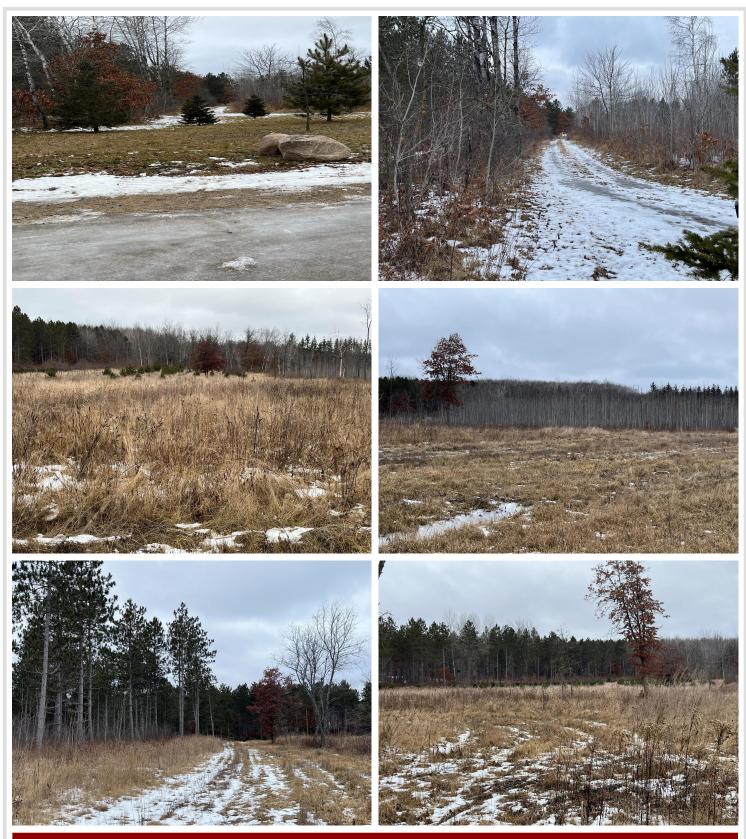

# **Description:**

: Located within a mile and a half of Pequot Lakes, this property is sure to be a very sought after 10.5 acres. Features include slightly rolling land with great soil and has a variety of newly planted pines and other trees. The property not only has an abundance of wildlife, but there are also blackberries, raspberries and blueberries located throughout the property. Sellers will only have the NW corner of the property marked so that Buyers can have a say in how they would like their 10.5 acre surveyed. In other words, Sellers are flexible to the new split layout. Note: Buyers will own the road from Nagel Rd to the NW corner of property.