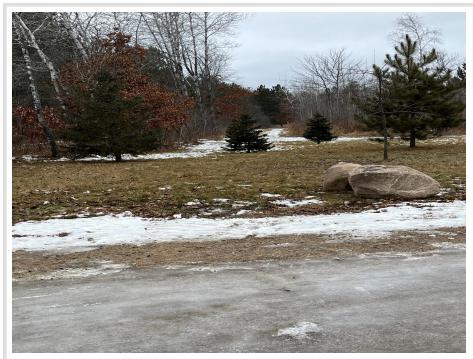

# **Description:**

: Located within a mile and a half of Pequot Lakes, this property is sure to be a very sought after 10.5 acres. Features include slightly rolling land with great soil and has a variety of newly planted pines and other trees. The property not only has an abundance of wildlife, but there are also blackberries, raspberries and blueberries located throughout the property. Sellers will only have the NW corner of the property marked so that Buyers can have a say in how they would like their 10.5 acre surveyed. In other words, Sellers are flexible to the new split layout. Note: Buyers will own the road from Nagel Rd to the NW corner of property.