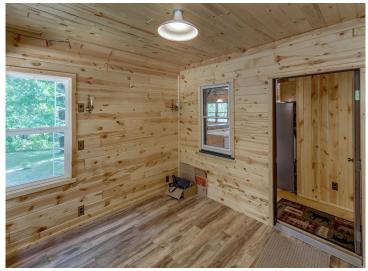

## **Description:**

County Home with 6 acres just 2 miles north of Longville, Mn. This home features 2-bedroom with 2-bathrooms and a full basement. You will enjoy both of the 2 wood burning fireplaces while looking over the nature pond off the kitchen balcony. Outdoor features 6 total garage stalls one heated for plenty of storage.