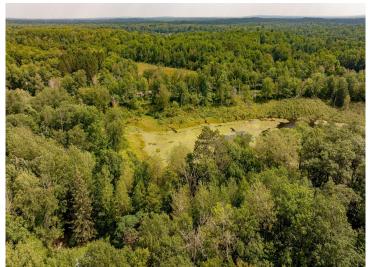

## **Description:**

County Home with 6 acres just 2 miles north of Longville, Mn. This home features 2-bedroom with 2-bathrooms and a full basement. You will enjoy both of the 2 wood burning fireplaces while looking over the nature pond off the kitchen balcony. Outdoor features 6 total garage stalls one heated for plenty of storage.

## **Additional Details:**

Year Built 1976 Lot Acres 6.01

Lot Dimensions 655x272x568x476

Garage Stalls 6 School District 118 Taxes \$604 Taxes with Assessments \$670 Tax Year 2024