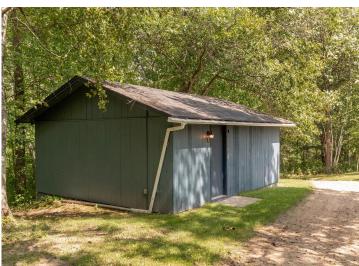

## **Description:**

County Home with 6 acres just 2 miles north of Longville, Mn. This home features 2-bedroom with 2-bathrooms and a full basement. You will enjoy both of the 2 wood burning fireplaces while looking over the nature pond off the kitchen balcony. Outdoor features 6 total garage stalls one heated for plenty of storage.

## **Additional Details:**

Year Built 1976 Lot Acres 6.01

Lot Dimensions 655x272x568x476

Garage Stalls 6 School District 118 Taxes \$604 Taxes with Assessments \$670 Tax Year 2024