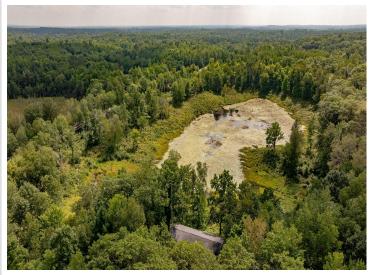

## **Description:**

County Home with 6 acres just 2 miles north of Longville, Mn. This home features 2-bedroom with 2-bathrooms and a full basement. You will enjoy both of the 2 wood burning fireplaces while looking over the nature pond off the kitchen balcony. Outdoor features 6 total garage stalls one heated for plenty of storage.

## **Additional Details:**

Year Built 1976 Lot Acres 6.01

Lot Dimensions 655x272x568x476

Garage Stalls 6 School District 118 Taxes \$604 Taxes with Assessments \$670 Tax Year 2024