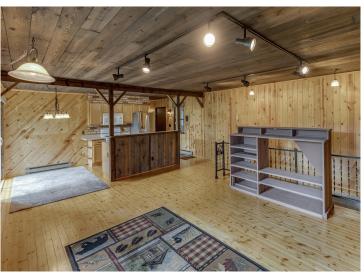

## **Description:**

County Home with 6 acres just 2 miles north of Longville, Mn. This home features 2-bedroom with 2-bathrooms and a full basement. You will enjoy both of the 2 wood burning fireplaces while looking over the nature pond off the kitchen balcony. Outdoor features 6 total garage stalls one heated for plenty of storage.