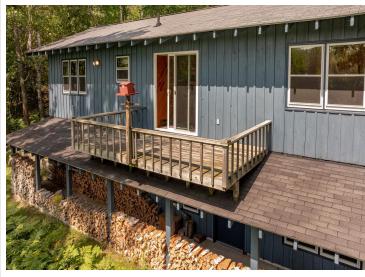

## **Description:**

County Home with 6 acres just 2 miles north of Longville, Mn. This home features 2-bedroom with 2-bathrooms and a full basement. You will enjoy both of the 2 wood burning fireplaces while looking over the nature pond off the kitchen balcony. Outdoor features 6 total garage stalls one heated for plenty of storage.