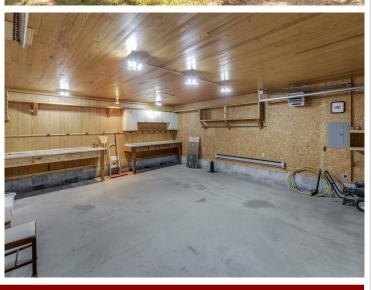

## **Description:**

County Home with 6 acres just 2 miles north of Longville, Mn. This home features 2-bedroom with 2-bathrooms and a full basement. You will enjoy both of the 2 wood burning fireplaces while looking over the nature pond off the kitchen balcony. Outdoor features 6 total garage stalls one heated for plenty of storage.