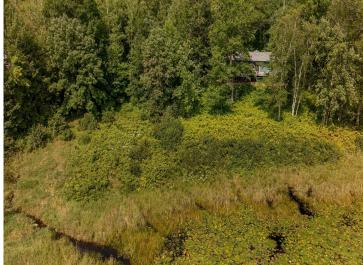

## **Description:**

County Home with 6 acres just 2 miles north of Longville, Mn. This home features 2-bedroom with 2-bathrooms and a full basement. You will enjoy both of the 2 wood burning fireplaces while looking over the nature pond off the kitchen balcony. Outdoor features 6 total garage stalls one heated for plenty of storage.

## **Additional Details:**

Year Built 1976 Lot Acres 6.01

Lot Dimensions 655x272x568x476

Garage Stalls 6 School District 118 Taxes \$604 Taxes with Assessments \$670 Tax Year 2024