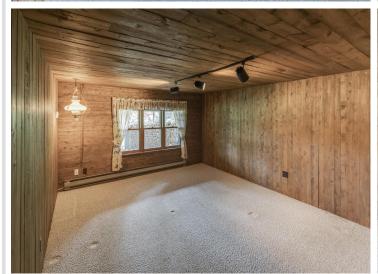

## **Description:**

County Home with 6 acres just 2 miles north of Longville, Mn. This home features 2-bedroom with 2-bathrooms and a full basement. You will enjoy both of the 2 wood burning fireplaces while looking over the nature pond off the kitchen balcony. Outdoor features 6 total garage stalls one heated for plenty of storage.