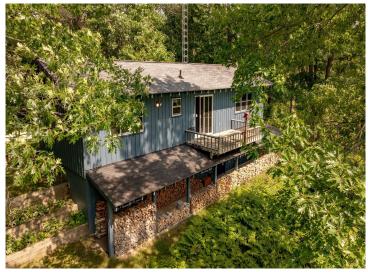

## **Description:**

County Home with 6 acres just 2 miles north of Longville, Mn. This home features 2-bedroom with 2-bathrooms and a full basement. You will enjoy both of the 2 wood burning fireplaces while looking over the nature pond off the kitchen balcony. Outdoor features 6 total garage stalls one heated for plenty of storage.

## **Additional Details:**

Year Built 1976 Lot Acres 6.01

Lot Dimensions 655x272x568x476

Garage Stalls 6 School District 118 Taxes \$604 Taxes with Assessments \$670 Tax Year 2024