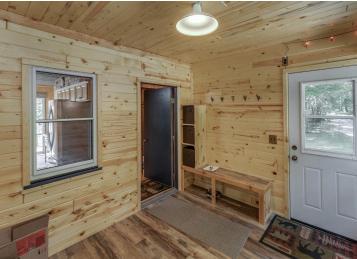

## **Description:**

County Home with 6 acres just 2 miles north of Longville, Mn. This home features 2-bedroom with 2-bathrooms and a full basement. You will enjoy both of the 2 wood burning fireplaces while looking over the nature pond off the kitchen balcony. Outdoor features 6 total garage stalls one heated for plenty of storage.