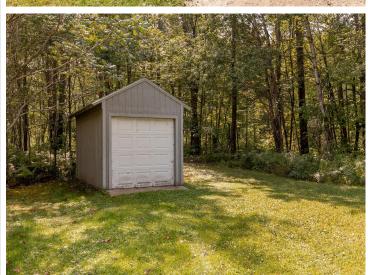

## **Description:**

County Home with 6 acres just 2 miles north of Longville, Mn. This home features 2-bedroom with 2-bathrooms and a full basement. You will enjoy both of the 2 wood burning fireplaces while looking over the nature pond off the kitchen balcony. Outdoor features 6 total garage stalls one heated for plenty of storage.

## **Additional Details:**

Year Built 1976 Lot Acres 6.01

Lot Dimensions 655x272x568x476

Garage Stalls 6 School District 118 Taxes \$604 Taxes with Assessments \$670 Tax Year 2024