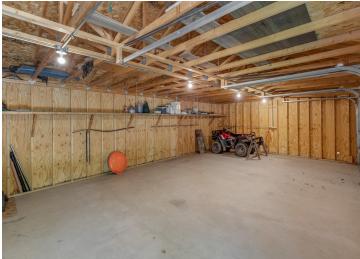

## **Description:**

County Home with 6 acres just 2 miles north of Longville, Mn. This home features 2-bedroom with 2-bathrooms and a full basement. You will enjoy both of the 2 wood burning fireplaces while looking over the nature pond off the kitchen balcony. Outdoor features 6 total garage stalls one heated for plenty of storage.

## **Additional Details:**

Year Built 1976 Lot Acres 6.01

Lot Dimensions 655x272x568x476

Garage Stalls 6 School District 118 Taxes \$604 Taxes with Assessments \$670 Tax Year 2024