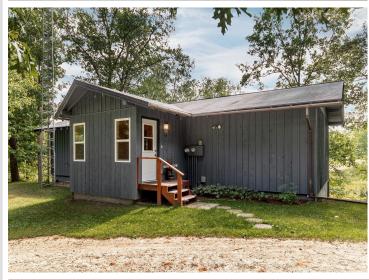

MLS 6644435 Residential

\$299,500

2,200 sq ft 2 bedrooms 2 baths

1371 Grover Lane Longville MN 56655

Status: Hold

## **Description:**

County Home with 6 acres just 2 miles north of Longville, Mn. This home features 2-bedroom with 2-bathrooms and a full basement. You will enjoy both of the 2 wood burning fireplaces while looking over the nature pond off the kitchen balcony. Outdoor features 6 total garage stalls one heated for plenty of storage.