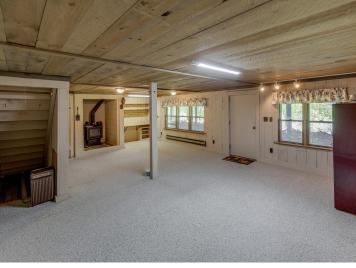

## **Description:**

County Home with 6 acres just 2 miles north of Longville, Mn. This home features 2-bedroom with 2-bathrooms and a full basement. You will enjoy both of the 2 wood burning fireplaces while looking over the nature pond off the kitchen balcony. Outdoor features 6 total garage stalls one heated for plenty of storage.