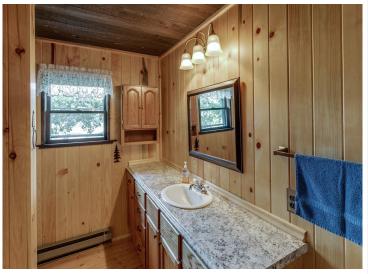

## **Description:**

County Home with 6 acres just 2 miles north of Longville, Mn. This home features 2-bedroom with 2-bathrooms and a full basement. You will enjoy both of the 2 wood burning fireplaces while looking over the nature pond off the kitchen balcony. Outdoor features 6 total garage stalls one heated for plenty of storage.