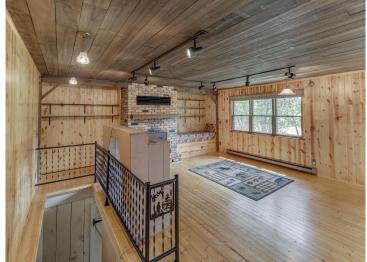

## **Description:**

County Home with 6 acres just 2 miles north of Longville, Mn. This home features 2-bedroom with 2-bathrooms and a full basement. You will enjoy both of the 2 wood burning fireplaces while looking over the nature pond off the kitchen balcony. Outdoor features 6 total garage stalls one heated for plenty of storage.