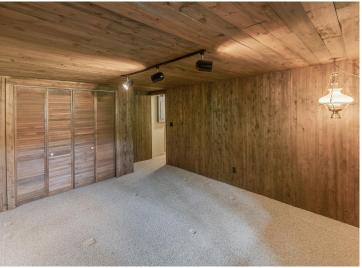

## **Description:**

County Home with 6 acres just 2 miles north of Longville, Mn. This home features 2-bedroom with 2-bathrooms and a full basement. You will enjoy both of the 2 wood burning fireplaces while looking over the nature pond off the kitchen balcony. Outdoor features 6 total garage stalls one heated for plenty of storage.