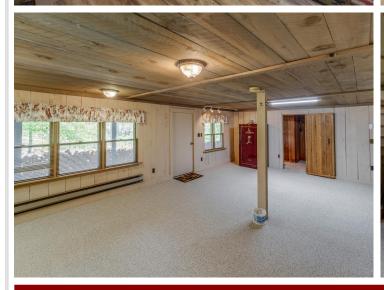

## **Description:**

County Home with 6 acres just 2 miles north of Longville, Mn. This home features 2-bedroom with 2-bathrooms and a full basement. You will enjoy both of the 2 wood burning fireplaces while looking over the nature pond off the kitchen balcony. Outdoor features 6 total garage stalls one heated for plenty of storage.

## **Additional Features:**

Fuel: Electric, Wood Heat: Baseboard, Fireplace(s), Wood Stove