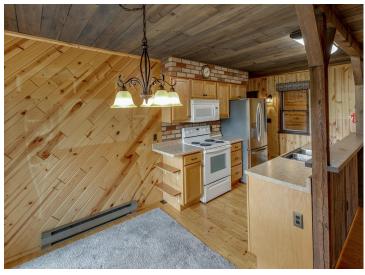

## **Description:**

County Home with 6 acres just 2 miles north of Longville, Mn. This home features 2-bedroom with 2-bathrooms and a full basement. You will enjoy both of the 2 wood burning fireplaces while looking over the nature pond off the kitchen balcony. Outdoor features 6 total garage stalls one heated for plenty of storage.