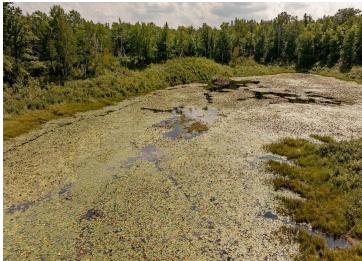

## **Description:**

County Home with 6 acres just 2 miles north of Longville, Mn. This home features 2-bedroom with 2-bathrooms and a full basement. You will enjoy both of the 2 wood burning fireplaces while looking over the nature pond off the kitchen balcony. Outdoor features 6 total garage stalls one heated for plenty of storage.