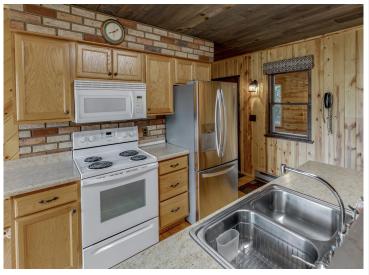

## **Description:**

County Home with 6 acres just 2 miles north of Longville, Mn. This home features 2-bedroom with 2-bathrooms and a full basement. You will enjoy both of the 2 wood burning fireplaces while looking over the nature pond off the kitchen balcony. Outdoor features 6 total garage stalls one heated for plenty of storage.