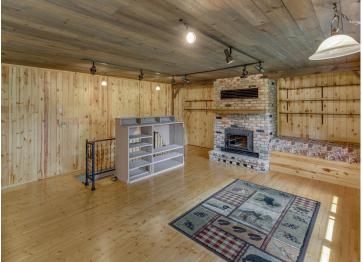

## **Description:**

County Home with 6 acres just 2 miles north of Longville, Mn. This home features 2-bedroom with 2-bathrooms and a full basement. You will enjoy both of the 2 wood burning fireplaces while looking over the nature pond off the kitchen balcony. Outdoor features 6 total garage stalls one heated for plenty of storage.