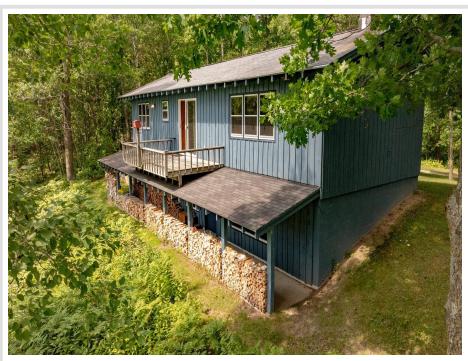

## **Description:**

County Home with 6 acres just 2 miles north of Longville, Mn. This home features 2-bedroom with 2-bathrooms and a full basement. You will enjoy both of the 2 wood burning fireplaces while looking over the nature pond off the kitchen balcony. Outdoor features 6 total garage stalls one heated for plenty of storage.

## **Additional Details:**

Year Built 1976 Lot Acres 6.01

Lot Dimensions 655x272x568x476

Garage Stalls 6 School District 118 Taxes \$604 Taxes with Assessments \$670 Tax Year 2024