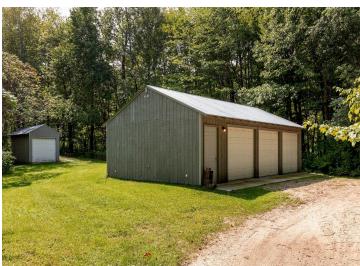

## **Description:**

County Home with 6 acres just 2 miles north of Longville, Mn. This home features 2-bedroom with 2-bathrooms and a full basement. You will enjoy both of the 2 wood burning fireplaces while looking over the nature pond off the kitchen balcony. Outdoor features 6 total garage stalls one heated for plenty of storage.

## **Additional Details:**

Year Built 1976 Lot Acres 6.01

Lot Dimensions 655x272x568x476

Garage Stalls 6 School District 118 Taxes \$604 Taxes with Assessments \$670 Tax Year 2024