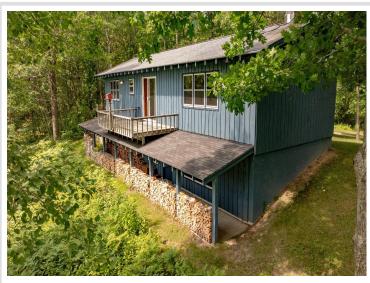

## **Description:**

County Home with 6 acres just 2 miles north of Longville, Mn. This home features 2-bedroom with 2-bathrooms and a full basement. You will enjoy both of the 2 wood burning fireplaces while looking over the nature pond off the kitchen balcony. Outdoor features 6 total garage stalls one heated for plenty of storage.

## **Additional Details:**

Year Built 1976 Lot Acres 6.01

Lot Dimensions 655x272x568x476

Garage Stalls 6 School District 118 Taxes \$604 Taxes with Assessments \$670 Tax Year 2024