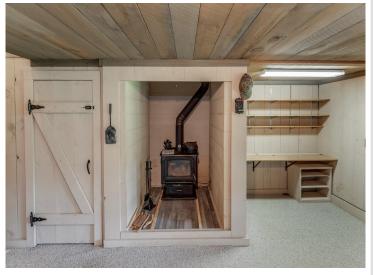

## **Description:**

County Home with 6 acres just 2 miles north of Longville, Mn. This home features 2-bedroom with 2-bathrooms and a full basement. You will enjoy both of the 2 wood burning fireplaces while looking over the nature pond off the kitchen balcony. Outdoor features 6 total garage stalls one heated for plenty of storage.

## **Additional Features:**

Fuel: Electric, Wood Heat: Baseboard, Fireplace(s), Wood Stove