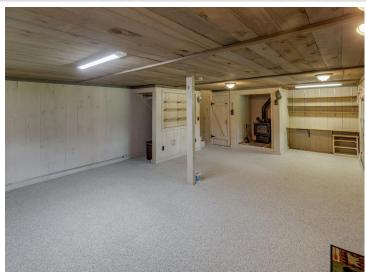

## **Description:**

County Home with 6 acres just 2 miles north of Longville, Mn. This home features 2-bedroom with 2-bathrooms and a full basement. You will enjoy both of the 2 wood burning fireplaces while looking over the nature pond off the kitchen balcony. Outdoor features 6 total garage stalls one heated for plenty of storage.

## **Additional Features:**

Fuel: Electric, Wood Heat: Baseboard, Fireplace(s), Wood Stove