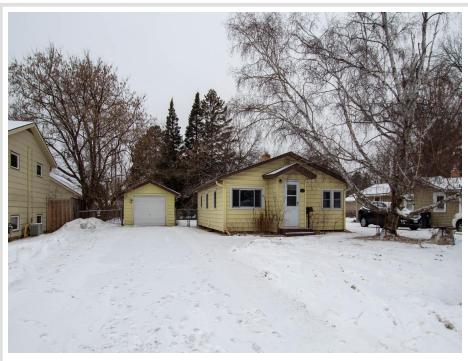

MLS 6644730 Residential

\$145,000

720 sq ft 2 bedrooms 1 baths

2711 Beltrami Avenue Bemidji MN 56601

Status: Closed

## **Description:**

Charming 2-Bedroom, 1-Bath Home in a Prime In-Town Location! Welcome to this cozy, well-loved home, nestled in a fantastic in-town location! With 2 bedrooms, 1 bathroom this home features newer steel siding, windows, and a roof, new furnace providing durability and peace of mind for years to come.

Step outside and enjoy a beautifully landscaped and fenced lot with vibrant flower beds, offering a serene space for relaxation or gardening enthusiasts. The detached garage provides convenient storage or a space for your hobby projects.