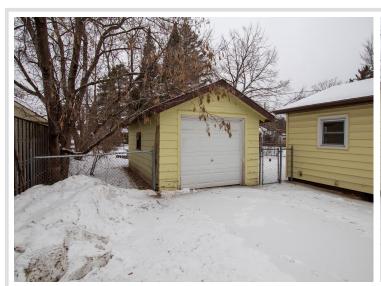

Step outside and enjoy a beautifully landscaped and fenced lot with vibrant flower beds, offering a serene space for relaxation or gardening enthusiasts. The detached garage provides convenient storage or a space for your hobby projects.

## **Additional Details:**

1949 Year Built Lot Acres 0.18 Lot Dimensions 57x140 Garage Stalls 1 School District 31 Taxes \$1.356 Taxes with Assessments \$1,356 Tax Year 2025