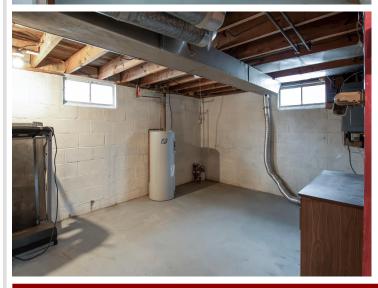

## **Additional Features:**

Basement: Block Fuel: Natural Gas Garage: 1 Heat: Forced Air Sewer: City Sewer/Connected Water: City Water/Connected Air Conditioning: None