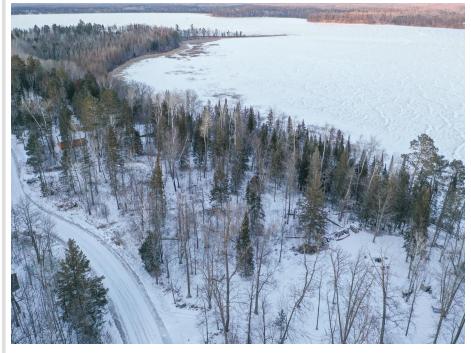

## **Description:**

Great opportunity to build on lake George, lots are very level easy walk out to lake, these lots are located in the premier bay and very close to the popular sand bar, if you desire to be on lake George these 2 lots are for you!! power has been brought to the build site, some clearing has been done, and will the right offer we are willing to clear more.

### **Driving Directions:**

hang a right off 4, on natures edge dr the property is on the right hand side of the road

Listed By: Keller Williams Integrity NW

Affinity Real Estate Inc. participates in the Regional Multiple Listing Service of Minnesota, Inc Broker Reciprocity (sm) program, allowing us to display other broker's listings on our website. All properties are subject to prior sale, change or withdrawal.