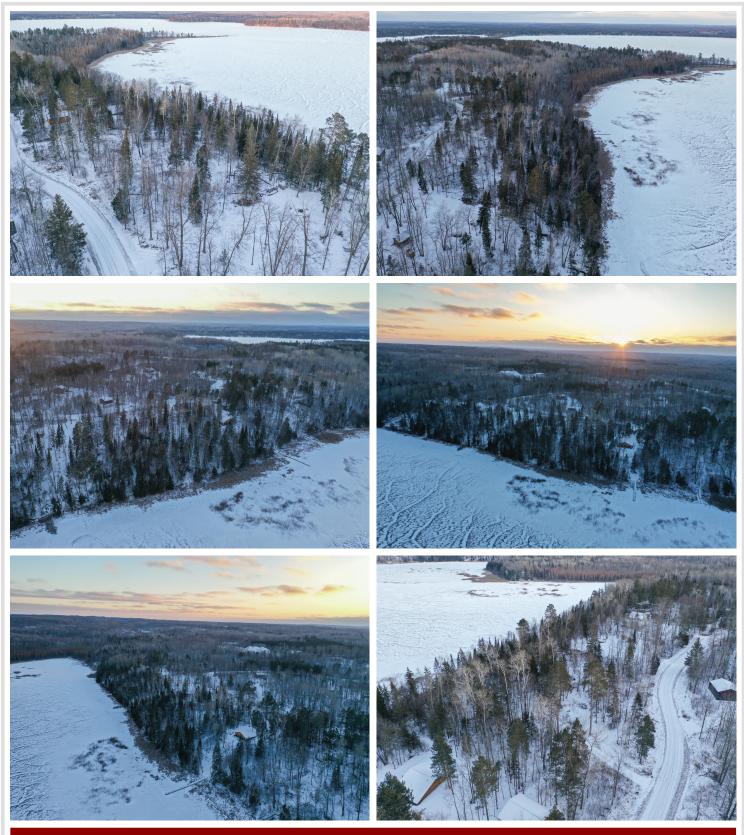

## **Description:**

Great opportunity to build on lake George, lots are very level easy walk out to lake, these lots are located in the premier bay and very close to the popular sand bar, if you desire to be on lake George these 2 lots are for you!! power has been brought to the build site, some clearing has been done, and will the right offer we are willing to clear more.

### **Driving Directions:**

hang a right off 4, on natures edge dr the property is on the right hand side of the road

Listed By: Keller Williams Integrity NW

Affinity Real Estate Inc. participates in the Regional Multiple Listing Service of Minnesota, Inc Broker Reciprocity (sm) program, allowing us to display other broker's listings on our website. All properties are subject to prior sale, change or withdrawal.