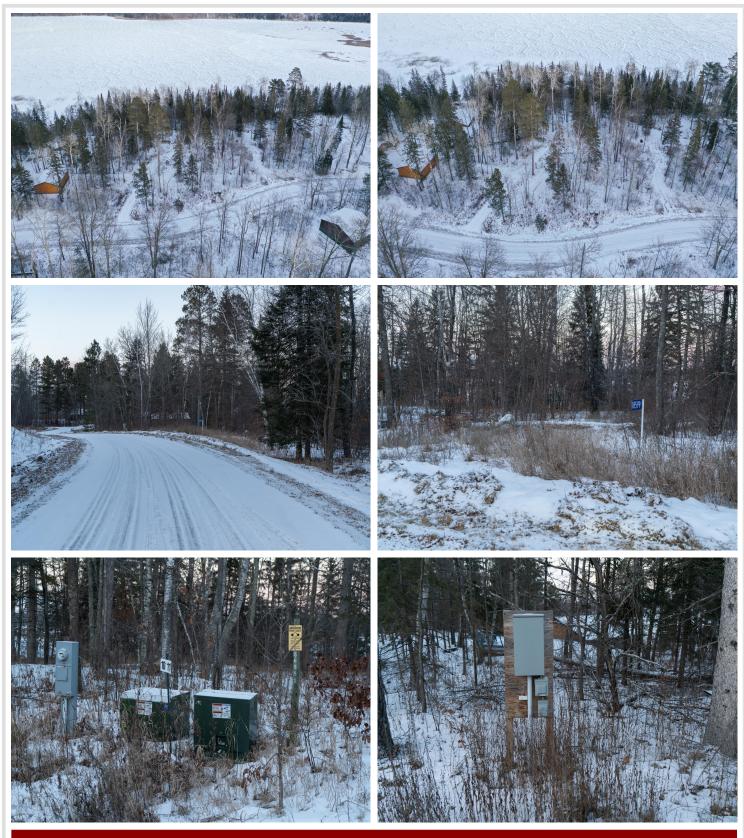

## **Description:**

Great opportunity to build on lake George, lots are very level easy walk out to lake, these lots are located in the premier bay and very close to the popular sand bar, if you desire to be on lake George these 2 lots are for you!! power has been brought to the build site, some clearing has been done, and will the right offer we are willing to clear more.

### **Driving Directions:**

hang a right off 4, on natures edge dr the property is on the right hand side of the road

Listed By: Keller Williams Integrity NW

Affinity Real Estate Inc. participates in the Regional Multiple Listing Service of Minnesota, Inc Broker Reciprocity (sm) program, allowing us to display other broker's listings on our website. All properties are subject to prior sale, change or withdrawal.