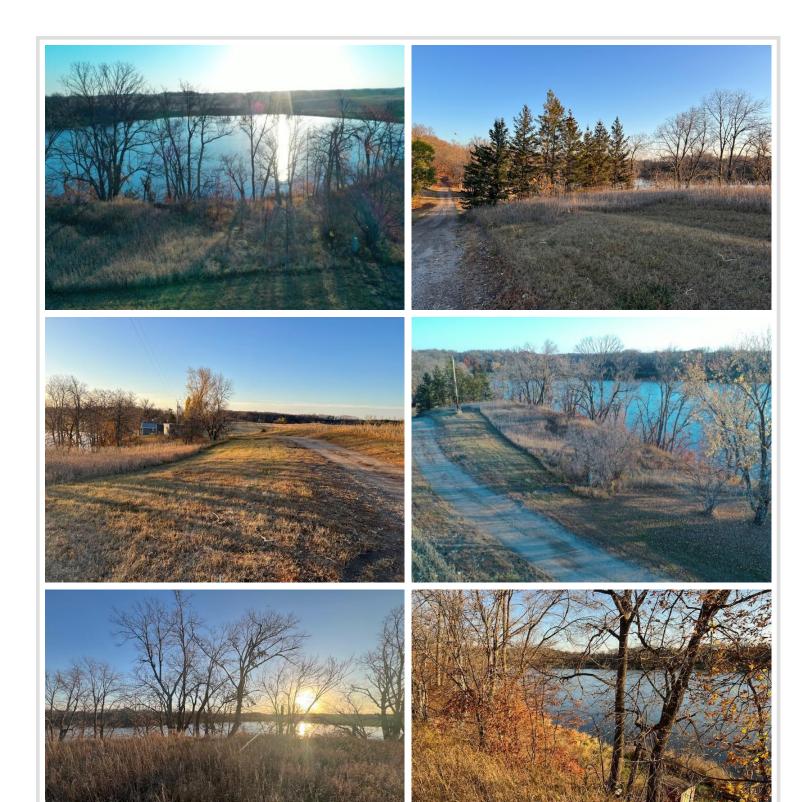

## **Description:**

This stunning 297' lakefront property on Pickerel Lake offers exceptional fishing and breathtaking views, with sunrise and sunset vistas that will take your breath away. Located just east of Dent and southwest of Perham, this private, no-public-access lake ensures tranquility and seclusion. The lot includes an abandoned trailer house and a completed new survey, making it ready for a new owner to build their dream retreat. With 50 feet of depth, ample space, power availability, and no covenants, this is the perfect opportunity to create your ideal lakeside getaway!

## **Additional Details:**

Lot Acres 0.27

Lot Dimensions 297 x 125

School District 549

Taxes \$468
Taxes with Assessments \$468
Tax Year 2024