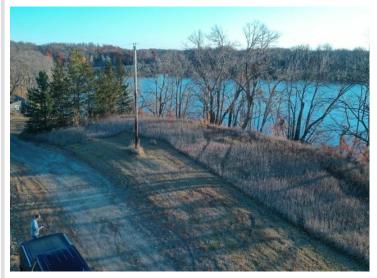

## **Description:**

This stunning 297' lakefront property on Pickerel Lake offers exceptional fishing and breathtaking views, with sunrise and sunset vistas that will take your breath away. Located just east of Dent and southwest of Perham, this private, no-public-access lake ensures tranquility and seclusion. The lot includes an abandoned trailer house and a completed new survey, making it ready for a new owner to build their dream retreat. With 50 feet of depth, ample space, power availability, and no covenants, this is the perfect opportunity to create your ideal lakeside getaway!