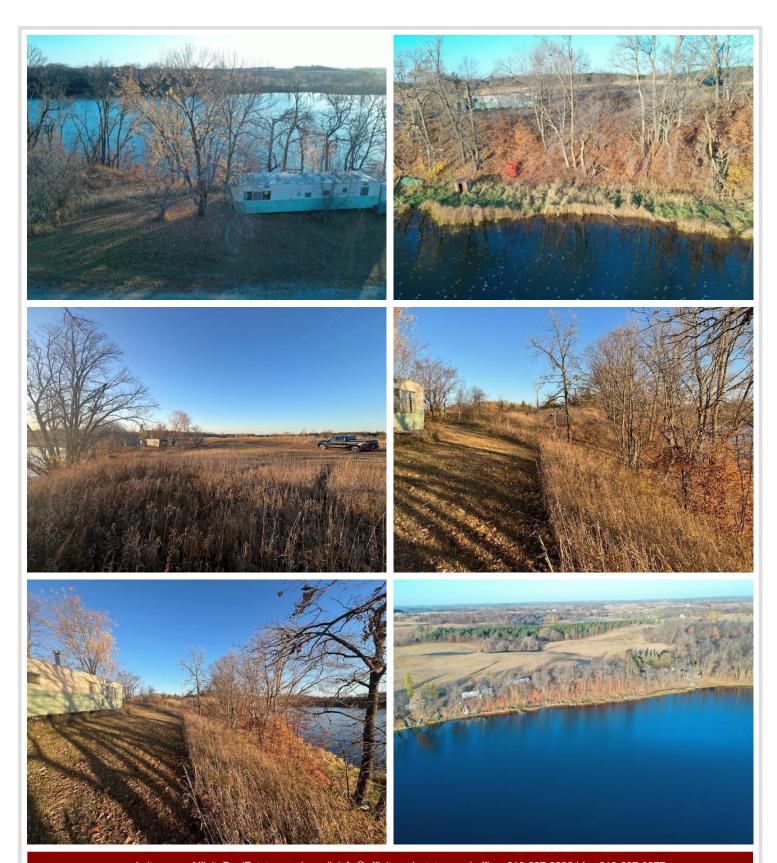

## **Description:**

This stunning 297' lakefront property on Pickerel Lake offers exceptional fishing and breathtaking views, with sunrise and sunset vistas that will take your breath away. Located just east of Dent and southwest of Perham, this private, no-public-access lake ensures tranquility and seclusion. The lot includes an abandoned trailer house and a completed new survey, making it ready for a new owner to build their dream retreat. With 50 feet of depth, ample space, power availability, and no covenants, this is the perfect opportunity to create your ideal lakeside getaway!

## **Additional Details:**

Lot Acres 0.27

Lot Dimensions 297 x 125

School District 549

Taxes \$468
Taxes with Assessments \$468
Tax Year 2024