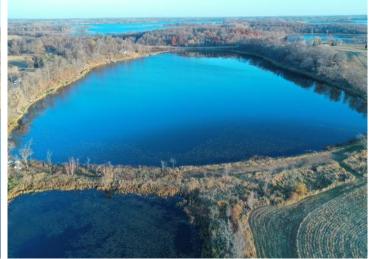

## **Description:**

This stunning 297' lakefront property on Pickerel Lake offers exceptional fishing and breathtaking views, with sunrise and sunset vistas that will take your breath away. Located just east of Dent and southwest of Perham, this private, no-public-access lake ensures tranquility and seclusion. The lot includes an abandoned trailer house and a completed new survey, making it ready for a new owner to build their dream retreat. With 50 feet of depth, ample space, power availability, and no covenants, this is the perfect opportunity to create your ideal lakeside getaway!

## **Additional Details:**

Lot Acres 0.27

Lot Dimensions 297 x 125

School District 549

Taxes \$468
Taxes with Assessments \$468
Tax Year 2024