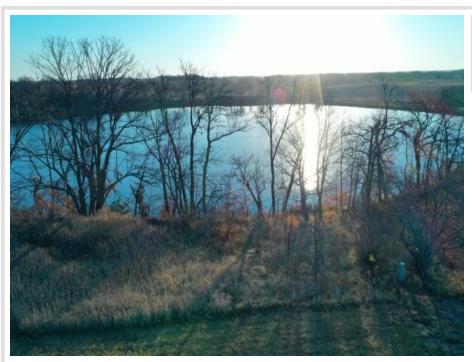

## **Description:**

This stunning 297' lakefront property on Pickerel Lake offers exceptional fishing and breathtaking views, with sunrise and sunset vistas that will take your breath away. Located just east of Dent and southwest of Perham, this private, no-public-access lake ensures tranquility and seclusion. The lot includes an abandoned trailer house and a completed new survey, making it ready for a new owner to build their dream retreat. With 50 feet of depth, ample space, power availability, and no covenants, this is the perfect opportunity to create your ideal lakeside getaway!