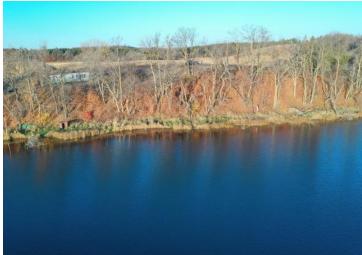

## **Description:**

This stunning 297' lakefront property on Pickerel Lake offers exceptional fishing and breathtaking views, with sunrise and sunset vistas that will take your breath away. Located just east of Dent and southwest of Perham, this private, no-public-access lake ensures tranquility and seclusion. The lot includes an abandoned trailer house and a completed new survey, making it ready for a new owner to build their dream retreat. With 50 feet of depth, ample space, power availability, and no covenants, this is the perfect opportunity to create your ideal lakeside getaway!