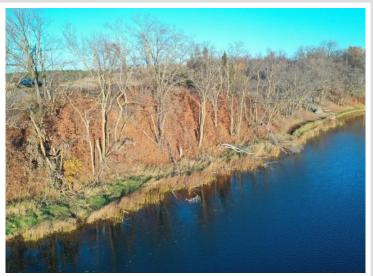

## **Description:**

This stunning 297' lakefront property on Pickerel Lake offers exceptional fishing and breathtaking views, with sunrise and sunset vistas that will take your breath away. Located just east of Dent and southwest of Perham, this private, no-public-access lake ensures tranquility and seclusion. The lot includes an abandoned trailer house and a completed new survey, making it ready for a new owner to build their dream retreat. With 50 feet of depth, ample space, power availability, and no covenants, this is the perfect opportunity to create your ideal lakeside getaway!