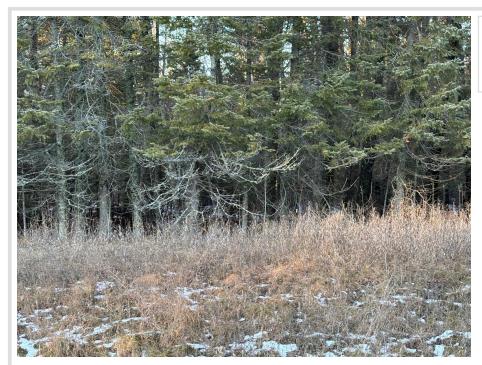

## **Description:**

Location and flexibility, this parcel has it all. 7.65 wooded acres on a blacktop road in the heart of the Longville Lakes Area. Use it as a summer retreat, fishing and hunting getaway or year round home. Lot includes deeded access to Lake Wabedo where you can keep your boat on ready alert or trailer it to one of the many surrounding lakes, as you pursue, Walleye, Bass, Muskie, Northern or Pan Fish. You get it all except the high price and taxes of lake shore property. Open to any cabin/home builder of your choice. Come check out this beautiful lot located in the big woods of northern Minnesota !!!