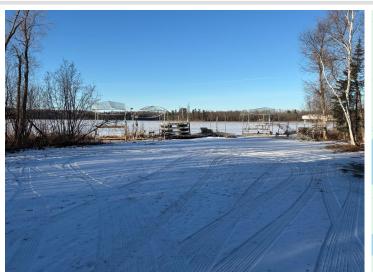

## **Description:**

Location and flexibility, this parcel has it all. 7.65 wooded acres on a blacktop road in the heart of the Longville Lakes Area. Use it as a summer retreat, fishing and hunting getaway or year round home. Lot includes deeded access to Lake Wabedo where you can keep your boat on ready alert or trailer it to one of the many surrounding lakes, as you pursue, Walleye, Bass, Muskie, Northern or Pan Fish. You get it all except the high price and taxes of lake shore property. Open to any cabin/home builder of your choice. Come check out this beautiful lot located in the big woods of northern Minnesota !!!