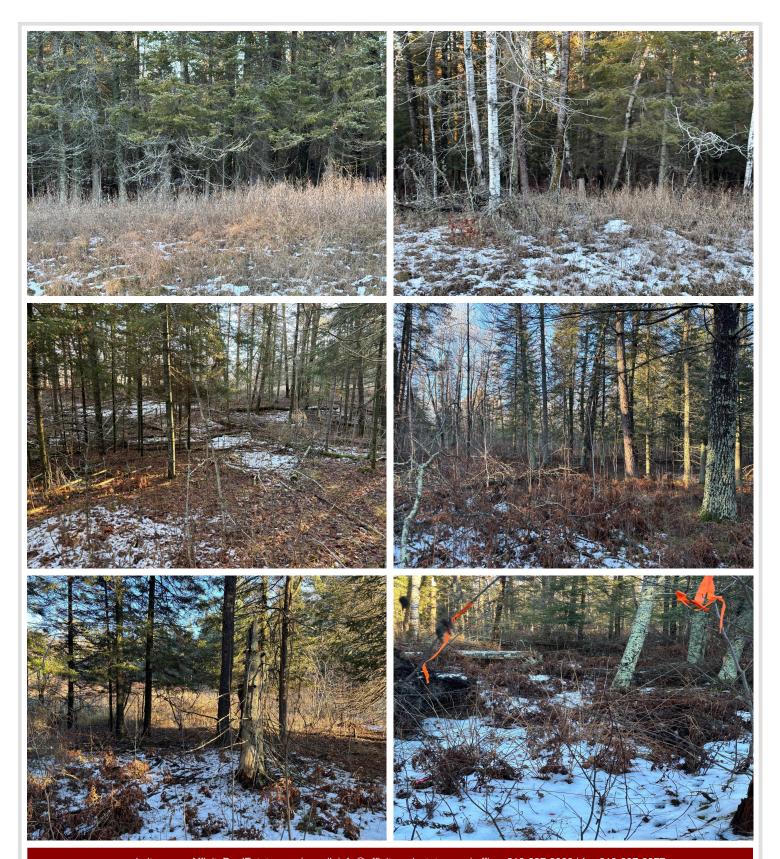

## **Description:**

Location and flexibility, this parcel has it all. 7.65 wooded acres on a blacktop road in the heart of the Longville Lakes Area. Use it as a summer retreat, fishing and hunting getaway or year round home. Lot includes deeded access to Lake Wabedo where you can keep your boat on ready alert or trailer it to one of the many surrounding lakes, as you pursue, Walleye, Bass, Muskie, Northern or Pan Fish. You get it all except the high price and taxes of lake shore property. Open to any cabin/home builder of your choice. Come check out this beautiful lot located in the big woods of northern Minnesota !!!