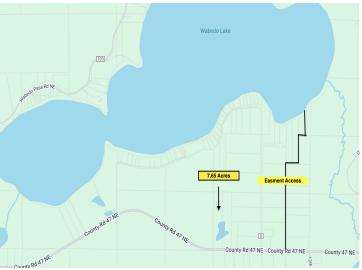

## **Description:**

Location and flexibility, this parcel has it all. 7.65 wooded acres on a blacktop road in the heart of the Longville Lakes Area. Use it as a summer retreat, fishing and hunting getaway or year round home. Lot includes deeded access to Lake Wabedo where you can keep your boat on ready alert or trailer it to one of the many surrounding lakes, as you pursue, Walleye, Bass, Muskie, Northern or Pan Fish. You get it all except the high price and taxes of lake shore property. Open to any cabin/home builder of your choice. Come check out this beautiful lot located in the big woods of northern Minnesota !!!

## **Additional Details:**

Lot Acres 7.65

Lot Dimensions 256-1336-253-1336

School District 118 Taxes \$192 Taxes with Assessments \$192 Tax Year 2024

## **Driving Directions:**

From Hackensack go East onto County 5, 9.3 miles to Rt onto County 11, 3.8 miles to Rt onto MN 84 S, 2.2 miles to Lt onto County 47, 3.4 miles to sign on the Lt.

Listed By: Timber Ghost Realty, LLC